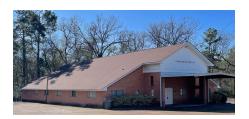

## **Retail / Office Lease Offering**

**Retail / Office Space Available** (500 sq to to 7,776 sf + available)

This is a 1-story commercial building with 7,756 square feet currently, and two parking lots on 2.8025 acres. Having great visibility and convenient accessibility, it is located across from the industrial park Commerce Center Drive, only .5 mile from State Hwy 59, and State Highway Loop 287 (North Medford Dr.).