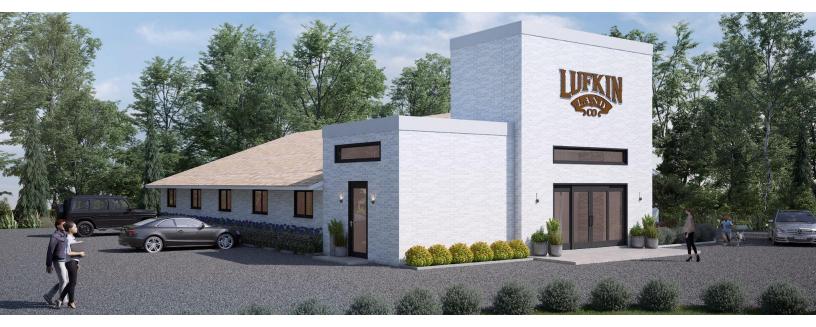

## **Retail / Office Lease Offering**

**Retail / Office Space Available** (500 sq to to 7,776 sf + available)

This is a 1-story commercial building with 7,756 square feet currently, and two parking lots on 2.8025 acres. Having great visibility and convenient accessibility, it is located across from the industrial park Commerce Center Drive, only .5 mile from State Hwy 59, and State Highway Loop 287 (North Medford Dr.).

Lease Rate: Call 936-332-4777 or 936-465-5516

Availability: Willing to lease smaller spaces, or lease the building in its entirety.

Artist Rendering: The artist rendering is intended for illustration and the final update may vary.