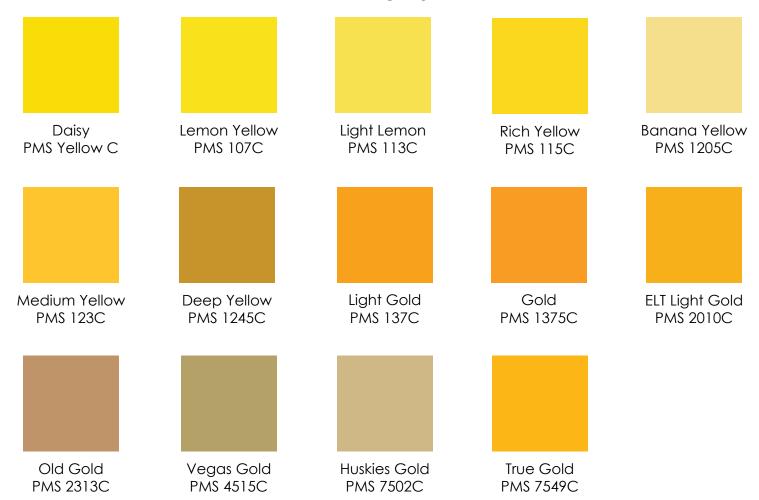

type of lighting, and background color will affect how the color looks. Here is an example of how ink looks in different light:



For the closest representation, we suggest to lay the Pantone swatch from the book onto the garment background and view it in natural lighting.

#### **CMYK**

These are the colors used for process jobs (4-Color Process and 6-Color Process), and are not available for spot colors. Please choose from the ink colors on the following pages.



### **REDS**



Rust Red PMS 1815C



Scarlet PMS 186C



Deep Red PMS 200C



Cardinal PMS 201C



Maroon PMS 504C



Garnet PMS 7421C

## **ORANGES**

Bright Orange PMS 021C



Texas Orange PMS 1525C



Light Orange PMS 158C



Orange PMS 1645C



Peach PMS 2023C



Coral PMS 2348C



Atomic Orange PMS 485C

# **YELLOWS**



### **GREENS**



#### **BLUES**



### **PINKS**



Azalea Pink PMS 223C



Berry Pink PMS 219C



Cancer Pink PMS 243C



Medium Pink PMS 240C



HOT PINK
PMS Rhodamine Red C

# **PURPLES**



Groovy Purple PMS 2095C



Eggplant PMS 2627C



Lilac PMS 265C



Bright Purple PMS 266C



Purple PMS 669C



Lavender PMS 7446C



Grape PMS 7671C



Dark Purple PMS 7672C

#### **NEUTRALS**





Neon Yellow PMS 809C