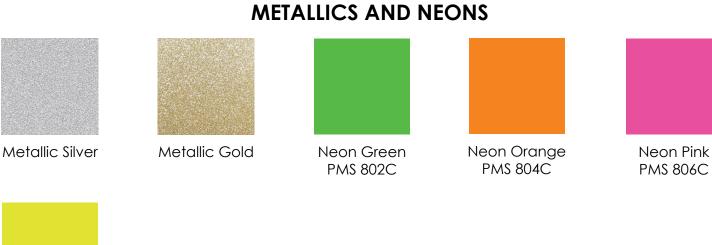

for spot colors. Please choose from the ink colors on the following pages.



### **REDS**



Rust Red PMS 1815C



Scarlet PMS 186C



Deep Red PMS 200C



Cardinal PMS 201C



Maroon PMS 504C



Garnet PMS 7421C

## **ORANGES**

Bright Orange PMS 021C



Texas Orange PMS 1525C



Light Orange PMS 158C



Orange PMS 1645C



Peach PMS 2023C



Coral PMS 2348C



Atomic Orange PMS 485C

# **YELLOWS**



### **GREENS**



#### **BLUES**



### **PINKS**



Azalea Pink PMS 223C



Berry Pink PMS 219C



Cancer Pink PMS 243C



Medium Pink PMS 240C



HOT PINK
PMS Rhodamine Red C

# **PURPLES**



Groovy Purple PMS 2095C



Eggplant PMS 2627C



Lilac PMS 265C



Bright Purple PMS 266C



Purple PMS 669C



Lavender PMS 7446C



Grape PMS 7671C



Dark Purple PMS 7672C

#### **NEUTRALS**





Neon Yellow PMS 809C