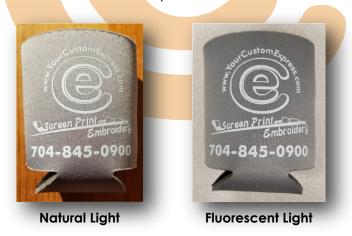

There is no substitution for the accuracy of the Pantone book. Viewing color on a computer screen, phone, tablet, etc. will not give you an accurate representation of the finished product. Other factors, like viewing angle, type of lighting, and background color will affect how the color looks. Here is an example of how ink looks in different light:

For the closest representation, we suggest to lay the Pantone swatch from the book onto the garment background and view it in natural lighting.