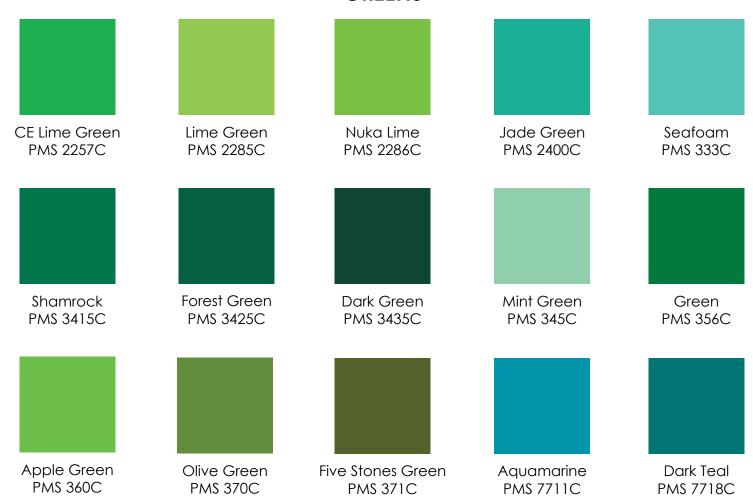

and background color will affect how the color looks. Here is an example of how ink looks in different light:



For the closest representation, we suggest to lay the Pantone swatch from the book onto the garment background and view it in natural lighting.

#### **CMYK**

These are the colors used for process jobs (4-Color Process and 6-Color Process), and are not available for spot colors. Please choose from the ink colors on the following pages.



### **REDS**



Rust Red PMS 1815C



Scarlet PMS 186C



Deep Red PMS 200C



Cardinal PMS 201C



Maroon PMS 504C



Garnet PMS 7421C

## **ORANGES**

Bright Orange PMS 021C



Texas Orange PMS 1525C



Light Orange PMS 158C



Orange PMS 1645C



Peach PMS 2023C



Coral PMS 2348C



Atomic Orange PMS 485C

# **YELLOWS**



### **GREENS**



#### **BLUES**



### **PINKS**



Azalea Pink PMS 223C



Berry Pink PMS 219C



Cancer Pink PMS 243C



Medium Pink PMS 240C



HOT PINK
PMS Rhodamine Red C

# **PURPLES**



Groovy Purple PMS 2095C



Eggplant PMS 2627C



Lilac PMS 265C



Bright Purple PMS 266C



Purple PMS 669C



Lavender PMS 7446C



Grape PMS 7671C



Dark Purple PMS 7672C

#### **NEUTRALS**





Neon Yellow PMS 809C