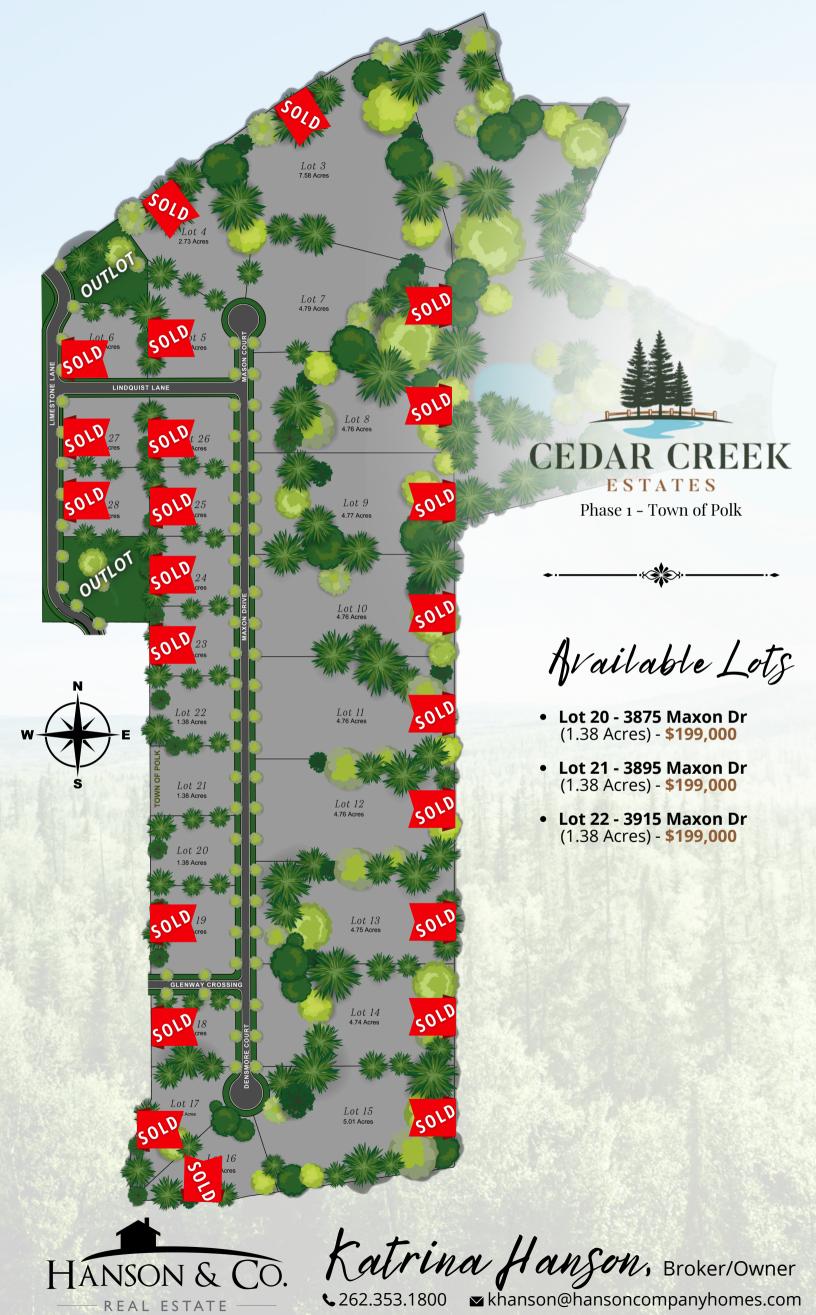

The features, amenities, specifications, and designs shown in this promotional brochure, may be subject to change or modification without prior notice. We do not guarantee the accuracy, reliability, or completeness of such information and Buyer is solely responsible for independently verifying it.



Lot 71

Lot 70

Lot 69

Lot 68

Lot 67

Lot 66

REAL ESTATE

Lot 65 37,525 Sq. Ft.

Lot 85

Lot 86

Lot 87

Lot 88 14,000 Sq. FL

Lot 89 16.930 Sq. Fl.

Lot 63

Lot 64

Lot 84

Lot 90

Lot 83

Lot 91 14,000 Sq. Ft.

BOULDER DRIV

Lot 61

Lot 62 16,474 Sq. Ft.

Lot 82

Lot 92

Lot 60 16,499 Sq. FL

TANSON & CO. Katrina Hanson, Broker/Owner **C**262.353.1800 khanson@hansoncompanyhomes.com

501

Lot 113

UILDER

Lot 109 15,197 Sq. FL

Lot 112

Lot 110 16,733 Sq. FL

Lot 111 15,114 Sq. FL

Lot 1