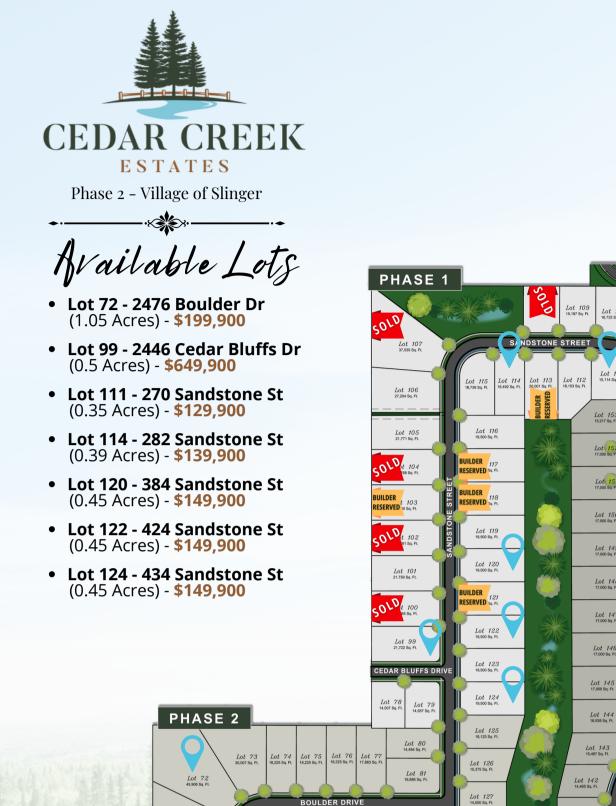

Lot 71

Lot 70

Lot 69

Lot 68

Lot 67

Lot 66

REAL ESTATE

Lot 65 37,525 Sq. Ft.

Lot 85

Lot 86

Lot 87

Lot 88 14,000 Sq. FL

Lot 89 16.930 Sq. Fl.

Lot 63

Lot 64

Lot 84

Lot 90

Lot 83

Lot 91 14,000 Sq. Ft.

BOULDER DRIV

Lot 61

Lot 62 16,474 Sq. Ft.

Lot 82

Lot 92

Lot 60 16,499 Sq. FL

TANSON & CO. Katrina Hanson, Broker/Owner **C**262.353.1800 khanson@hansoncompanyhomes.com

501

Lot 113

UILDER

Lot 109 15,197 Sq. FL

Lot 112

Lot 110 16,733 Sq. FL

Lot 111 15,114 Sq. FL

Lot 153

Lot 152

Lot 151

Lot 150

Lot 149 17,000 Sq. FL

Lot 148

Lot 147 17,000 Sq. Ft.

Lot 146

Lot 145 17,000 Sq. Ft.

Lot 144 16.938 Sq. FL

Lot 143

Lot 142 14,465 Sq. Ft.

Lot 141

Lot 140 14,000 Sq. Fl.

Lot 139

Lot 138

Lot 137

Lot 136 15,591 Sq. Ft.

Lot 135

Lot 55

Lot 54

STATE ROAD 60

Lot 128

Lot 129

Lot 130

Lot 131

Lot 132

Lot 133

Lot 57

Lot 134

OULD

Lot 56

Lot 98

Lot 97

Lot 96

Lot 95

Lot 94 14,629 Sq. Ft.

Lot 93

Lot 59 16,499 Sq. Ft.

Lot 58

Lot 29 17,855 Sq. Ft.

Lot 30

Lot 31

Lot 32 17,000 Sq. Ft.

Lot 33

Lot 34 17,000 Sq. FL

Lot 35

Lot 36 17,000 Sq. Ft.

Lot 37 17,000 Sq. Fl.

Lot 38 17,000 Sq. FL

Lot 39 16,978 Sq. Ft.

ENWAY CROSSIN

Lot 40

Lot 41

Lot 42 23.736 Sq. FL

Lot 43 22.091 Sq. Ft

Lot 44 16.602 Sq. FL

Lot 45 16,208 Sq. FL

Lot 46

Lot 47 16,424 Sq. FL

Lot 48

Lot 49 22,738 Sq. FL

Lot 50 23,344 Sq. Fl.

Lot 51 23,401 Sq. Ft.

Lot 52 23,540 Sq. Ft.

Lot 53

PHASE 3

The features, amenities, specifications, and designs shown in this promotional brochure, may be subject to change or modification without prior notice. We do not guarantee the accuracy, reliability, or completeness of such information and Buyer is solely responsible for independently verifying it.