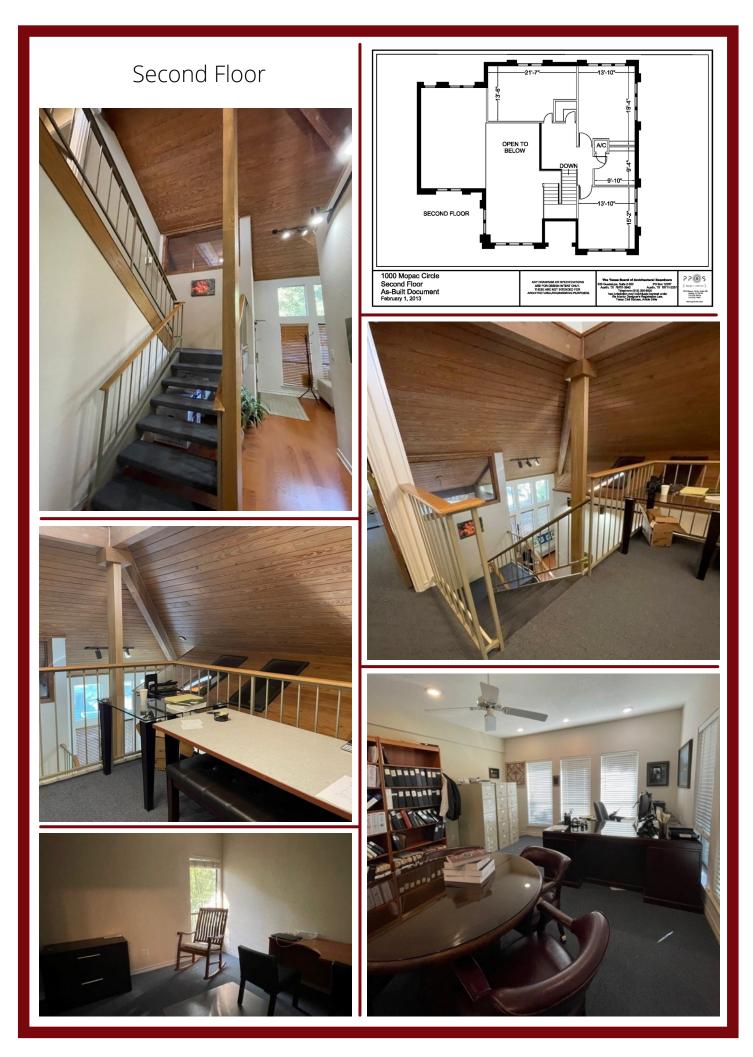

## **1000 MOPAC CIRCLE**

Freestanding Building - MoPac @ Bee Caves Rd

Condo Office Building For Sale User/Investor 2,970 sf gross rentable area (TCAD) SW corner of Bee Caves & MoPac

- Minutes from downtown, shopping, dining & Zilker park
- Freestanding building in a wooded, parklike setting
- Law firm currently occupies entire building