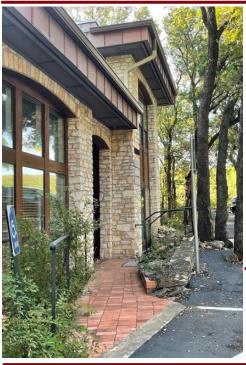

## **1000 MOPAC CIRCLE**

Freestanding Building - MoPac @ Bee Caves Rd

Condo Office Building For Sale User/Investor 2,970 sf gross rentable area (TCAD) SW corner of Bee Caves & MoPac

- Minutes from downtown, shopping, dining & Zilker park
- Freestanding building in a wooded, parklike setting
- Law firm currently occupies entire building