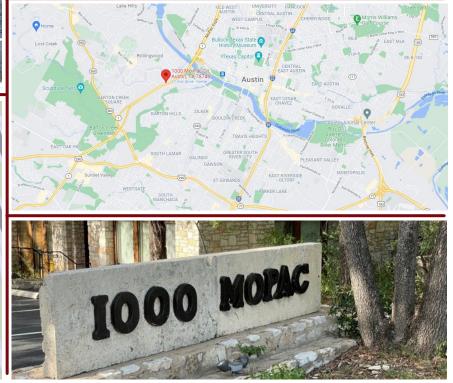

## **1000 MOPAC CIRCLE**

Freestanding Building - MoPac @ Bee Caves Rd

Condo Office Building For Sale User/Investor 2,970 sf gross rentable area (TCAD) SW corner of Bee Caves & MoPac

- Minutes from downtown, shopping, dining & Zilker park
- Freestanding building in a wooded, parklike setting
- Law firm currently occupies entire building