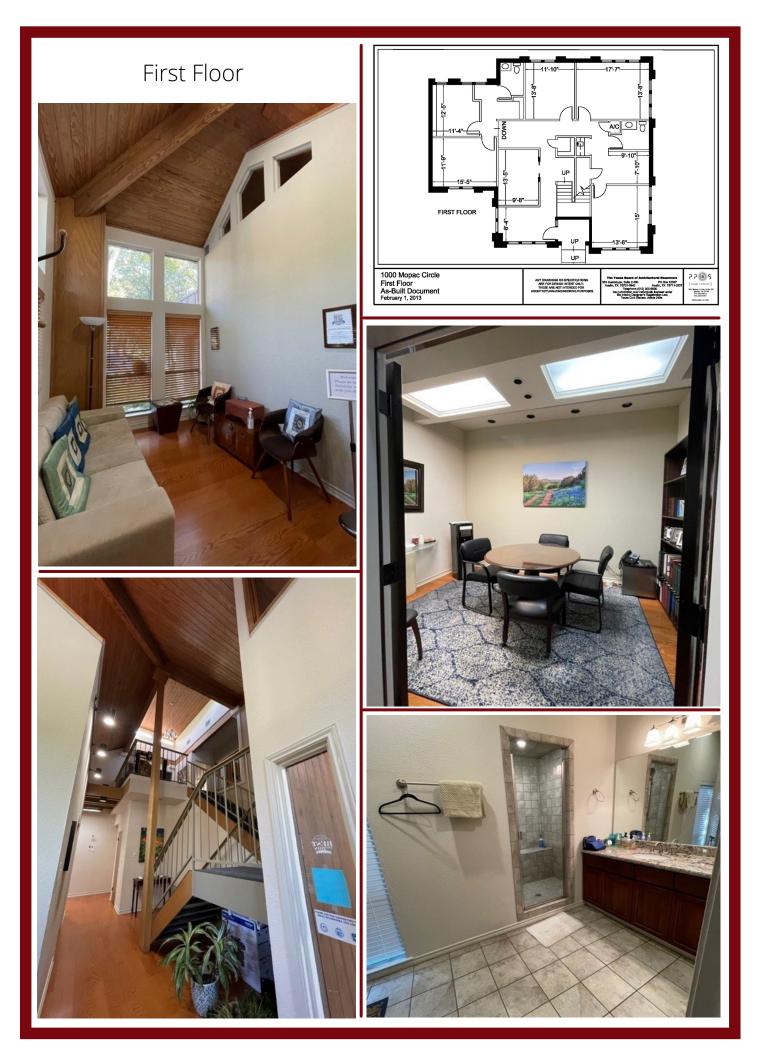

## **1000 MOPAC CIRCLE**

Freestanding Building - MoPac @ Bee Caves Rd

Condo Office Building For Sale User/Investor 2,970 sf gross rentable area (TCAD) SW corner of Bee Caves & MoPac

- Minutes from downtown, shopping, dining & Zilker park
- Freestanding building in a wooded, parklike setting
- Law firm currently occupies entire building