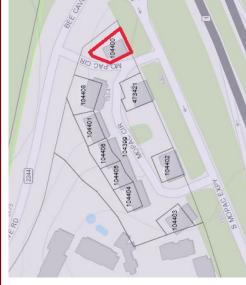

## **1000 MOPAC CIRCLE**

Freestanding Building - MoPac @ Bee Caves Rd

Condo Office Building For Sale User/Investor 2,970 sf gross rentable area (TCAD) SW corner of Bee Caves & MoPac

- Minutes from downtown, shopping, dining & Zilker park
- Freestanding building in a wooded, parklike setting
- Law firm currently occupies entire building