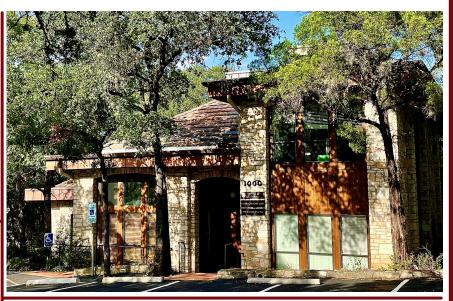

## **1000 MOPAC CIRCLE**

Freestanding Building - MoPac @ Bee Caves Rd

Condo Office Building For Sale User/Investor 2,970 sf gross rentable area (TCAD) SW corner of Bee Caves & MoPac

- Minutes from downtown, shopping, dining & Zilker park
- Freestanding building in a wooded, parklike setting
- Law firm currently occupies entire building