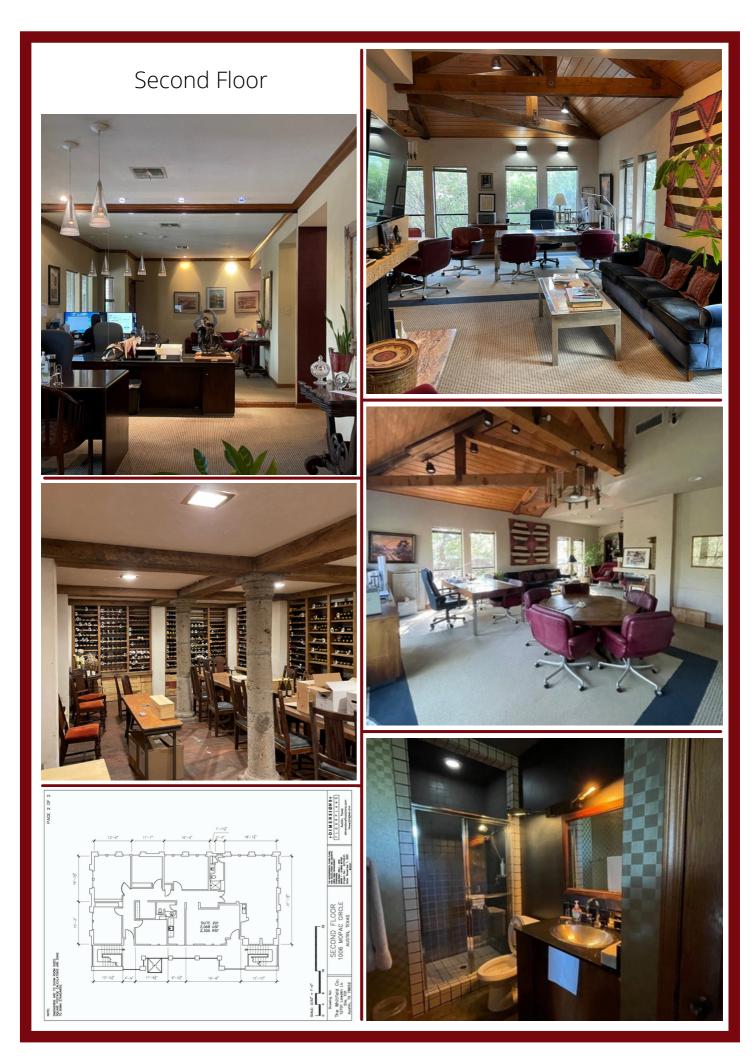

## **1006 MOPAC CIRCLE**

Freestanding Building - MoPac @ Bee Caves Rd

Office Building For Sale User/Investor 5,195 sf gross building area (Dimension Floor Plans 11.2.21) \*Plus an approximate 600 sf wine cellar Bee Caves & MoPac

- Minutes from downtown, shopping, dining & Zilker park
- Freestanding building in a wooded, parklike setting
  - 2nd floor available for user

Gail M. Whitfield, CCIM O: 512.476.9900 | C: 512.422.4556 gail@thewhitfieldco.com