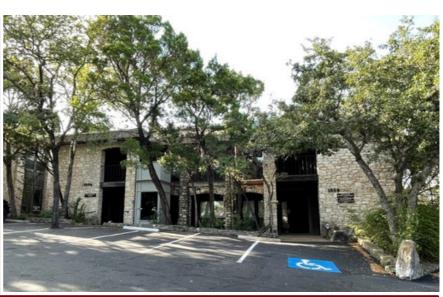

## **1006 MOPAC CIRCLE**

Freestanding Building - MoPac @ Bee Caves Rd

Office Building For Sale User/Investor 5,195 sf gross building area (Dimension Floor Plans 11.2.21) \*Plus an approximate 600 sf wine cellar Bee Caves & MoPac

- Minutes from downtown, shopping, dining & Zilker park
- Freestanding building in a wooded, parklike setting
  - 2nd floor available for user

Gail M. Whitfield, CCIM O: 512.476.9900 | C: 512.422.4556 gail@thewhitfieldco.com