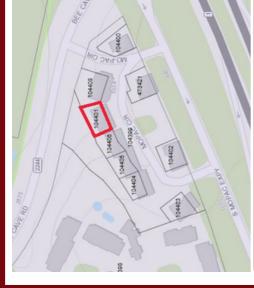

## **1006 MOPAC CIRCLE**

Freestanding Building - MoPac @ Bee Caves Rd

Office Building For Sale User/Investor 5,195 sf gross building area (Dimension Floor Plans 11.2.21) \*Plus an approximate 600 sf wine cellar Bee Caves & MoPac