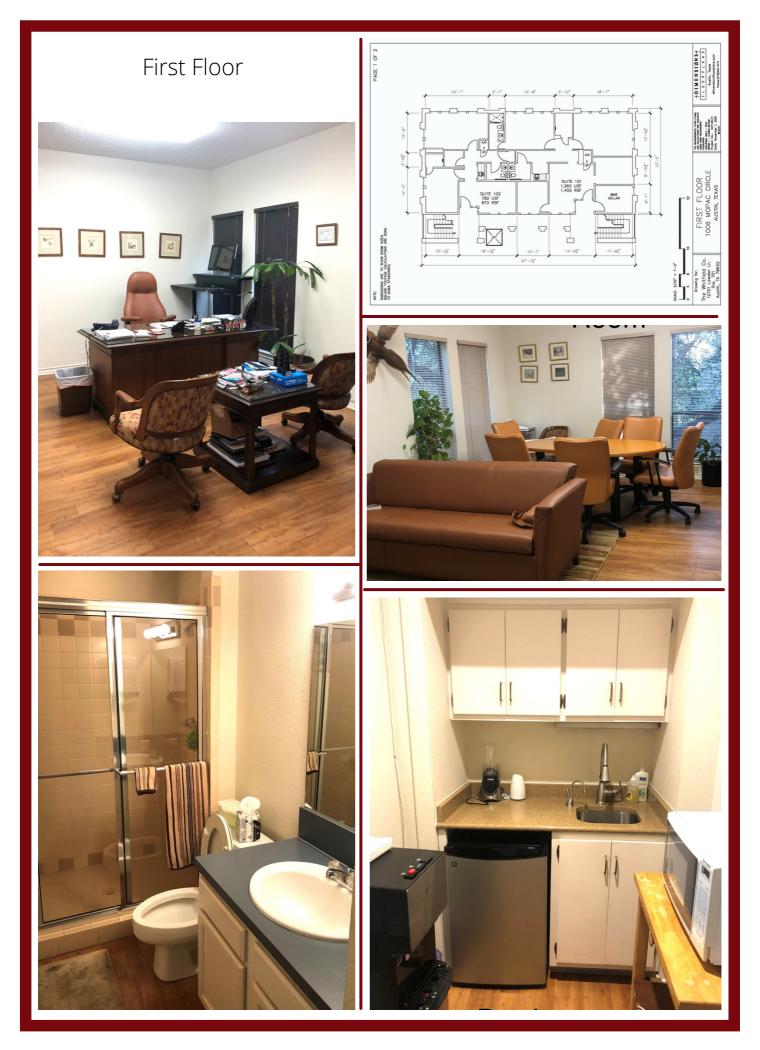

## **1006 MOPAC CIRCLE**

Freestanding Building - MoPac @ Bee Caves Rd

Office Building For Sale User/Investor 5,195 sf gross building area (Dimension Floor Plans 11.2.21) \*Plus an approximate 600 sf wine cellar Bee Caves & MoPac

- Minutes from downtown, shopping, dining & Zilker park
- Freestanding building in a wooded, parklike setting
  - 2nd floor available for user

Gail M. Whitfield, CCIM O: 512.476.9900 | C: 512.422.4556 gail@thewhitfieldco.com