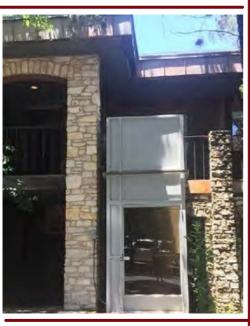

## **1006 MOPAC CIRCLE**

Freestanding Building - MoPac @ Bee Caves Rd

Office Building For Sale User/Investor 5,195 sf gross building area (Dimension Floor Plans 11.2.21) \*Plus an approximate 600 sf wine cellar Bee Caves & MoPac

- Minutes from downtown, shopping, dining & Zilker park
- Freestanding building in a wooded, parklike setting
  - 2nd floor available for user

Gail M. Whitfield, CCIM O: 512.476.9900 | C: 512.422.4556 gail@thewhitfieldco.com