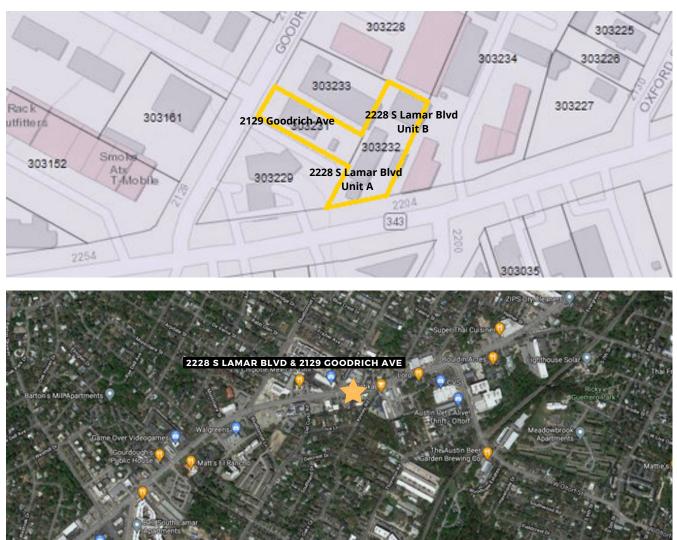

## 2228 S LAMAR BLVD & 2129 GOODRICH AVE

**Prime Location** 

Location: 2228 S Lamar Blvd (.27 acres) & 2129 Goodrich Ave (.17 acres) Austin, TX 78704

Zoning: Commercial Services

**Buildings:** 

2228 S Lamar Blvd Unit A - 512 Studios, 1,612 sf 2228 S Lamar Blvd Unit B - Coffee Sock, 2,000 sf 2129 Goodrich Ave - Confituras Kitchen, 1,500 sf

2129 Goodrich Ave

2228 S Lamar Blvd Unit A

2228 S Lamar Blvd Unit B

The Broker is submitting the information contained herein in its capacity as an agent and representative of the owner. The information was obtained from services between the whitfield Co. makes no quarantees or warranties express or implies, as to the accuracy of the information contained herein. All information submitted is subject to change without n