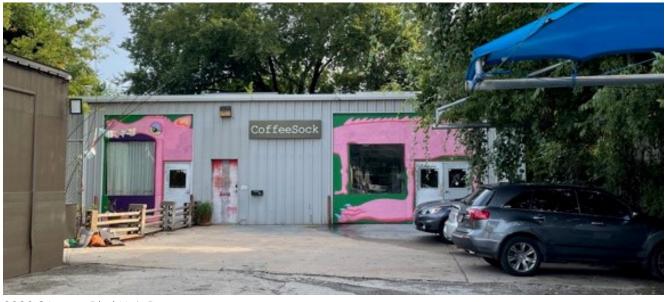

## 2228 S LAMAR BLVD & 2129 GOODRICH AVE

**Prime Location** 

Location: 2228 S Lamar Blvd (.27 acres) & 2129 Goodrich Ave (.17 acres) Austin, TX 78704

Zoning: Commercial Services

**Buildings:** 

2228 S Lamar Blvd Unit A - 512 Studios, 1,612 sf 2228 S Lamar Blvd Unit B - Coffee Sock, 2,000 sf 2129 Goodrich Ave - Confituras Kitchen, 1,500 sf

2129 Goodrich Ave

2228 S Lamar Blvd Unit A

2228 S Lamar Blvd Unit B

The Broker is submitting the information contained herein in its capacity as an agent and representative of the owner. The information was obtained from services between the whitfield Co. makes no quarantees or warranties express or implies, as to the accuracy of the information contained herein. All information submitted is subject to change without n