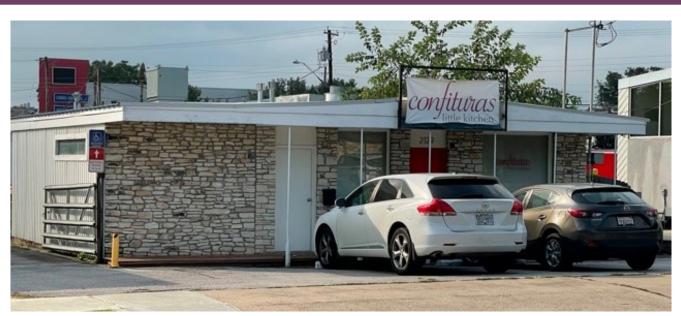

## 2228 S LAMAR BLVD & 2129 GOODRICH AVE

**Prime Location** 

Location: 2228 S Lamar Blvd (.27 acres) & 2129 Goodrich Ave (.17 acres) Austin, TX 78704

Zoning: Commercial Services

**Buildings:** 

2228 S Lamar Blvd Unit A - 512 Studios, 1,612 sf 2228 S Lamar Blvd Unit B - Coffee Sock, 2,000 sf 2129 Goodrich Ave - Confituras Kitchen, 1,500 sf

2129 Goodrich Ave

2228 S Lamar Blvd Unit A

2228 S Lamar Blvd Unit B

The Broker is submitting the information contained herein in its capacity as an agent and representative of the owner. The information was obtained from services between the whitfield Co. makes no quarantees or warranties express or implies, as to the accuracy of the information contained herein. All information submitted is subject to change without n