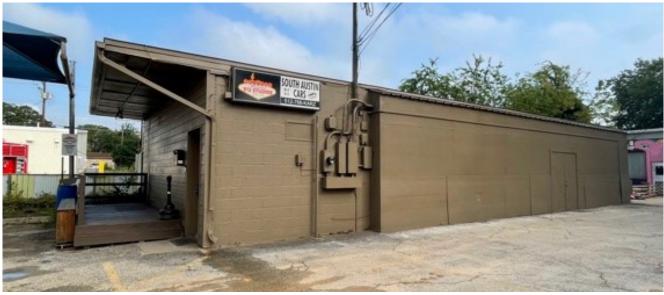

## 2228 S LAMAR BLVD & 2129 GOODRICH AVE

**Prime Location** 

Location: 2228 S Lamar Blvd (.27 acres) & 2129 Goodrich Ave (.17 acres) Austin, TX 78704

Zoning: Commercial Services

**Buildings:** 

2228 S Lamar Blvd Unit A - 512 Studios, 1,612 sf 2228 S Lamar Blvd Unit B - Coffee Sock, 2,000 sf 2129 Goodrich Ave - Confituras Kitchen, 1,500 sf

2129 Goodrich Ave

2228 S Lamar Blvd Unit A

2228 S Lamar Blvd Unit B

The Broker is submitting the information contained herein in its capacity as an agent and representative of the owner. The information was obtained from services between the whitfield Co. makes no quarantees or warranties express or implies, as to the accuracy of the information contained herein. All information submitted is subject to change without n