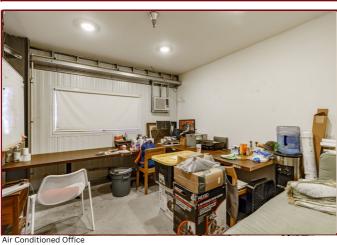

## **About:**

4,100 sf warehouse

8,550 sf warehouse

Sprinklered system

AC Offices in each suite (2 in large)

**Skylights** 

Grade level electric roll-up doors

Heavy electrical