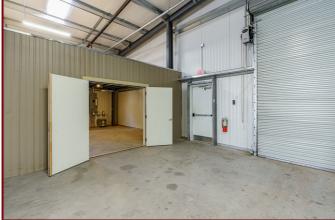

## **About:**

4,100 sf warehouse

8,550 sf warehouse

Sprinklered system

AC Offices in each suite (2 in large)

**Skylights** 

Grade level electric roll-up doors

Heavy electrical