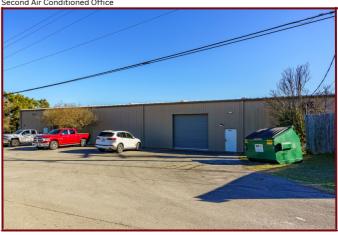

## **FOR LEASE** 4,100 SF & 8,550 SF WAREHOUSE

8647 W US Hwy 290 Austin, TX 78736

## **About:**

4,100 sf warehouse

8,550 sf warehouse

Sprinklered system

AC Offices in each suite (2 in large)

**Skylights** 

Grade level electric roll-up doors

Heavy electrical