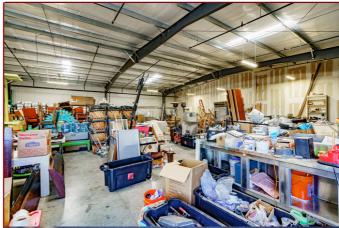

## **About:**

4,100 sf warehouse

8,550 sf warehouse

Sprinklered system

AC Offices in each suite (2 in large)

**Skylights** 

Grade level electric roll-up doors

Heavy electrical