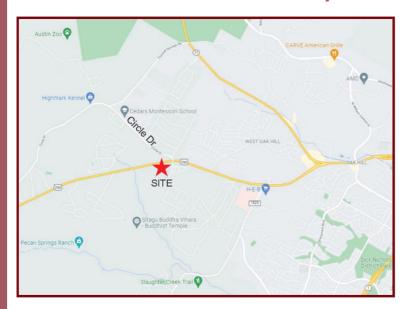

## **FOR LEASE** 4,100 SF & 8,550 SF WAREHOUSE

8647 W US Hwy 290 Austin, TX 78736



## Location:

West of the SW Corner of Hwy 290 West and S View/Circle Drive

## **About:**

4,100 sf warehouse

8,550 sf warehouse

Sprinklered system

AC Offices in each suite (2 in large)

**Skylights** 

Grade level electric roll-up doors

Heavy electrical



Water - City of Austin



Gail M. Whitfield, O: 512.476.9900 | C: 512.422.4556 gail@thewhitfieldco.com

Marcus J. Whitfield 512.656.1622 marcus@thewhitfieldco.com





Gail M. Whitfield, O: 512.476.9900 | C: 512.422.4556 gail@thewhitfieldco.com Marcus J. Whitfield 512.656.1622 marcus@thewhitfieldco.com



















Gail M. Whitfield, O: 512.476.9900 | C: 512.422.4556 gail@thewhitfieldco.com

Marcus J. Whitfield 512.656.1622 marcus@thewhitfieldco.com