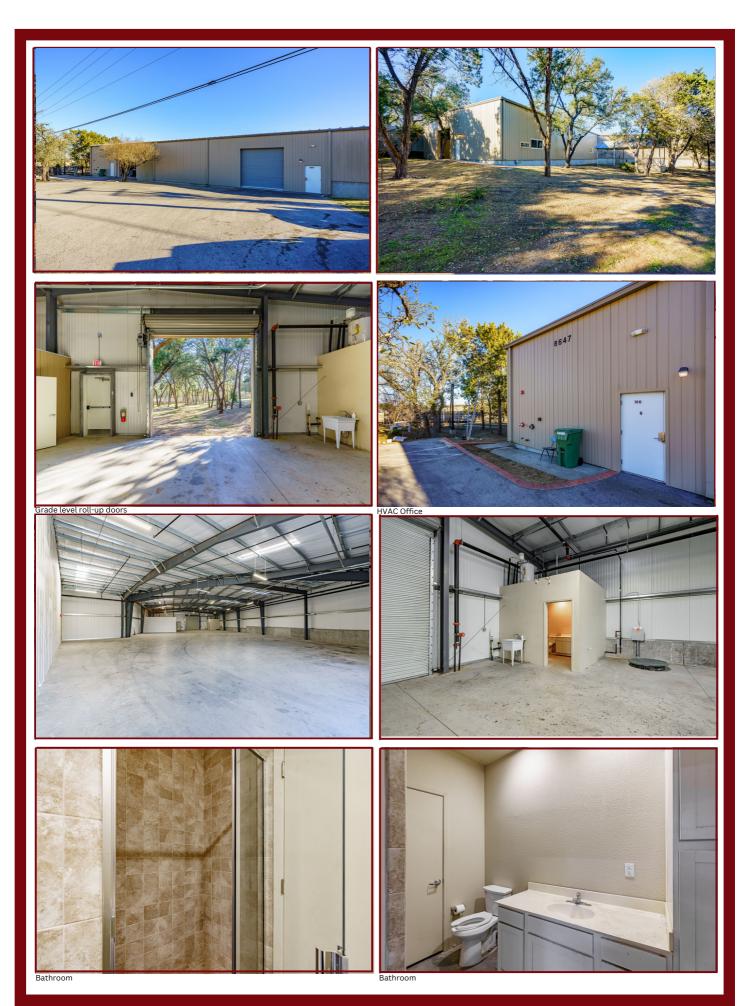

## **About:**

4,100 sf warehouse

8,550 sf warehouse

Sprinklered system

AC Offices in each suite (2 in large)

**Skylights** 

Grade level electric roll-up doors

Heavy electrical