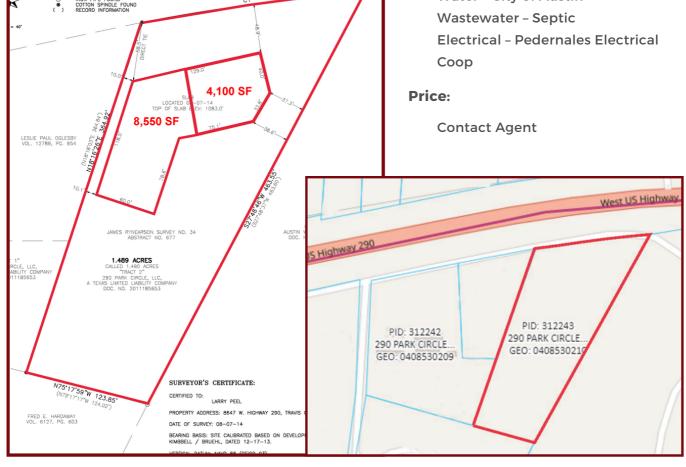

## **FOR LEASE** 4,100 SF & 8,550 SF WAREHOUSE

8647 W US Hwy 290 Austin, TX 78736

## **About:**

4,100 sf warehouse

8,550 sf warehouse

Sprinklered system

AC Offices in each suite (2 in large)

**Skylights** 

Grade level electric roll-up doors

Heavy electrical

Water - City of Austin

Gail M. Whitfield, O: 512.476.9900 | C: 512.422.4556 gail@thewhitfieldco.com

Marcus J. Whitfield 512.656.1622 marcus@thewhitfieldco.com

Gail M. Whitfield, O: 512.476.9900 | C: 512.422.4556 gail@thewhitfieldco.com Marcus J. Whitfield 512.656.1622 marcus@thewhitfieldco.com