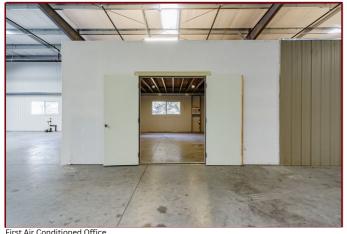

## **About:**

4,100 sf warehouse

8,550 sf warehouse

Sprinklered system

AC Offices in each suite (2 in large)

**Skylights** 

Grade level electric roll-up doors

Heavy electrical