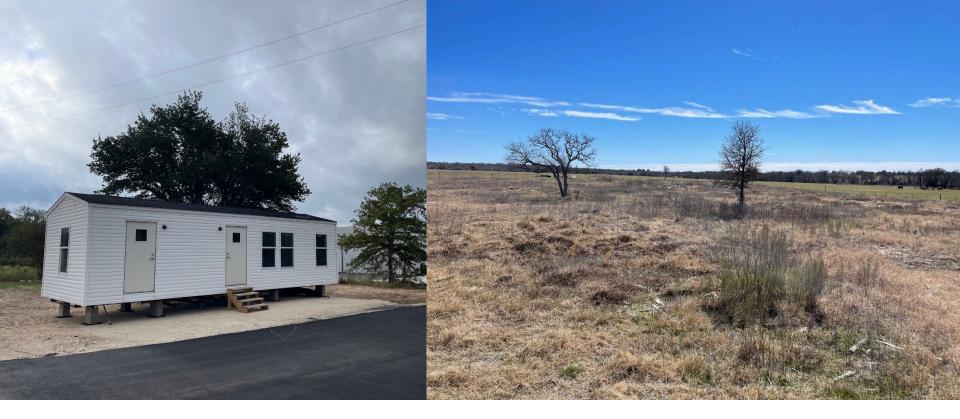

## 4,800 SF WAREHOUSE AND MODULAR OFFICE BUILDING 670 LOWER ELGIN RD, ELGIN, TX BASTROP COUNTY

- · Approximately 5 miles South of Elgin
- Total of 8.4 acres; recently subdivided into 3 lots
- Aqua water at the road and fire hydrant near by
- Bluebonnet Electric

- Lot 1 3.9 acres with existing 4,800 sf warehouse and modular office building. New parking lot.
- Lot 2 2.2 acres vacant
- Lot 3 2.2 acres vacant
- No water quality/detention requirements, no zoning