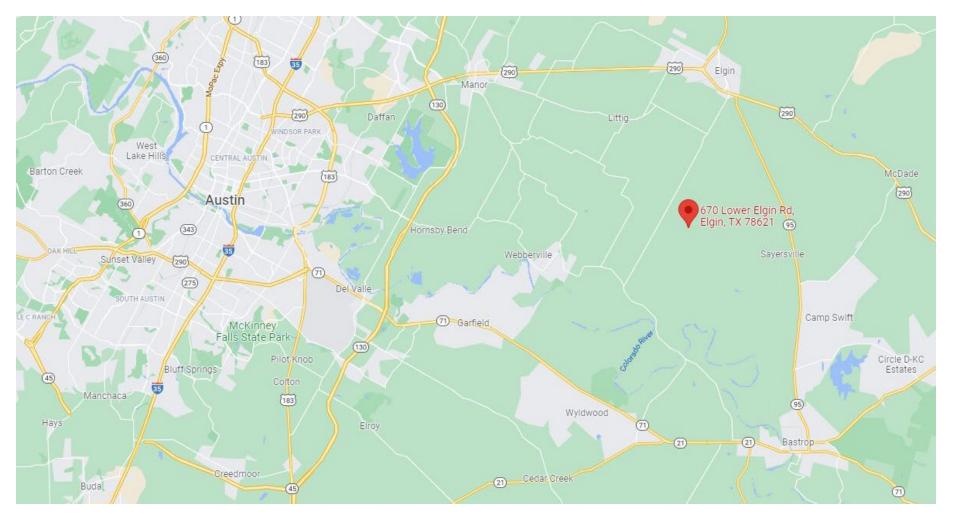

## 4,800 SF WAREHOUSE AND MODULAR OFFICE BUILDING 670 LOWER ELGIN RD, ELGIN, TX BASTROP COUNTY

- · Approximately 5 miles South of Elgin
- Total of 8.4 acres; recently subdivided into 3 lots
- Aqua water at the road and fire hydrant near by
- Bluebonnet Electric