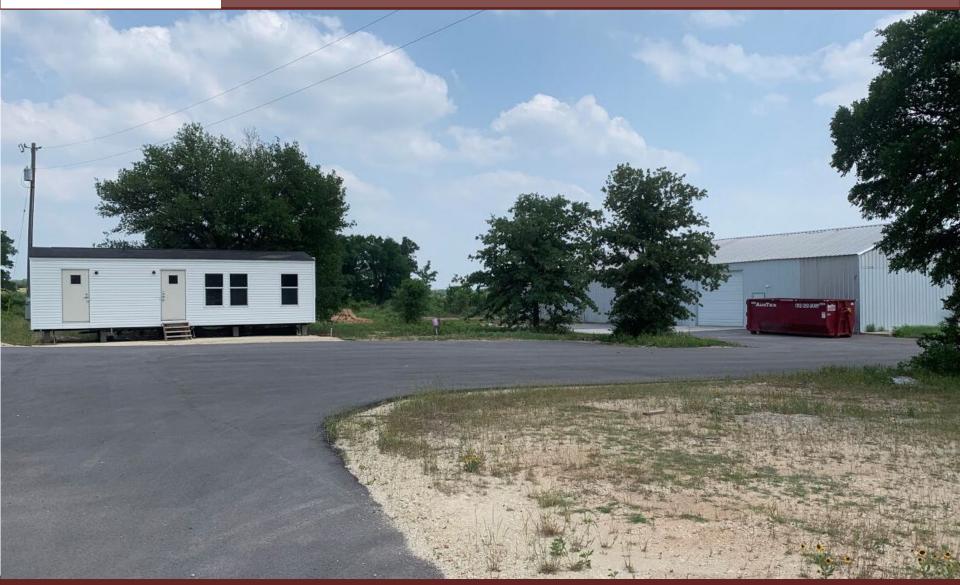

## 4,800 SF WAREHOUSE AND MODULAR OFFICE BUILDING 670 LOWER ELGIN RD, ELGIN, TX BASTROP COUNTY

- · Approximately 5 miles South of Elgin
- Total of 8.4 acres; recently subdivided into 3 lots
- Aqua water at the road and fire hydrant near by
- Bluebonnet Electric

- Lot 1 3.9 acres with existing 4,800 sf warehouse and modular office building. New parking lot.
- Lot 2 2.2 acres vacant
- Lot 3 2.2 acres vacant
- No water quality/detention requirements, no zoning