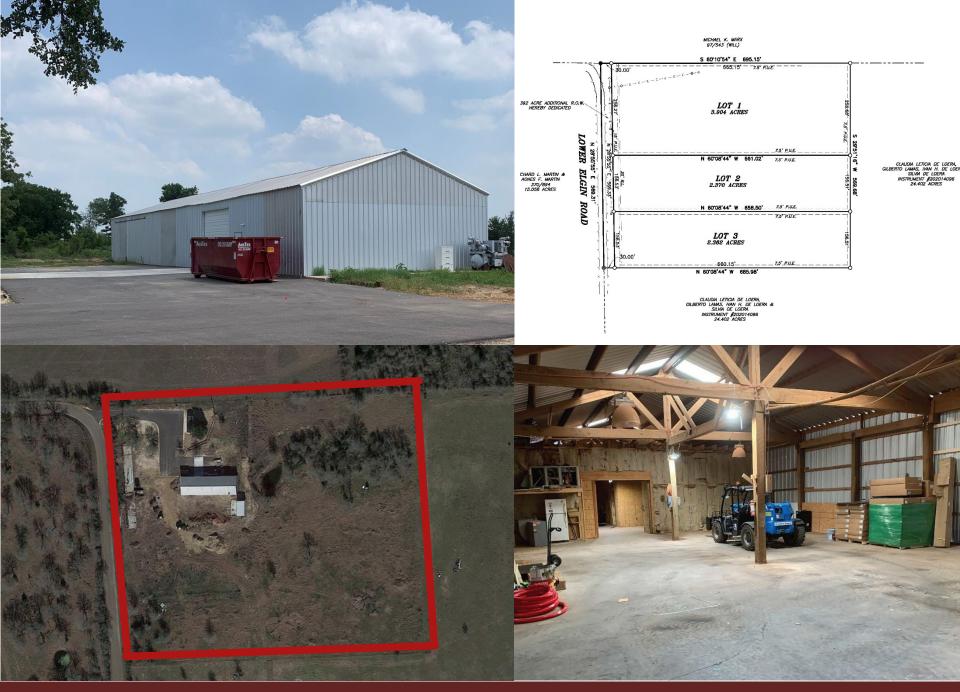

## 4,800 SF WAREHOUSE AND MODULAR OFFICE BUILDING 670 LOWER ELGIN RD, ELGIN, TX BASTROP COUNTY

- · Approximately 5 miles South of Elgin
- Total of 8.4 acres; recently subdivided into 3 lots
- Aqua water at the road and fire hydrant near by
- Bluebonnet Electric

- Lot 1 3.9 acres with existing 4,800 sf warehouse and modular office building. New parking lot.
- Lot 2 2.2 acres vacant
- Lot 3 2.2 acres vacant
- No water quality/detention requirements, no zoning