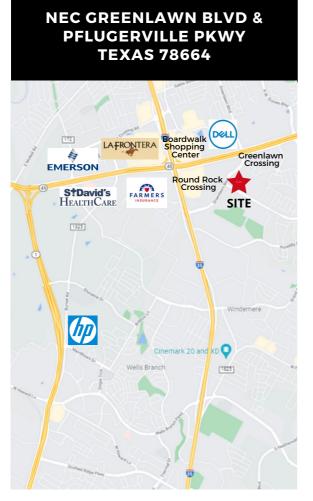

## 14.82 ACRES - ROUND ROCK 3401 Greenlawn Blvd

## Round Rock, TX 78664

Location: NEC of Greenlawn Blvd & Pflugerville Pkwy, Round Rock, Texas 78664

> Directly South of Idea Charter School, less than 1 mile from Dell Campus, Target, Walmart, HEB and La Fronterra shops, offices, hotels and restaurants.