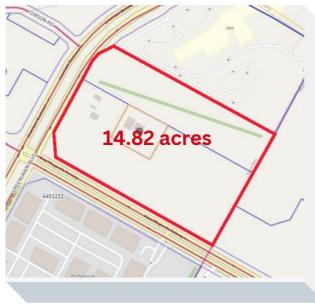

## 14.82 ACRES - ROUND ROCK 3401 Greenlawn Blvd

- Size: 14.82 Acres total, will consider subdividing
- **Zoning**: PUD Agreement with the City of Round Rock to be amended.
- Utilities: Water City of Round Rock Wastewater - Windemere, IDEA Water & Wastewater are located on the east side of the tract.