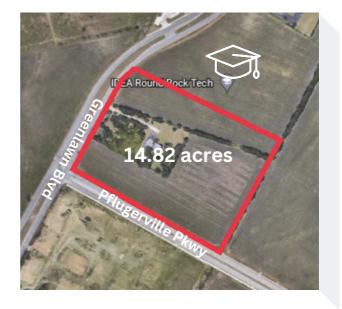

## 14.82 ACRES - ROUND ROCK 3401 Greenlawn Blvd

## Round Rock, TX 78664

Location: NEC of Greenlawn Blvd & Pflugerville Pkwy, Round Rock, Texas 78664

> Directly South of Idea Charter School, less than 1 mile from Dell Campus, Target, Walmart, HEB and La Fronterra shops, offices, hotels and restaurants.

- Size: 14.82 Acres total, will consider subdividing
- **Zoning**: PUD Agreement with the City of Round Rock to be amended.
- Utilities: Water City of Round Rock Wastewater - Windemere, IDEA Water & Wastewater are located on the east side of the tract.