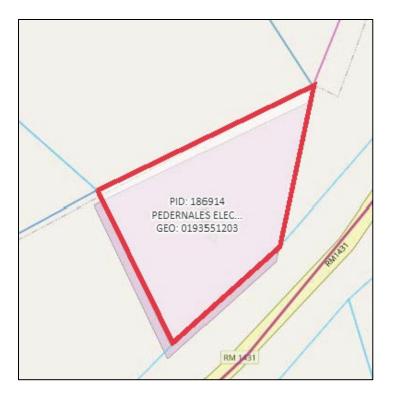

## 1 ACRES – FOR SALE NORTHSIDE OF E FM 1431 JONESTOWN, TX TRAVIS COUNTY

\$125,000

**PRICE:** 