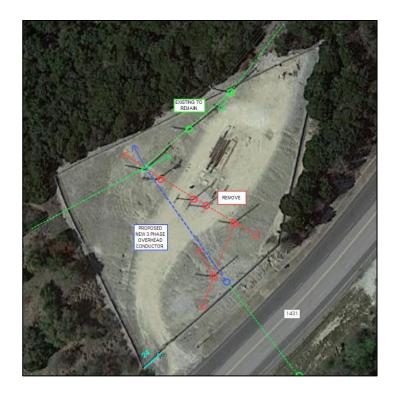

## 1 ACRES – FOR SALE NORTHSIDE OF E FM 1431 JONESTOWN, TX TRAVIS COUNTY

\$125,000

**PRICE:** 