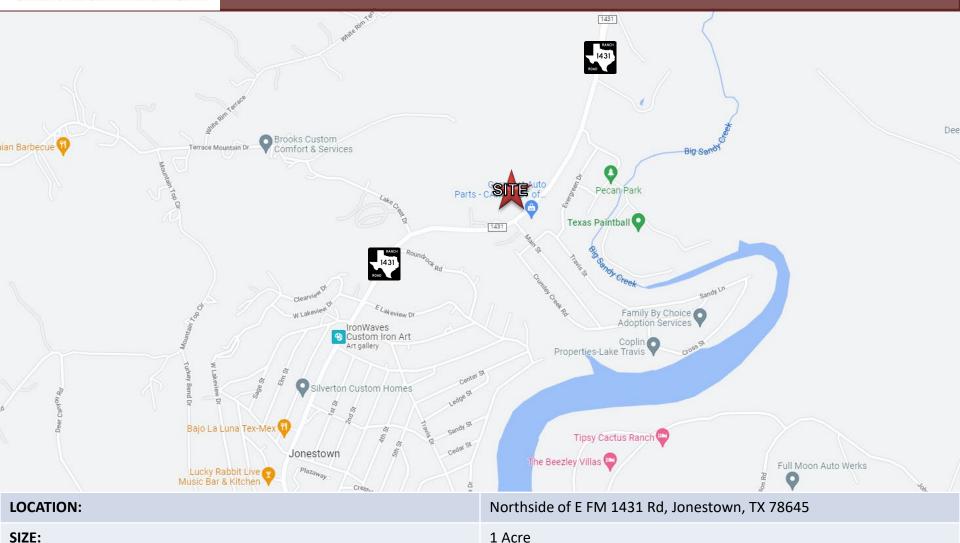

## 1 ACRES – FOR SALE NORTHSIDE OF E FM 1431 JONESTOWN, TX TRAVIS COUNTY

\$125,000

**PRICE:** 