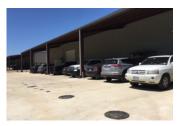

### **Property Information:**

- · City of Austin ETJ, no zoning restrictions
- 15-acre Warehouse Park with ample concrete parking and beautiful trees
- Grade level roll up overhead doors in front and rear
- Electric: 3 Phase service / 280 Volts, up to 1000 amps per building
- Yard areas and covered storage available

#### **Availability:**

- Building 2 10,800 sq. ft. Leased
- Building 3 9,000 sq. ft. Leased
- Building 4 7,200 sq. ft. Leased
- Building 5 7,200 sq. ft. Available 4th quarter '22
   5 year lease (negotiable)
- Building 6 10,800 sq. ft. Leased
- Building 7 5,600 sq. ft. Leased