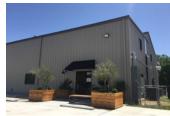

### **Property Information:**

- · City of Austin ETJ, no zoning restrictions
- 15-acre Warehouse Park with ample concrete parking and beautiful trees
- Grade level roll up overhead doors in front and rear
- Electric: 3 Phase service / 280 Volts, up to 1000 amps per building
- Yard areas and covered storage available

#### **Availability:**

- Building 2 10,800 sq. ft. Leased
- Building 3 9,000 sq. ft. Leased
- Building 4 7,200 sq. ft. Leased
- Building 5 7,200 sq. ft. Available 4th quarter '22
   5 year lease (negotiable)
- Building 6 10,800 sq. ft. Leased
- Building 7 5,600 sq. ft. Leased