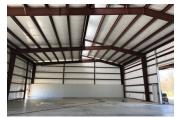

### **Property Information:**

- · City of Austin ETJ, no zoning restrictions
- 15-acre Warehouse Park with ample concrete parking and beautiful trees
- Grade level roll up overhead doors in front and rear
- Electric: 3 Phase service / 280 Volts, up to 1000 amps per building
- Yard areas and covered storage available

#### **Availability:**

- Building 2 10,800 sq. ft. Leased
- Building 3 9,000 sq. ft. Leased
- Building 4 7,200 sq. ft. Leased
- Building 5 7,200 sq. ft. Available 4th quarter '22
   5 year lease (negotiable)
- Building 6 10,800 sq. ft. Leased
- Building 7 5,600 sq. ft. Leased