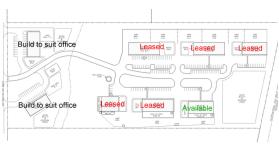

#### **Availability:**

- Building 2 10,800 sq. ft. Leased
- Building 3 9,000 sq. ft. Leased
- Building 4 7,200 sq. ft. Leased
- Building 5 7,200 sq. ft. Available 4th quarter '22
   5 year lease (negotiable)
- Building 6 10,800 sq. ft. Leased
- Building 7 5,600 sq. ft. Leased