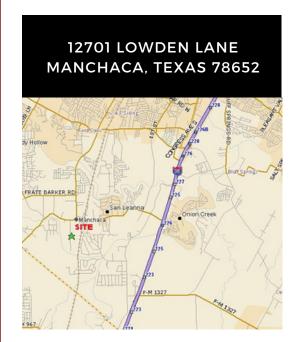

#### Location:

Property is located at 12701 Lowden Lane. Just off FM 1626 between Brodie Ln and Manchaca Rd. FM 1626 has easy access to IH-35 and the MoPac South extension.

12701 Lowden Lane, Suite 701 | Austin, Texas 78652 | 512.476.9900