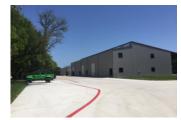

### **Property Information:**

- · City of Austin ETJ, no zoning restrictions
- 15-acre Warehouse Park with ample concrete parking and beautiful trees
- Grade level roll up overhead doors in front and rear
- Electric: 3 Phase service / 280 Volts, up to 1000 amps per building
- Yard areas and covered storage available

#### **Availability:**

- Building 2 10,800 sq. ft. Leased
- Building 3 9,000 sq. ft. Leased
- Building 4 7,200 sq. ft. Leased
- Building 5 7,200 sq. ft. Available 4th quarter '22
   5 year lease (negotiable)
- Building 6 10,800 sq. ft. Leased
- Building 7 5,600 sq. ft. Leased