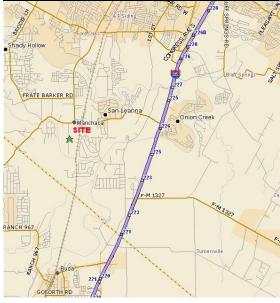

#### Location:

Property is located at 12701 Lowden Lane. Just off FM 1626 between Brodie Ln and Manchaca Rd. FM 1626 has easy access to IH-35 and soon to be constructed SH-45, the MoPac South extension.