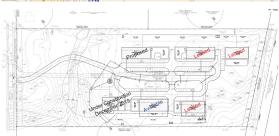

#### **Property Information:**

- City of Austin ETJ, no zoning restrictions
- 15-acre Warehouse Park with ample parking and beautiful trees
- Grade level roll up overhead doors in front and rear
- Electric: 3 Phase service / 280 Volts, up to 1000 amps per building
- Yard areas and covered storage available

#### **Availability:**

- Building 2 9,000 sq. ft. May 2020
- Building 3 9,000 sq. ft. Leased
- Building 4 7,200 sq. ft. Leased
- Building 6 3,600 sq. ft. November 2019
- Building 6 3,600 sq. ft. March 2019
- Building 7 5,600 sq. ft. December 2019