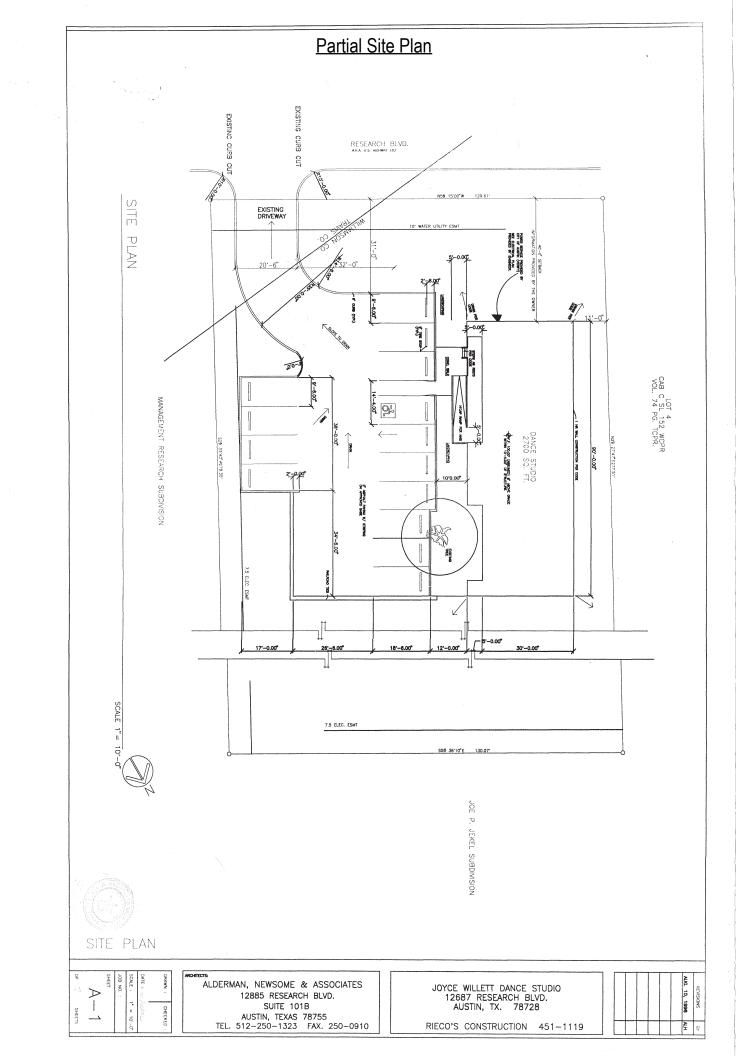

## 12687 Research Blvd

Located on 183 N just South of McNeil Drive. Property includes one building 2,544+ sq ft with Pylon sign. Approximately 30 parking spaces total, 11 concrete and 19 gravel. Convenient to hospital and new Apple campus.

Building Size: 2,544+ sq ft.
Land Size: .76 acres
Zoning: GR MU
Frontage: 130' on Research
Blvd with 1 curb cut, Pylon sign
Traffic Count: 161,588