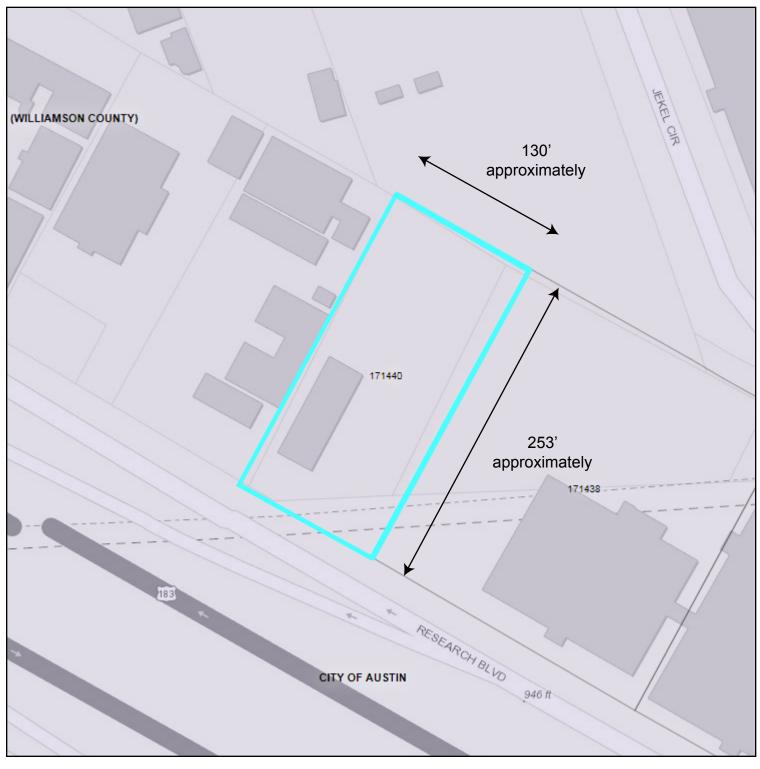

## 12687 Research Blvd

Located on 183 N just South of McNeil Drive. Property includes one building 2,544+ sq ft with Pylon sign. Approximately 30 parking spaces total, 11 concrete and 19 gravel. Convenient to hospital and new Apple campus.

Building Size: 2,544+ sq ft.
Land Size: .76 acres
Zoning: GR MU
Frontage: 130' on Research
Blvd with 1 curb cut, Pylon sign
Traffic Count: 161,588