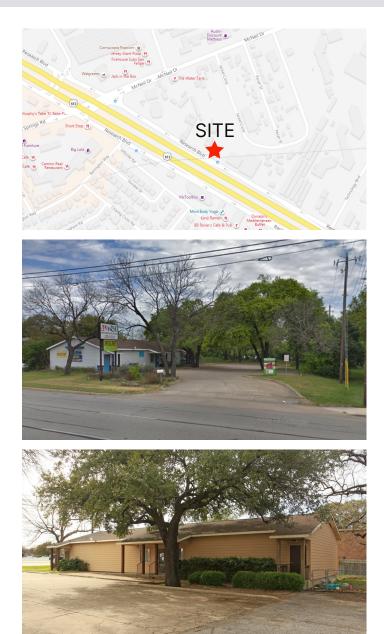

## 12687 Research Blvd

Located on 183 N just South of McNeil Drive. Property includes one building 2,544+ sq ft with Pylon sign. Approximately 30 parking spaces total, 11 concrete and 19 gravel. Convenient to hospital and new Apple campus.

Building Size: 2,544+ sq ft.
Land Size: .76 acres
Zoning: GR MU
Frontage: 130' on Research
Blvd with 1 curb cut, Pylon sign
Traffic Count: 161,588

12687 Research Blvd. Austin, TX 78613