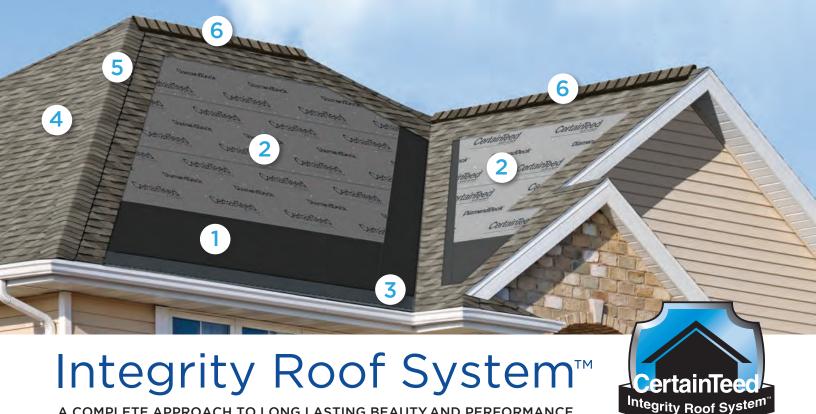

#### Waterproofing Underlayment

The first step in your defense against the elements. Self-adhering underlayment is installed at vulnerable areas of your roof to help prevent leaks from wind-driven rain and ice dams.

# 2. Water-Resistant Underlayment

Provides a protective layer over the roof deck and acts as a secondary barrier against leaks.

# 3. Starter Shingles

Starter Shingles are the first course of shingles that are installed and designed to work in tandem with the roof shingles above for optimal shingle sealing and performance.

### 4. Shingles

Choose from a variety of Good-Better-Best styles to complement any roof design and fit your budget.

# 5. Hip & Ridge Caps

Available in numerous profiles, these accessories are used on the roof's hip and ridge lines for a distinctive finishing touch to your new roof.

### 6. Ventilation

A roof that breathes is shown to perform better and last longer. Ridge Vents, in combination with Intake Vents, allow air to flow on the underside of your roof deck, keeping the attic cooler in the summer and drier in the winter.