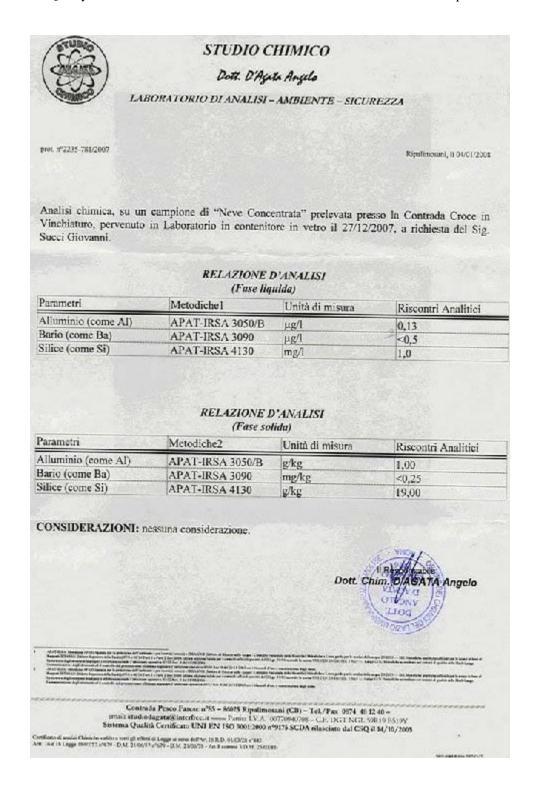

#### **Italian Chemtrails Lab Report**

6-15-8

BABELFISH / ENGLISH: Chemtrails: Inquiry in Molise

Chemtrails: Inchiesta in Molise
Chemical analysis of the snow. 20 December 2007
Article published in the daily paper of Molise. 8 February 2008
Interview of independent investigators in the course of the television news of Telemolise

Lab report (see below):

Alluminio = Aluminum Bario = Barium Silice = Silica