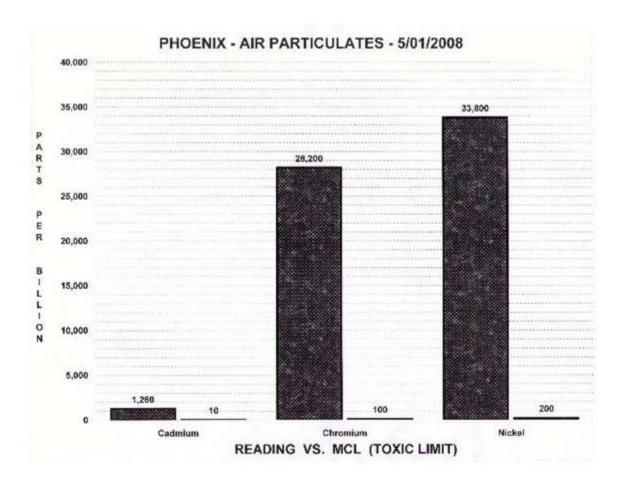

Fig 2 Here we see that cadmium is 126x the toxic limit, chromium is 282x the toxic limit and nickel is 169x the toxic limit. Note that the permissible amount of Cadmium in the environment is equivalent to a tiny ten parts per billion.

These metals are commonly used for steel manufacturing and electro- plating. All are toxic in significant amounts.

Fig. 3 Here aluminum is a staggering 6,400x the toxic limit, iron is 28,000x the toxic limit, magnesium is 5.3x the toxic limit, potassium is 793x the toxic limit and sodium is 15.9x the toxic limit.