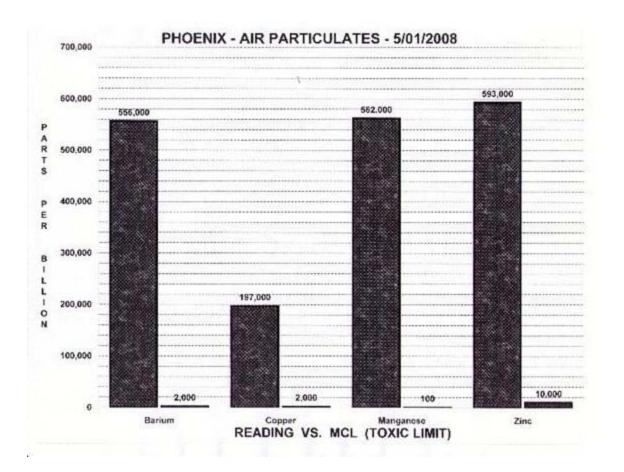

Fig 1 In this chart we see that barium is 278x the toxic limit, copper is 98x the toxic limit, manganese is a staggering 5,820x the toxic limit and zinc is 593x the toxic limit

Noteworthy here is that manganese is an element commonly found in the environment and soil in small quantities. However, manganese is also a toxic element. This element is the black electrolyte material found in batteries (dry cell types) before the advent of alkaline batteries took over the battery market. Manganese is still used in cheap batteries and commonly provided with remote controls.

Barium, copper and zinc are also heavy metals. Copper and zinc are used by the human body's metabolism but only in very small amounts. Barium is a common contrast agent used for X-ray diagnostic imaging, but it is not used in powder form. It is suspended in a liquid form for contrast enhancement of X-rays to outline digestive tract soft tissue.