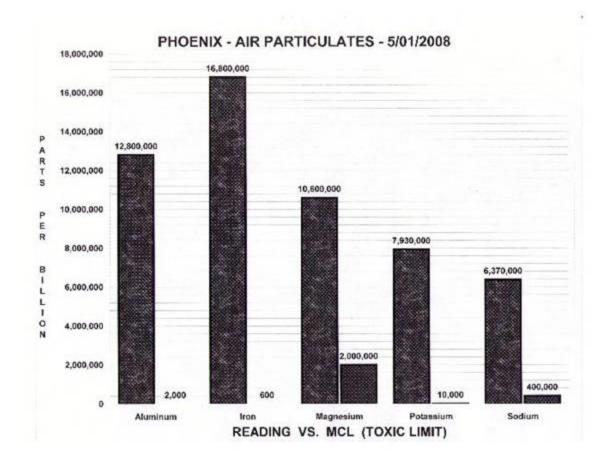

These metals are commonly used for steel manufacturing and electro- plating. All are toxic in significant amounts.

Fig. 3 Here aluminum is a staggering 6,400x the toxic limit, iron is 28,000x the toxic limit, magnesium is 5.3x the toxic limit, potassium is 793x the toxic limit and sodium is 15.9x the toxic limit.

#### SPECIAL TEST RESULTS FOR ALUMINUM

According to the reader providing the data, for unknown reasons aluminum results are commonly provided by an "out of state test lab." It's also interesting that of all the contaminants, aluminum had the highest reading of all metals over the safe toxic limit by 6,400x. I will not comment here on my opinion as to who may run that lab or the data source, but will leave that to the reader's imagination. As bad as aluminum being 6,400 times the toxic limit it may also be that the actual level of aluminum is far higher than what we see here.