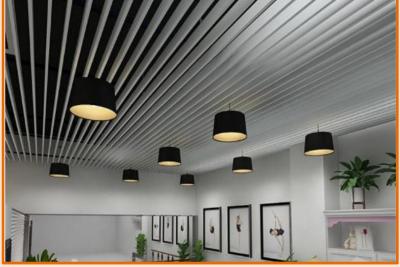

## METAL BAFFLE

Ideal for controlling sound reverberation from hard surfaces.

Explore more .....