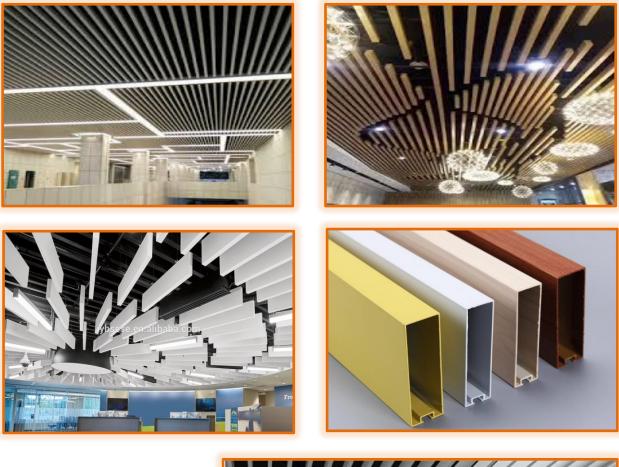

#### Our solutions to overcome noise:

- Acoustic Screen and Furniture
- Acoustic Partitions
- Acoustic Wall Panels
- Acoustic Ceiling Baffles
- Acoustic Lights
- Metal Baffle Ceiling Systems

## METAL BAFFLE

Ideal for controlling sound reverberation from hard surfaces.

Explore more .....