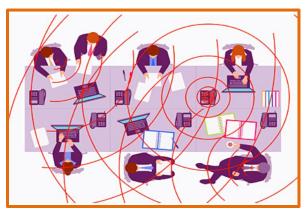

#### **Ergonomic Risks**

\*unsplash - Photos for Everyone

\*unsplash - Photos for Everyone

Swelling, Numbness, Tingling, Discomfort, Burning Sensation, Irritation, Insomnia, Stiffness.

Proper ergonomics can prevent injury and can make work related tasks easier and more enjoyable. Good ergonomics decreases employee stress, absenteeism. It can also improve engagement at work...