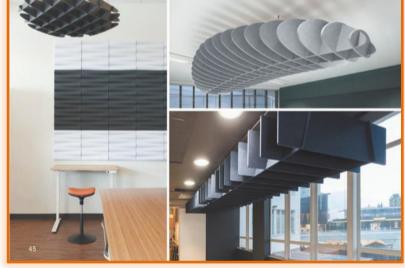

#### Our solutions to overcome noise:

- Acoustic Screen and Furniture
- Acoustic Partitions
- Acoustic Wall Panels
- Acoustic Ceiling Baffles
- Acoustic Lights
- Metal Baffle Ceiling Systems

## METAL BAFFLE

Ideal for controlling sound reverberation from hard surfaces.

Explore more .....