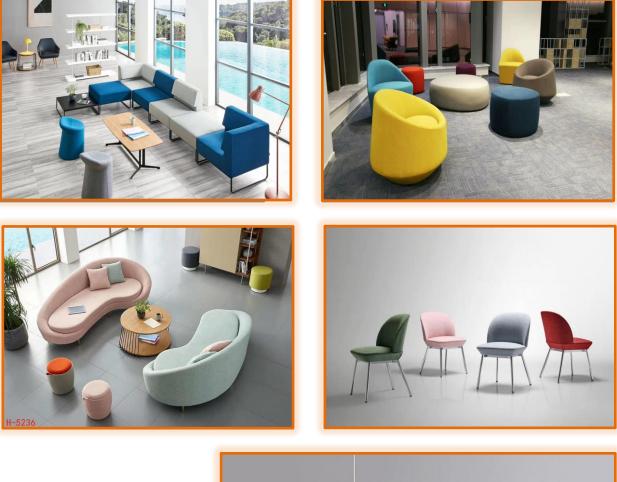

## LOUNGE FURNITURE

Lounge furniture: comfortable, beautiful and perfect for creating inspiring workplace destinations.