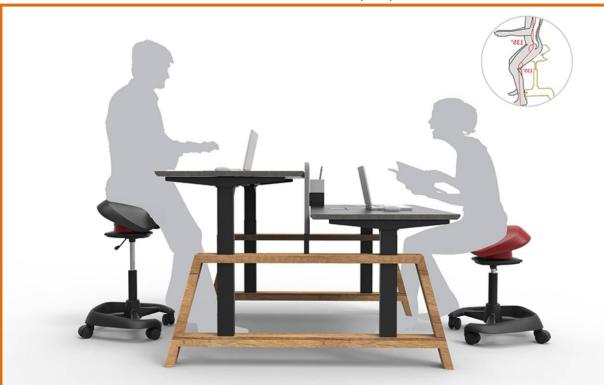

#### **Ergonomic Risks**

\*unsplash - Photos for Everyone

\*unsplash - Photos for Everyone

Swelling, Numbness, Tingling, Discomfort, Burning Sensation, Irritation, Insomnia, Stiffness.

Proper ergonomics can prevent injury and can make work related tasks easier and more enjoyable. Good ergonomics decreases employee stress, absenteeism. It can also improve engagement at work...

#### **Our Solutions:**

- Height Adjustable Desks.
- Monitor Support Arm
- Ergonomic Lounge Furniture
- Correct Placement of Light Fixtures
- Glare Free Light Fixtures