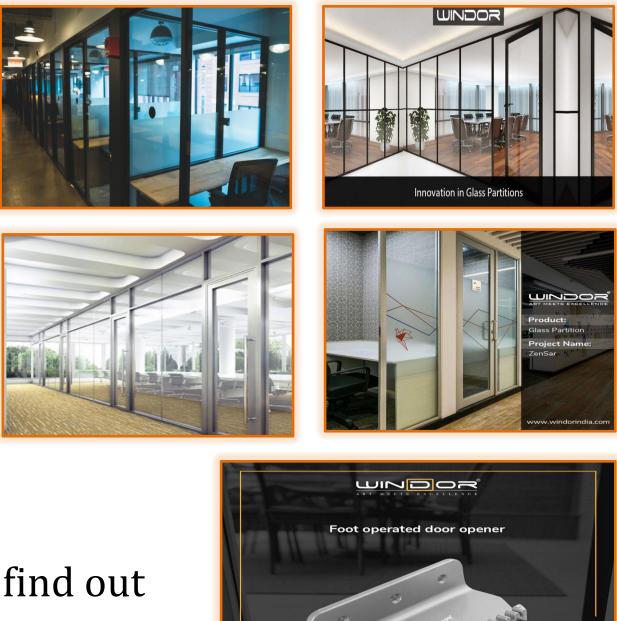

Intelligent lighting systems that help reduce power consumption while maintaining the desired lighting environment for your commercial set-up. <u>More Info</u>

Windor is a leading player in modular glass partition systems. allows designers and architects to divide a room, without sacrificing floor space and light diffusion. <u>More Info</u>

## MODULAR PARTITIONS

Modular Glass partitions do not just zone the space, they literally decorate the office space, add light and a sense of transparency..

www.windorindia.com

more .....