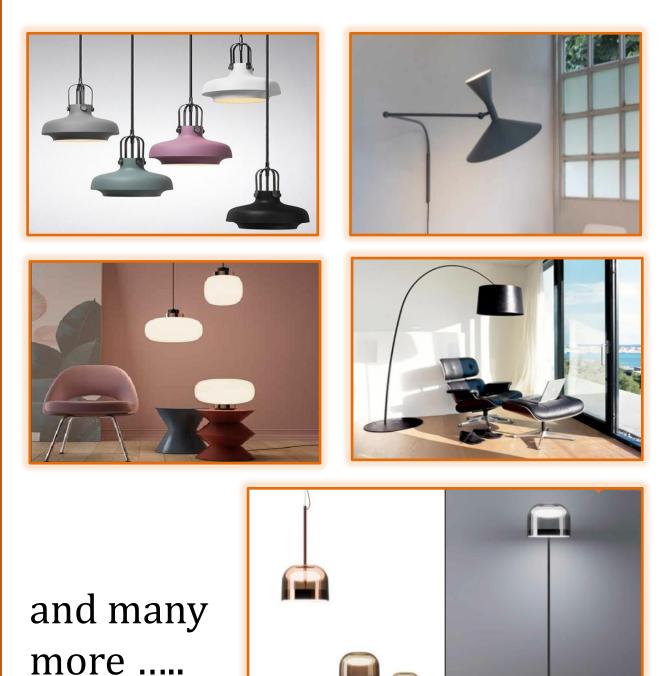

## DECORATIVE LIGHTING

Lights that enhance the aesthetic appeal and create a soothing ambiance.

9705F D238\*H1350