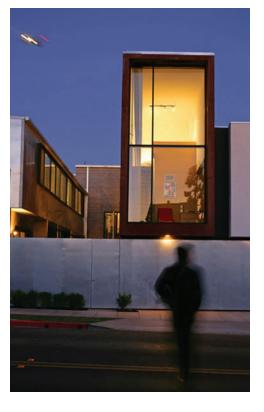

### 100 WEST ELDER BUILDING

The 100 West Elder building at the northeast corner of Findlay Market is an anchor for the site with a prominent visual presence on the market. Unfortunately, this presence was put into serious jeopardy in 2003 when a previous owner doing renovation work collapsed the building's east wing, severely damaging the structure. Immediately slated for demolition, the building was saved by a local councilman and developer who recognized its significance. They eventually reinforced the project structurally and even added a curtain wall to maintain the new panoramic views of uptown left behind by the collapse.

IA - MAINTAIN A CONNECTION TO STREET LIFE
Visual transparency on the first floor connects the interior and the market.

2B - NEW ADDITION AS A 'TIMEPIECE'
New additions to historic buildings typically contrast or mimic the existing structure to which they are attaching. The approach for the 100 West Elder addition is more dynamic in that it utilizes materials that weather over time to express and chronicle its own history as a timepiece.