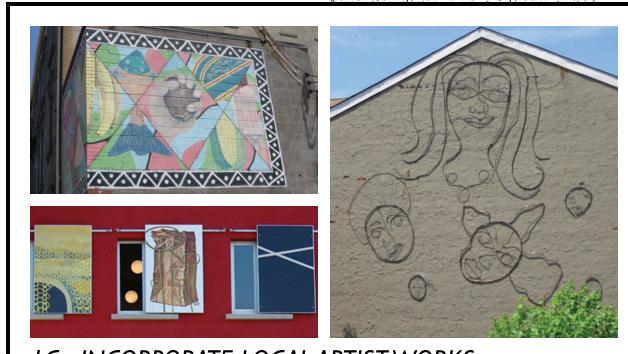

IC - INCORPORATE LOCAL ARTIST WORKS

Findlay Market and Over-the-Rhine has an incredibly rich art culture and as such, it only seems appropriate that it be incorporated into a development that intends to foster community. Methods for incorporating artwork on building facades include murals and building brooches (sculptural fixtures attached to buildings), both of which are represented in nearby buildings.