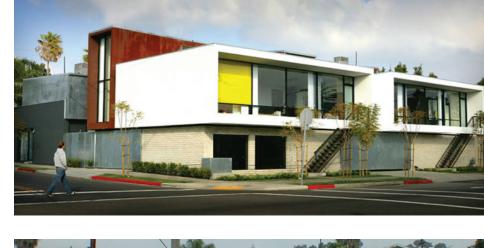

### 100 WEST ELDER BUILDING

The 100 West Elder building at the northeast corner of Findlay Market is an anchor for the site with a prominent visual presence on the market. Unfortunately, this presence was put into serious jeopardy in 2003 when a previous owner doing renovation work collapsed the building's east wing, severely damaging the structure. Immediately slated for demolition, the building was saved by a local councilman and developer who recognized its significance. They eventually reinforced the project structurally and even added a curtain wall to maintain the new panoramic views of uptown left behind by the collapse.

The 100 West Elder project expresses the 'Derelicte' aesthetic by utilizing material contrasts to accentuate the building's dominant vertical surfaces structurally, aesthetically, and historically.

2A - MAINTAIN ICONIC IMAGE OF FINDLAY MARKET

Brightly painted facades lining Elder street reinforce the markets vibrant

culture and will be maintained on the southern elevation. That said, the

Potemkin village condition will be addressed as the building turns the corner