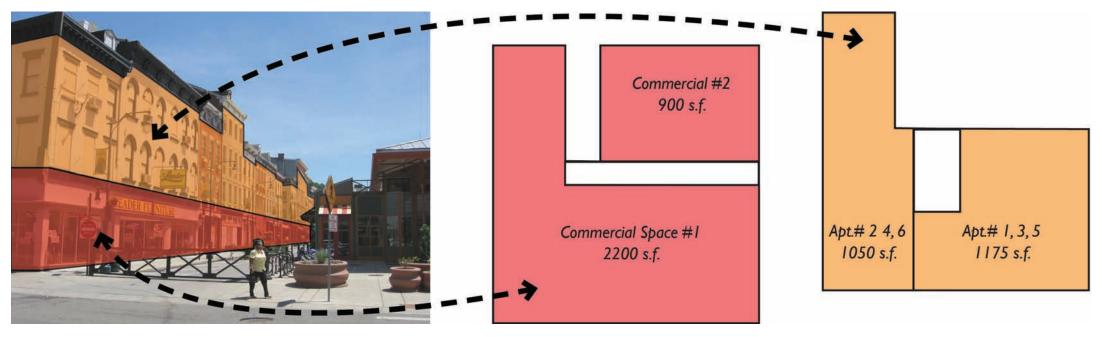

### PROGRAM DEVELOPMENT

The 100 West Elder program is comparable to all of the other slightly more than 2000 square feet and capable of supporting

buildings that line the Findlay Market House in that it features a single tenant user. However, the empty pad to the east has a first floor commercial storefront with levels of residential the potential to be rebuilt and support a second commercial units above. The three floors of residential space are suitable for tenant should that be deemed worthwhile. In this case the two, 2-bedroom, 2-bathroom units each, meaning the program potential to add income generating space along Race Street will feature six apartments. The commercial program of the proved desirable, as did the opportunity for the roof to serve L-shaped footprint left behind following the 2003 collapse is as an outdoor communal space for the residential units above.