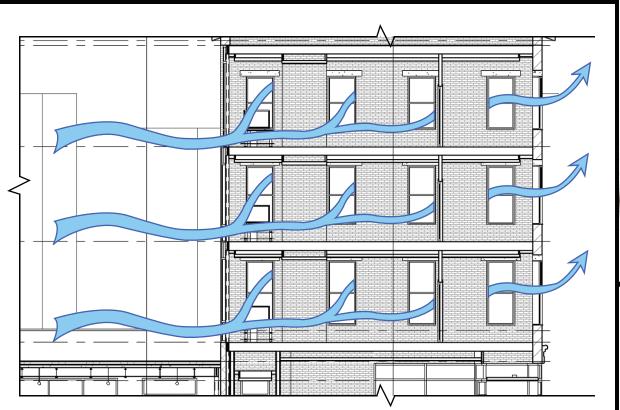

3B - FACILITATE PASSIVE COOLING

Cross ventilation in the residential units will help reduce energy consumption and utility bills during Cincinnati's hot spring and summer months.

IB - PROVIDE OUTDOOR SOCIAL SPACE
A communal green roof atop the project's new addition will facilitate social interaction amongst 100 West Elder residential tenants, while providing an escape from the hustle and bustle of the market below.