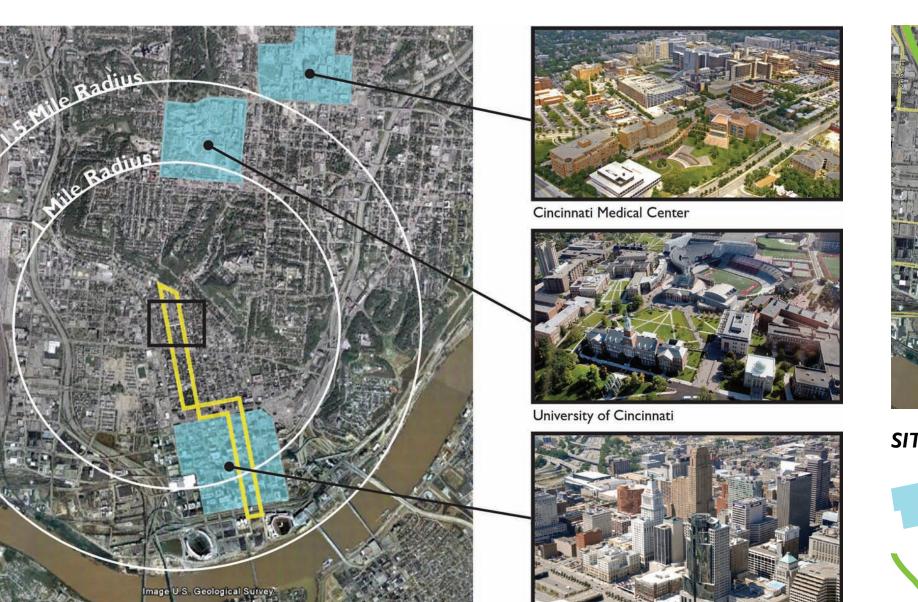

#### SITE SELECTION

SITE SELECTION SYMBOL KEY

The Findlay Market site was primarily selected for its social value as a historical and cultural center, but its proximity to jobs, accessibility, and location in the path of progress also make it worth developing. The 100 West Elder property is situated between Cincinnati's three largest employment centers (the Cincinnati Medical Campus, University of Cincinnati, and Central Business District), is accessible by car, bus, and streetcar, is highly walkable, and in a neighborhood benefiting from an improving infrastructure and building stock.