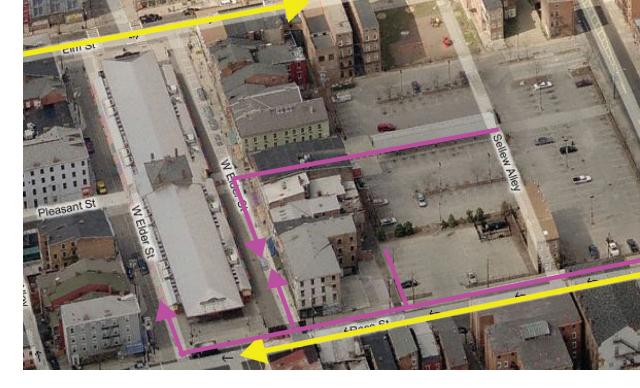

### 100 WEST ELDER BUILDING

The 100 West Elder building at the northeast corner of Findlay Market is an anchor for the site with a prominent visual presence on the market. Unfortunately, this presence was put into serious jeopardy in 2003 when a previous owner doing renovation work collapsed the building's east wing, severely damaging the structure. Immediately slated for demolition, the building was saved by a local councilman and developer who recognized its significance. They eventually reinforced the project structurally and even added a curtain wall to maintain the new panoramic views of uptown left behind by the collapse.