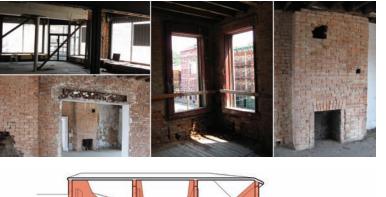

### 100 WEST ELDER BUILDING

The 100 West Elder building at the northeast corner of Findlay Market is an anchor for the site with a prominent visual presence on the market. Unfortunately, this presence was put into serious jeopardy in 2003 when a previous owner doing renovation work collapsed the building's east wing, severely damaging the structure. Immediately slated for demolition, the building was saved by a local councilman and developer who recognized its significance. They eventually reinforced the project structurally and even added a curtain wall to maintain the new panoramic views of uptown left behind by the collapse.

### 3. LEVERAGE ECOLOGY

- A EXPRESS THE ON-SITE RETENTION AND TREATMENT OF STORMWATER RUNOFF
- B FACILITATE PASSIVE HEATING, COOLING, AND DAYLIGHTING

Historic renovation, especially in Over-the-Rhine, tends to be very selective as to what is to be preserved and expressed, and what is to be concealed. As a result, renovation projects have been more about containing historic structures rather than complimenting and celebrating them. The 'Derelicte' aesthetic is derived from the movie Zoolander where desolate wardrobes associated with the homeless and vagrants are re-contextualized and celebrated as high runway fashion. In applying the 'Derelicte' aesthetic to historic buildings, this means eliminating discriminatory attitudes towards aging and decay by celebrating the entireties of assemblies rather than the novelty of a select few components.