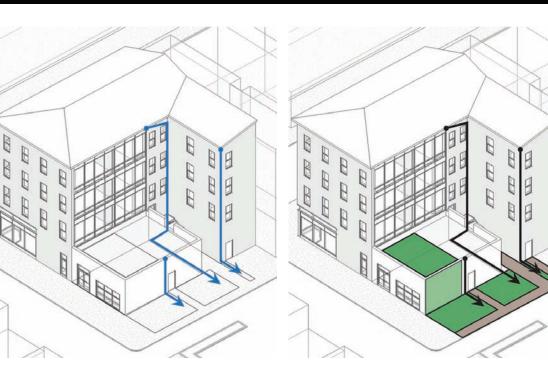

IA - MAINTAIN A CONNECTION TO STREET LIFE
Visual transparency on the first floor connects the interior and the market.

2B - NEW ADDITION AS A 'TIMEPIECE'
New additions to historic buildings typically contrast or mimic the existing structure to which they are attaching. The approach for the 100 West Elder addition is more dynamic in that it utilizes materials that weather over time to express and chronicle its own history as a timepiece.