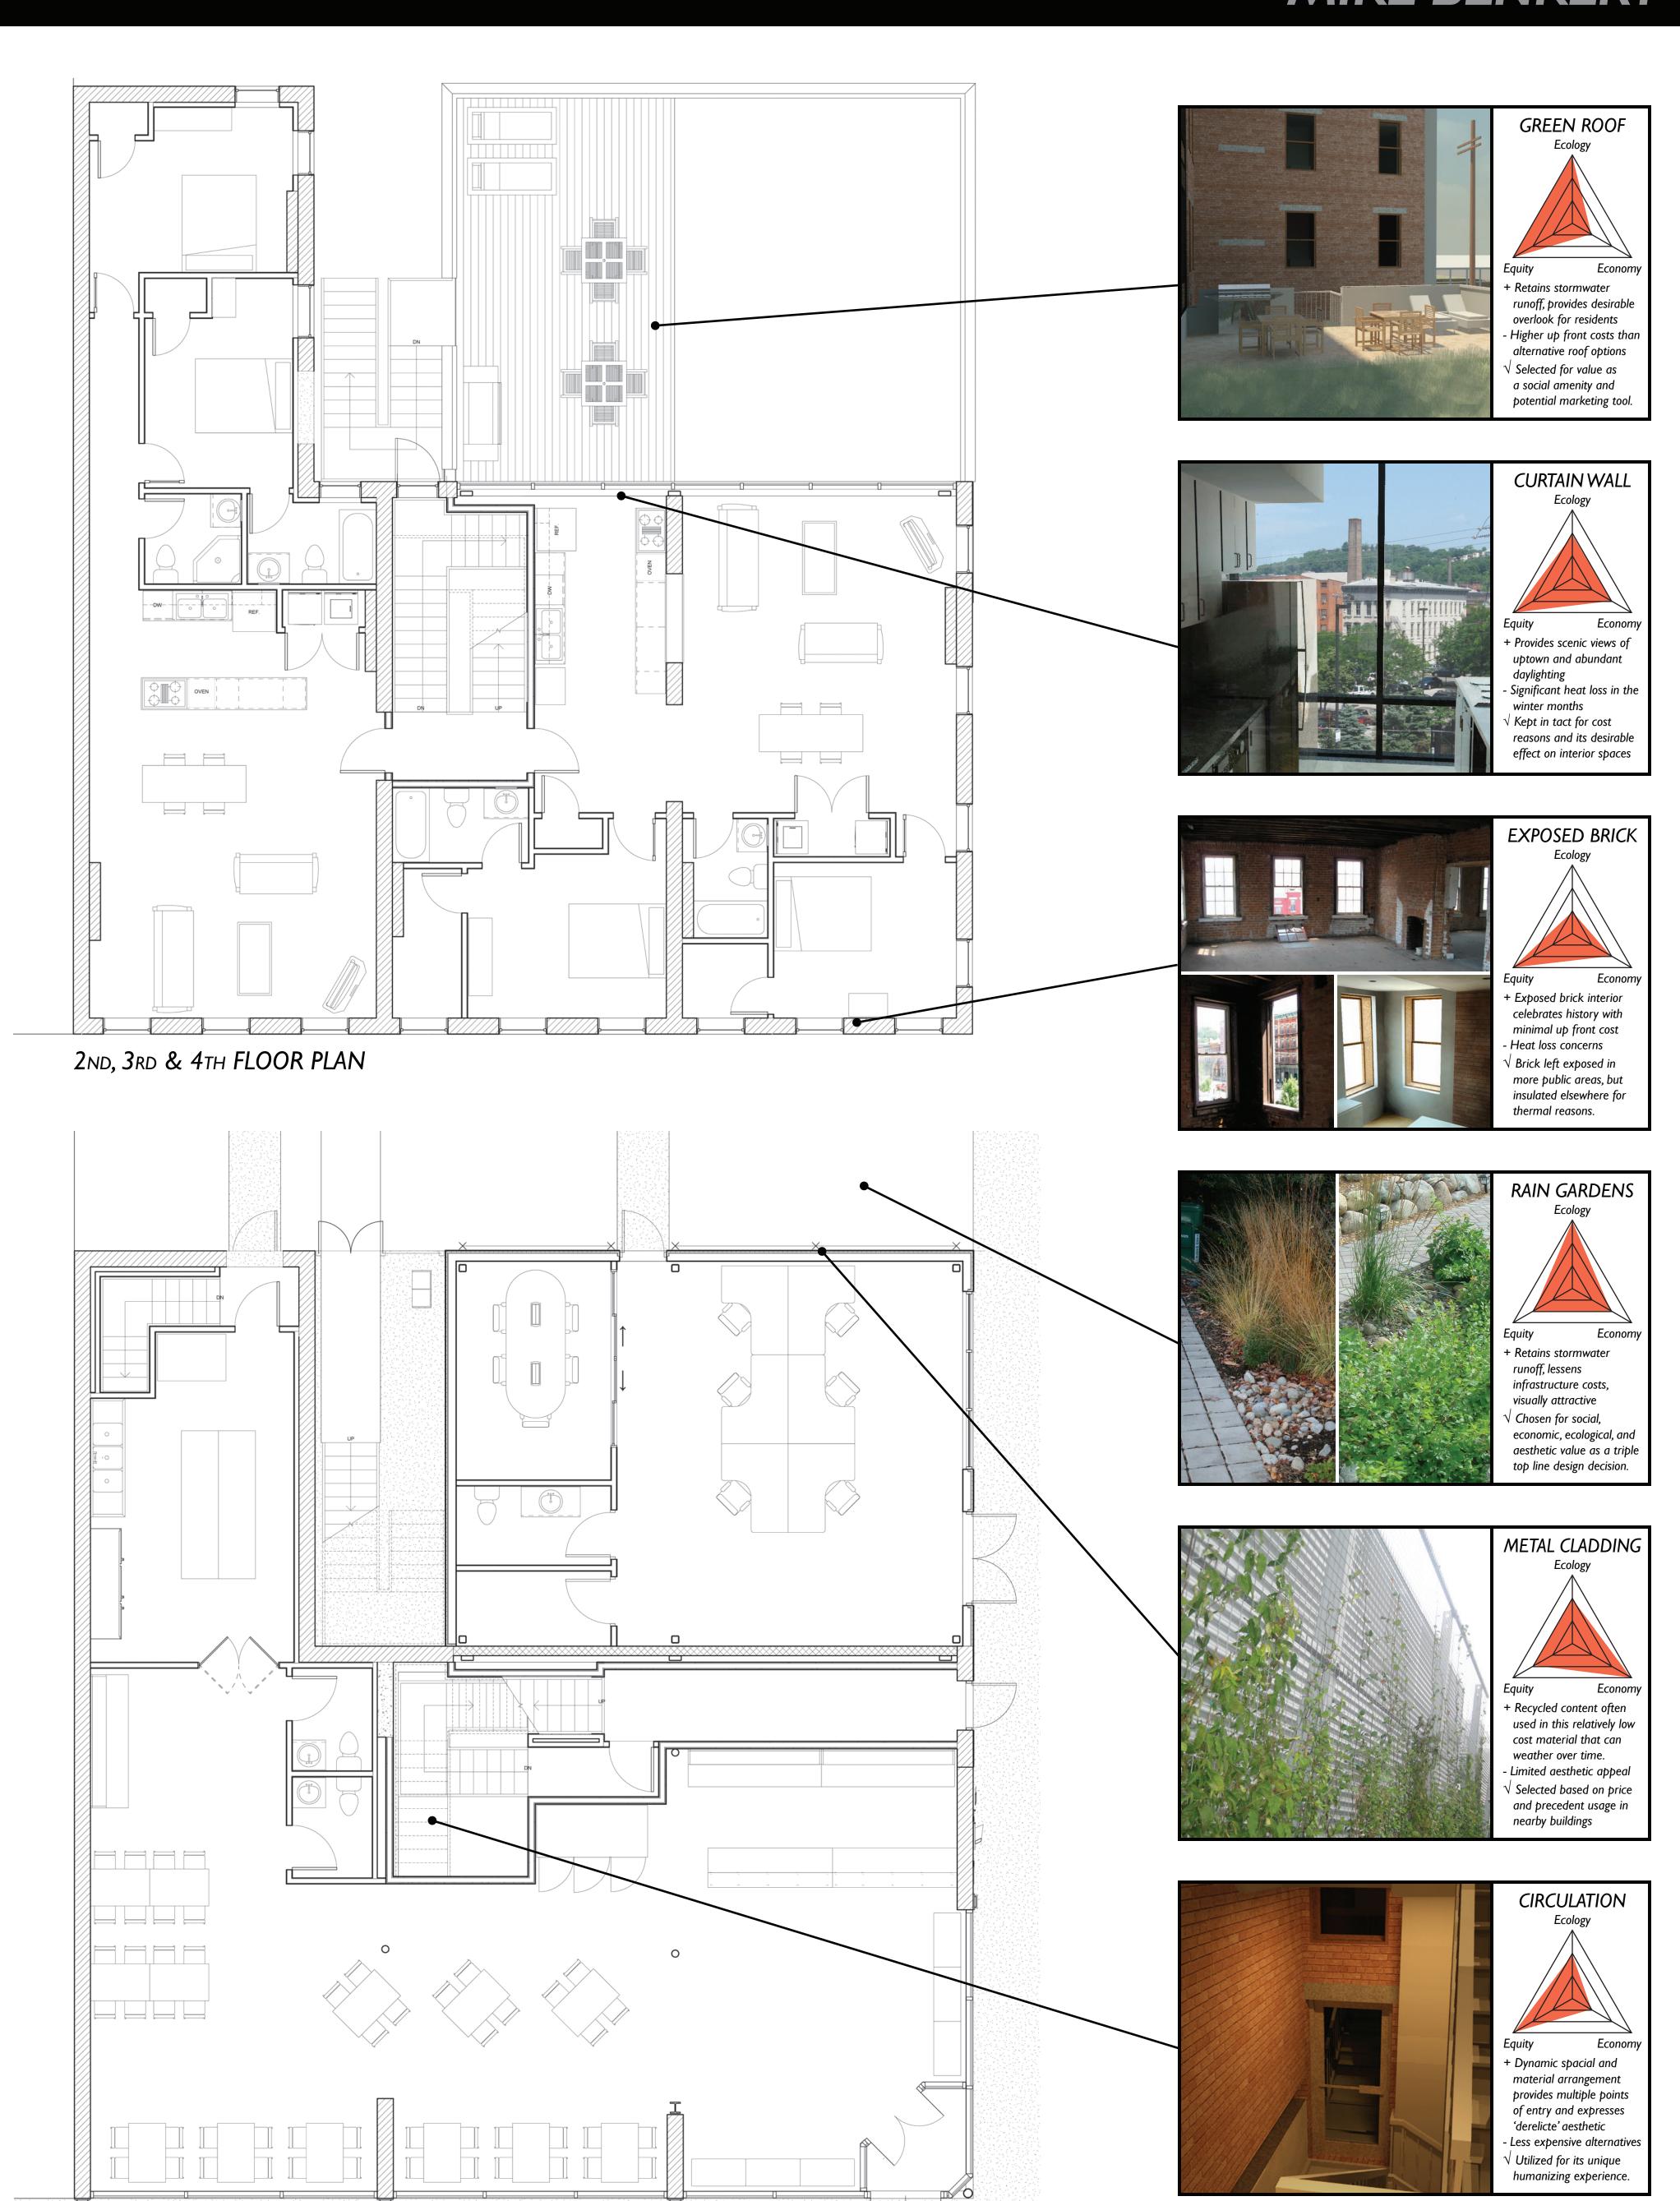

### 3. LEVERAGE ECOLOGY

- A EXPRESS THE ON-SITE RETENTION AND TREATMENT OF STORMWATER RUNOFF
- B FACILITATE PASSIVE HEATING, COOLING, AND DAYLIGHTING

Historic renovation, especially in Over-the-Rhine, tends to be very selective as to what is to be preserved and expressed, and what is to be concealed. As a result, renovation projects have been more about containing historic structures rather than complimenting and celebrating them. The 'Derelicte' aesthetic is derived from the movie Zoolander where desolate wardrobes associated with the homeless and vagrants are re-contextualized and celebrated as high runway fashion. In applying the 'Derelicte' aesthetic to historic buildings, this means eliminating discriminatory attitudes towards aging and decay by celebrating the entireties of assemblies rather than the novelty of a select few components.

The 100 West Elder project expresses the 'Derelicte' aesthetic by utilizing material contrasts to accentuate the building's dominant vertical surfaces structurally, aesthetically, and historically.

2A - MAINTAIN ICONIC IMAGE OF FINDLAY MARKET

Brightly painted facades lining Elder street reinforce the markets vibrant

culture and will be maintained on the southern elevation. That said, the

Potemkin village condition will be addressed as the building turns the corner

3B - FACILITATE PASSIVE COOLING

Cross ventilation in the residential units will help reduce energy consumption and utility bills during Cincinnati's hot spring and summer months.

IB - PROVIDE OUTDOOR SOCIAL SPACE
A communal green roof atop the project's new addition will facilitate social interaction amongst 100 West Elder residential tenants, while providing an escape from the hustle and bustle of the market below.

IC - INCORPORATE LOCAL ARTIST WORKS

Findlay Market and Over-the-Rhine has an incredibly rich art culture and as such, it only seems appropriate that it be incorporated into a development that intends to foster community. Methods for incorporating artwork on building facades include murals and building brooches (sculptural fixtures attached to buildings), both of which are represented in nearby buildings.

3A - EXPRESS ON-SITE TREATMENT OF STORMWATER One of Cincinnati's chronic environmental problems is stormwater management, especially in the urban environment. The incorporation of a green roof and rain gardens into the 100 West Elder development will allow the project to retain and treat all of its stormwater runoff on-site.

IA - MAINTAIN A CONNECTION TO STREET LIFE
Visual transparency on the first floor connects the interior and the market.

2B - NEW ADDITION AS A 'TIMEPIECE'
New additions to historic buildings typically contrast or mimic the existing structure to which they are attaching. The approach for the 100 West Elder addition is more dynamic in that it utilizes materials that weather over time to express and chronicle its own history as a timepiece.