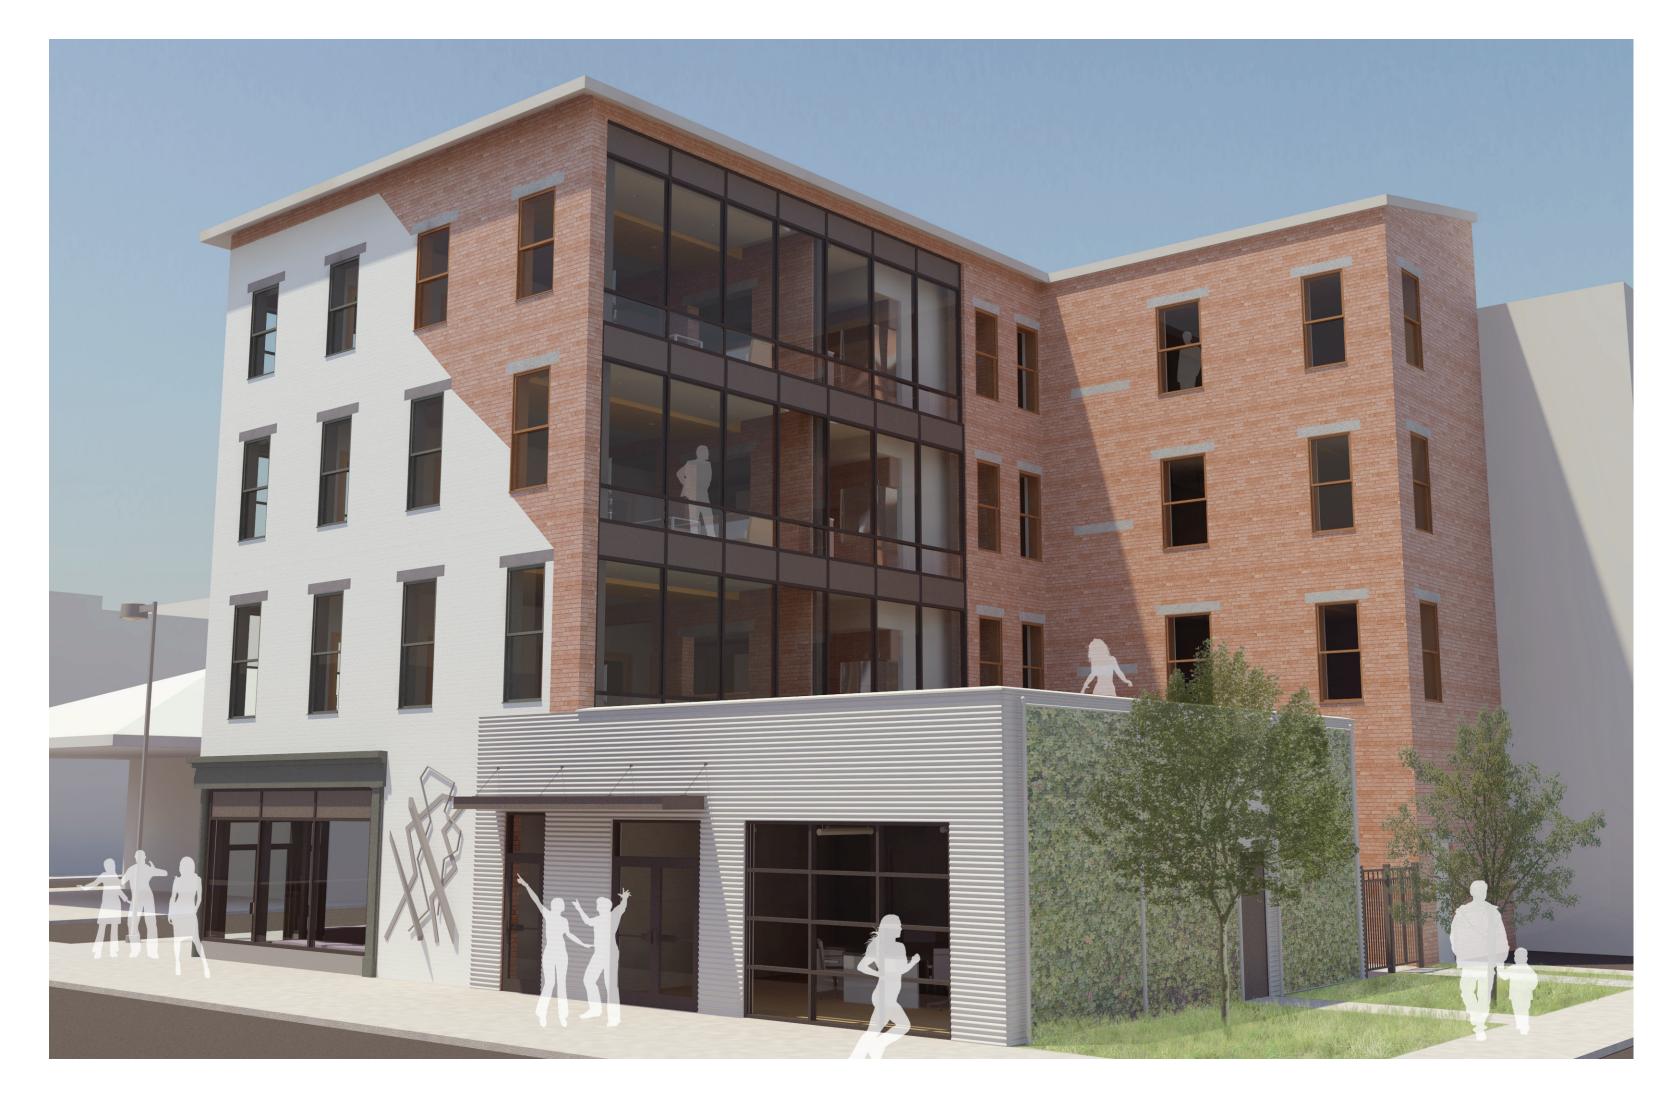

### 100 WEST ELDER BUILDING

The 100 West Elder building at the northeast corner of Findlay Market is an anchor for the site with a prominent visual presence on the market. Unfortunately, this presence was put into serious jeopardy in 2003 when a previous owner doing renovation work collapsed the building's east wing, severely damaging the structure. Immediately slated for demolition, the building was saved by a local councilman and developer who recognized its significance. They eventually reinforced the project structurally and even added a curtain wall to maintain the new panoramic views of uptown left behind by the collapse.

### PROGRAM DEVELOPMENT

The 100 West Elder program is comparable to all of the other slightly more than 2000 square feet and capable of supporting

buildings that line the Findlay Market House in that it features a single tenant user. However, the empty pad to the east has a first floor commercial storefront with levels of residential the potential to be rebuilt and support a second commercial units above. The three floors of residential space are suitable for tenant should that be deemed worthwhile. In this case the two, 2-bedroom, 2-bathroom units each, meaning the program potential to add income generating space along Race Street will feature six apartments. The commercial program of the proved desirable, as did the opportunity for the roof to serve L-shaped footprint left behind following the 2003 collapse is as an outdoor communal space for the residential units above.

The 100 West Elder project expresses the 'Derelicte' aesthetic by utilizing material contrasts to accentuate the building's dominant vertical surfaces structurally, aesthetically, and historically.

2A - MAINTAIN ICONIC IMAGE OF FINDLAY MARKET

Brightly painted facades lining Elder street reinforce the markets vibrant

culture and will be maintained on the southern elevation. That said, the

Potemkin village condition will be addressed as the building turns the corner

3B - FACILITATE PASSIVE COOLING

Cross ventilation in the residential units will help reduce energy consumption and utility bills during Cincinnati's hot spring and summer months.

IB - PROVIDE OUTDOOR SOCIAL SPACE
A communal green roof atop the project's new addition will facilitate social interaction amongst 100 West Elder residential tenants, while providing an escape from the hustle and bustle of the market below.

IA - MAINTAIN A CONNECTION TO STREET LIFE
Visual transparency on the first floor connects the interior and the market.

2B - NEW ADDITION AS A 'TIMEPIECE'
New additions to historic buildings typically contrast or mimic the existing structure to which they are attaching. The approach for the 100 West Elder addition is more dynamic in that it utilizes materials that weather over time to express and chronicle its own history as a timepiece.