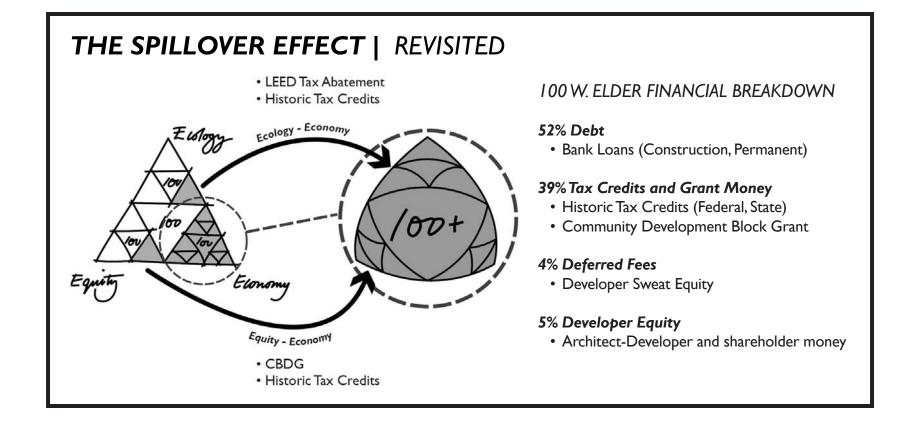

## LEVERAGING, INTEGRATING, AND PRIORITIZING

When approaching projects from an architect-developer standpoint, it becomes clear early on that every design decision is an economic, ecological, and/or social consideration that will add or detract value from each concentration. The challenge then is determining what design decisions will best meet the overall aims of the triple top line. As previously stated, the most effective solutions are those that leverage economic, ecological, and social considerations to create value in other areas of the

fractal triangle, something the 100 West Elder project manages to do successfully on several occasions. Still, there are many times when economic, ecological, and social considerations are unable to be harmonized, requiring one or two values to take priority. In these situations, it is important to view every design gesture within the larger development context, consider how certain moves might compliment or conflict with other decisions made, and to understand what alternatives are available.