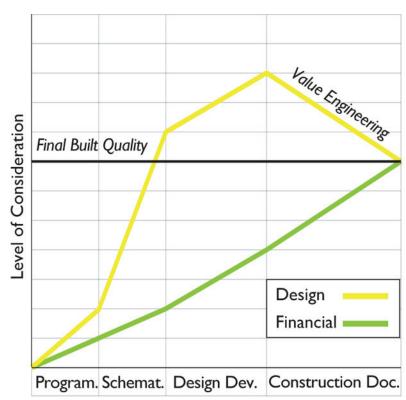

### **'TEAR DOWN' BUILDING PROCESS**

Architects tend to design independent of financial considerations until the project is bid out and found to be significantly over budget. At this point the developer pushes the architect aside and begins recklessly cutting costs in what is known as 'value engineering', often degrading the original design.

## **'BUILD UP' BUILDING PROCESS**

Architect-Developers constantly align and realign design decisions with economic considerations throughout the design-develop-build process, which effectively eliminates the need for value engineering, facilitating constant improvement.