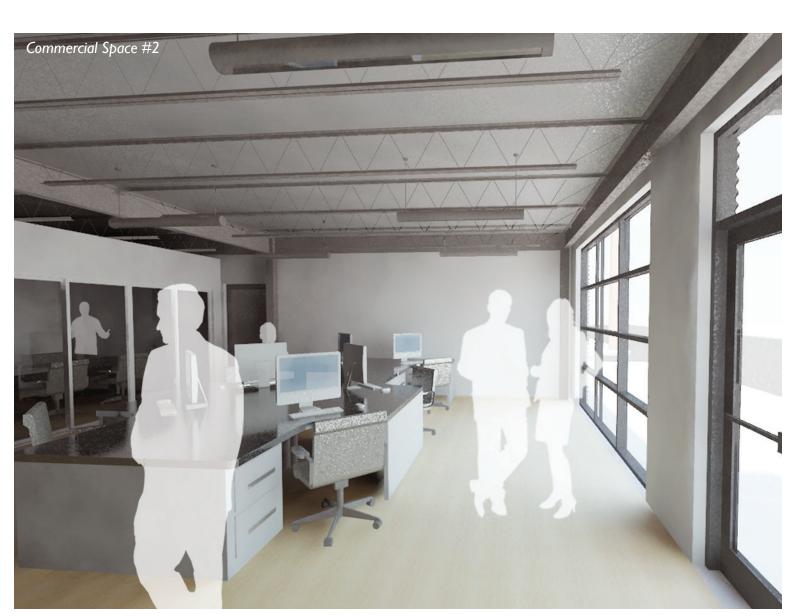

### PROGRAM DEVELOPMENT

The 100 West Elder program is comparable to all of the other slightly more than 2000 square feet and capable of supporting

buildings that line the Findlay Market House in that it features a single tenant user. However, the empty pad to the east has a first floor commercial storefront with levels of residential the potential to be rebuilt and support a second commercial units above. The three floors of residential space are suitable for tenant should that be deemed worthwhile. In this case the two, 2-bedroom, 2-bathroom units each, meaning the program potential to add income generating space along Race Street will feature six apartments. The commercial program of the proved desirable, as did the opportunity for the roof to serve L-shaped footprint left behind following the 2003 collapse is as an outdoor communal space for the residential units above.