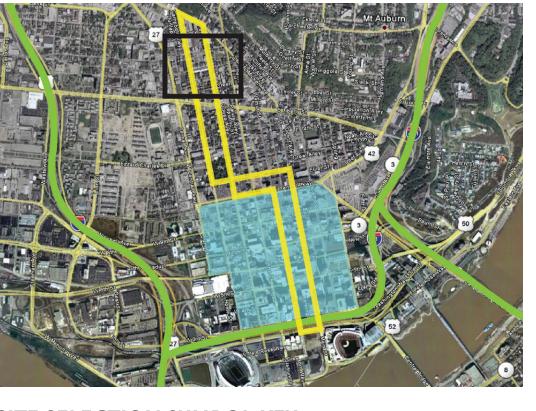

#### SITE SELECTION

SITE SELECTION SYMBOL KEY

The Findlay Market site was primarily selected for its social value as a historical and cultural center, but its proximity to jobs, accessibility, and location in the path of progress also make it worth developing. The 100 West Elder property is situated between Cincinnati's three largest employment centers (the Cincinnati Medical Campus, University of Cincinnati, and Central Business District), is accessible by car, bus, and streetcar, is highly walkable, and in a neighborhood benefiting from an improving infrastructure and building stock.