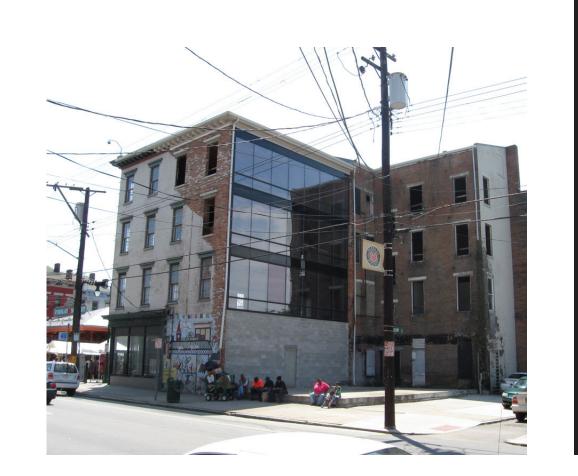

### 100 WEST ELDER BUILDING

The 100 West Elder building at the northeast corner of Findlay Market is an anchor for the site with a prominent visual presence on the market. Unfortunately, this presence was put into serious jeopardy in 2003 when a previous owner doing renovation work collapsed the building's east wing, severely damaging the structure. Immediately slated for demolition, the building was saved by a local councilman and developer who recognized its significance. They eventually reinforced the project structurally and even added a curtain wall to maintain the new panoramic views of uptown left behind by the collapse.