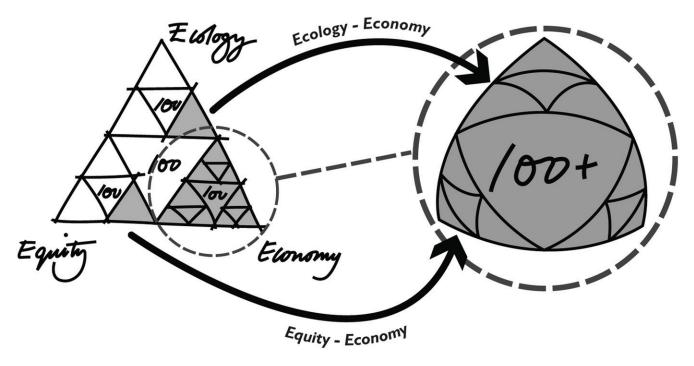

## LEVERAGING, INTEGRATING, AND PRIORITIZING

When approaching projects from an architect-developer standpoint, it becomes clear early on that every design decision is an economic, ecological, and/or social consideration that will add or detract value from each concentration. The challenge then is determining what design decisions will best meet the overall aims of the triple top line. As previously stated, the most effective solutions are those that leverage economic, ecological, and social considerations to create value in other areas of the

fractal triangle, something the 100 West Elder project manages to do successfully on several occasions. Still, there are many times when economic, ecological, and social considerations are unable to be harmonized, requiring one or two values to take priority. In these situations, it is important to view every design gesture within the larger development context, consider how certain moves might compliment or conflict with other decisions made, and to understand what alternatives are available.