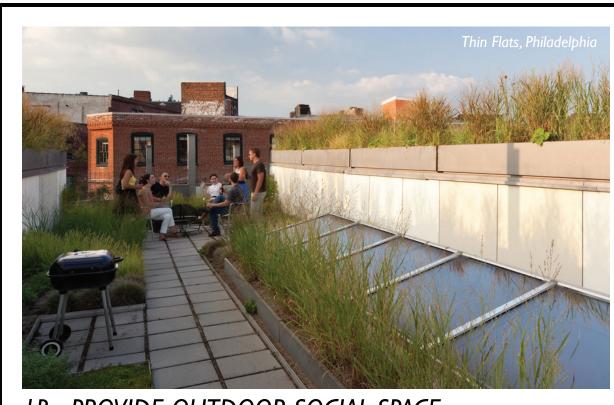

3B - FACILITATE PASSIVE COOLING

Cross ventilation in the residential units will help reduce energy consumption and utility bills during Cincinnati's hot spring and summer months.

IB - PROVIDE OUTDOOR SOCIAL SPACE
A communal green roof atop the project's new addition will facilitate social interaction amongst 100 West Elder residential tenants, while providing an escape from the hustle and bustle of the market below.