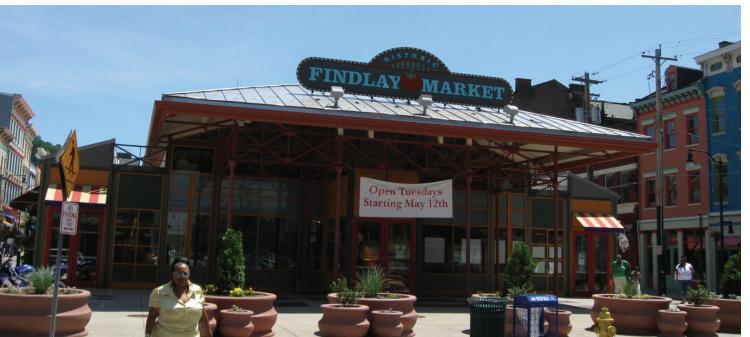

#### FINDLAY MARKET | BACKGROUND

Cincinnati's Findlay Market is a compilation of Ohio's oldest surviving municipal market house and its more than twenty adjoining storefronts. It was added to the National Register of Historic Places in 1972 and considered the city's most successful urban gathering space for its unique ability to attract socially, economically, racially, and ethnically diverse crowds in an otherwise segregated municipality. Findlay Market is located in the heart of the Over-the-Rhine neighborhood, whose collection of commercial, residential, religious and civic architecture is considered one of America's largest and most cohesive surviving examples of an urban, nineteenth century community (findlaymarket.org). Over-the-Rhine is recognized as the city's most blighted neighborhood, but public and private investment and development initiatives in recent years have led to a communal renaissance of sorts to which the 100 West Elder project has the opportunity to contribute.

#### SITE SELECTION

SITE SELECTION SYMBOL KEY

The Findlay Market site was primarily selected for its social value as a historical and cultural center, but its proximity to jobs, accessibility, and location in the path of progress also make it worth developing. The 100 West Elder property is situated between Cincinnati's three largest employment centers (the Cincinnati Medical Campus, University of Cincinnati, and Central Business District), is accessible by car, bus, and streetcar, is highly walkable, and in a neighborhood benefiting from an improving infrastructure and building stock.

### 100 WEST ELDER BUILDING

The 100 West Elder building at the northeast corner of Findlay Market is an anchor for the site with a prominent visual presence on the market. Unfortunately, this presence was put into serious jeopardy in 2003 when a previous owner doing renovation work collapsed the building's east wing, severely damaging the structure. Immediately slated for demolition, the building was saved by a local councilman and developer who recognized its significance. They eventually reinforced the project structurally and even added a curtain wall to maintain the new panoramic views of uptown left behind by the collapse.