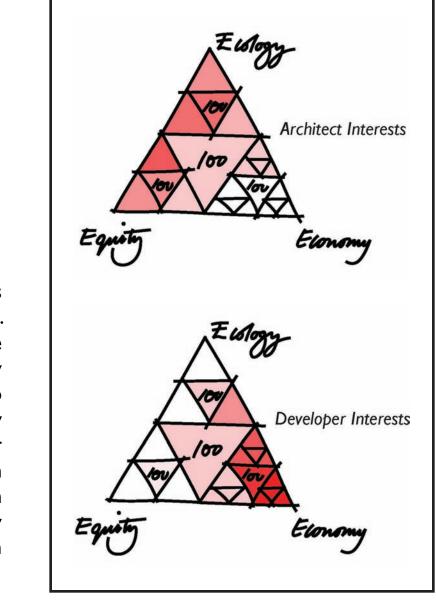

## LEVERAGING, INTEGRATING, AND PRIORITIZING

When approaching projects from an architect-developer standpoint, it becomes clear early on that every design decision is an economic, ecological, and/or social consideration that will add or detract value from each concentration. The challenge then is determining what design decisions will best meet the overall aims of the triple top line. As previously stated, the most effective solutions are those that leverage economic, ecological, and social considerations to create value in other areas of the

fractal triangle, something the 100 West Elder project manages to do successfully on several occasions. Still, there are many times when economic, ecological, and social considerations are unable to be harmonized, requiring one or two values to take priority. In these situations, it is important to view every design gesture within the larger development context, consider how certain moves might compliment or conflict with other decisions made, and to understand what alternatives are available.