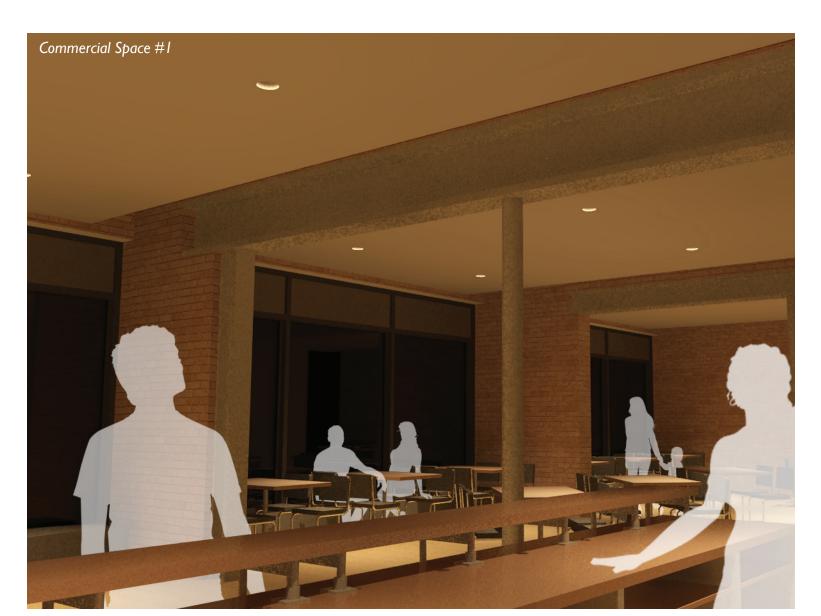

IA - MAINTAIN A CONNECTION TO STREET LIFE
Visual transparency on the first floor connects the interior and the market.

2B - NEW ADDITION AS A 'TIMEPIECE'
New additions to historic buildings typically contrast or mimic the existing structure to which they are attaching. The approach for the 100 West Elder addition is more dynamic in that it utilizes materials that weather over time to express and chronicle its own history as a timepiece.