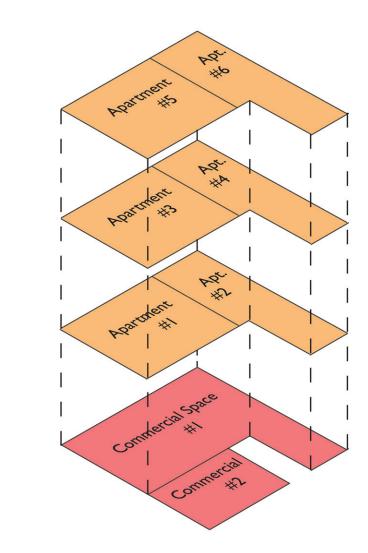

### PROGRAM DEVELOPMENT

The 100 West Elder program is comparable to all of the other slightly more than 2000 square feet and capable of supporting

buildings that line the Findlay Market House in that it features a single tenant user. However, the empty pad to the east has a first floor commercial storefront with levels of residential the potential to be rebuilt and support a second commercial units above. The three floors of residential space are suitable for tenant should that be deemed worthwhile. In this case the two, 2-bedroom, 2-bathroom units each, meaning the program potential to add income generating space along Race Street will feature six apartments. The commercial program of the proved desirable, as did the opportunity for the roof to serve L-shaped footprint left behind following the 2003 collapse is as an outdoor communal space for the residential units above.