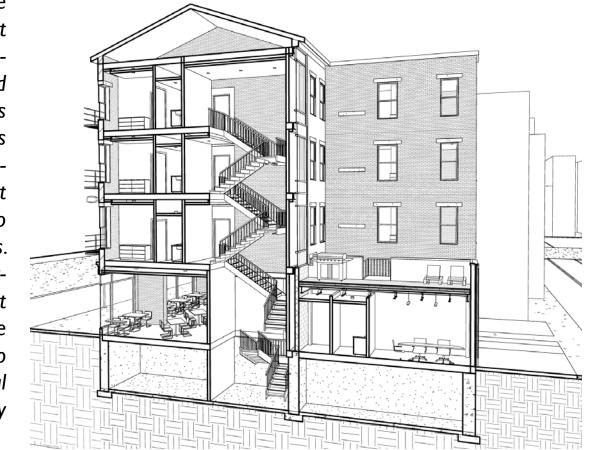

### 100 WEST ELDER BUILDING

The 100 West Elder building at the northeast corner of Findlay Market is an anchor for the site with a prominent visual presence on the market. Unfortunately, this presence was put into serious jeopardy in 2003 when a previous owner doing renovation work collapsed the building's east wing, severely damaging the structure. Immediately slated for demolition, the building was saved by a local councilman and developer who recognized its significance. They eventually reinforced the project structurally and even added a curtain wall to maintain the new panoramic views of uptown left behind by the collapse.

### PROGRAM DEVELOPMENT

The 100 West Elder program is comparable to all of the other slightly more than 2000 square feet and capable of supporting

buildings that line the Findlay Market House in that it features a single tenant user. However, the empty pad to the east has a first floor commercial storefront with levels of residential the potential to be rebuilt and support a second commercial units above. The three floors of residential space are suitable for tenant should that be deemed worthwhile. In this case the two, 2-bedroom, 2-bathroom units each, meaning the program potential to add income generating space along Race Street will feature six apartments. The commercial program of the proved desirable, as did the opportunity for the roof to serve L-shaped footprint left behind following the 2003 collapse is as an outdoor communal space for the residential units above.