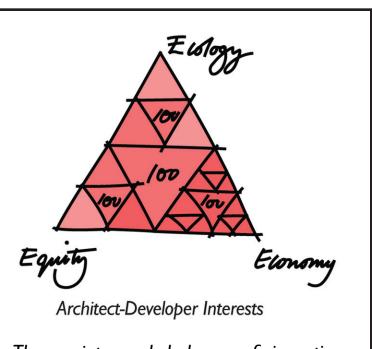

### THE TRIPLE TOP LINE | SPILLOVER EFFECT

The variety and balance of incentives motivating architect-developers exceptionally rare for a single profession and stems from the architect-developer's combination of architectural training, which stresses the environmental and cultural value in buildings, and real estate development training, which stresses the economic value in buildings.

## LEVERAGING, INTEGRATING, AND PRIORITIZING

When approaching projects from an architect-developer standpoint, it becomes clear early on that every design decision is an economic, ecological, and/or social consideration that will add or detract value from each concentration. The challenge then is determining what design decisions will best meet the overall aims of the triple top line. As previously stated, the most effective solutions are those that leverage economic, ecological, and social considerations to create value in other areas of the

fractal triangle, something the 100 West Elder project manages to do successfully on several occasions. Still, there are many times when economic, ecological, and social considerations are unable to be harmonized, requiring one or two values to take priority. In these situations, it is important to view every design gesture within the larger development context, consider how certain moves might compliment or conflict with other decisions made, and to understand what alternatives are available.