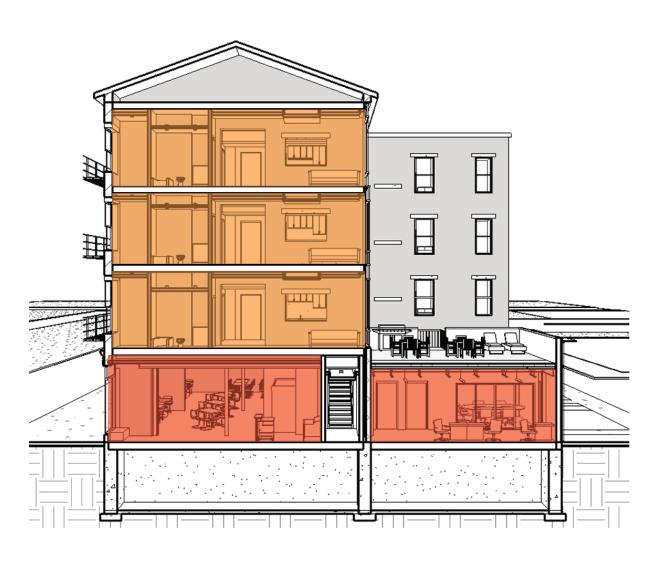

### PROGRAM DEVELOPMENT

The 100 West Elder program is comparable to all of the other slightly more than 2000 square feet and capable of supporting

buildings that line the Findlay Market House in that it features a single tenant user. However, the empty pad to the east has a first floor commercial storefront with levels of residential the potential to be rebuilt and support a second commercial units above. The three floors of residential space are suitable for tenant should that be deemed worthwhile. In this case the two, 2-bedroom, 2-bathroom units each, meaning the program potential to add income generating space along Race Street will feature six apartments. The commercial program of the proved desirable, as did the opportunity for the roof to serve L-shaped footprint left behind following the 2003 collapse is as an outdoor communal space for the residential units above.