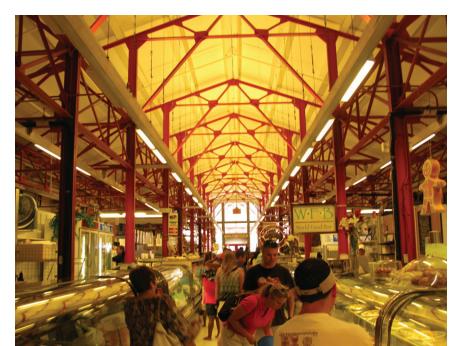

#### FINDLAY MARKET | BACKGROUND

Cincinnati's Findlay Market is a compilation of Ohio's oldest surviving municipal market house and its more than twenty adjoining storefronts. It was added to the National Register of Historic Places in 1972 and considered the city's most successful urban gathering space for its unique ability to attract socially, economically, racially, and ethnically diverse crowds in an otherwise segregated municipality. Findlay Market is located in the heart of the Over-the-Rhine neighborhood, whose collection of commercial, residential, religious and civic architecture is considered one of America's largest and most cohesive surviving examples of an urban, nineteenth century community (findlaymarket.org). Over-the-Rhine is recognized as the city's most blighted neighborhood, but public and private investment and development initiatives in recent years have led to a communal renaissance of sorts to which the 100 West Elder project has the opportunity to contribute.