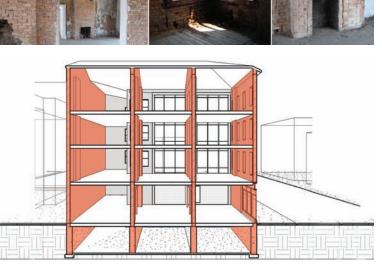

### PROGRAM DEVELOPMENT

The 100 West Elder program is comparable to all of the other slightly more than 2000 square feet and capable of supporting

buildings that line the Findlay Market House in that it features a single tenant user. However, the empty pad to the east has a first floor commercial storefront with levels of residential the potential to be rebuilt and support a second commercial units above. The three floors of residential space are suitable for tenant should that be deemed worthwhile. In this case the two, 2-bedroom, 2-bathroom units each, meaning the program potential to add income generating space along Race Street will feature six apartments. The commercial program of the proved desirable, as did the opportunity for the roof to serve L-shaped footprint left behind following the 2003 collapse is as an outdoor communal space for the residential units above.

### 3. LEVERAGE ECOLOGY

- A EXPRESS THE ON-SITE RETENTION AND TREATMENT OF STORMWATER RUNOFF
- B FACILITATE PASSIVE HEATING, COOLING, AND DAYLIGHTING

Historic renovation, especially in Over-the-Rhine, tends to be very selective as to what is to be preserved and expressed, and what is to be concealed. As a result, renovation projects have been more about containing historic structures rather than complimenting and celebrating them. The 'Derelicte' aesthetic is derived from the movie Zoolander where desolate wardrobes associated with the homeless and vagrants are re-contextualized and celebrated as high runway fashion. In applying the 'Derelicte' aesthetic to historic buildings, this means eliminating discriminatory attitudes towards aging and decay by celebrating the entireties of assemblies rather than the novelty of a select few components.