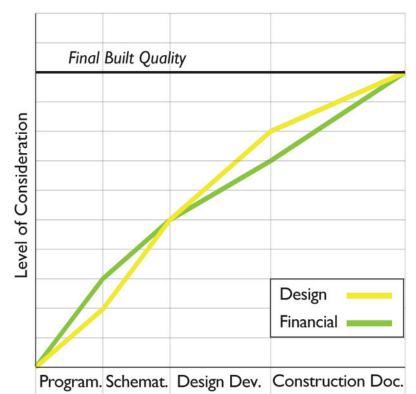

### CONVENTIONAL MODEL | FRAGMENTED DEVELOPMENT

Architects are hired by developers on a service-for-fee basis that often amounts to a percentage of total construction costs. As such, they have no economic interest in the performance of the projects they work on, even if their designs significantly impact the bottom line. Consequently, architects tend to focus more on creating socially, ecologically, and aesthetically intriguing buildings that will serve as marketing tools for future commissions. This motivation is in direct conflict with the interest of developers, who are strictly concerned with making money. Unfortunately for architects, the developer, by virtue of his financial position, is the legal and ethical design authority and his interests will always trump architects'.

### **'TEAR DOWN' BUILDING PROCESS**

Architects tend to design independent of financial considerations until the project is bid out and found to be significantly over budget. At this point the developer pushes the architect aside and begins recklessly cutting costs in what is known as 'value engineering', often degrading the original design.

### ARCHITECT-DEVELOPER MODEL | INTEGRATED DEVELOPMENT

By controlling project financing, architect-developers regain the ultimate design authority, which effectively integrates development interests, the building process, and the projects themselves, not only benefiting (economic) shareholders, but (social and environmental) stakeholders as well.

## **'BUILD UP' BUILDING PROCESS**

Architect-Developers constantly align and realign design decisions with economic considerations throughout the design-develop-build process, which effectively eliminates the need for value engineering, facilitating constant improvement.