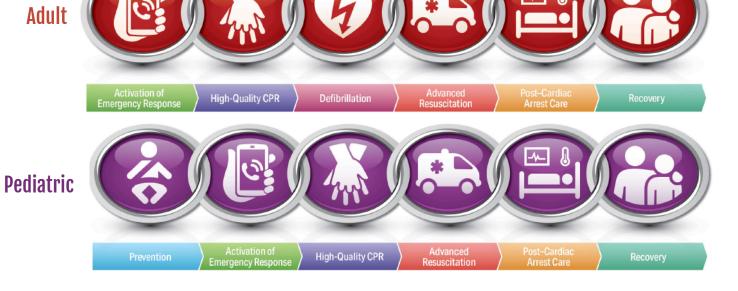

---------------------------|-----------------------------------|-------------------------------------------------------|
| ADULT Adolescent and older     | 30:2                            | 5                        | at least<br>2-2.4 inches    | 5 cycles of CPR<br><b>100-120</b> | 10-12<br>breaths/min<br>1 breath for<br>every 5-6 sec |
| CHILD 1 year to adolescent     | 30:2                            | 5                        | at least<br><b>2 inches</b> | 5 cycles of CPR<br><b>100-120</b> | 20-30<br>breaths/min<br>1 breath for<br>every 2-3 sec |
| INFANT<br>Newborn<br>to 1 year | 30:2                            | 5                        | at least<br>1 1/2 inches    | 5 cycles of CPR<br><b>100-120</b> | 20-30<br>breaths/min<br>1 breath for<br>every 2-3 sec |

**CHAIN OF SURVIVAL**