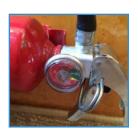

| THERAPEUTIC OXYGEN - Port |                         |  |  |
|---------------------------|-------------------------|--|--|
| Location                  |                         |  |  |
| Sealed                    | protector cover         |  |  |
| Preflight                 | present, good condition |  |  |