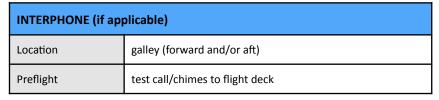

|--|
| Location                          |                                                         |  |
| Preflight                         | present, accessible (harnesses connected if applicable) |  |
|                                   |                                                         |  |
|                                   |                                                         |  |
|                                   |                                                         |  |
|                                   |                                                         |  |
|                                   |                                                         |  |
|                                   |                                                         |  |







| THERAPEUTIC OXYGEN - Port |                         |  |  |
|---------------------------|-------------------------|--|--|
| Location                  |                         |  |  |
| Sealed                    | protector cover         |  |  |
| Preflight                 | present, good condition |  |  |



| HALON Fire Extinguisher - Waste Container (Lavatory) |                     |                             |     |  |
|------------------------------------------------------|---------------------|-----------------------------|-----|--|
| Storage/Secured                                      | Fixed               | Self Activating System/Auto |     |  |
| Preflight                                            | Bracketed (mounted) | Types of Fires              | АВС |  |



| SMOKE