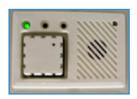

| SMOKE DETECTOR  |                             |  |  |
|-----------------|-----------------------------|--|--|
| Storage/Secured | Fixed                       |  |  |
| Sealed          |                             |  |  |
| Preflight       | present, constant LED light |  |  |