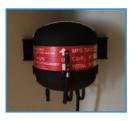

### Portable Equipment - Smoke/Fire

| HALON Fire Extinguisher |                                                |                |         |
|-------------------------|------------------------------------------------|----------------|---------|
| Storage/Secured         | Mounted brackets                               | Range          | 3-15 ft |
| Sealed                  | Wire or plastic<br>Seal through pull ring      | Duration       | 9 secs  |
| Preflight               | Needle in green area of gage, bracketed/sealed | Types of Fires | АВС     |

## Portable Equipment - Flight Deck

| HALON Fire Extinguisher |                                                |                |         |
|-------------------------|------------------------------------------------|----------------|---------|
| Storage/Secured         | Mounted brackets                               | Range          | 3-15 ft |
| Sealed                  | Wire or plastic<br>Seal through pull ring      | Duration       | 9 secs  |
| Preflight               | Needle in green area of gage, bracketed/sealed | Types of Fires | АВС     |