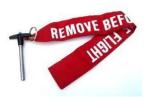

| OVERWING EXIT LOCKING PINS (if applicable) |                                                       |  |  |
|--------------------------------------------|-------------------------------------------------------|--|--|
| Storage/Secured                            | one per overwing exit                                 |  |  |
| Preflight                                  | present, "remove before flight" strap attached to pin |  |  |