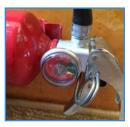

### Portable Equipment - Smoke/Fire

| HALON Fire Extinguisher |                                                |                |         |
|-------------------------|------------------------------------------------|----------------|---------|
| Storage/Secured         | Mounted brackets                               | Range          | 3-15 ft |
| Sealed                  | Wire or plastic<br>Seal through pull ring      | Duration       | 9 secs  |
| Preflight               | Needle in green area of gage, bracketed/sealed | Types of Fires | АВС     |