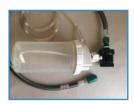

### Portable Equipment - Medical/First Aid

| POB - Portable Oxygen Bottle |                            |                                |  |
|------------------------------|----------------------------|--------------------------------|--|
| Storage/Secured              | bracket                    |                                |  |
| Sealed                       |                            |                                |  |
| Preflight                    | min of 1500 psi, mask atta | min of 1500 psi, mask attached |  |