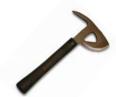

| CRASH AXE (if applicable - Flight Deck ONLY) |                                      |
|----------------------------------------------|--------------------------------------|
| Storage/Secured                              | Bracketed and cover                  |
| Preflight                                    | present, secured w/ protective cover |

| CRASH AXE (Not required on aircraft 19 seats or less) |                 |  |
|-------------------------------------------------------|-----------------|--|
| Storage/Secured bracketed with protective cover       |                 |  |
| Preflight                                             | present, secure |  |