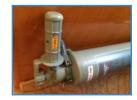

### Portable Equipment - Smoke/Fire

| HALON Fire Extinguisher |                                                |                |         |
|-------------------------|------------------------------------------------|----------------|---------|
| Storage/Secured         | Mounted brackets                               | Range          | 3-15 ft |
| Sealed                  | Wire or plastic<br>Seal through pull ring      | Duration       | 9 secs  |
| Preflight               | Needle in green area of gage, bracketed/sealed | Types of Fires | АВС     |

## Portable Equipment - Flight Deck

| HALON Fire Extinguisher |                                                |                |         |
|-------------------------|------------------------------------------------|----------------|---------|
| Storage/Secured         | Mounted brackets                               | Range          | 3-15 ft |
| Sealed                  | Wire or plastic<br>Seal through pull ring      | Duration       | 9 secs  |
| Preflight               | Needle in green area of gage, bracketed/sealed | Types of Fires | АВС     |