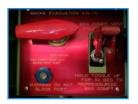

| SMOKE EVACUATION VALVE (Available on some Gulfstream Aircraft) |                                              |  |  |
|----------------------------------------------------------------|----------------------------------------------|--|--|
| Storage/Secured                                                | Fixed                                        |  |  |
| Preflight                                                      | lever and toggle switch in correct positions |  |  |