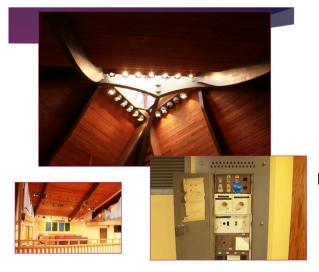

## **ELECTRICAL and LIGHTING SYSTEM**

Panels are outdated at 57 years old. They have reached the end of their life. Also, panel components are no longer available.

## Project:

Replace panel, and relocate the panel and networking downstairs

System has reached the end of it's life.
Bulbs are difficult to purchase, and
uses excessive energy. Creating poor
lighting for the service and video.

#### **Project:**

Upgrade lighting to LED to improve the lighting for church service and video

Budget for Electrical and Lighting: \$175,000