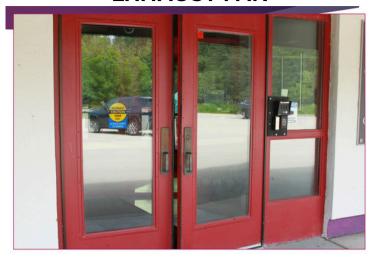

#### **EXHAUST FAN**

Our current exhaust fans are inadequate. The doors are kept open with the excess air, creating a safety issue.

<u>Project:</u> Add additional exhaust fans

Budget: \$50,000