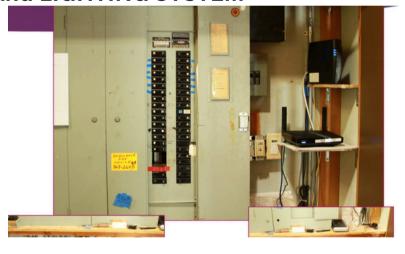

## **ELECTRICAL and LIGHTING SYSTEM**

Panels are outdated at 57 years old. They have reached the end of their life. Also, panel components are no longer available.

## Project:

Replace panel, and relocate the panel and networking downstairs

System has reached the end of it's life.
Bulbs are difficult to purchase, and
uses excessive energy. Creating poor
lighting for the service and video.

#### **Project:**

Upgrade lighting to LED to improve the lighting for church service and video

Budget for Electrical and Lighting: \$175,000