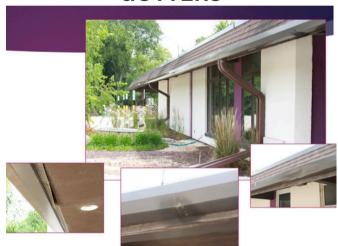

### **REFRESHING OUR JOY:**

"With Joy you will draw water from the wells of salvation" Isaiah 12:3

Leaks in winter cause ice on sidewalks and downspouts send water near sidewalks. There are many dents and it's in poor condition.

<u>Project:</u> Replace gutters

Budget: \$40,000

## **GUTTERS**