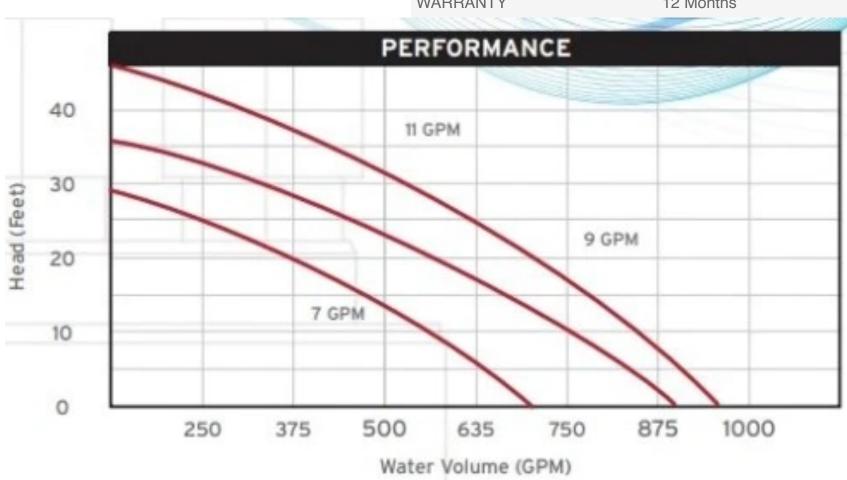

| MFR. MODEL NUMBER     | UI4TS                           |
|-----------------------|---------------------------------|
| PUMPING CAPACITY      | 875 GPM (3312 LPM)              |
| MAX TDH               | 45 Ft                           |
| PUMP TYPE             | Trash-Sludge-Slurry-Water       |
| CONSTRUCTION          | Steel Fabrication/Iron Impeller |
| DISCHARGE             | 4" Cam Loc - 3" NPT Male        |
| FLUID MIX             | Up to 30% solids                |
| MAX SOLIDS            | 4"                              |
| WEIGHT                | 59 lbs. (26.8 kg)               |
| LENGTH                | 19 inches (482 mm)              |
| WIDTH                 | 15 inches (381 mm)              |
| HEIGHT                | 19 inches (482 mm)              |
| HYDRAULIC FLOW RANGE  | 7-11 GPM (26-42 LPM)            |
| MAXIMUM PRESSURE      | 2000 psi (138 bar)              |
| MAXIMUM BACK PRESSURE | 250 psi (17 bar)                |
| WARRANTY              | 12 Months                       |