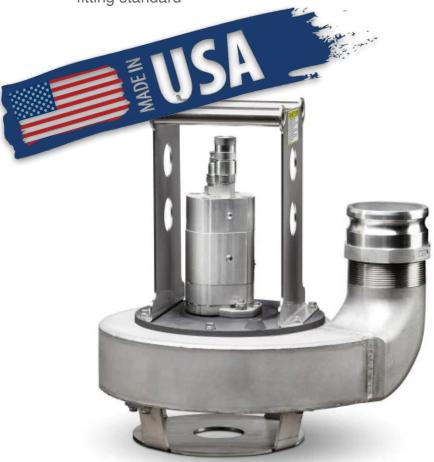

## Submersible Hydraulic Slurry Dredging Pump - Stainless Steel

MODEL: UI4TS-4"

The UIHE UI4TS 4" Stainless Steel Submersible Hydraulic Trash Pump is a light weight, efficient way to move large volumes of liquids that can contain sand, dirt & gravel very quickly. Great for dredge operations.

- Requires no priming
- Passing hydraulic fluid self lubricates all parts
- Move liquids containing up to 30% solids
- · Corrosion resistant stainless steel body & impeller
- Anodized motor mount and wear plate
- Flush face couplers thread directly into SAE ports, no NPT hydraulic joints
- Includes 3" Male NPT output port fitted with 4" Cam Loc fitting standard