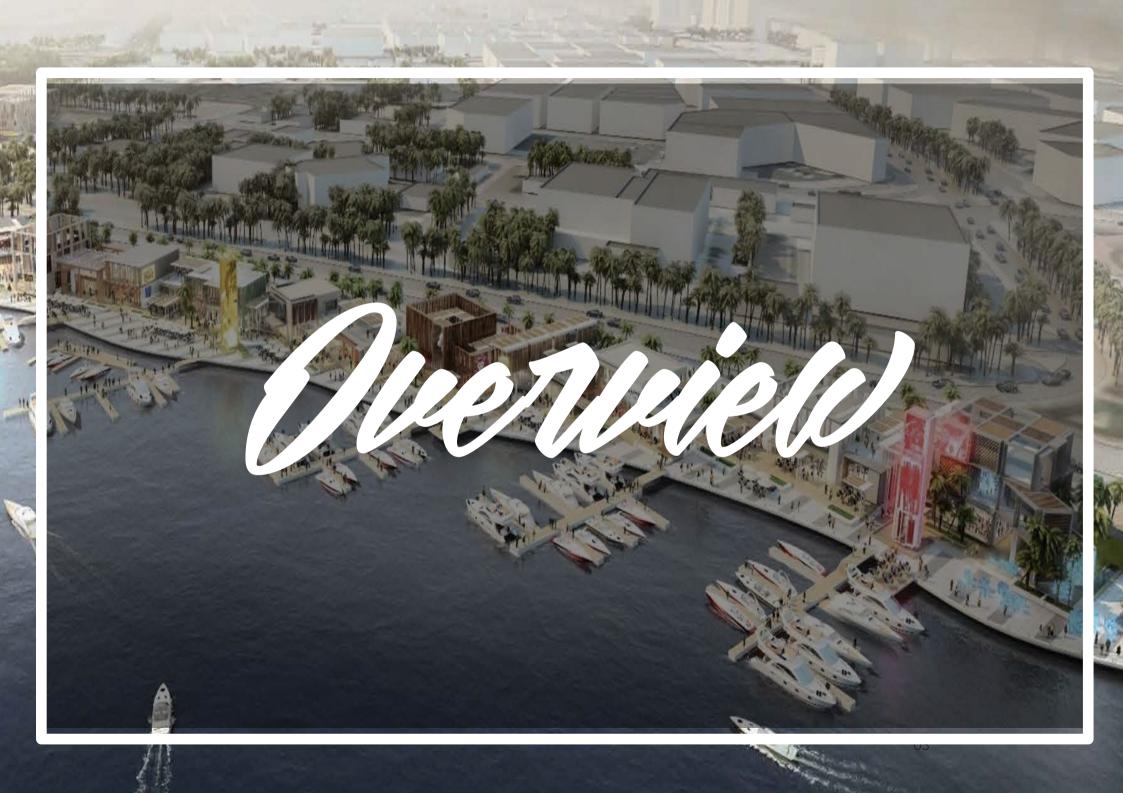

#### 02 | BEYOU/ant.

• First successful season of BEYOUland was held at Kite Beach in February 2017. After few months we have the opportunity to re-launch our fifth season at AL SEEF. BEYOUland fifth season will be celebrated at AL SEEF from February 2018 for a year bringing to Dubai the First Floating boutiques in the Middle East.

Al Seef is located along the shores of Dubai's enigmatic creek, for centuries the focal point of the city's activities; where cultures meet, friendships form, traditions are shared, and history celebrated. Now there is an opportunity to be part of a project in the right place, at the right time.