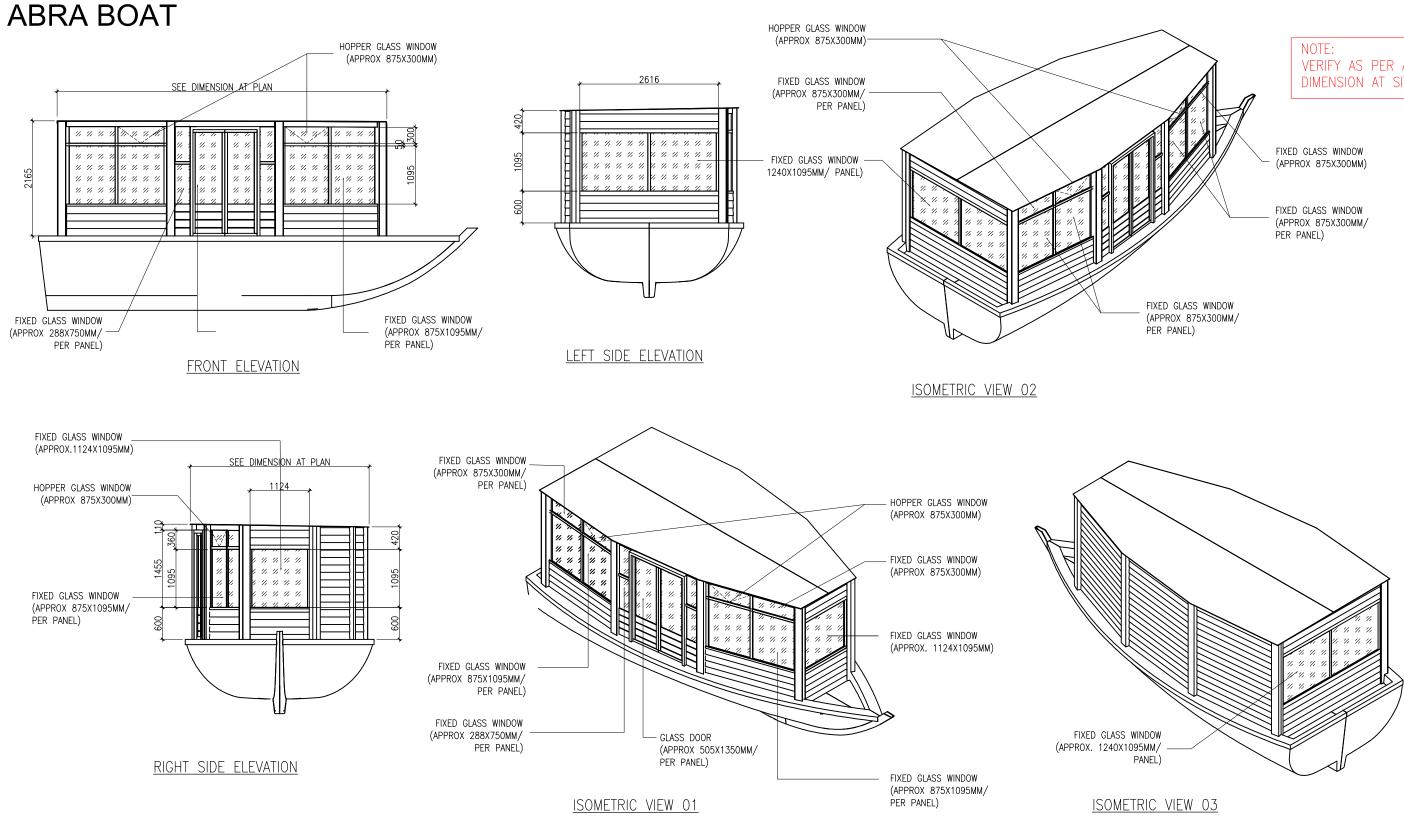

#### 02 | BEYOU/ant.

• First successful season of BEYOUland was held at Kite Beach in February 2017. After few months we have the opportunity to re-launch our fifth season at AL SEEF. BEYOUland fifth season will be celebrated at AL SEEF from February 2018 for a year bringing to Dubai the First Floating boutiques in the Middle East.

Al Seef is located along the shores of Dubai's enigmatic creek, for centuries the focal point of the city's activities; where cultures meet, friendships form, traditions are shared, and history celebrated. Now there is an opportunity to be part of a project in the right place, at the right time.