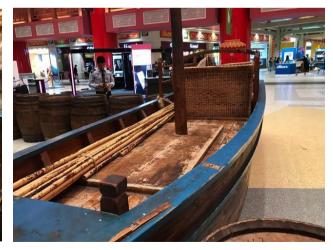

#### 02 | BEYOU/ant.

• First successful season of BEYOUland was held at Kite Beach in February 2017. After few months we have the opportunity to re-launch our fifth season at AL SEEF. BEYOUland fifth season will be celebrated at AL SEEF from February 2018 for a year bringing to Dubai the First Floating boutiques in the Middle East.

Al Seef is located along the shores of Dubai's enigmatic creek, for centuries the focal point of the city's activities; where cultures meet, friendships form, traditions are shared, and history celebrated. Now there is an opportunity to be part of a project in the right place, at the right time.