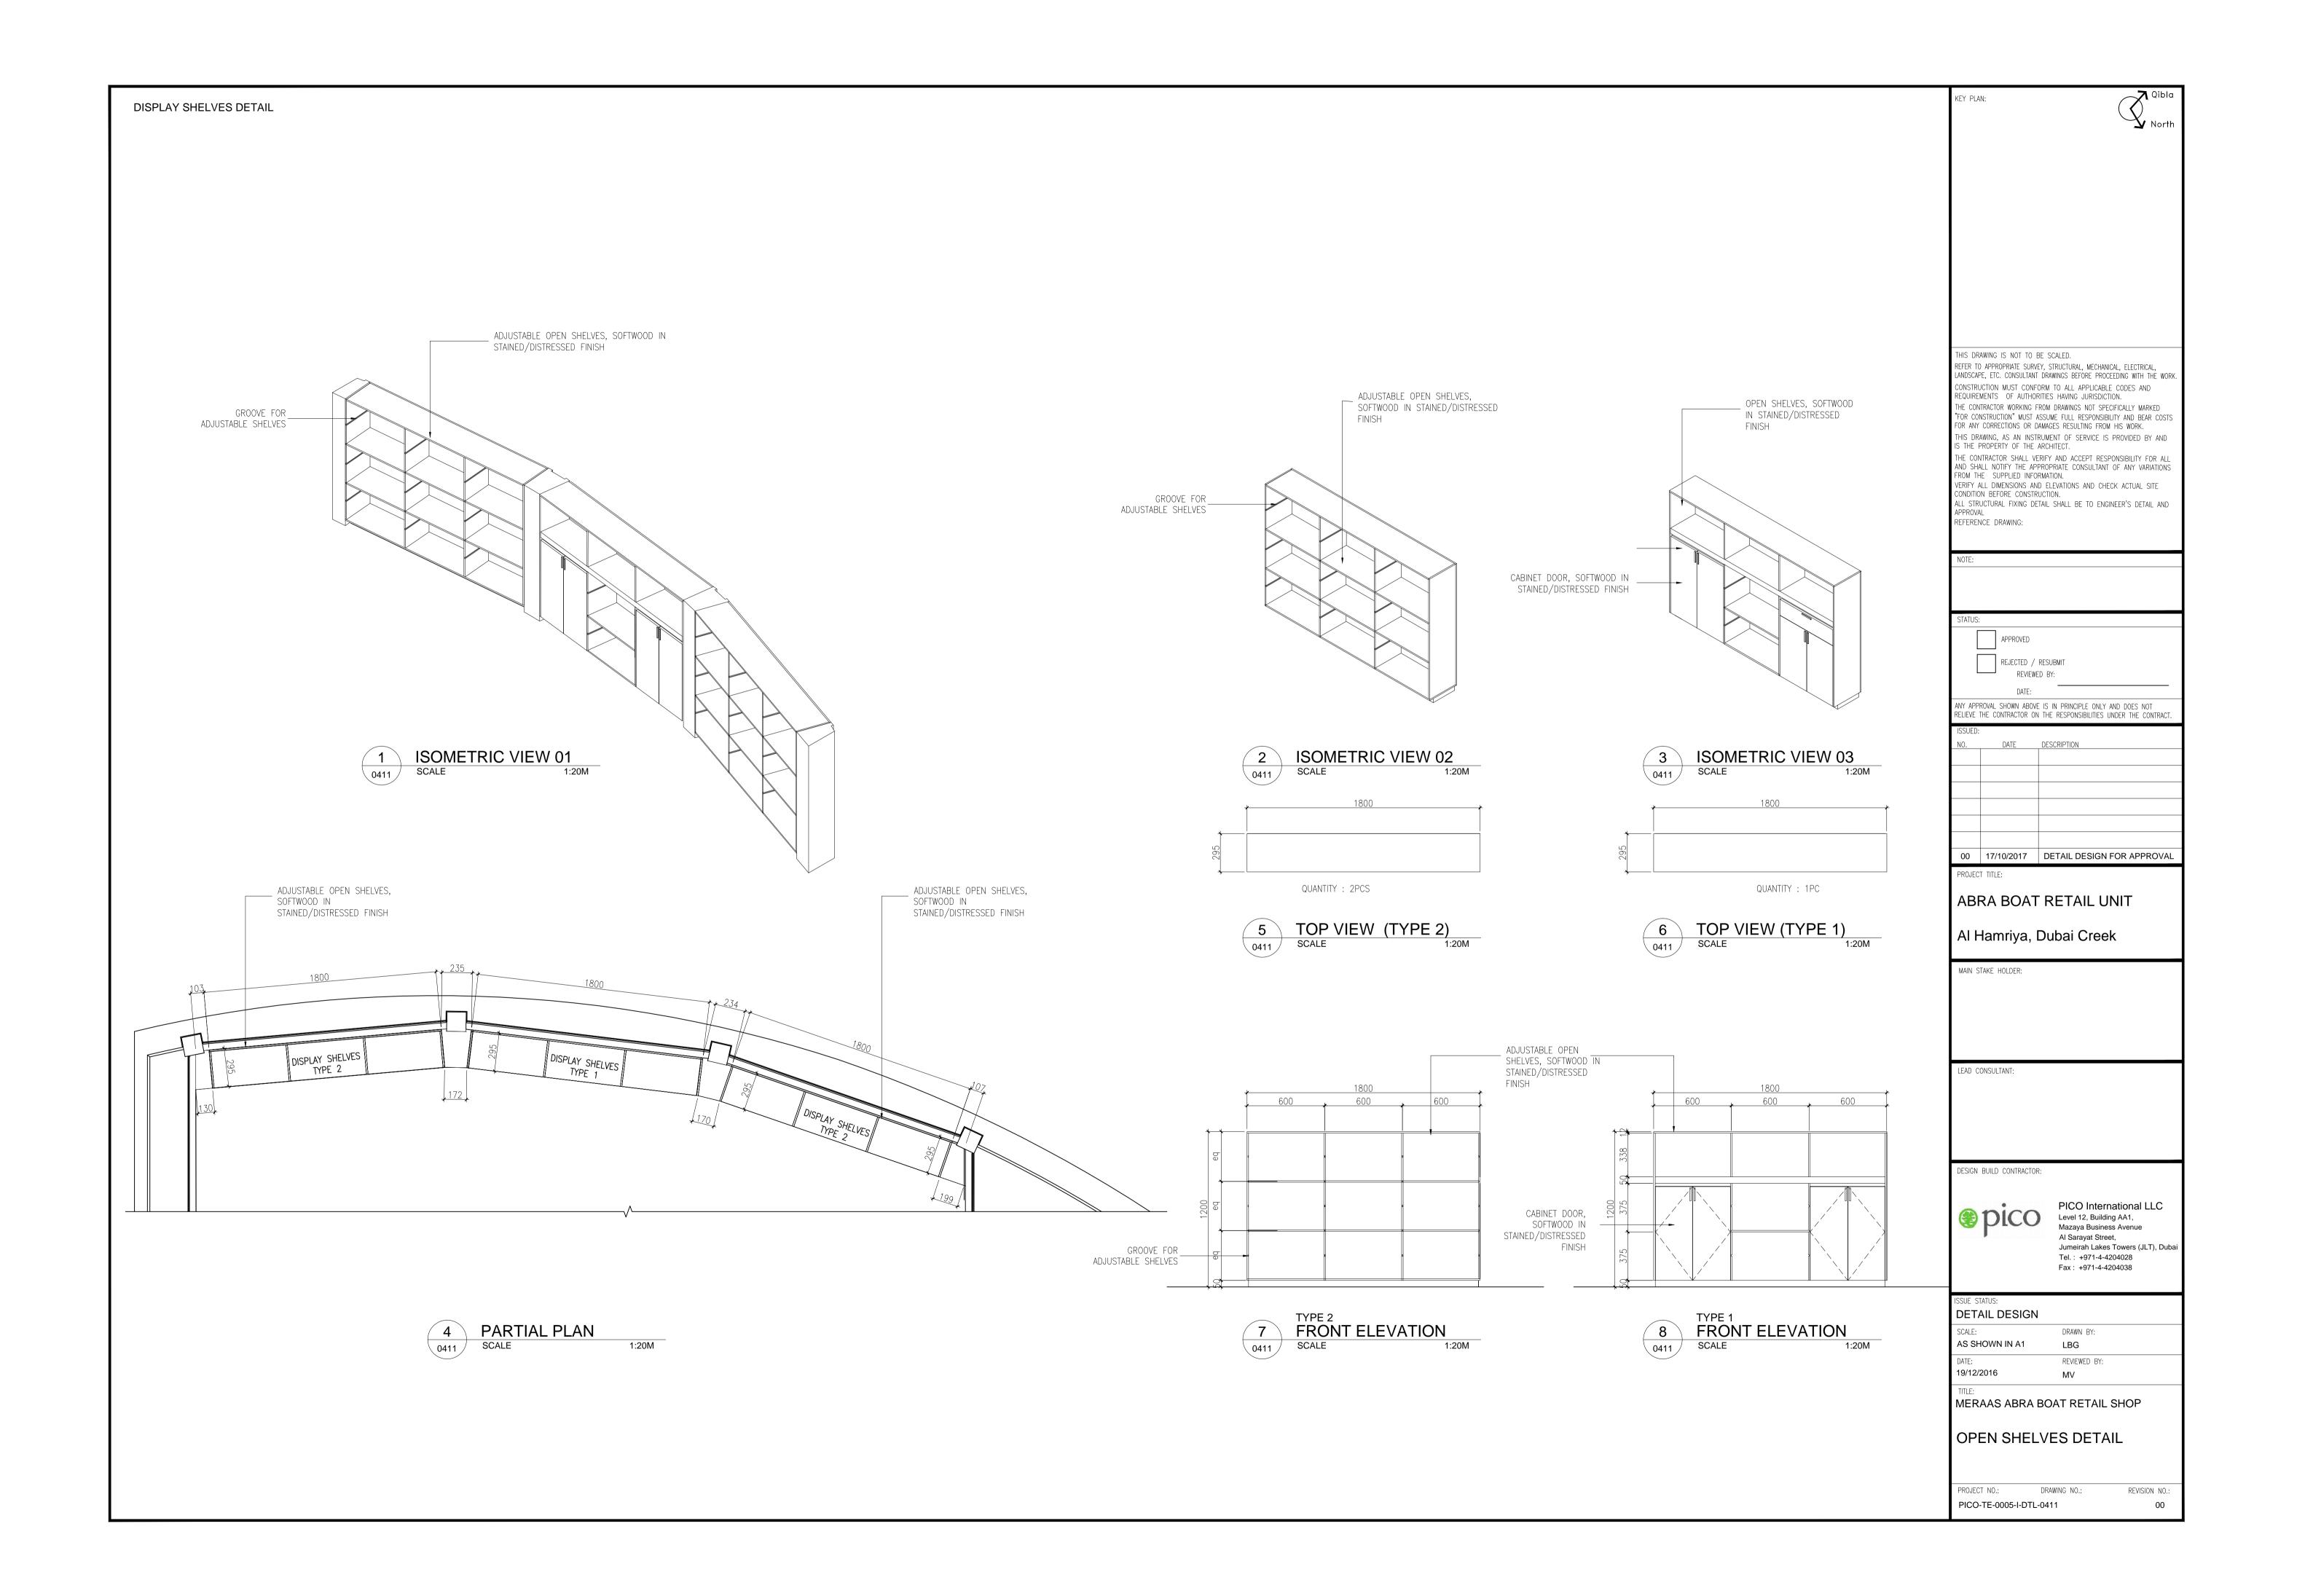

|  |
| PROJEC                                                                                                                                                                        |                                                                                                                         | DRAWING NO.: REVISION NO.:                                                               |  |  |
| PICO                                                                                                                                                                          | -TE-0005-I-DTL                                                                                                          | -0100 00                                                                                 |  |  |





|                                          | KEY PLAN:                                                                                                                                                                                    |
|------------------------------------------|----------------------------------------------------------------------------------------------------------------------------------------------------------------------------------------------|
|                                          | North                                                                                                                                                                                        |
| DPENING DOOR<br>CUSHION (STORAGE INSIDE) |