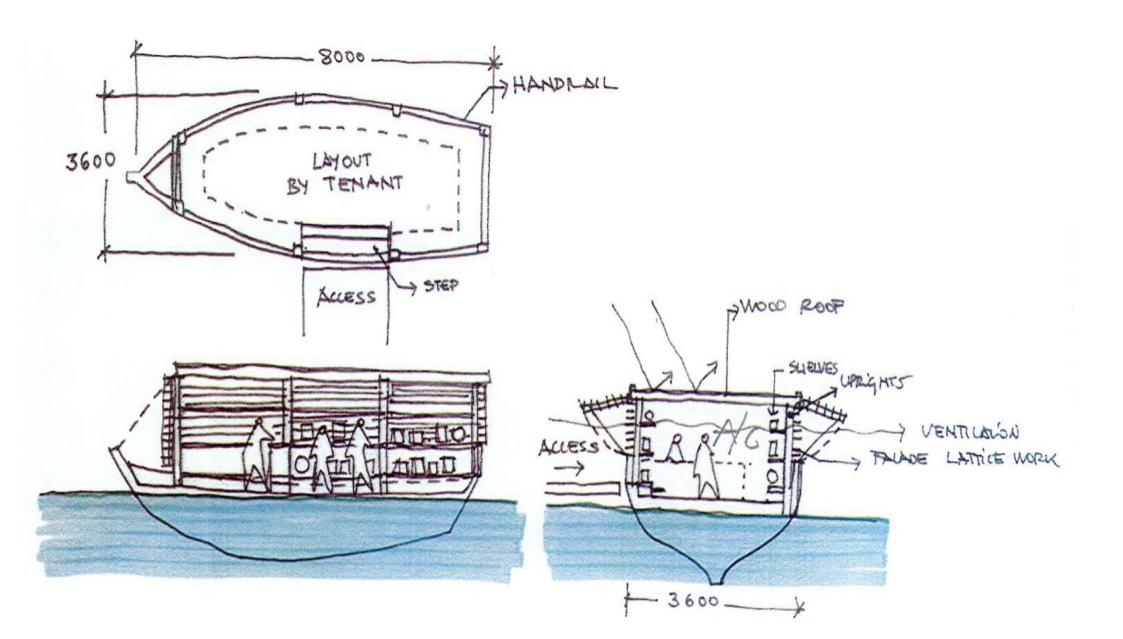

#### 02 | BEYOU/ant.

• First successful season of BEYOUland was held at Kite Beach in February 2017. After few months we have the opportunity to re-launch our fifth season at AL SEEF. BEYOUland fifth season will be celebrated at AL SEEF from February 2018 for a year bringing to Dubai the First Floating boutiques in the Middle East.

Al Seef is located along the shores of Dubai's enigmatic creek, for centuries the focal point of the city's activities; where cultures meet, friendships form, traditions are shared, and history celebrated. Now there is an opportunity to be part of a project in the right place, at the right time.