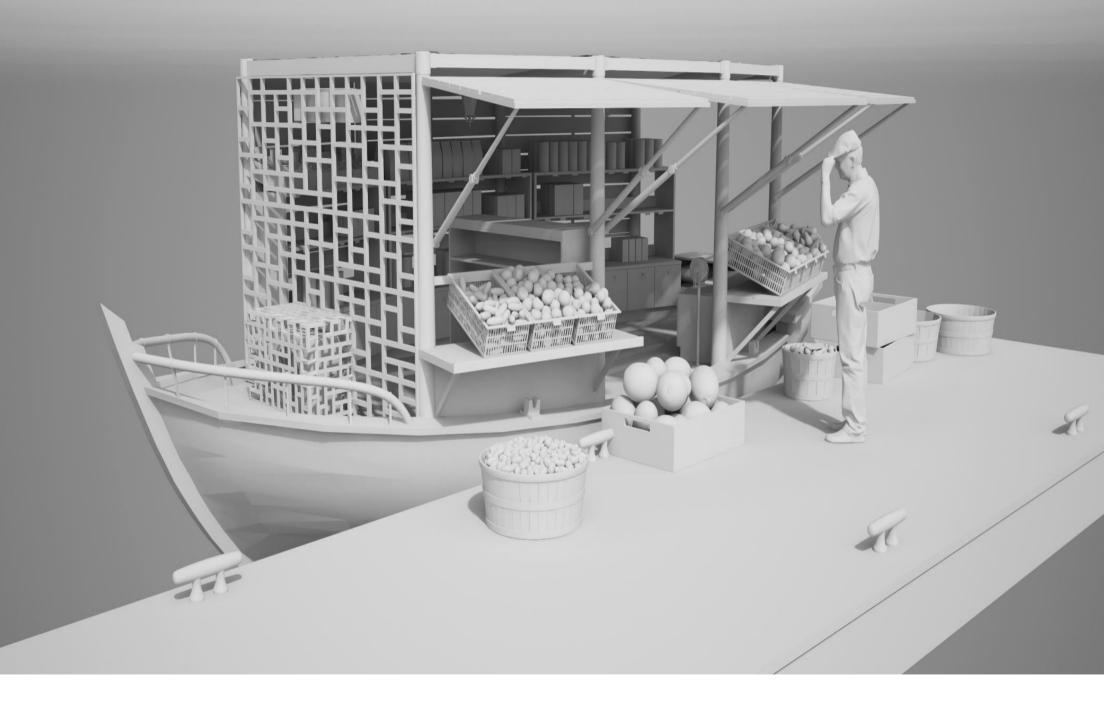

#### 02 | BEYOU/ant.

• First successful season of BEYOUland was held at Kite Beach in February 2017. After few months we have the opportunity to re-launch our fifth season at AL SEEF. BEYOUland fifth season will be celebrated at AL SEEF from February 2018 for a year bringing to Dubai the First Floating boutiques in the Middle East.

Al Seef is located along the shores of Dubai's enigmatic creek, for centuries the focal point of the city's activities; where cultures meet, friendships form, traditions are shared, and history celebrated. Now there is an opportunity to be part of a project in the right place, at the right time.