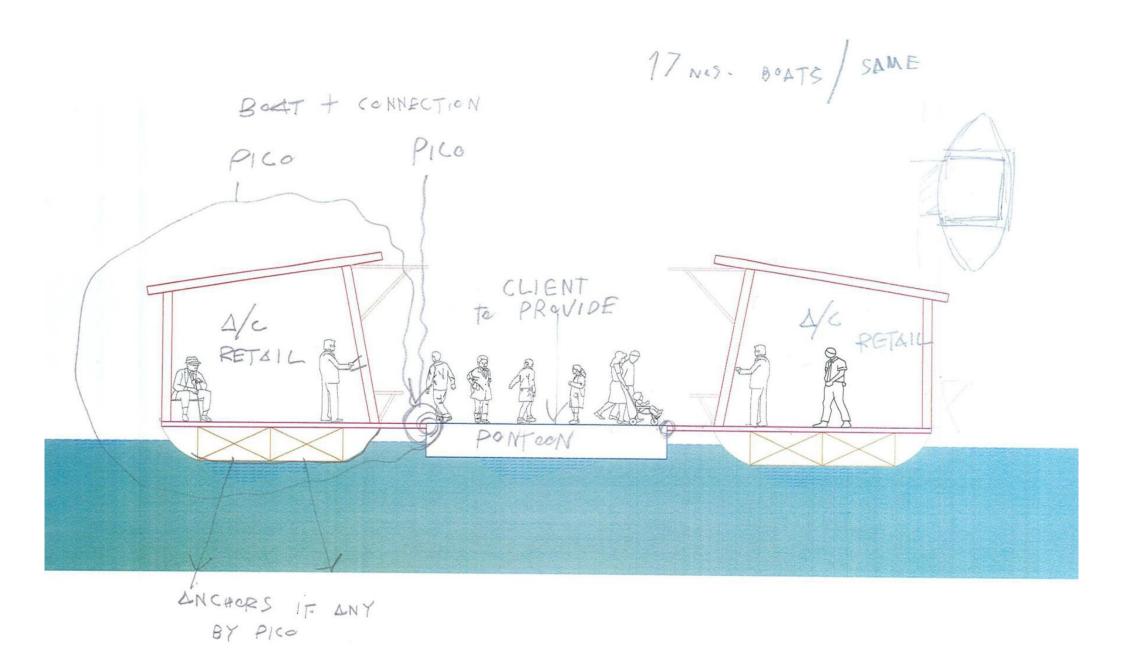

#### 02 | BEYOU/ant.

• First successful season of BEYOUland was held at Kite Beach in February 2017. After few months we have the opportunity to re-launch our fifth season at AL SEEF. BEYOUland fifth season will be celebrated at AL SEEF from February 2018 for a year bringing to Dubai the First Floating boutiques in the Middle East.

Al Seef is located along the shores of Dubai's enigmatic creek, for centuries the focal point of the city's activities; where cultures meet, friendships form, traditions are shared, and history celebrated. Now there is an opportunity to be part of a project in the right place, at the right time.