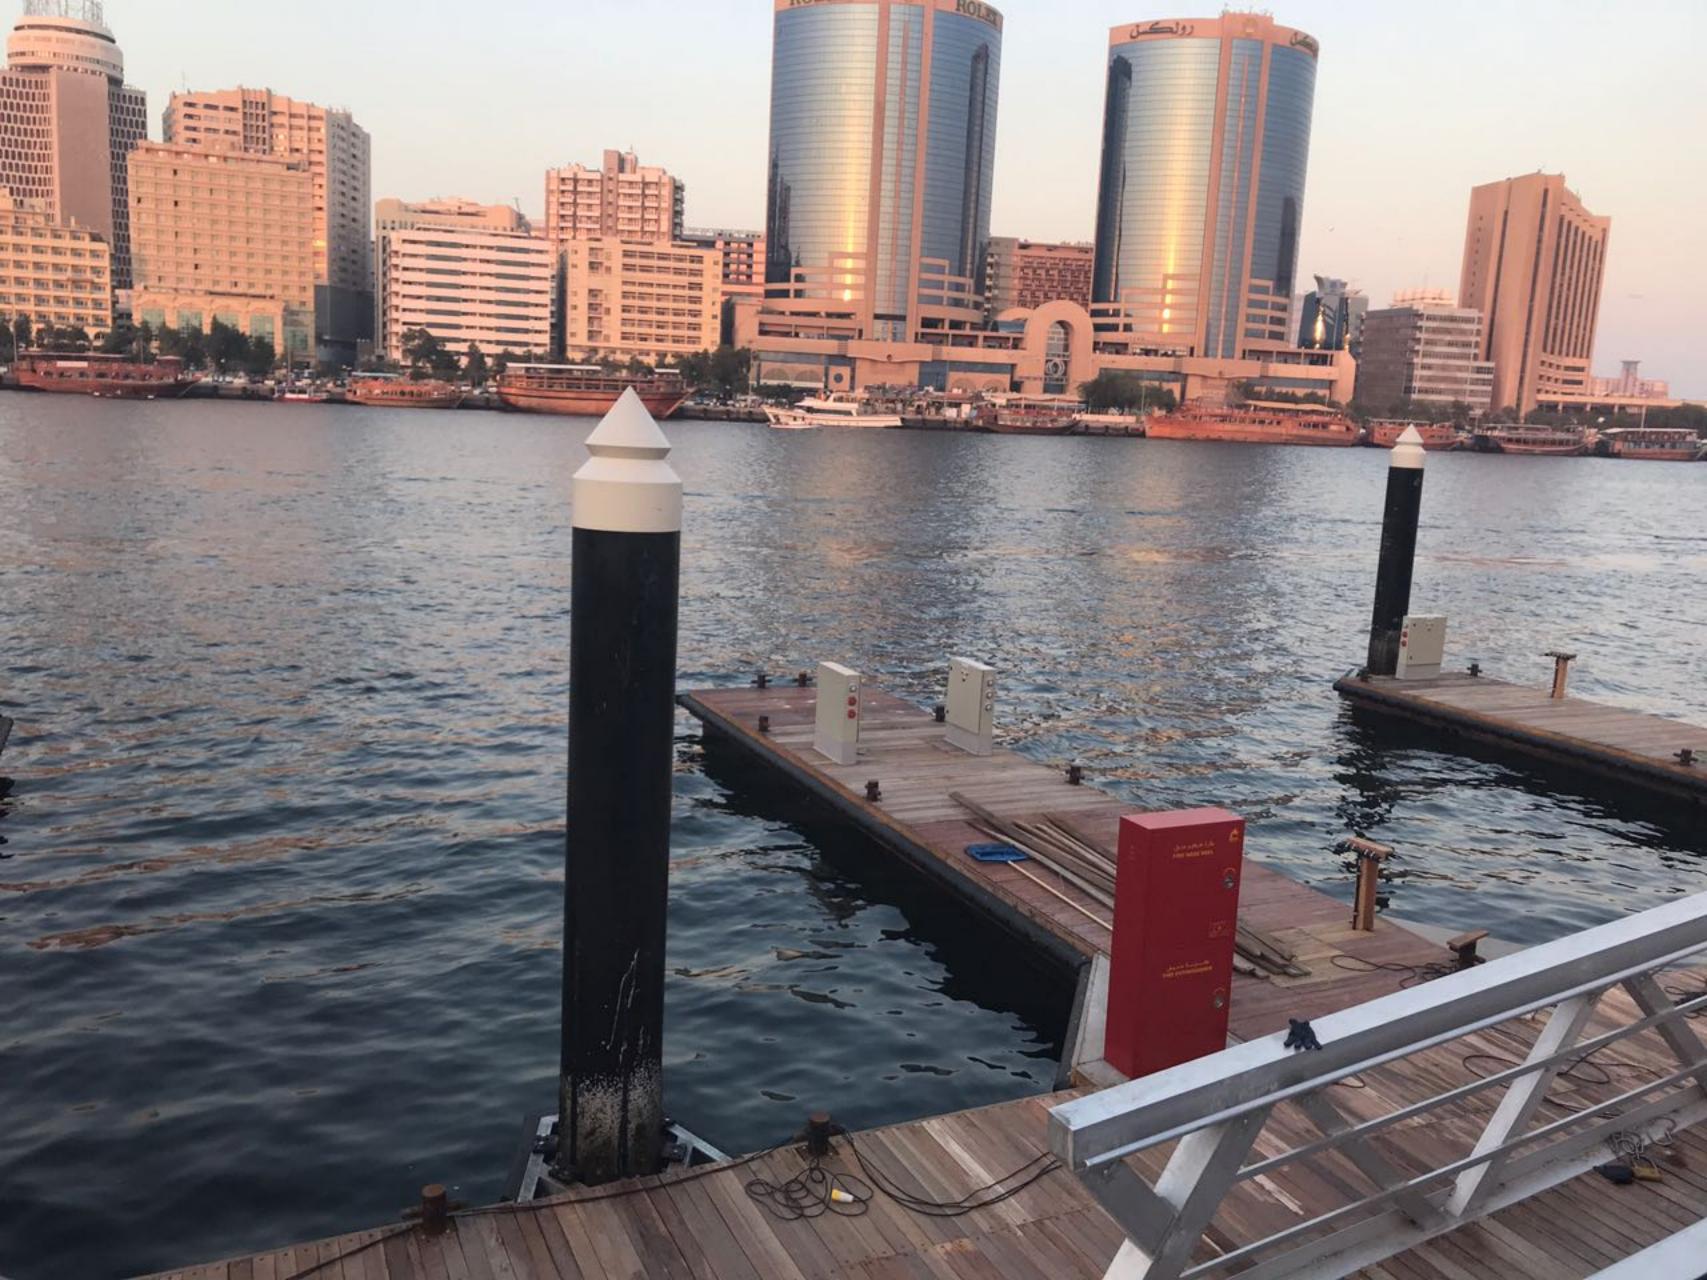

#### 02 | BEYOU/ant.

• First successful season of BEYOUland was held at Kite Beach in February 2017. After few months we have the opportunity to re-launch our fifth season at AL SEEF. BEYOUland fifth season will be celebrated at AL SEEF from February 2018 for a year bringing to Dubai the First Floating boutiques in the Middle East.

Al Seef is located along the shores of Dubai's enigmatic creek, for centuries the focal point of the city's activities; where cultures meet, friendships form, traditions are shared, and history celebrated. Now there is an opportunity to be part of a project in the right place, at the right time.