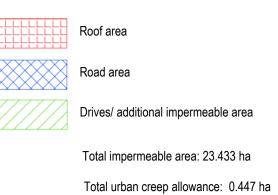

| Proposed in | permeable area: |
|-------------|-----------------|
|-------------|-----------------|

Notes

- Proposed impermeable area is based on sketch layout plan and are subject to change at detailed design.
- 2. Basins shown on layout plan are indicative only and subject to drainage strategy.