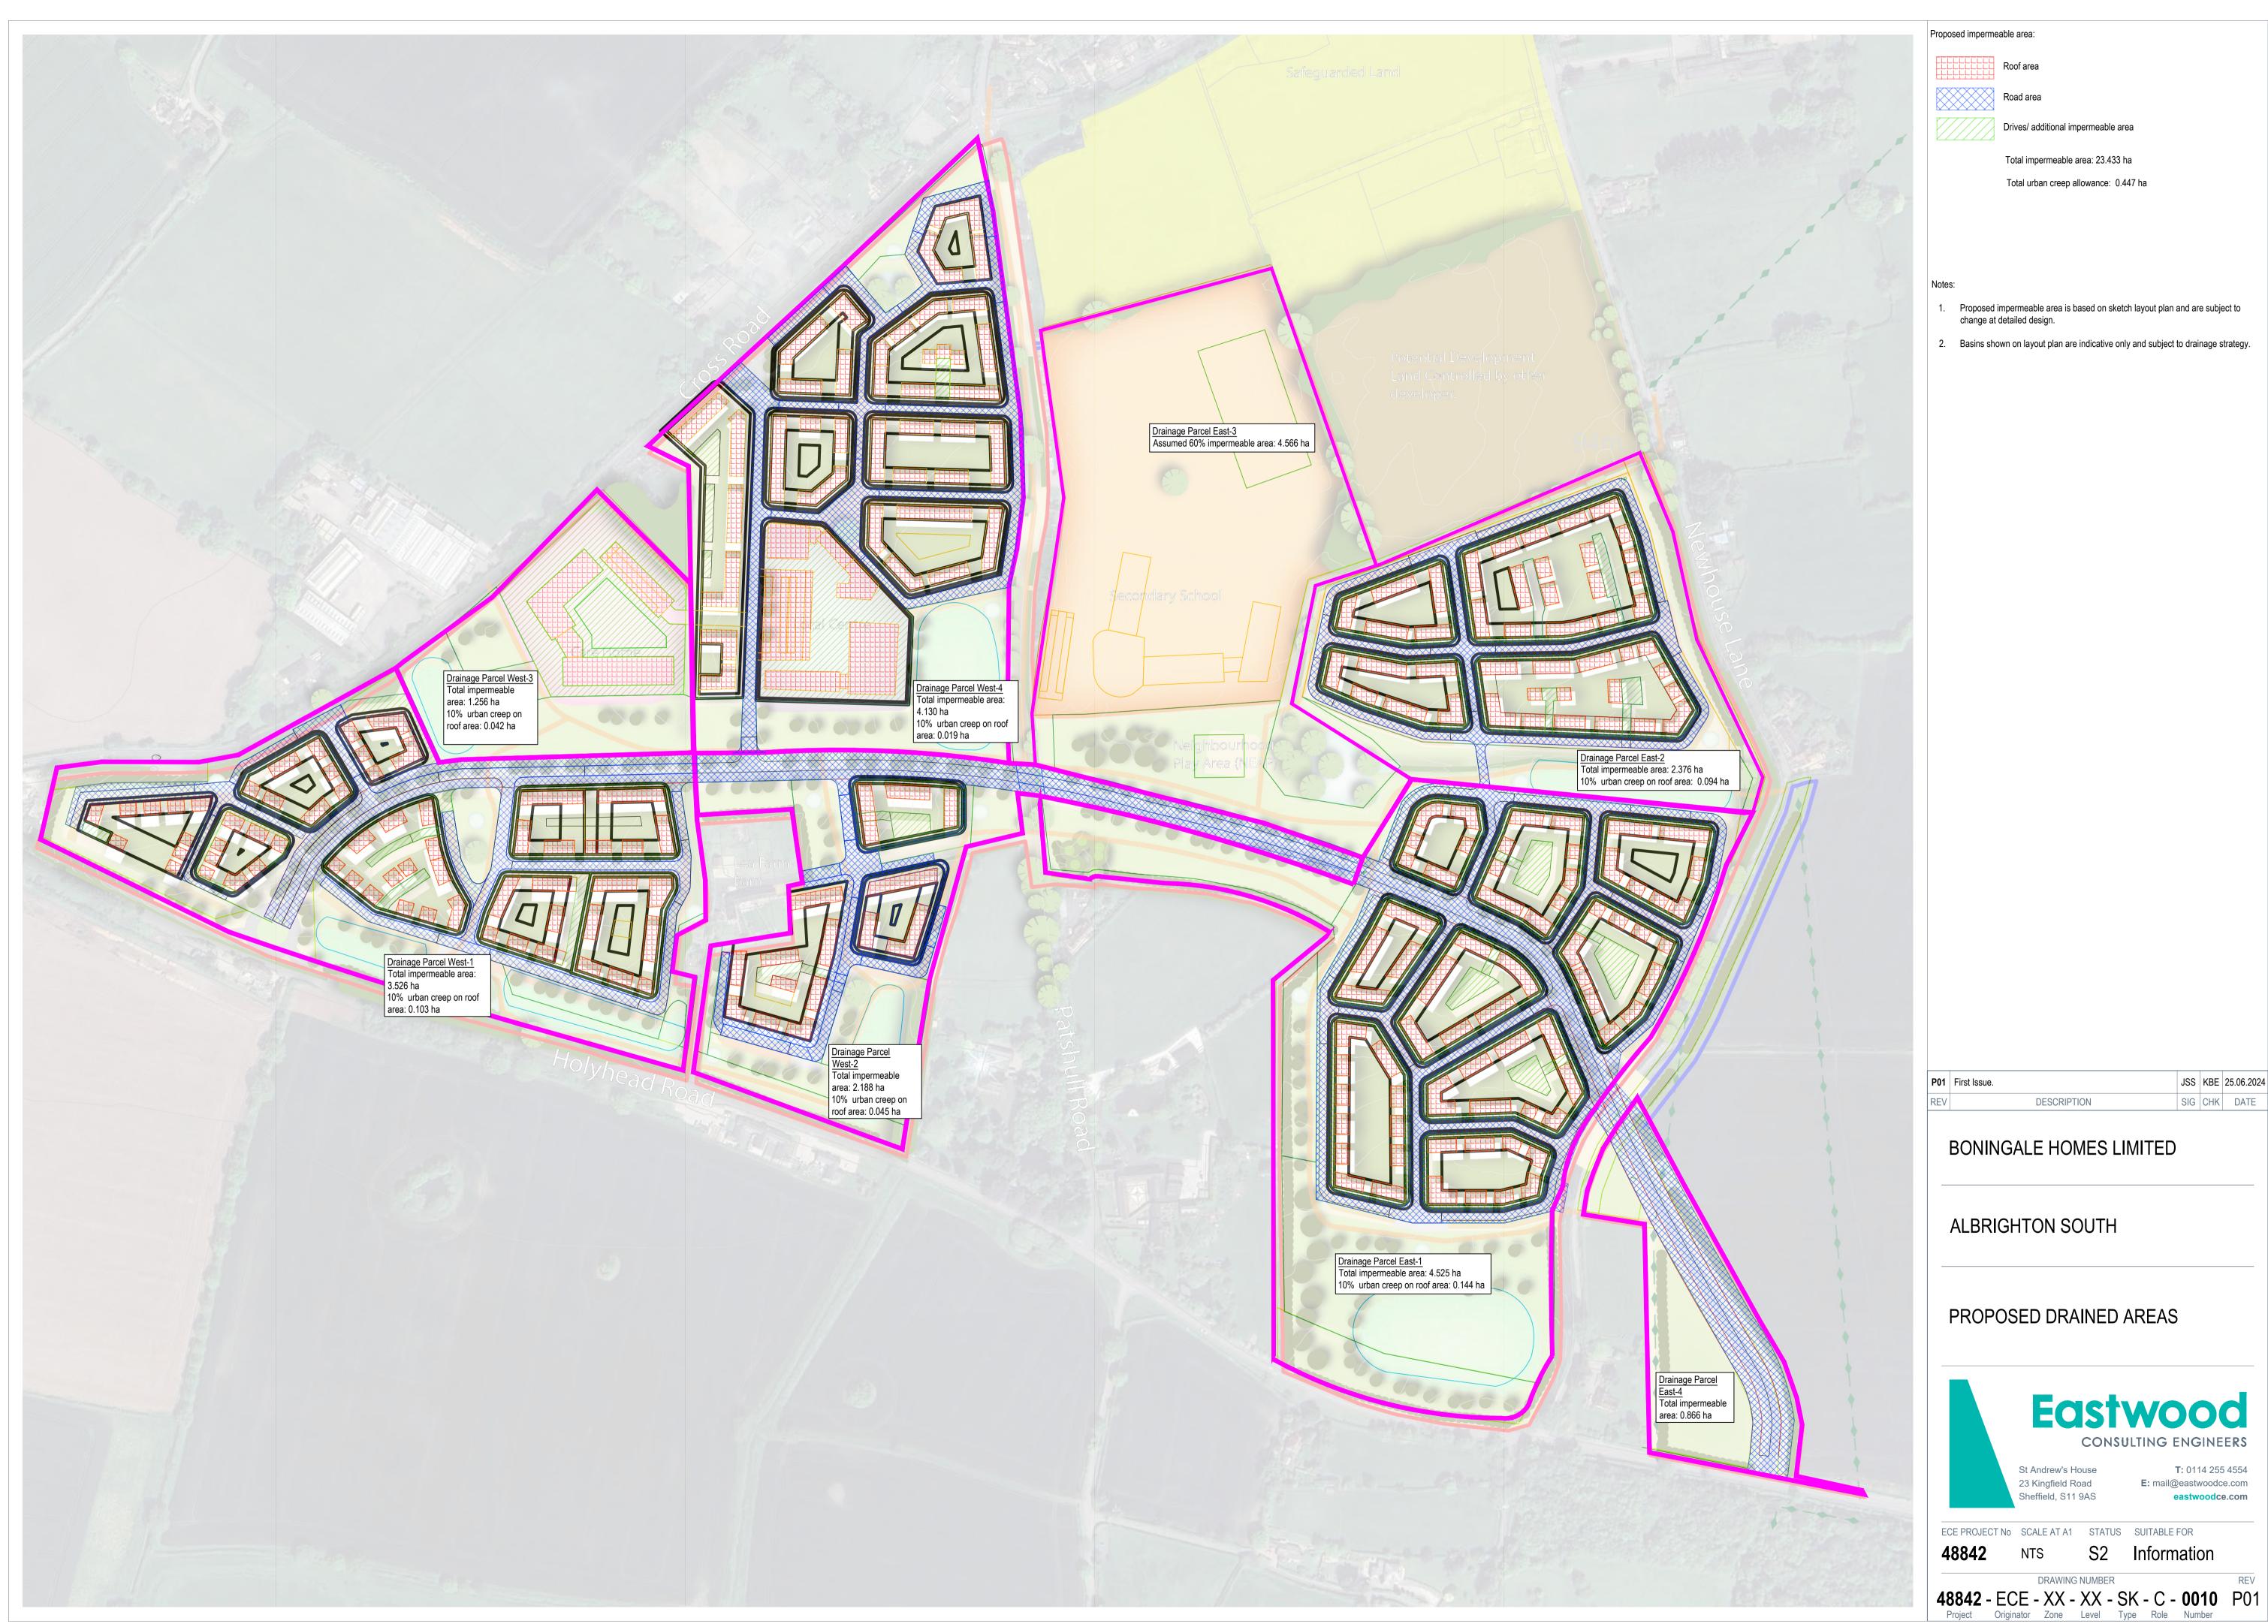

| Proposed in | permeable area: |
|-------------|-----------------|
|-------------|-----------------|

Notes

- Proposed impermeable area is based on sketch layout plan and are subject to change at detailed design.
- 2. Basins shown on layout plan are indicative only and subject to drainage strategy.

## BONINGALE HOMES LIMITED

PROPOSED DRAINED AREAS

St Andrew's House

Sheffield, S11 9AS

ECE PROJECT No SCALE AT A1 STATUS SUITABLE FOR

DRAWING NUMBER

23 Kingfield Road

NTS

ALBRIGHTON SOUTH