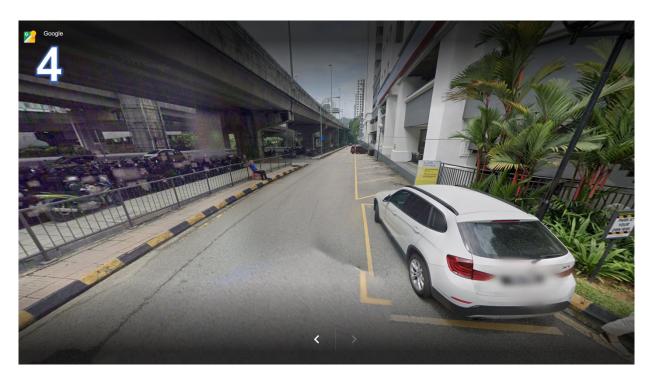

6) CONTINUE STRAIGHT.

7) THE ROAD WILL BEND TOWARDS RIGHT, FOLLOW IT.

8) TURN RIGHT AT THE FIRST JUNCTION TO ENTER BLOCK E VISITOR'S PARKING.

## 9) VIOLA! YOU HAVE SUCCESSFULLY ENTERED THE VISITOR'S PARKING FOR BLOCK E.