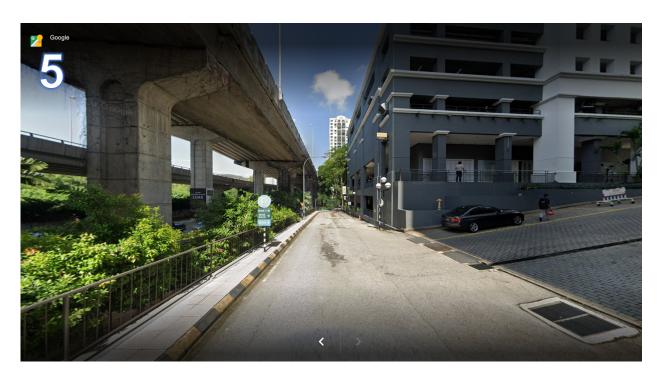

## 5) ONCE YOU SEE THIS JUNCTION, DO NOT TURN RIGHT. CONTINUE STRAIGHT IF YOU WANT TO ENTER THE PARKING.

ONLY TURN RIGHT IF YOU ARE INTENDING TO DROP OFF,
THEN YOU MAY DROP OFF AT A MINI ENTRANCE
FOR BLOCK E ON YOUR LEFT.
(AFTER 76 STYLE HAIR SALOON)