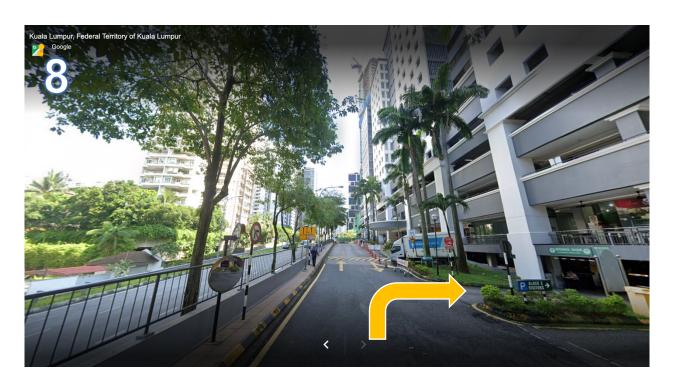

6) CONTINUE STRAIGHT.

7) THE ROAD WILL BEND TOWARDS RIGHT, FOLLOW IT.

8) TURN RIGHT AT THE FIRST JUNCTION TO ENTER BLOCK E VISITOR'S PARKING.

## 9) VIOLA! YOU HAVE SUCCESSFULLY ENTERED THE VISITOR'S PARKING FOR BLOCK E.