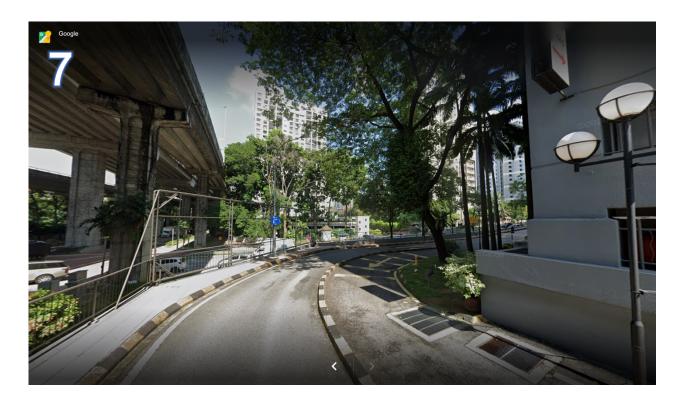

6) CONTINUE STRAIGHT.

7) THE ROAD WILL BEND TOWARDS RIGHT, FOLLOW IT.

8) TURN RIGHT AT THE FIRST JUNCTION TO ENTER BLOCK E VISITOR'S PARKING.