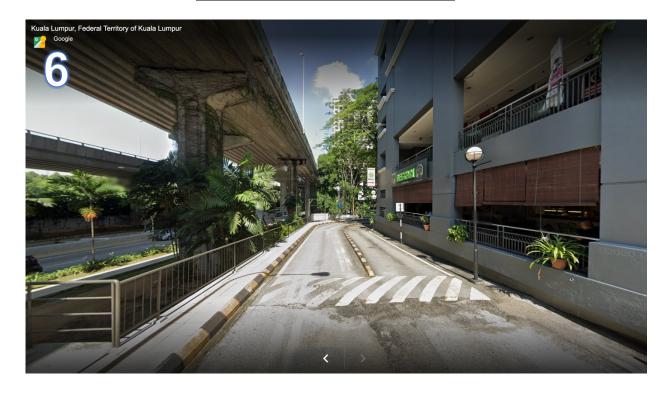

6) CONTINUE STRAIGHT.

7) THE ROAD WILL BEND TOWARDS RIGHT, FOLLOW IT.

8) TURN RIGHT AT THE FIRST JUNCTION TO ENTER BLOCK E VISITOR'S PARKING.