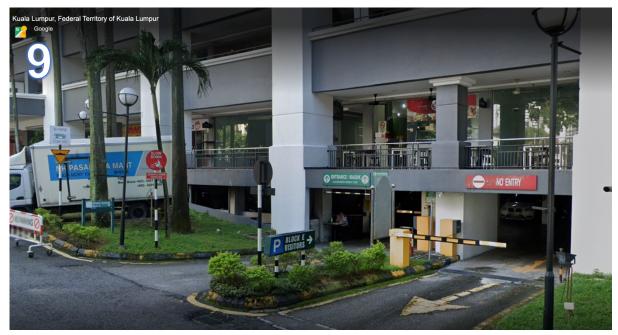

## **HOW TO GET TO US?**



1) WE ARE LOCATED AT PLAZA MONT KIARA.
THIS IS HOW THE MAIN ENTRANCE LOOKS LIKE.



2) ENTER THE MAIN ENTRANCE AND TURN LEFT.





3) AFTER TURNING LEFT, GO STRAIGHT. THE ROAD WILL BEND TOWARDS RIGHT, FOLLOW IT.



4) AFTER THAT, CONTINUE STRAIGHT.





## 5) ONCE YOU SEE THIS JUNCTION, DO NOT TURN RIGHT. CONTINUE STRAIGHT IF YOU WANT TO ENTER THE PARKING.

ONLY TURN RIGHT IF YOU ARE INTENDING TO DROP OFF,
THEN YOU MAY DROP OFF AT A MINI ENTRANCE
FOR BLOCK E ON YOUR LEFT.
(AFTER 76 STYLE HAIR SALOON)



6) CONTINUE STRAIGHT.





7) THE ROAD WILL BEND TOWARDS RIGHT, FOLLOW IT.



8) TURN RIGHT AT THE FIRST JUNCTION TO ENTER BLOCK E VISITOR'S PARKING.





## 9) VIOLA! YOU HAVE SUCCESSFULLY ENTERED THE VISITOR'S PARKING FOR BLOCK E.

## NOTE:

PLEASE GO TO LOBBY (LEVEL CY) TO REGISTER
AND/OR
ALTERNATIVELY, PLEASE GIVE US A CALL ONCE YOU HAVE
REACHED LOBBY (LEVEL CY).

OUR OFFICE IS LOCATED AT LEVEL 7, BLOCK E. UNIT E-07-01, BLOCK E, PLAZA MONT KIARA.