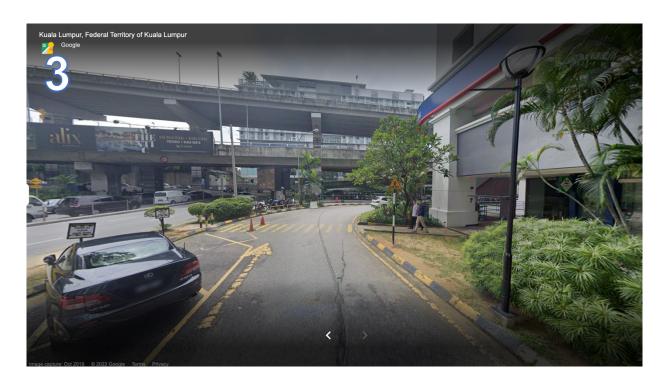

## 5) ONCE YOU SEE THIS JUNCTION, DO NOT TURN RIGHT. CONTINUE STRAIGHT IF YOU WANT TO ENTER THE PARKING.

ONLY TURN RIGHT IF YOU ARE INTENDING TO DROP OFF,
THEN YOU MAY DROP OFF AT A MINI ENTRANCE
FOR BLOCK E ON YOUR LEFT.
(AFTER 76 STYLE HAIR SALOON)