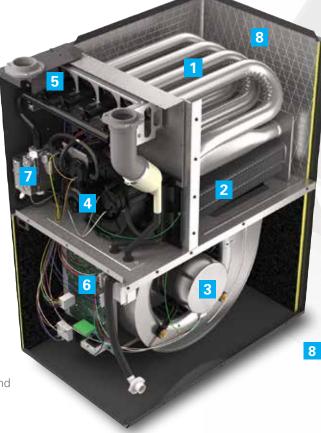

#### PREMIUM 90% UPFLOW/DOWNFLOW FEATURES

- Primary tubular stainless – steel heat exchanger for outstanding durability and heat transfer.
- 2 Secondary stainless

   steel heat exchanger
  for increased efficiency
  and additional comfort
  as compared to models
  with only a primary
  heat exchanger.
- 3 Efficient and quiet variable speed motor gently ramps up or down according to furnace performance demand.
  - 4 Quiet, variable speed induced draft blower provides precise control and enhanced energy-efficient performance as compared to single speed blowers.

- 5 Durable silicon nitride igniter eliminates the need for an energy wasting pilot light.
  - 6 Self-diagnostic control board continuously monitors the system for consistent, reliable operation.
- Premium High-Efficiency gas valve\*
  - \*Modulating models include self-calibrating valves.
- Thermal insulated cabinet provides air leakage of less than 2% to maximize heat transfer efficiency and lower blower noise.