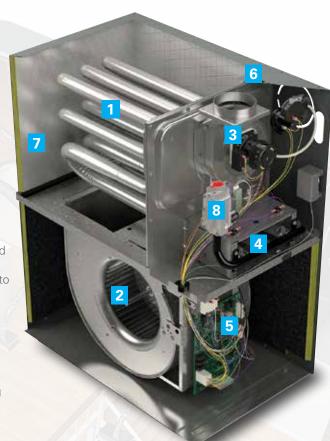

#### PREMIUM 90% UPFLOW/DOWNFLOW FEATURES

- Primary tubular stainless – steel heat exchanger for outstanding durability and heat transfer.
- 2 Secondary stainless

   steel heat exchanger
  for increased efficiency
  and additional comfort
  as compared to models
  with only a primary
  heat exchanger.
- 3 Efficient and quiet variable speed motor gently ramps up or down according to furnace performance demand.
  - 4 Quiet, variable speed induced draft blower provides precise control and enhanced energy-efficient performance as compared to single speed blowers.

- 5 Durable silicon nitride igniter eliminates the need for an energy wasting pilot light.
  - 6 Self-diagnostic control board continuously monitors the system for consistent, reliable operation.
- Premium High-Efficiency gas valve\*
  - \*Modulating models include self-calibrating valves.
- Thermal insulated cabinet provides air leakage of less than 2% to maximize heat transfer efficiency and lower blower noise.

#### PREMIUM 80% UPFLOW/DOWNFLOW FEATURES

- Primary tubular stainlesssteel heat exchanger for outstanding durability and heat transfer.
- 2 Efficient and quiet variable-speed motor gently ramps up or down according to furnace performance demand.
- Quiet, variable-speed induced draft blower provides precise control and enhanced energy-efficient performance as compared to single-speed blowers.
  - 4 Durable silicon nitride igniter eliminates the need for an energy-wasting pilot light.

- 5 Self-diagnostic control board continuously monitors the system for consistent, reliable operation.
- 6 Heavy-gauge steel cabinet with durable baked-enamel finish resists corrosion and protects essential components.
- 7 Thermally insulated cabinet The fully-insulated cabinet means air leakage of less than 2% to maximize heat transfer efficiency and lower blower noise.
- Two-stage gas valve reduces energy needed during moderate demand to deliver outstanding comfort and efficiency as compared to single stage gas valves.