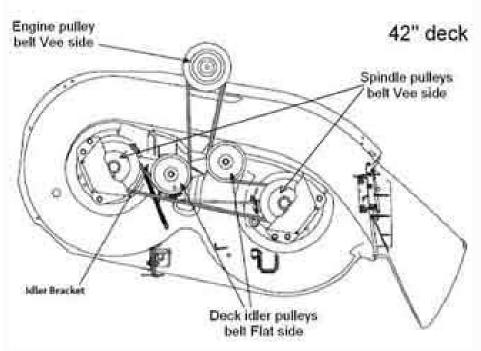

## Yardman 42 inch deck belt diagram

What size belt for a 42 inch mower deck. What size belt do i need for a 42 inch deck. What size belt does my mower need. How long is a 42 inch deck belt. Yard man 42 inch deck belt diagram.