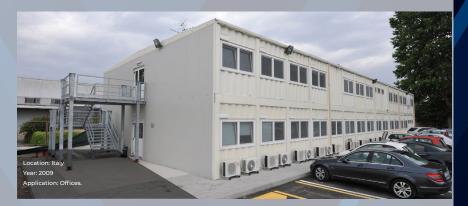

## Stackable

Units can be stacked to form 4 story buildings

2001 modules have regular 20' and 40' ISO size, for easy

## Strength & Durability

2001 modules require very low maintenance and are designed to withstand harsh field

**Link**Flexible wall panel system are versatile and can link to make large modular building complexes