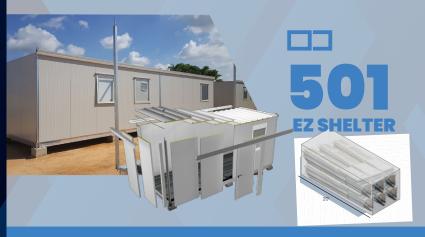

# 6 in a 20' shipping container

## No mhe

**501** can be assembled without the need of heavy equipment

Reduced shipping volume Six 20' 501 modules can be stored into a 20' ISO container

Reduced shipping volume and light steel

501 modules available in various length and width