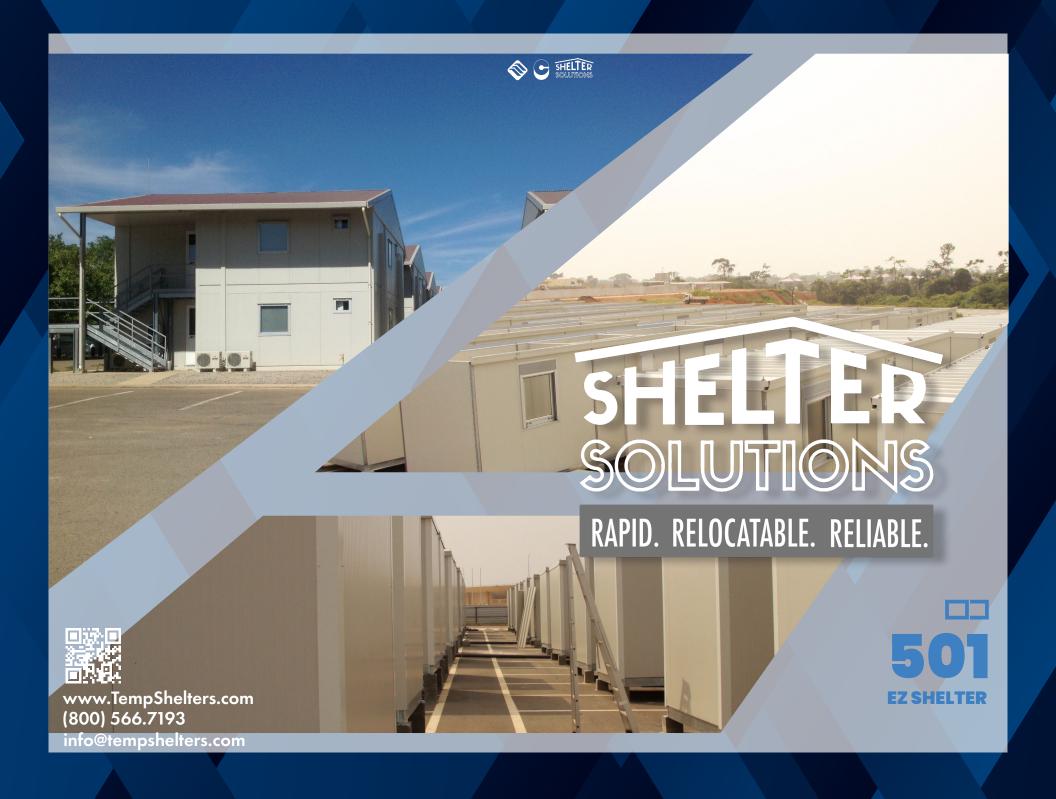

Flexible wall panel system is versatile and can link to make large modular building complexes

Units can be stacked to form 2 story buildings

permanent projects with a light bolted steel

Walls and Roof: R-13 Foam Core Metal Sandwich Panels are standard. Other materials and R-Values available upon request.

Living shelters, Office shelters, Changing room shelters, Ablution shelters, Warehouse shelters.

Living camps, various types of semi-permanent buildings.