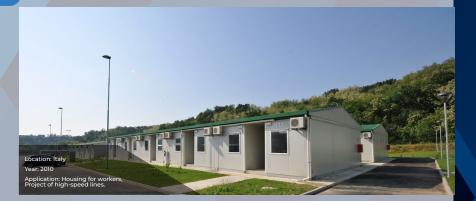

Flexible wall panel system is versatile and can link to make large modular building complexes

Units can be stacked to form 2 story buildings

permanent projects with a light bolted steel

Walls and Roof: R-13 Foam Core Metal Sandwich Panels are standard. Other materials and R-Values available upon request.

Living shelters, Office shelters, Changing room shelters, Ablution shelters, Warehouse shelters.

Living camps, various types of semi-permanent buildings.