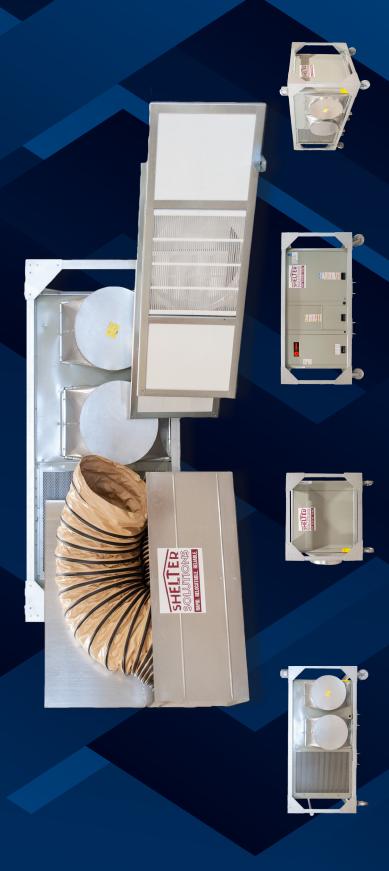

## **5min Setup**

- Open Roll-up Door
- Roll Unit into place
- Set up door panels
- © Connect hoses
- Plug in Power Cord and Thermostat
- © Close Roll-up Door onto Filler Panels
- Set Thermostat & Go!

Galvanized Steel Framed, Insulated Door Panels with Hose Connections and Registers for use under any Roll-up Door.

Quick-Connect Hose Clamps built into Rugged, Berry Compliant Hoses for Easy Installation and Long Life Cycle.

Weatherproof, Plug-In Thermostat with Magnets for easy mounting in space.

Galvanized Steel
Framed Cart
with Forklift Rails
for transport and
storage.
All components
stack or mount on
cart.

Accessory Box contains Wall
Panel Feet, Thermostat, and
Hoses.

SHELTER SOLUTIONS

Cast Steel Alloy Wheels for rough surfaces.
(will not deform or flat spot)