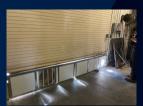

## **5min Setup**

- Open Roll-up Door
- Roll Unit into place
- Set up door panels
- © Connect hoses
- Plug in Power Cord and Thermostat
- © Close Roll-up Door onto Filler Panels
- Set Thermostat & Go!

Galvanized Steel Framed, Insulated Door Panels with Hose Connections and Registers for use under any Roll-up Door.

Quick-Connect Hose Clamps built into Rugged, Berry Compliant Hoses for Easy Installation and Long Life Cycle.

Weatherproof, Plug-In Thermostat with Magnets for easy mounting in space.

Galvanized Steel
Framed Cart
with Forklift Rails
for transport and
storage.
All components
stack or mount on
cart.