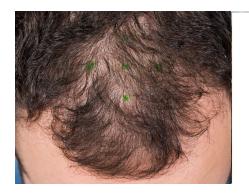

# RIZN

## HAIR DENSITY SPRAY

## Drug-free hair growth formula

RIZN Hair Density Spray is a strengthening, thickening and densifying hair care spray formulated to nourish the scalp and hair roots for thicker and fuller hair.

The key ingredients, Melatonin and Resveratrol, work synergistically to stop the process of hair loss and induce hair regrowth without drugs.



**FORMULA'S HIGHLIGHTS**  Developed by physicians • Effective & Safe • Drug-free Clinically tested in investigator-driven clinical trials Minimal to dense hair regrowth in clinical trial participants No systemic side effects were reported in our clinical trials

# **Before and After**

3 MONTHS



BFFORF



AFTER

#### **MELATONIN**

**ANTI-APOPTOTIC PROPERTIES** 

Apoptosis (the death of follicular cells) occurs when the hair is in the Catagen phase of the hair growth cycle. It has been demonstrated that hair follicles in many hair loss conditions such as androgenic alopecia show defects in the regulation of apoptosis.

Anti-apoptotic ingredients help regulate hair follicles' apoptosis and therefore slow down the accelerated shedding process.

#### RESVERATROL

**DECREASING PROSTAGLANDIN D2 LEVELS** 

Research studies have reported high prostaglandin D2 synthase (PTGDS) concentrations at the mRNA and protein levels in bald scalps, compared to haired scalps of men with androgenic

A decrease in PDG2 levels permits to prevent further hair loss.





**DESCRIPTION:** A strengthening