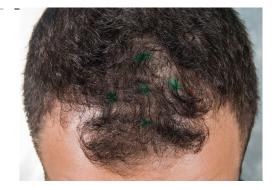

# RIZN

## HAIR DENSITY SPRAY

## Drug-free hair growth formula

RIZN Hair Density Spray is a strengthening, thickening and densifying hair care spray formulated to nourish the scalp and hair roots for thicker and fuller hair.

The key ingredients, Melatonin and Resveratrol, work synergistically to stop the process of hair loss and induce hair regrowth without drugs.



**FORMULA'S HIGHLIGHTS**  Developed by physicians • Effective & Safe • Drug-free Clinically tested in investigator-driven clinical trials Minimal to dense hair regrowth in clinical trial participants No systemic side effects were reported in our clinical trials

# **Before and After**

3 MONTHS



BFFORF



AFTER

#### **MELATONIN**

**ANTI-APOPTOTIC PROPERTIES** 

Apoptosis (the death of follicular cells) occurs when the hair is in the Catagen phase of the hair growth cycle. It has been demonstrated that hair follicles in many hair loss conditions such as androgenic alopecia show defects in the regulation of apoptosis.

Anti-apoptotic ingredients help regulate hair follicles' apoptosis and therefore slow down the accelerated shedding process.

#### RESVERATROL

**DECREASING PROSTAGLANDIN D2 LEVELS** 

Research studies have reported high prostaglandin D2 synthase (PTGDS) concentrations at the mRNA and protein levels in bald scalps, compared to haired scalps of men with androgenic

A decrease in PDG2 levels permits to prevent further hair loss.





**DESCRIPTION:** A strengthening, thickeni