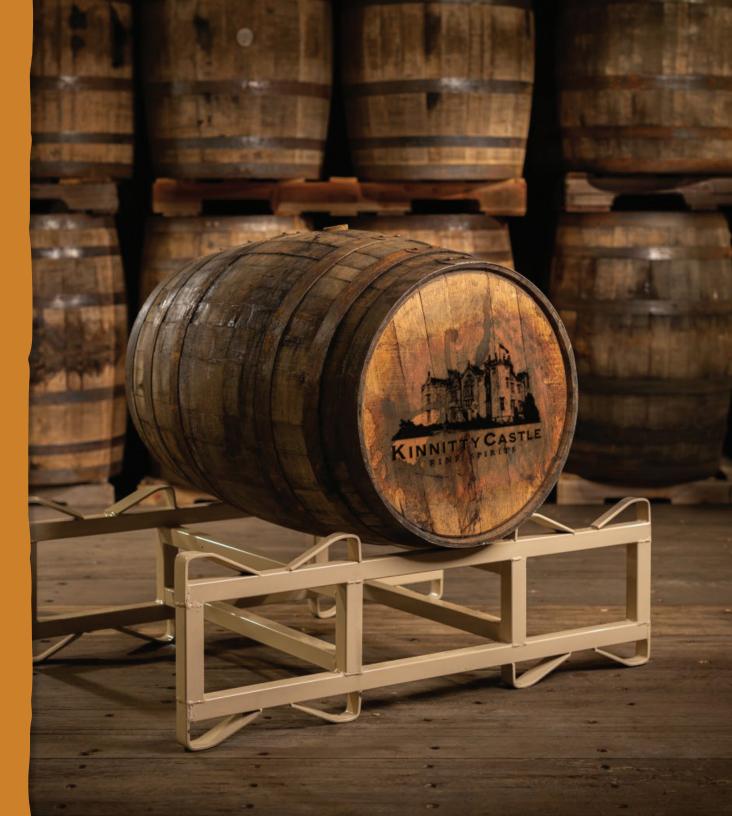

# KINNITTY CASTLE FINE SPIRITS >

IMPORTED BY:

Tampa, FL

#### CIDER CASK FINISH IRISH WHISKEY

The CIDER CASK FINISH began its journey in an American Oak cask that originally housed Irish Apple Cider, imbuing the wood with a distinctive flavour. Our Double Distilled Malt was then introduced to this cask and allowed to finish for a further six months. The result is a unique Irish Whiskey with notes of lemongrass, apples, and freshly roasted malt, followed by a flavour of wood and tart apple, culminating in a light, crisp, and dry finish. Best enjoyed over ice, where the aroma and flavours will develop in the glass to give an interesting experience from the first sip to the last.

# CASK CIDER FINEH CASK CIDER FINEH KINNITY CASTLE I R I S H W HISKEY

Triple Distilled and Gently Aged in the Finest Oak Cashi