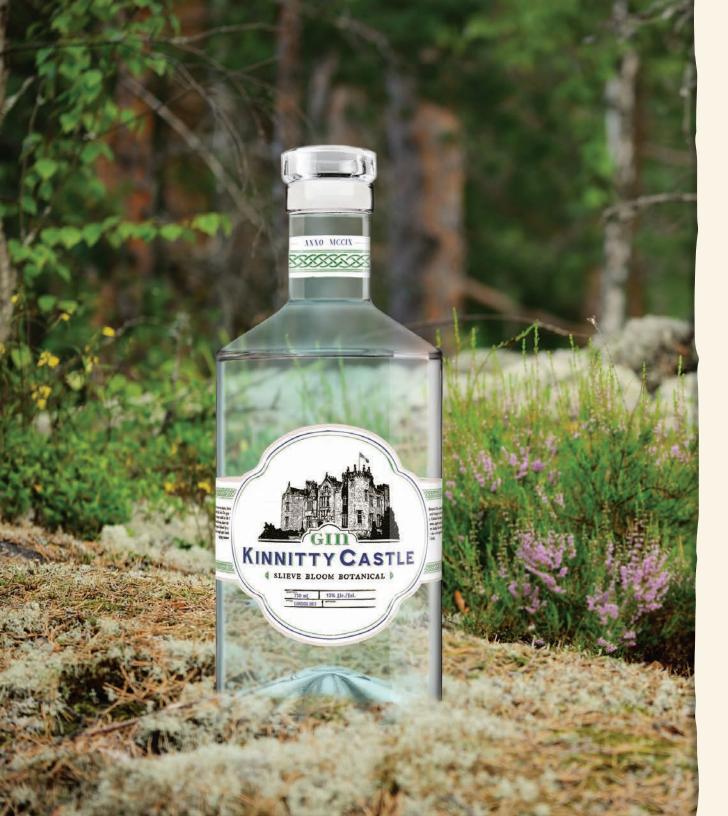

## SLIEVE BLOOM BOTANTICAL IRISH GIN

SLIEVE BLOOM BOTANICAL Irish Gin is made from heather tips and clover delicately foraged in the mountain hills surrounding Kinnitty Castle. Combined with juniper berries, coriander, cardamom, angelica root, and lemon verbena, this slow distilled Gin delivers a floral flavour that is both refreshing on its own or as part of a mixed drink.

40% alc./vol.