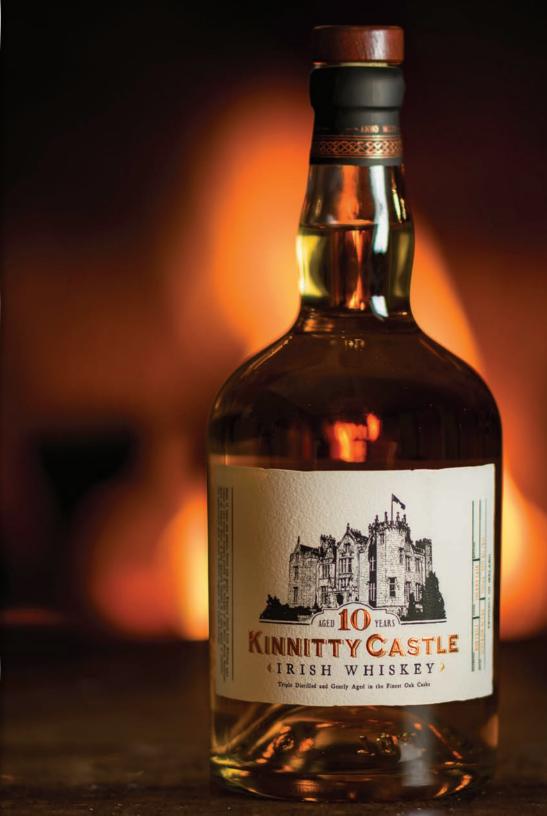

#### AGED 10 YEARS IRISH WHISKEY

The TEN YEAR OLD is matured in American Oak casks, blended, then returned to a European Oak Oloroso Sherry Butt for its final year allowing the flavors to marry. Like autumn leaves on an Irish evening, a woody oak nose combines with the sweetness of dried fruit and butterscotch to crown a satisfying taste experience where spiced walnut, Sherry, and tobacco reign. A buttery cream lingers as a hint of vanilla finishes this timeless encounter.

43% alc./vol.