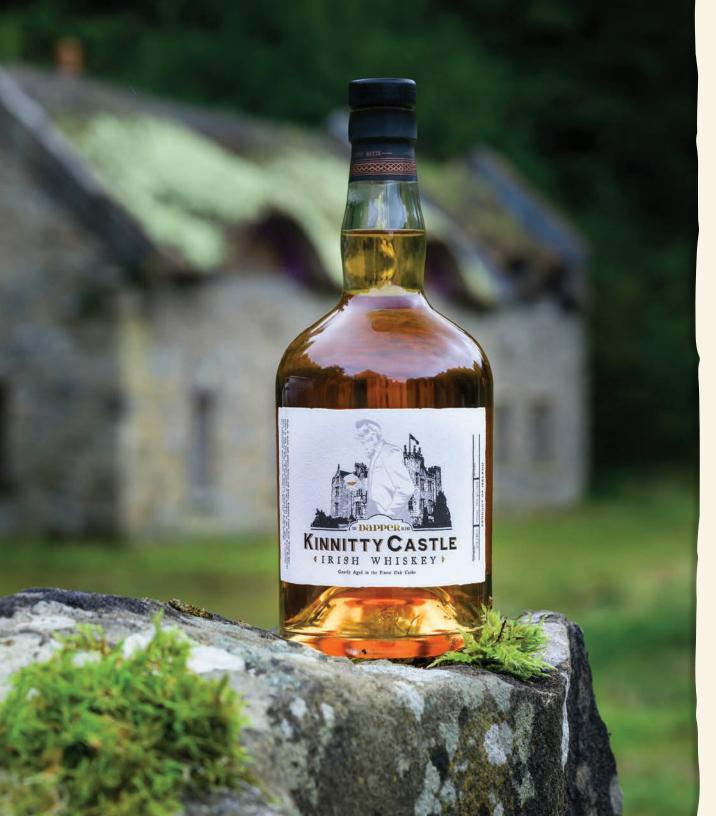

#### THE DAPPER BLEND IRISH WHISKEY

Aged in Virgin American Oak, THE DAPPER BLEND provides a distinctive essence of vanilla and toffee to both the nose and the flavour. Double Distilled Malt joins in, adding fruity esters and increased body. Triple Distilled Malt fully matured in Chablis wine casks completes the collaboration, offering mineral overtones and a distinctive finish. The result is a complex Irish whiskey blend dressed for any occasion: classically neat, well groomed on the rocks, elegant in a cocktail, or dashing with a mixer of your choice.

43% alc./vol.