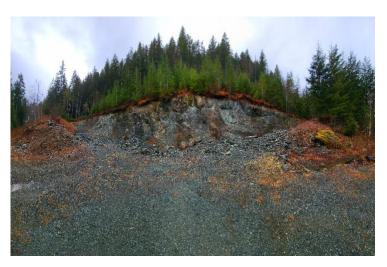

## **DETAILS**

On Friday, April 7<sup>th</sup> we preformed detailed prospecting for the areas around and directly on Roberts Main Logging Road, at the Star of the West property. Various outcrops, logging spurs and creeks along Roberts Main were searched for mineralization. A 200m+ wide zone of skarn was found in an old quarry along the road located at Zone 10, 371898N, 5437541E.

Shear zone, skarn and quartz vein hosted mineralization was found in the old quarry and in a creek 100m away. Twenty samples were taken total. Two samples from the creek, a bedrock sample, and a float sample were taken. The float sample was massive chalcopyrite. In the quarry 13 samples were taken from separate shears, skarn lenses, quartz veins and five float samples from small boulders of massive sulphides including chalcopyrite, pyrite, magnetite and bornite.

Many samples taken from 14 different bedrock showings over a 200m+ width shows

another prospective mineralized zone at the Star of the West Property. These showings up to this point are undocumented.

For pictures from the site visit please follow the link to Kermode Resources Google drive: