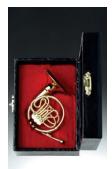

#### Minimum 2pcs/ Item

Violin CV18 H7"

Cello CC21 H9"

Upright Bass **CB23** H10"

Harps CH20 H8"

Grand Piano **PY03BK** 7" x 4.5" x 5"

Gold Drum Set

DR01G 9" x 5.5" x 7"

DR03G 5.5" x 4" x 5"

Red Drum Set **DR03R** 5.5" x 4" x 5"

Saxophone CGSA10 H3.25"

Trumpet CGTR10 H2.5"

Trombone **CGTB10** H3"

French Horn CGFH10 H2"

Tuba **CGTU10** H2"

Clarinet CBCL10 H3"