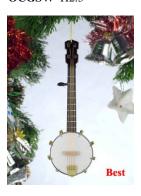

Tympani **ODMT** H2.5"

High Hat **OHS** H4.5"

Banjo **OJO12** H5"

Red Bongo Drum

Mandolin Brown **OM12BO** H5"

Mandolin OM12 H5"

Tambourine OTBR D3"

Bag Pipe **OBP** H5.5"