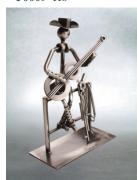

Cellist Y0009 H6"

Tuba Player **Y0011** H6"

Guitarist Y0013 H7"

Cellist Y0014 H6"

Cowboy Guitarist **Y0015** H7"

Disc Jockey **Y0016** H6"

Guitar Singer **Y0017** H7"

Drummer Y0019 H5"

## Figurines (2) Min. 2pcs/Item

Banjo Player **Y0022** H7"

Marching Drummer **Y0023** H6"

Conductor Y0024C H7"

Sousaphonist Y0025 H 7"

Accordionist STG075 H6"

Pianist LQ2004 H7"

Drummer LQ2044 H7"