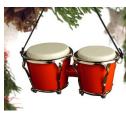

Tympani **ODMT** H2.5"

High Hat **OHS** H4.5"

Banjo **OJO12** H5"

Red Bongo Drum

Mandolin Brown **OM12BO** H5"

Mandolin OM12 H5"

Tambourine OTBR D3"

Bag Pipe **OBP** H5.5"