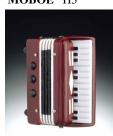

Brown Upright Piano
OPHBR12 H3"

Harp **OH12** H4.5"

Electric Keyboard **OEK9** H4"

Red Accordion OKR H3"

Black Accordion **OKB** H3"

Gold Drum Set **ODSG** H3"

Red Drum Set **ODSR** H3"

Black Drum Set **ODSB** H 3"