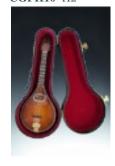

## Preset Ornaments with Free Display – Style# PSETA Best 16 items from all Broadway Gifts Co's ornaments,total of 120pcs per set.

All ornaments are boxed in red gift boxes.

| ITEM     | DESCRIPTION                    | QAUNTITY |
|----------|--------------------------------|----------|
| ODSR*    | 3" Red Drum Set                | 12       |
| OPYBK*   | 3" Black Baby Grand Piano      | 12       |
| OV12*    | 5" Violin                      | 12       |
| OBCL*    | 6.25" Black Clarinet           | 9        |
| OGSA10*  | 5" Gold Saxophone              | 9        |
| OGTR10*  | 3.5" Gold Trumpet              | 9        |
| OSFL10*  | 4.5" Silver Flute              | 9        |
| OGN12*   | 5" String Guitar w/ Pick Guard | 9        |
| OGB12BO* | 5" Gibson Guitar               | 6        |
| OGE12R*  | 5" Red Electric Guitar         | 6        |
| OGE12B*  | 5" Black Electric Guitar       | 6        |
| OGCF*    | 5" Gold Treble Clef            | 6        |
| OEK9*    | 4" Keyboard                    | 6        |
| OC12*    | 5" Cello                       | 3        |
| OGTB10*  | 4.5" Gold Trombone             | 3        |
| OMFONB*  | 3" Black Microphone            | 3        |
| DIS-01   | Display with PSETA             | 1        |