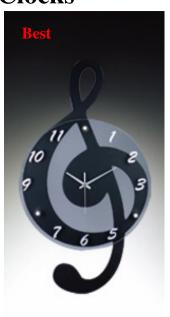

#### Clocks

Music Design Wall Clock **CLWCF** H21"

Glass Music Clock CLMC H5"

Grand Piano CLGPY H2.25"

Drum Set CLGDS H2.25"

Drum Set **CLGDR** H3.5"

Steel String Guitar CLSCG H 5.5"

Electric Guitar CLGEG H 5.5"