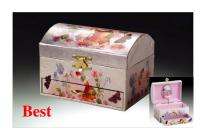

#### Children's Music Boxes (1) Tune: Swan Lake

Ballerina – White **JB001** 7.5" x 4.5" x 4"

Ballerina – Light Pink **JB002** 7.5" x 4.5" x 4"

Ballerina – Silver/Pink **JB003** 4.25" x 6" x 3.25"

Ballerina – Silver/White **JB004** 4.25" x 6" x 3.25"