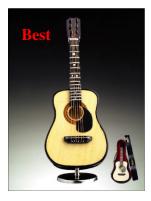

## Music Boxes Min. 2pcs/Item

Grand Piano
PY02BK 8" x 6" x 6"
"Fur Elise

Violin
V18 H7"
"Blue Danube"

Cello
C17 H7"
"Canon In D"

Upright Bass B18 H7.5" "Lara's Theme"

Harp H25C H10" "Music Of The Night"

Steel String Guitar G22 H9"
"Hey Jude"