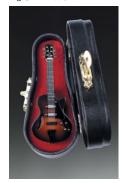

## **Miniatures (2)**

Steel String Guitar CG14 H 5.5" CG21 H9"

String Guitar **CG18BR** H7"

String Guitar w/Pickguard CGN18 H7"

Brown Guitar w/ Cutaway CGR18BR H7"

String Guitar CG18W H7"

Spanish Guitar CGU18 H 7"