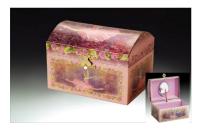

#### Children's Music Boxes (1) Tune: Swan Lake

Ballerina – White **JB001** 7.5" x 4.5" x 4"

Ballerina – Light Pink **JB002** 7.5" x 4.5" x 4"

Ballerina – Silver/Pink **JB003** 4.25" x 6" x 3.25"

Ballerina – Silver/White **JB004** 4.25" x 6" x 3.25"