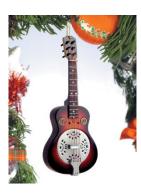

F-Hole w/ Cutaway **OGB12** H5"

Resonator Guitar OG12SR H5"

Electric Guitar **OGE12B** H5"

Electric Guitar **OGE12R** H5"

Electric Guitar OGE12RB H5"

Electric Guitar OG12JLB H5"

Electric V-Guitar **OGE12VW** H5"