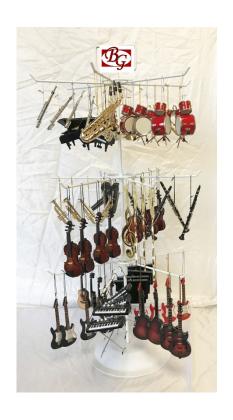

#### **Ornament Pre-Pack Program Preset with Free Display – Style# PSETC**

Top 18 style assorted ornaments, 6pcs per style, total 108pcs.

| ITEM    | DESCRIPTION                         | QTY |
|---------|-------------------------------------|-----|
| OV12    | 5" VIOLIN                           | 6   |
| OC12    | 5" CELLO                            | 6   |
| OPYBK   | 3" BLACK GRAND PIANO                | 6   |
| OPHBK12 | 3" BLACK UPRIGHT PIANO              | 6   |
| OEK9    | 4" ELECTRIC KEYBOARD                | 6   |
| ODSR    | 3" RED DRUM SET                     | 6   |
| OGN12   | 5" CLASSICAL GUITAR WITH PICK GUARD | 6   |
| OGB12BO | 5" BROWN ELECTRIC GUITAR            | 6   |
| OGE12R  | 5" RED ELECTRIC GUITAR              | 6   |
| OGE12B  | 5" BLACK ELECTRIC GUITAR            | 6   |
| OFMONB  | 4" BLACK MICROPHONE                 | 6   |
| OGCF    | 5" GOLD G-CLEF NOTE                 | 6   |
| OGSA10  | 5" GOLD SAXOPHONE                   | 6   |
| OGTR10  | 3.5" GOLD TRUMPET                   | 6   |
| OGTB10  | 4.5" GOLD TROMBONE                  | 6   |
| OGFH10  | 3" GOLD FRENCH HORN                 | 6   |
| OSFL10  | 4.5" SILVER FLUTE                   | 6   |
| OBCL    | 6.25" BLACK CLARINET                | 6   |
| DIS02   | 3 TIERS ORNAMENT STAND              | 1   |