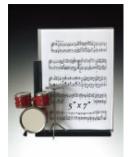

Gold Trumpet **XGTR** 5" x 7"

Gold Trombone **XGTB** 5" x 7"

Black Clarinet **XBCL** 5" x 7"

Silver Flute **XSFL** 5" x 7"

Red Drum Set **XDSR** 5" x 7"

Keyboard XKBL 5" x 7"

Keyboard XKBS 4" x 4"