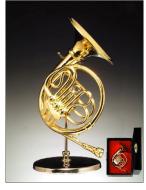

## Preset Ornaments with Free Display – Style# PSETA Best 16 items from all Broadway Gifts Co's ornaments,total of 120pcs per set.

All ornaments are boxed in red gift boxes.

| ITEM     | DESCRIPTION                    | QAUNTITY |
|----------|--------------------------------|----------|
| ODSR*    | 3" Red Drum Set                | 12       |
| OPYBK*   | 3" Black Baby Grand Piano      | 12       |
| OV12*    | 5" Violin                      | 12       |
| OBCL*    | 6.25" Black Clarinet           | 9        |
| OGSA10*  | 5" Gold Saxophone              | 9        |
| OGTR10*  | 3.5" Gold Trumpet              | 9        |
| OSFL10*  | 4.5" Silver Flute              | 9        |
| OGN12*   | 5" String Guitar w/ Pick Guard | 9        |
| OGB12BO* | 5" Gibson Guitar               | 6        |
| OGE12R*  | 5" Red Electric Guitar         | 6        |
| OGE12B*  | 5" Black Electric Guitar       | 6        |
| OGCF*    | 5" Gold Treble Clef            | 6        |
| OEK9*    | 4" Keyboard                    | 6        |
| OC12*    | 5" Cello                       | 3        |
| OGTB10*  | 4.5" Gold Trombone             | 3        |
| OMFONB*  | 3" Black Microphone            | 3        |
| DIS-01   | Display with PSETA             | 1        |