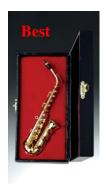

#### Minimum 2pcs/ Item

Violin CV18 H7"

Cello CC21 H9"

Upright Bass **CB23** H10"

Harps CH20 H8"

Grand Piano **PY03BK** 7" x 4.5" x 5"

Gold Drum Set

DR01G 9" x 5.5" x 7"

DR03G 5.5" x 4" x 5"

Red Drum Set **DR03R** 5.5" x 4" x 5"

Saxophone CGSA10 H3.25"

Trumpet CGTR10 H2.5"

Trombone **CGTB10** H3"

French Horn CGFH10 H2"

Tuba **CGTU10** H2"

Clarinet CBCL10 H3"