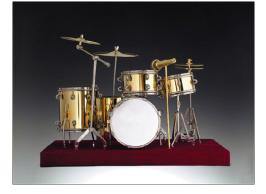

#### Minimum 2pcs/ Item

Violin CV18 H7"

Cello CC21 H9"

Upright Bass **CB23** H10"

Harps CH20 H8"

Grand Piano **PY03BK** 7" x 4.5" x 5"

Gold Drum Set

DR01G 9" x 5.5" x 7"