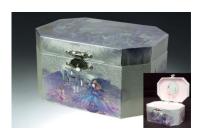

## Children's Music Boxes (2) Tune: Swan Lake

Fairy – Silver/Pink **JB008** 5.75" x 4" x 4.25"

Fairy – Silver/White **JB009** 5.75" x 4" x 4.25"

Ballerina – Silver/Pink JB010 4.25" x 6" x 3.25"

Ballerina – Silver/Pink **JB011** 5.5" x 5.5" x 3.25"