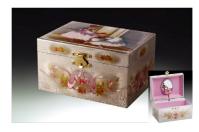

#### Children's Music Boxes (1) Tune: Swan Lake

Ballerina – White **JB001** 7.5" x 4.5" x 4"

Ballerina – Light Pink **JB002** 7.5" x 4.5" x 4"

Ballerina – Silver/Pink **JB003** 4.25" x 6" x 3.25"

Ballerina – Silver/White **JB004** 4.25" x 6" x 3.25"