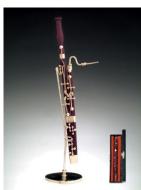

Gold Brass Flugelhorn **OGFG** H3.5"

Gold Brass Cornet OGCN H3.5"

Bassoon OWBS H6.25"

Gold Brass Sousaphone CGSS H4.5"

Oboe **COBOE** H6.25"

Gold Brass Tuba CGTU H3.5"

Bassoon CWBS H7"

Accordion CKR H3.5"

Microphone **CMFON** H6.5"

Banjo CJO23 H9"

Mandolin CM18 H7"