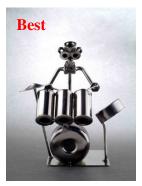

## Preset Ornaments with Free Display – Style# PSETA Best 16 items from all Broadway Gifts Co's ornaments,total of 120pcs per set.

All ornaments are boxed in red gift boxes.

| ITEM     | DESCRIPTION                    | QAUNTITY |
|----------|--------------------------------|----------|
| ODSR*    | 3" Red Drum Set                | 12       |
| OPYBK*   | 3" Black Baby Grand Piano      | 12       |
| OV12*    | 5" Violin                      | 12       |
| OBCL*    | 6.25" Black Clarinet           | 9        |
| OGSA10*  | 5" Gold Saxophone              | 9        |
| OGTR10*  | 3.5" Gold Trumpet              | 9        |
| OSFL10*  | 4.5" Silver Flute              | 9        |
| OGN12*   | 5" String Guitar w/ Pick Guard | 9        |
| OGB12BO* | 5" Gibson Guitar               | 6        |
| OGE12R*  | 5" Red Electric Guitar         | 6        |
| OGE12B*  | 5" Black Electric Guitar       | 6        |
| OGCF*    | 5" Gold Treble Clef            | 6        |
| OEK9*    | 4" Keyboard                    | 6        |
| OC12*    | 5" Cello                       | 3        |
| OGTB10*  | 4.5" Gold Trombone             | 3        |
| OMFONB*  | 3" Black Microphone            | 3        |
| DIS-01   | Display with PSETA             | 1        |