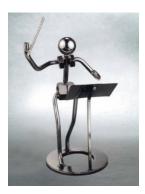

## Preset Ornaments with Free Display – Style# PSETA Best 16 items from all Broadway Gifts Co's ornaments,total of 120pcs per set.

All ornaments are boxed in red gift boxes.

| ITEM     | DESCRIPTION                    | QAUNTITY |
|----------|--------------------------------|----------|
| ODSR*    | 3" Red Drum Set                | 12       |
| OPYBK*   | 3" Black Baby Grand Piano      | 12       |
| OV12*    | 5" Violin                      | 12       |
| OBCL*    | 6.25" Black Clarinet           | 9        |
| OGSA10*  | 5" Gold Saxophone              | 9        |
| OGTR10*  | 3.5" Gold Trumpet              | 9        |
| OSFL10*  | 4.5" Silver Flute              | 9        |
| OGN12*   | 5" String Guitar w/ Pick Guard | 9        |
| OGB12BO* | 5" Gibson Guitar               | 6        |
| OGE12R*  | 5" Red Electric Guitar         | 6        |
| OGE12B*  | 5" Black Electric Guitar       | 6        |
| OGCF*    | 5" Gold Treble Clef            | 6        |
| OEK9*    | 4" Keyboard                    | 6        |
| OC12*    | 5" Cello                       | 3        |
| OGTB10*  | 4.5" Gold Trombone             | 3        |
| OMFONB*  | 3" Black Microphone            | 3        |
| DIS-01   | Display with PSETA             | 1        |