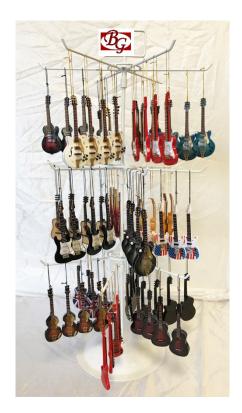

#### **Ornament Pre-Pack Program Preset with Free Display – Style# PSETB**

Top 18 style guitar ornaments, 6pcs per style, total 108pcs.

| ITEM    | DESCRIPTION                          | QTY |
|---------|--------------------------------------|-----|
| OGN12   | 5" CLASSICAL GUITAR WITH PICK GUARD  | 6   |
| OG12BR  | 5" DARK BROWN CLASSIC GUITAR         | 6   |
| OGU12   | 5" GUITAR WITH FLOWER PICK GUARD     | 6   |
| OGR12BR | 5" BROWN STRING GUITAR WITH CUTTAWAY | 6   |
| OGB12   | 5" F-HOLE GUITAR WITH CUTTAWAY       | 6   |
| OGB12BO | 5" BROWN ELECTRIC GUITAR             | 6   |
| OGE12R  | 5" RED ELECTRIC GUITAR               | 6   |
| OGE12B  | 5" BLACK ELECTRIC GUITAR             | 6   |
| OG12SR  | 5" RESONATOR GUITAR                  | 6   |
| OGB12LP | 5" FLAMMING RED ELECTRIC GUITAR      | 6   |
| OGC12N  | 5" BLUE DOUBLE F-HOLE GUITAR         | 6   |
| OGC12B  | 5" BLACK DOUBLE F-HOLE GUITAR        | 6   |
| OGC12W  | 5" WHITE DOUBLE F-HOLEF-HOLE GUITAR  | 6   |
| OG12JLB | 5" BLACK ELECTRIC GUITAR             | 6   |
| OGE12US | 5' US FLAG ELECTRIC GUITAR           | 6   |
| OGC12UK | 5' UNION JACK ELECTRIC GUITAR        | 6   |
| OBG12PM | 5" BROWN BASS ELECTRIC GUITAR        | 6   |
| OBG12R  | 5" RED BASS ELECTRIC GUITAR          | 6   |
| DIS02   | 3 TIERS ORNAMENT STAND               | 1   |