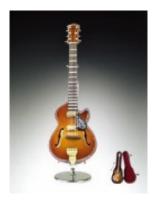

## **Miniatures (2)**

Steel String Guitar CG14 H 5.5" CG21 H9"

String Guitar **CG18BR** H7"

String Guitar w/Pickguard CGN18 H7"

Brown Guitar w/ Cutaway CGR18BR H7"

String Guitar CG18W H7"

Spanish Guitar CGU18 H 7"

F – Hole w/ Cutaway CGB18 H7"

Electric Guitar **CGB18BO** H7"

Electric Guitar CGE18RB H7"

Electric Guitar CGE18R H7"

Electric Guitar CGE18B H7"

Electric Guitar CGE18BR H7"

Electric Guitar w/US Flag CGE18US H7"