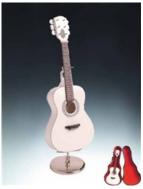

## Music Boxes Min. 2pcs/Item

Grand Piano
PY02BK 8" x 6" x 6"
"Fur Elise

Violin
V18 H7"
"Blue Danube"

Cello
C17 H7"
"Canon In D"

Upright Bass B18 H7.5" "Lara's Theme"

Harp H25C H10" "Music Of The Night"

Steel String Guitar G22 H9"
"Hey Jude"