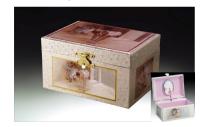

#### Children's Music Boxes (1) Tune: Swan Lake

Ballerina – White **JB001** 7.5" x 4.5" x 4"

Ballerina – Light Pink **JB002** 7.5" x 4.5" x 4"

Ballerina – Silver/Pink **JB003** 4.25" x 6" x 3.25"

Ballerina – Silver/White **JB004** 4.25" x 6" x 3.25"