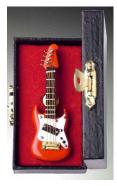

## **Miniatures (2)**

Steel String Guitar CG14 H 5.5" CG21 H9"

String Guitar **CG18BR** H7"

String Guitar w/Pickguard CGN18 H7"

Brown Guitar w/ Cutaway CGR18BR H7"

String Guitar CG18W H7"

Spanish Guitar CGU18 H 7"