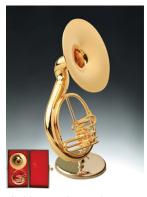

## Preset Ornaments with Free Display – Style# PSETA Best 16 items from all Broadway Gifts Co's ornaments,total of 120pcs per set.

All ornaments are boxed in red gift boxes.

| ITEM     | DESCRIPTION                    | QAUNTITY |
|----------|--------------------------------|----------|
| ODSR*    | 3" Red Drum Set                | 12       |
| OPYBK*   | 3" Black Baby Grand Piano      | 12       |
| OV12*    | 5" Violin                      | 12       |
| OBCL*    | 6.25" Black Clarinet           | 9        |
| OGSA10*  | 5" Gold Saxophone              | 9        |
| OGTR10*  | 3.5" Gold Trumpet              | 9        |
| OSFL10*  | 4.5" Silver Flute              | 9        |
| OGN12*   | 5" String Guitar w/ Pick Guard | 9        |
| OGB12BO* | 5" Gibson Guitar               | 6        |
| OGE12R*  | 5" Red Electric Guitar         | 6        |
| OGE12B*  | 5" Black Electric Guitar       | 6        |
| OGCF*    | 5" Gold Treble Clef            | 6        |
| OEK9*    | 4" Keyboard                    | 6        |
| OC12*    | 5" Cello                       | 3        |
| OGTB10*  | 4.5" Gold Trombone             | 3        |
| OMFONB*  | 3" Black Microphone            | 3        |
| DIS-01   | Display with PSETA             | 1        |