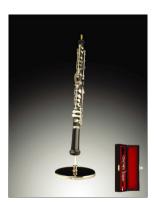

Gold Brass Tuba OGTU10 H3" OGTU12 H4"

Gold Brass Sousaphone **OGSS10** H4"

Gold Brass Tenor Saxophone **OGSA10T** H5"

Black Clarinet **OBCL** H6.25"

Black Bass Clarinet **OBBCL** H5.25"

Oboe OBOE H6.25"

Piccolo OPCL H4"