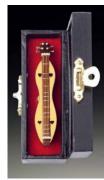

#### **Ornament Pre-Pack Program Preset with Free Display – Style# PSETB**

Top 18 style guitar ornaments, 6pcs per style, total 108pcs.

| ITEM    | DESCRIPTION                          | QTY |
|---------|--------------------------------------|-----|
| OGN12   | 5" CLASSICAL GUITAR WITH PICK GUARD  | 6   |
| OG12BR  | 5" DARK BROWN CLASSIC GUITAR         | 6   |
| OGU12   | 5" GUITAR WITH FLOWER PICK GUARD     | 6   |
| OGR12BR | 5" BROWN STRING GUITAR WITH CUTTAWAY | 6   |
| OGB12   | 5" F-HOLE GUITAR WITH CUTTAWAY       | 6   |
| OGB12BO | 5" BROWN ELECTRIC GUITAR             | 6   |
| OGE12R  | 5" RED ELECTRIC GUITAR               | 6   |
| OGE12B  | 5" BLACK ELECTRIC GUITAR             | 6   |
| OG12SR  | 5" RESONATOR GUITAR                  | 6   |
| OGB12LP | 5" FLAMMING RED ELECTRIC GUITAR      | 6   |
| OGC12N  | 5" BLUE DOUBLE F-HOLE GUITAR         | 6   |
| OGC12B  | 5" BLACK DOUBLE F-HOLE GUITAR        | 6   |
| OGC12W  | 5" WHITE DOUBLE F-HOLEF-HOLE GUITAR  | 6   |
| OG12JLB | 5" BLACK ELECTRIC GUITAR             | 6   |
| OGE12US | 5' US FLAG ELECTRIC GUITAR           | 6   |
| OGC12UK | 5' UNION JACK ELECTRIC GUITAR        | 6   |
| OBG12PM | 5" BROWN BASS ELECTRIC GUITAR        | 6   |
| OBG12R  | 5" RED BASS ELECTRIC GUITAR          | 6   |
| DIS02   | 3 TIERS ORNAMENT STAND               | 1   |