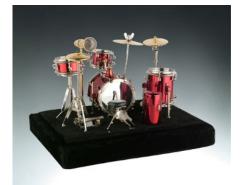

## **Souvenirs & Trophies (2)**

Tuba **RGTU** H4"

Trumpet **RGTR** H5"

Trombone **RGTB** H5.5"

Drum Set **RDSR** H4.5"