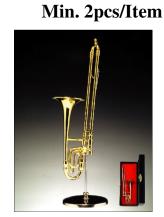

## **Countertop Displayer Pre-Pack Program**

## Preset Ornaments with Free Display – Style# PSETA Best 16 items from all Broadway Gifts Co's ornaments,total of 120pcs per set.

All ornaments are boxed in red gift boxes.

| ITEM     | DESCRIPTION                    | QAUNTITY |
|----------|--------------------------------|----------|
| ODSR*    | 3" Red Drum Set                | 12       |
| OPYBK*   | 3" Black Baby Grand Piano      | 12       |
| OV12*    | 5" Violin                      | 12       |
| OBCL*    | 6.25" Black Clarinet           | 9        |
| OGSA10*  | 5" Gold Saxophone              | 9        |
| OGTR10*  | 3.5" Gold Trumpet              | 9        |
| OSFL10*  | 4.5" Silver Flute              | 9        |
| OGN12*   | 5" String Guitar w/ Pick Guard | 9        |
| OGB12BO* | 5" Gibson Guitar               | 6        |
| OGE12R*  | 5" Red Electric Guitar         | 6        |
| OGE12B*  | 5" Black Electric Guitar       | 6        |
| OGCF*    | 5" Gold Treble Clef            | 6        |
| OEK9*    | 4" Keyboard                    | 6        |
| OC12*    | 5" Cello                       | 3        |
| OGTB10*  | 4.5" Gold Trombone             | 3        |
| OMFONB*  | 3" Black Microphone            | 3        |
| DIS-01   | Display with PSETA             | 1        |