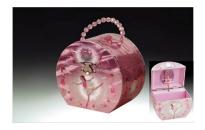

#### Children's Music Boxes (1) Tune: Swan Lake

Ballerina – White **JB001** 7.5" x 4.5" x 4"

Ballerina – Light Pink **JB002** 7.5" x 4.5" x 4"

Ballerina – Silver/Pink **JB003** 4.25" x 6" x 3.25"

Ballerina – Silver/White **JB004** 4.25" x 6" x 3.25"