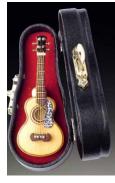

## Music Boxes Min. 2pcs/Item

Grand Piano
PY02BK 8" x 6" x 6"
"Fur Elise

Violin
V18 H7"
"Blue Danube"

Cello
C17 H7"
"Canon In D"

Upright Bass B18 H7.5" "Lara's Theme"

Harp H25C H10" "Music Of The Night"

Steel String Guitar G22 H9"
"Hey Jude"