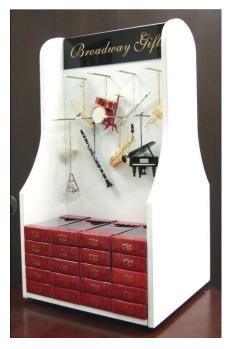

#### **Ornament Pre-Pack Program Preset with Free Display – Style# PSETB**

Top 18 style guitar ornaments, 6pcs per style, total 108pcs.

| ITEM    | DESCRIPTION                          | QTY |
|---------|--------------------------------------|-----|
| OGN12   | 5" CLASSICAL GUITAR WITH PICK GUARD  | 6   |
| OG12BR  | 5" DARK BROWN CLASSIC GUITAR         | 6   |
| OGU12   | 5" GUITAR WITH FLOWER PICK GUARD     | 6   |
| OGR12BR | 5" BROWN STRING GUITAR WITH CUTTAWAY | 6   |
| OGB12   | 5" F-HOLE GUITAR WITH CUTTAWAY       | 6   |
| OGB12BO | 5" BROWN ELECTRIC GUITAR             | 6   |
| OGE12R  | 5" RED ELECTRIC GUITAR               | 6   |
| OGE12B  | 5" BLACK ELECTRIC GUITAR             | 6   |
| OG12SR  | 5" RESONATOR GUITAR                  | 6   |
| OGB12LP | 5" FLAMMING RED ELECTRIC GUITAR      | 6   |
| OGC12N  | 5" BLUE DOUBLE F-HOLE GUITAR         | 6   |
| OGC12B  | 5" BLACK DOUBLE F-HOLE GUITAR        | 6   |
| OGC12W  | 5" WHITE DOUBLE F-HOLEF-HOLE GUITAR  | 6   |
| OG12JLB | 5" BLACK ELECTRIC GUITAR             | 6   |
| OGE12US | 5' US FLAG ELECTRIC GUITAR           | 6   |
| OGC12UK | 5' UNION JACK ELECTRIC GUITAR        | 6   |
| OBG12PM | 5" BROWN BASS ELECTRIC GUITAR        | 6   |
| OBG12R  | 5" RED BASS ELECTRIC GUITAR          | 6   |
| DIS02   | 3 TIERS ORNAMENT STAND               | 1   |

#### **Ornament Pre-Pack Program Preset with Free Display – Style# PSETC**

Top 18 style assorted ornaments, 6pcs per style, total 108pcs.

| ITEM    | DESCRIPTION                         | QTY |
|---------|-------------------------------------|-----|
| OV12    | 5" VIOLIN                           | 6   |
| OC12    | 5" CELLO                            | 6   |
| OPYBK   | 3" BLACK GRAND PIANO                | 6   |
| OPHBK12 | 3" BLACK UPRIGHT PIANO              | 6   |
| OEK9    | 4" ELECTRIC KEYBOARD                | 6   |
| ODSR    | 3" RED DRUM SET                     | 6   |
| OGN12   | 5" CLASSICAL GUITAR WITH PICK GUARD | 6   |
| OGB12BO | 5" BROWN ELECTRIC GUITAR            | 6   |
| OGE12R  | 5" RED ELECTRIC GUITAR              | 6   |
| OGE12B  | 5" BLACK ELECTRIC GUITAR            | 6   |
| OFMONB  | 4" BLACK MICROPHONE                 | 6   |
| OGCF    | 5" GOLD G-CLEF NOTE                 | 6   |
| OGSA10  | 5" GOLD SAXOPHONE                   | 6   |
| OGTR10  | 3.5" GOLD TRUMPET                   | 6   |
| OGTB10  | 4.5" GOLD TROMBONE                  | 6   |
| OGFH10  | 3" GOLD FRENCH HORN                 | 6   |
| OSFL10  | 4.5" SILVER FLUTE                   | 6   |
| OBCL    | 6.25" BLACK CLARINET                | 6   |
| DIS02   | 3 TIERS ORNAMENT STAND              | 1   |