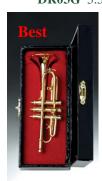

#### Minimum 2pcs/ Item

Violin CV18 H7"

Cello CC21 H9"

Upright Bass **CB23** H10"

Harps CH20 H8"

Grand Piano **PY03BK** 7" x 4.5" x 5"

Gold Drum Set

DR01G 9" x 5.5" x 7"

DR03G 5.5" x 4" x 5"

Red Drum Set **DR03R** 5.5" x 4" x 5"

Saxophone CGSA10 H3.25"

Trumpet CGTR10 H2.5"

Trombone **CGTB10** H3"

French Horn CGFH10 H2"

Tuba **CGTU10** H2"

Clarinet CBCL10 H3"