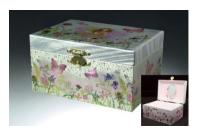

Ballerina – Silver/Pink **JB020** 5.75" x 4" x 4.25"

Fairy – White **JB022** 4.25" x 4.25" x 4"

Fairy – Pink **JB023** 4.25" x 4.25" x 4"

Candy House – Pink **JB024** 6.5" x 4.75" x 4.25"

Pony House – Blue **JB025** 6.5" x 4.75" x 4.24"