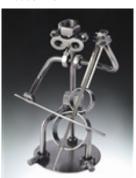

## Figurines (1)

Violinist **Y0001** H6"

Trombonist Y0003 H6"

Flutist Y0004 H6"

Clarinetist Y0005 H6"

French Horn Player **Y0006** H6"

Trumpeter Y0007 H6"

Saxophonist **Y0008** H6"

Cellist Y0009 H6"

Tuba Player **Y0011** H6"

Guitarist Y0013 H7"

Cellist Y0014 H6"

Cowboy Guitarist **Y0015** H7"

Disc Jockey **Y0016** H6"

Guitar Singer **Y0017** H7"

Drummer Y0019 H5"