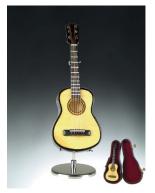

## Music Boxes Min. 2pcs/Item

Grand Piano
PY02BK 8" x 6" x 6"
"Fur Elise

Violin
V18 H7"
"Blue Danube"

Cello
C17 H7"
"Canon In D"

Upright Bass B18 H7.5" "Lara's Theme"

Harp H25C H10" "Music Of The Night"

Steel String Guitar G22 H9"
"Hey Jude"