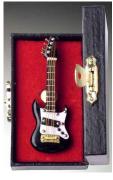

F – Hole w/ Cutaway CGB18 H7"

Electric Guitar **CGB18BO** H7"

Electric Guitar CGE18RB H7"

Electric Guitar CGE18R H7"

Electric Guitar CGE18B H7"

Electric Guitar CGE18BR H7"

Electric Guitar w/US Flag CGE18US H7"