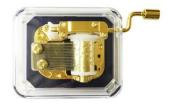

#### Handcrank music movement w/ Transparent Box

**HG:** 2.25" x 2" x 1.25" Min 6pcs / tune **HGASSO:** Pre-pack Assortment 36pcs / pack

| Tune No. | Qty | Tune Name                              |
|----------|-----|----------------------------------------|
| HG002    |     | Swan Lake                              |
| HG004    |     | Jingle Bells                           |
| HG005    |     | It's A Small World                     |
| HG007    |     | Happy Birthday                         |
| HG009    |     | Fur Elise                              |
| HG012    |     | Silent Night                           |
| HG016    |     | Twinkle Twinkle Little Star            |
| HG017    |     | Brahms Lullaby                         |
| HG028    |     | Santa Claus Is Coming To Town          |
| HG032    |     | Memory (From "Cats")                   |
| HG034    |     | Lara's Theme (Dr. Zhivago)             |
| HG036    |     | We Wish You A Merry Christmas          |
| HG040    |     | White Christmas                        |
| HG043    |     | Deck The Halls                         |
| HG048    |     | Have Yourself A Merry Little Christmas |
| HG057    |     | Rudolph The Red-Nosed Reindeer         |
| HG062    |     | Edelweiss                              |
| HG070    |     | Green Sleeves                          |
| HG071    |     | Twelve Days Of Christmas               |
| HG075    |     | You're My Sunshine                     |
| HG077    |     | Over The Rainbow                       |
| HG091    |     | When I wish Upon A Star                |
| HG104    |     | Take Me Out To The Ball Game           |
| HG106    |     | Hey Jude                               |
| HG111    |     | Romeo & Juliet (Love Theme)            |
| HG126    |     | Mary Had A Little Lamb                 |
| HG141    |     | Love Me Tender                         |
| HG147    |     | Wind Beneath My Wings, The             |
| HG152    |     | Yesterday                              |
| HG153    |     | Zip A Dee-Doo-Dah                      |
| HG161    |     | Frosty The Snowman                     |
| HG191    |     | Puff The Magic Dragon                  |
| HG200    |     | Jesus Loves Me                         |
| HG204    |     | Singing In The Rain                    |
| HG257    |     | Ode To Joy                             |
| HG264    |     | Feliz Navidad                          |
| HG285    |     | Eine Kleine Nachtmusik                 |
| HG298    |     | Let It Be                              |
| HG324    |     | Music Of The Night                     |
| HG332    |     | Ding Dong The Witch Is Dead            |
| HG333    |     | We're Off To See The Wizard            |
| HG334    |     | If I Only Had A Brain                  |
| HG372    |     | Winnie The Pooh                        |
| HG455    |     | My Heart Will Go On                    |
| HG861    |     | Itsy Bitsy Spider                      |