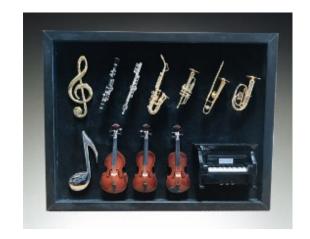

## Preset Ornaments with Free Display – Style# PSETA Best 16 items from all Broadway Gifts Co's ornaments,total of 120pcs per set.

All ornaments are boxed in red gift boxes.

| ITEM     | DESCRIPTION                    | QAUNTITY |
|----------|--------------------------------|----------|
| ODSR*    | 3" Red Drum Set                | 12       |
| OPYBK*   | 3" Black Baby Grand Piano      | 12       |
| OV12*    | 5" Violin                      | 12       |
| OBCL*    | 6.25" Black Clarinet           | 9        |
| OGSA10*  | 5" Gold Saxophone              | 9        |
| OGTR10*  | 3.5" Gold Trumpet              | 9        |
| OSFL10*  | 4.5" Silver Flute              | 9        |
| OGN12*   | 5" String Guitar w/ Pick Guard | 9        |
| OGB12BO* | 5" Gibson Guitar               | 6        |
| OGE12R*  | 5" Red Electric Guitar         | 6        |
| OGE12B*  | 5" Black Electric Guitar       | 6        |
| OGCF*    | 5" Gold Treble Clef            | 6        |
| OEK9*    | 4" Keyboard                    | 6        |
| OC12*    | 5" Cello                       | 3        |
| OGTB10*  | 4.5" Gold Trombone             | 3        |
| OMFONB*  | 3" Black Microphone            | 3        |
| DIS-01   | Display with PSETA             | 1        |