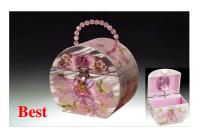

#### Children's Music Boxes (1) Tune: Swan Lake

Ballerina – White **JB001** 7.5" x 4.5" x 4"

Ballerina – Light Pink **JB002** 7.5" x 4.5" x 4"

Ballerina – Silver/Pink **JB003** 4.25" x 6" x 3.25"

Ballerina – Silver/White **JB004** 4.25" x 6" x 3.25"