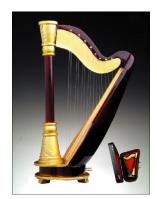

## Music Boxes Min. 2pcs/Item

Grand Piano
PY02BK 8" x 6" x 6"
"Fur Elise

Violin
V18 H7"
"Blue Danube"

Cello
C17 H7"
"Canon In D"

Upright Bass B18 H7.5" "Lara's Theme"

Harp H25C H10" "Music Of The Night"

Steel String Guitar G22 H9"
"Hey Jude"