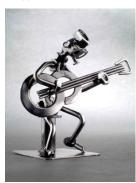

#### **Ornament Pre-Pack Program Preset with Free Display – Style# PSETB**

Top 18 style guitar ornaments, 6pcs per style, total 108pcs.

| ITEM    | DESCRIPTION                          | QTY |
|---------|--------------------------------------|-----|
| OGN12   | 5" CLASSICAL GUITAR WITH PICK GUARD  | 6   |
| OG12BR  | 5" DARK BROWN CLASSIC GUITAR         | 6   |
| OGU12   | 5" GUITAR WITH FLOWER PICK GUARD     | 6   |
| OGR12BR | 5" BROWN STRING GUITAR WITH CUTTAWAY | 6   |
| OGB12   | 5" F-HOLE GUITAR WITH CUTTAWAY       | 6   |
| OGB12BO | 5" BROWN ELECTRIC GUITAR             | 6   |
| OGE12R  | 5" RED ELECTRIC GUITAR               | 6   |
| OGE12B  | 5" BLACK ELECTRIC GUITAR             | 6   |
| OG12SR  | 5" RESONATOR GUITAR                  | 6   |
| OGB12LP | 5" FLAMMING RED ELECTRIC GUITAR      | 6   |
| OGC12N  | 5" BLUE DOUBLE F-HOLE GUITAR         | 6   |
| OGC12B  | 5" BLACK DOUBLE F-HOLE GUITAR        | 6   |
| OGC12W  | 5" WHITE DOUBLE F-HOLEF-HOLE GUITAR  | 6   |
| OG12JLB | 5" BLACK ELECTRIC GUITAR             | 6   |
| OGE12US | 5' US FLAG ELECTRIC GUITAR           | 6   |
| OGC12UK | 5' UNION JACK ELECTRIC GUITAR        | 6   |
| OBG12PM | 5" BROWN BASS ELECTRIC GUITAR        | 6   |
| OBG12R  | 5" RED BASS ELECTRIC GUITAR          | 6   |
| DIS02   | 3 TIERS ORNAMENT STAND               | 1   |