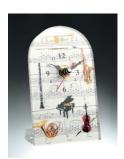

#### Clocks

Music Design Wall Clock **CLWCF** H21"

Glass Music Clock CLMC H5"

Grand Piano CLGPY H2.25"

Drum Set CLGDS H2.25"

Drum Set **CLGDR** H3.5"

Steel String Guitar CLSCG H 5.5"

Electric Guitar CLGEG H 5.5"