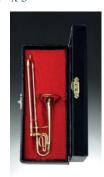

#### Minimum 2pcs/ Item

Violin CV18 H7"

Cello CC21 H9"

Upright Bass **CB23** H10"

Harps CH20 H8"

Grand Piano **PY03BK** 7" x 4.5" x 5"

Gold Drum Set

DR01G 9" x 5.5" x 7"

DR03G 5.5" x 4" x 5"

Red Drum Set **DR03R** 5.5" x 4" x 5"

Saxophone CGSA10 H3.25"

Trumpet CGTR10 H2.5"

Trombone **CGTB10** H3"

French Horn CGFH10 H2"

Tuba **CGTU10** H2"

Clarinet CBCL10 H3"