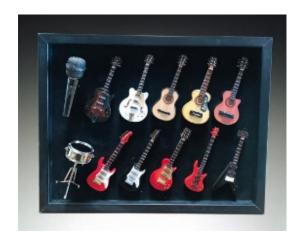

#### **Ornament Pre-Pack Program Preset with Free Display – Style# PSETB**

Top 18 style guitar ornaments, 6pcs per style, total 108pcs.

| ITEM    | DESCRIPTION                          | QTY |
|---------|--------------------------------------|-----|
| OGN12   | 5" CLASSICAL GUITAR WITH PICK GUARD  | 6   |
| OG12BR  | 5" DARK BROWN CLASSIC GUITAR         | 6   |
| OGU12   | 5" GUITAR WITH FLOWER PICK GUARD     | 6   |
| OGR12BR | 5" BROWN STRING GUITAR WITH CUTTAWAY | 6   |
| OGB12   | 5" F-HOLE GUITAR WITH CUTTAWAY       | 6   |
| OGB12BO | 5" BROWN ELECTRIC GUITAR             | 6   |
| OGE12R  | 5" RED ELECTRIC GUITAR               | 6   |
| OGE12B  | 5" BLACK ELECTRIC GUITAR             | 6   |
| OG12SR  | 5" RESONATOR GUITAR                  | 6   |
| OGB12LP | 5" FLAMMING RED ELECTRIC GUITAR      | 6   |
| OGC12N  | 5" BLUE DOUBLE F-HOLE GUITAR         | 6   |
| OGC12B  | 5" BLACK DOUBLE F-HOLE GUITAR        | 6   |
| OGC12W  | 5" WHITE DOUBLE F-HOLEF-HOLE GUITAR  | 6   |
| OG12JLB | 5" BLACK ELECTRIC GUITAR             | 6   |
| OGE12US | 5' US FLAG ELECTRIC GUITAR           | 6   |
| OGC12UK | 5' UNION JACK ELECTRIC GUITAR        | 6   |
| OBG12PM | 5" BROWN BASS ELECTRIC GUITAR        | 6   |
| OBG12R  | 5" RED BASS ELECTRIC GUITAR          | 6   |
| DIS02   | 3 TIERS ORNAMENT STAND               | 1   |

#### **Ornament Pre-Pack Program Preset with Free Display – Style# PSETC**

Top 18 style assorted ornaments, 6pcs per style, total 108pcs.

| ITEM    | DESCRIPTION                         | QTY |
|---------|-------------------------------------|-----|
| OV12    | 5" VIOLIN                           | 6   |
| OC12    | 5" CELLO                            | 6   |
| OPYBK   | 3" BLACK GRAND PIANO                | 6   |
| OPHBK12 | 3" BLACK UPRIGHT PIANO              | 6   |
| OEK9    | 4" ELECTRIC KEYBOARD                | 6   |
| ODSR    | 3" RED DRUM SET                     | 6   |
| OGN12   | 5" CLASSICAL GUITAR WITH PICK GUARD | 6   |
| OGB12BO | 5" BROWN ELECTRIC GUITAR            | 6   |
| OGE12R  | 5" RED ELECTRIC GUITAR              | 6   |
| OGE12B  | 5" BLACK ELECTRIC GUITAR            | 6   |
| OFMONB  | 4" BLACK MICROPHONE                 | 6   |
| OGCF    | 5" GOLD G-CLEF NOTE                 | 6   |
| OGSA10  | 5" GOLD SAXOPHONE                   | 6   |
| OGTR10  | 3.5" GOLD TRUMPET                   | 6   |
| OGTB10  | 4.5" GOLD TROMBONE                  | 6   |
| OGFH10  | 3" GOLD FRENCH HORN                 | 6   |
| OSFL10  | 4.5" SILVER FLUTE                   | 6   |
| OBCL    | 6.25" BLACK CLARINET                | 6   |
| DIS02   | 3 TIERS ORNAMENT STAND              | 1   |