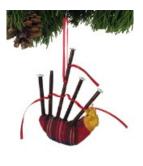

Tympani **ODMT** H2.5"

High Hat **OHS** H4.5"

Banjo **OJO12** H5"

Red Bongo Drum

Mandolin Brown **OM12BO** H5"

Mandolin OM12 H5"

Tambourine OTBR D3"

Bag Pipe **OBP** H5.5"