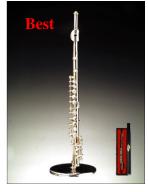

## Preset Ornaments with Free Display – Style# PSETA Best 16 items from all Broadway Gifts Co's ornaments,total of 120pcs per set.

All ornaments are boxed in red gift boxes.

| ITEM     | DESCRIPTION                    | QAUNTITY |
|----------|--------------------------------|----------|
| ODSR*    | 3" Red Drum Set                | 12       |
| OPYBK*   | 3" Black Baby Grand Piano      | 12       |
| OV12*    | 5" Violin                      | 12       |
| OBCL*    | 6.25" Black Clarinet           | 9        |
| OGSA10*  | 5" Gold Saxophone              | 9        |
| OGTR10*  | 3.5" Gold Trumpet              | 9        |
| OSFL10*  | 4.5" Silver Flute              | 9        |
| OGN12*   | 5" String Guitar w/ Pick Guard | 9        |
| OGB12BO* | 5" Gibson Guitar               | 6        |
| OGE12R*  | 5" Red Electric Guitar         | 6        |
| OGE12B*  | 5" Black Electric Guitar       | 6        |
| OGCF*    | 5" Gold Treble Clef            | 6        |
| OEK9*    | 4" Keyboard                    | 6        |
| OC12*    | 5" Cello                       | 3        |
| OGTB10*  | 4.5" Gold Trombone             | 3        |
| OMFONB*  | 3" Black Microphone            | 3        |
| DIS-01   | Display with PSETA             | 1        |