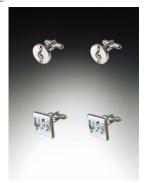

Guitar – Silver & Black 404063SB Pendant 204051SB Earrings

Grand Piano - Silver 404060S Pendant 204048S Earrings

Keyboard 412345 Pendant 201234 Earrings

Cuff Link – G Clef CUFF01 L0.5" Cuff Link - Music Sheet CUFF02 L0.5"

Cuff Link – Keyboard CUFF03 L0.5" Cuff Link - Drum CUFF04 L0.5"