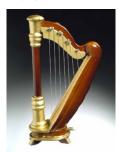

Brown Upright Piano
OPHBR12 H3"

Harp **OH12** H4.5"

Electric Keyboard **OEK9** H4"

Red Accordion OKR H3"

Black Accordion **OKB** H3"

Gold Drum Set **ODSG** H3"

Red Drum Set **ODSR** H3"

Black Drum Set **ODSB** H 3"

## Music Boxes Min. 2pcs/Item

Grand Piano
PY02BK 8" x 6" x 6"
"Fur Elise

Violin
V18 H7"
"Blue Danube"

Cello
C17 H7"
"Canon In D"

Upright Bass B18 H7.5" "Lara's Theme"

Harp H25C H10" "Music Of The Night"

Steel String Guitar G22 H9"
"Hey Jude"