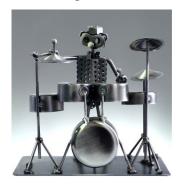

## Preset Ornaments with Free Display – Style# PSETA Best 16 items from all Broadway Gifts Co's ornaments,total of 120pcs per set.

All ornaments are boxed in red gift boxes.

| ITEM     | DESCRIPTION                    | QAUNTITY |
|----------|--------------------------------|----------|
| ODSR*    | 3" Red Drum Set                | 12       |
| OPYBK*   | 3" Black Baby Grand Piano      | 12       |
| OV12*    | 5" Violin                      | 12       |
| OBCL*    | 6.25" Black Clarinet           | 9        |
| OGSA10*  | 5" Gold Saxophone              | 9        |
| OGTR10*  | 3.5" Gold Trumpet              | 9        |
| OSFL10*  | 4.5" Silver Flute              | 9        |
| OGN12*   | 5" String Guitar w/ Pick Guard | 9        |
| OGB12BO* | 5" Gibson Guitar               | 6        |
| OGE12R*  | 5" Red Electric Guitar         | 6        |
| OGE12B*  | 5" Black Electric Guitar       | 6        |
| OGCF*    | 5" Gold Treble Clef            | 6        |
| OEK9*    | 4" Keyboard                    | 6        |
| OC12*    | 5" Cello                       | 3        |
| OGTB10*  | 4.5" Gold Trombone             | 3        |
| OMFONB*  | 3" Black Microphone            | 3        |
| DIS-01   | Display with PSETA             | 1        |