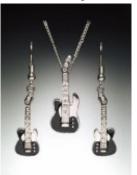

Guitar – Silver & Black 404063SB Pendant 204051SB Earrings

Grand Piano - Silver 404060S Pendant 204048S Earrings

Keyboard 412345 Pendant 201234 Earrings

Cuff Link – G Clef CUFF01 L0.5" Cuff Link - Music Sheet CUFF02 L0.5"