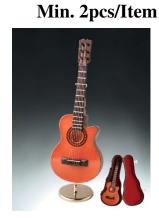

## Music Boxes Min. 2pcs/Item

Grand Piano
PY02BK 8" x 6" x 6"
"Fur Elise

Violin
V18 H7"
"Blue Danube"

Cello
C17 H7"
"Canon In D"

Upright Bass B18 H7.5" "Lara's Theme"

Harp H25C H10" "Music Of The Night"

Steel String Guitar G22 H9"
"Hey Jude"