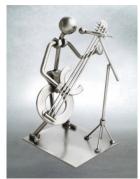

## Figurines (1)

Violinist **Y0001** H6"

Trombonist Y0003 H6"

Flutist Y0004 H6"

Clarinetist Y0005 H6"

French Horn Player **Y0006** H6"

Trumpeter Y0007 H6"

Saxophonist **Y0008** H6"

Cellist Y0009 H6"

Tuba Player **Y0011** H6"

Guitarist Y0013 H7"

Cellist Y0014 H6"

Cowboy Guitarist **Y0015** H7"

Disc Jockey **Y0016** H6"

Guitar Singer **Y0017** H7"

Drummer Y0019 H5"