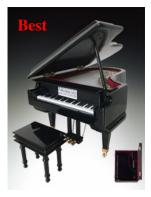

## Music Boxes Min. 2pcs/Item

Grand Piano
PY02BK 8" x 6" x 6"
"Fur Elise

Violin
V18 H7"
"Blue Danube"

Cello
C17 H7"
"Canon In D"

Upright Bass B18 H7.5" "Lara's Theme"

Harp H25C H10" "Music Of The Night"

Steel String Guitar G22 H9"
"Hey Jude"