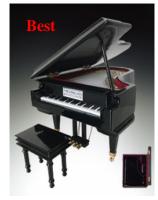

## Music Boxes Min. 2pcs/Item

Grand Piano
PY02BK 8" x 6" x 6"
"Fur Elise

Violin
V18 H7"
"Blue Danube"

Cello
C17 H7"
"Canon In D"

Upright Bass B18 H7.5" "Lara's Theme"

Harp H25C H10" "Music Of The Night"

Steel String Guitar G22 H9"
"Hey Jude"