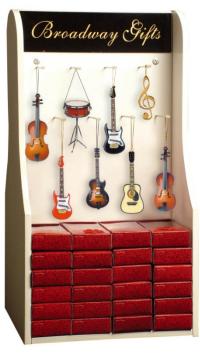

## Preset Ornaments with Free Display – Style# PSETA Best 16 items from all Broadway Gifts Co's ornaments,total of 120pcs per set.

All ornaments are boxed in red gift boxes.

| ITEM     | DESCRIPTION                    | QAUNTITY |
|----------|--------------------------------|----------|
| ODSR*    | 3" Red Drum Set                | 12       |
| OPYBK*   | 3" Black Baby Grand Piano      | 12       |
| OV12*    | 5" Violin                      | 12       |
| OBCL*    | 6.25" Black Clarinet           | 9        |
| OGSA10*  | 5" Gold Saxophone              | 9        |
| OGTR10*  | 3.5" Gold Trumpet              | 9        |
| OSFL10*  | 4.5" Silver Flute              | 9        |
| OGN12*   | 5" String Guitar w/ Pick Guard | 9        |
| OGB12BO* | 5" Gibson Guitar               | 6        |
| OGE12R*  | 5" Red Electric Guitar         | 6        |
| OGE12B*  | 5" Black Electric Guitar       | 6        |
| OGCF*    | 5" Gold Treble Clef            | 6        |
| OEK9*    | 4" Keyboard                    | 6        |
| OC12*    | 5" Cello                       | 3        |
| OGTB10*  | 4.5" Gold Trombone             | 3        |
| OMFONB*  | 3" Black Microphone            | 3        |
| DIS-01   | Display with PSETA             | 1        |