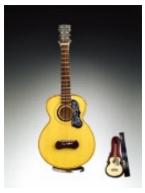

## Music Boxes Min. 2pcs/Item

Grand Piano
PY02BK 8" x 6" x 6"
"Fur Elise

Violin
V18 H7"
"Blue Danube"

Cello
C17 H7"
"Canon In D"

Upright Bass B18 H7.5" "Lara's Theme"

Harp H25C H10" "Music Of The Night"

Steel String Guitar G22 H9"
"Hey Jude"