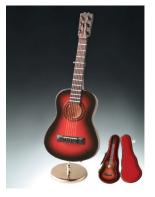

## Music Boxes Min. 2pcs/Item

Grand Piano
PY02BK 8" x 6" x 6"
"Fur Elise

Violin
V18 H7"
"Blue Danube"

Cello
C17 H7"
"Canon In D"

Upright Bass B18 H7.5" "Lara's Theme"

Harp H25C H10" "Music Of The Night"

Steel String Guitar G22 H9"
"Hey Jude"