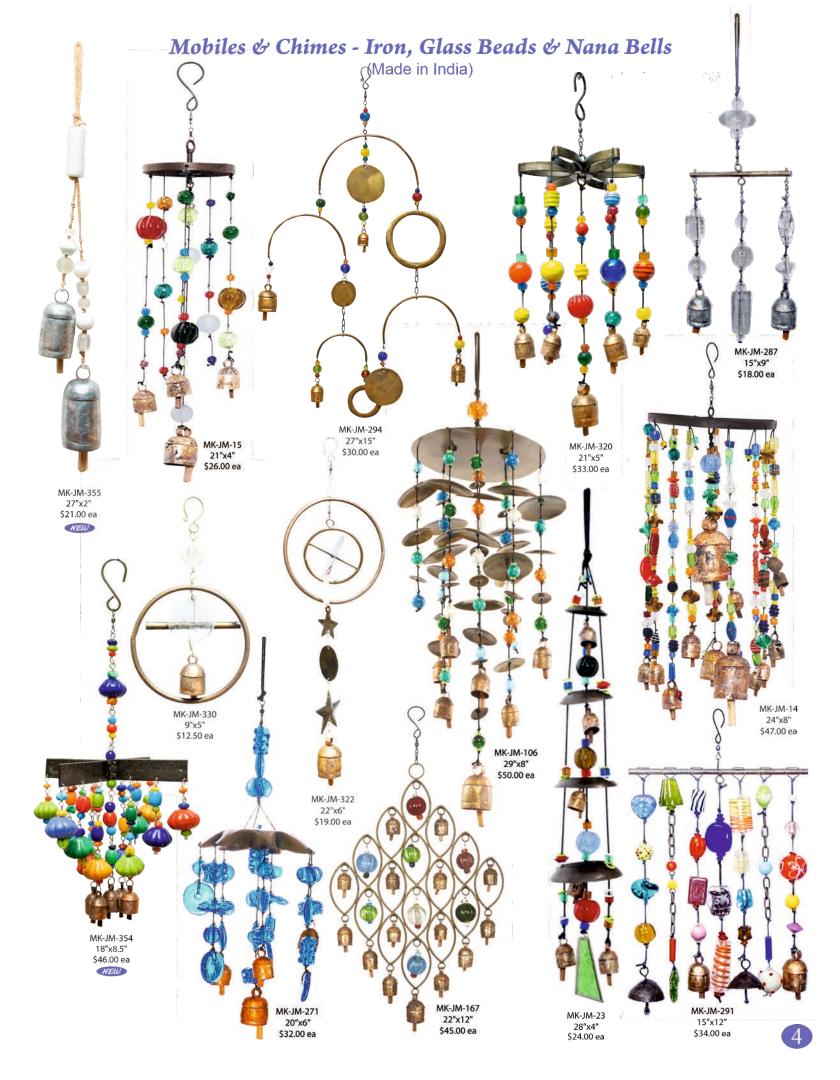

## Mobiles & Chimes - Iron, Glass Beads & Nana Bells (Made in India) MK-JM-349 19"x6" \$21.00 ea NEW MK-JM-285 MBH-879 20"x5" \$17.50 ea 22"x4" \$19.50 ea MK-JM-352 MK-JM-319 22"x6" \$32.00 ea 22"x4" MK-JM-301 \$34.00 ea 17"x3" NEW \$26.00 ea MK-JM-309 31"x6" \$40.00 ea MK-JM-62 27"x6" \$16.75 ea MK-JM-164 24"x6" \$35.00 ea MK-JM-310 25"x7" \$20.00 ea MK-JM-270 20"x6" \$35.00 ea MK-J**M-104** 24**"x7"** MK-JM-155 MK-JM-297 \$17.**00 ea** 25"x6" \$46.00 ea \$28.00 ea

#### Nana Bells

Originally used to keep track of cattle herds, these handcrafted bells are distinctive from any other types of bells from across the globe. Due to a secret family formula that is used to smelt various metals and attaching a hand hewed wood clapper the tune these bells make is uniquely melodic. For generations the formula has been passed on from one family member to the next.

Our chimes are made of combining various materials from the Earth. Copper, hand blown glass beads, and the unique Nana bells are put together in various forms to make these beautiful mobiles. Each chime is hand assembled in India and tested to make sure each one puts off a calming and melodic sound.