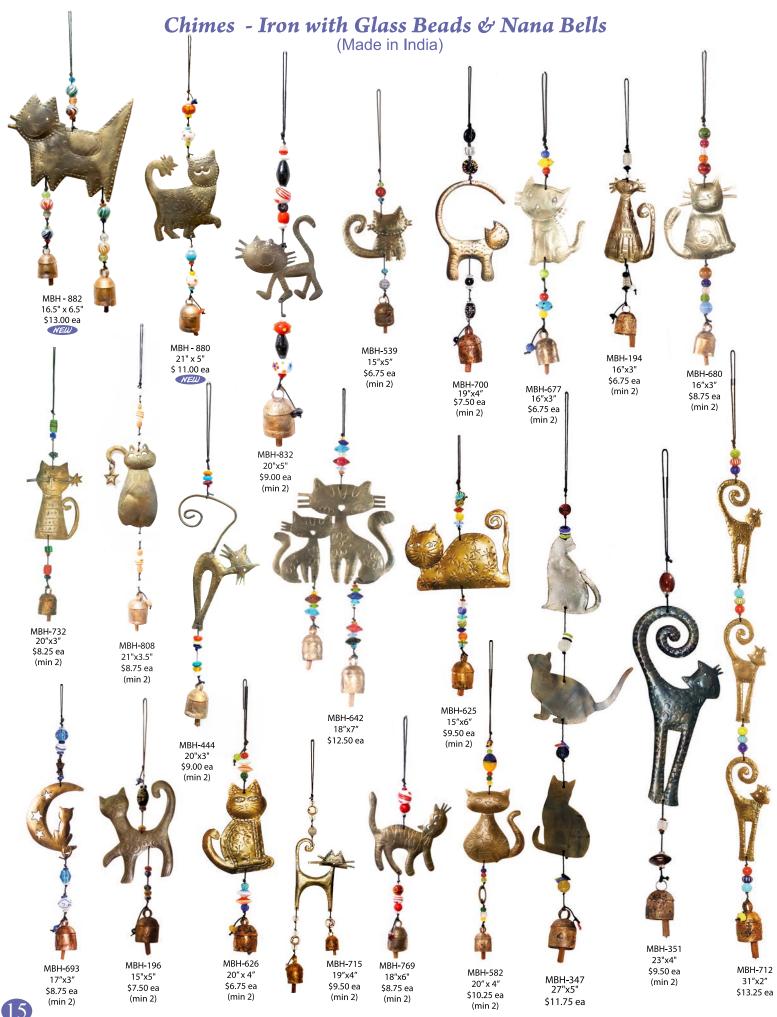

#### Nana Bells

Originally used to keep track of cattle herds, these handcrafted bells are distinctive from any other types of bells from across the globe. Due to a secret family formula that is used to smelt various metals and attaching a hand hewed wood clapper the tune these bells make is uniquely melodic. For generations the formula has been passed on from one family member to the next.

#### Iron Pieces

Each Iron piece is hand cut, etched, and polished by a group of expert craftsman in India. The experts use a variety of tools for each piece and each piece is unique and never the exact same copy as the one before but just as beautiful.

Our chimes are made of combining various materials from the Earth. Copper, hand blown glass beads, and the unique Nana bells are put together in various forms to make these beautiful mobiles. Each chime is hand assembled in India and tested to make sure each one puts off a calming and melodic sound.