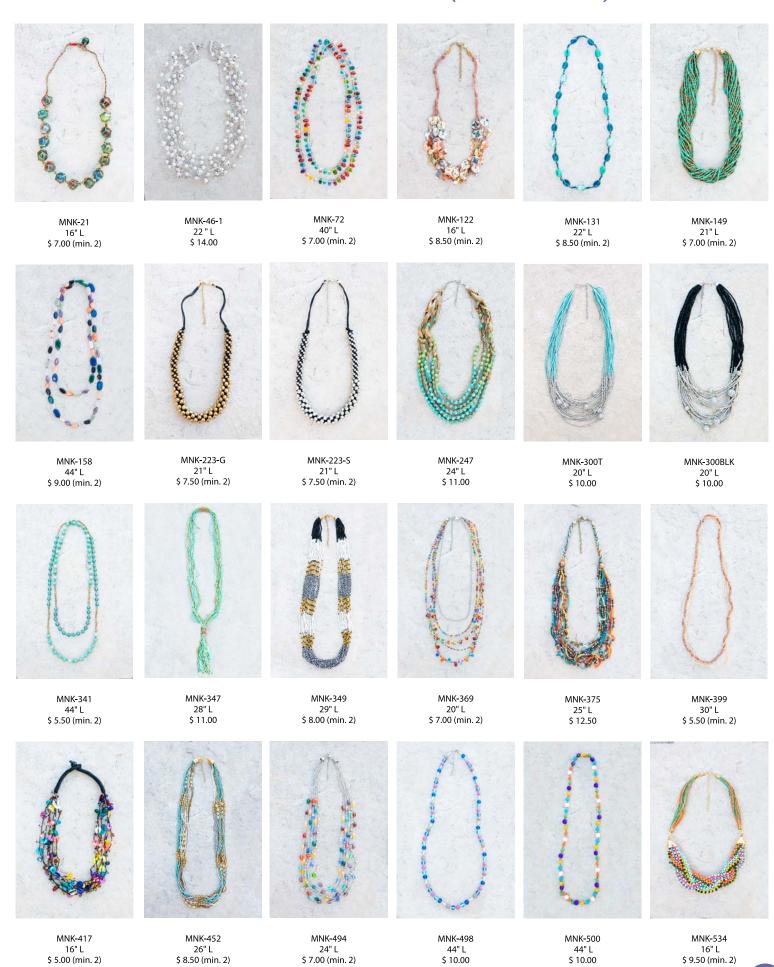

### ASSORTED NECKLACES (Made in India)

#### ASSORTED NECKLACES (Made in India)

MNK-621 32" L \$ 8.00 (min. 2)

MNK-622 36" L \$ 10.00

MNK-623 32" L \$ 6.00 (min. 2)

MNK-624 16" L \$ 5.00 (min. 2)

MNK-625 18" L \$ 8.50 (min. 2)

MNK-587 26" L \$ 7.00 (min. 2)

MNK-611

46" L \$ 9.50 (min. 2)

MNK-626 26" L \$ 8.50 (min. 2)