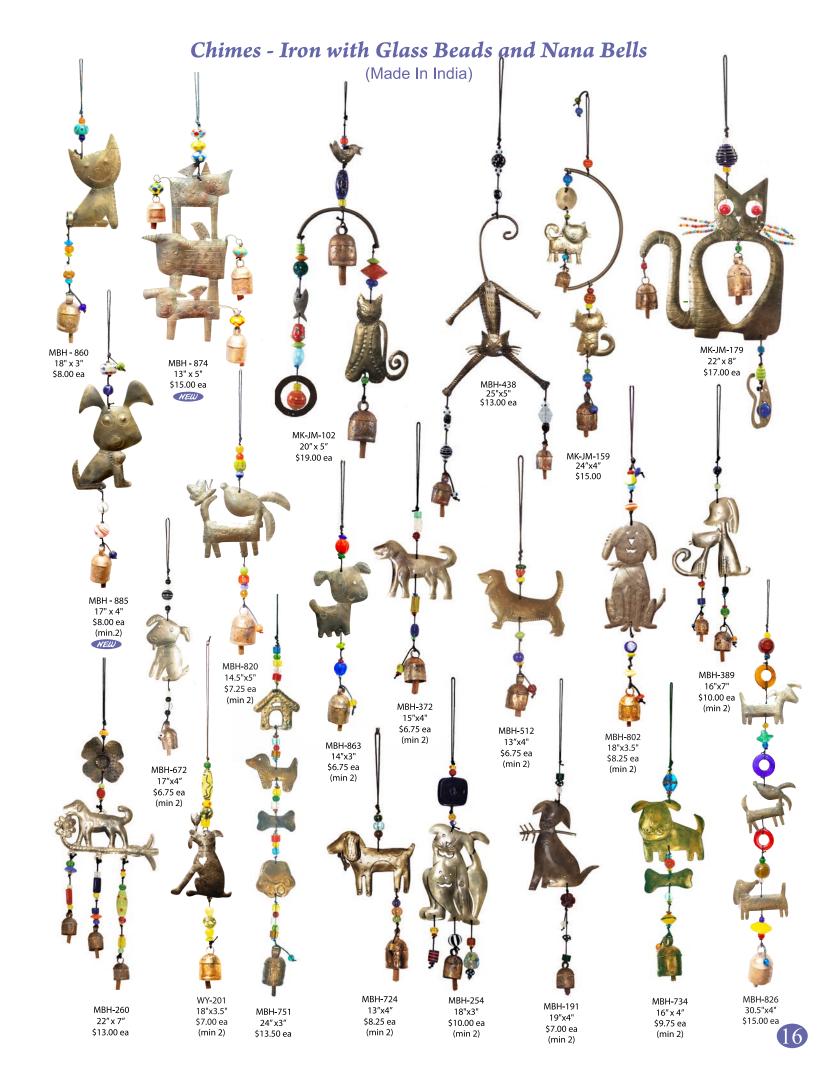

#### Nana Bells

Originally used to keep track of cattle herds, these handcrafted bells are distinctive from any other types of bells from across the globe. Due to a secret family formula that is used to smelt various metals and attaching a hand hewed wood clapper the tune these bells make is uniquely melodic. For generations the formula has been passed on from one family member to the next.

#### Iron Pieces

Each Iron piece is hand cut, etched, and polished by a group of expert craftsman in India. The experts use a variety of tools for each piece and each piece is unique and never the exact same copy as the one before but just as beautiful.

Our chimes are made of combining various materials from the Earth. Copper, hand blown glass beads, and the unique Nana bells are put together in various forms to make these beautiful mobiles. Each chime is hand assembled in India and tested to make sure each one puts off a calming and melodic sound.