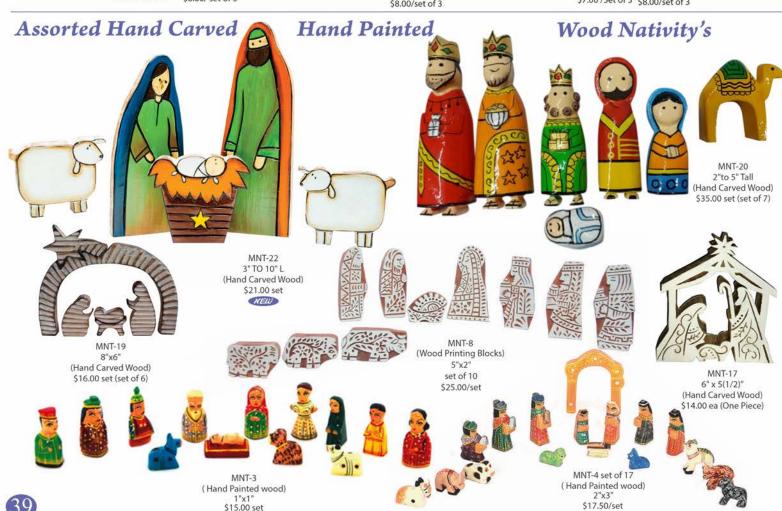

#### Hand Carved and Hand Painted Wood - Folk Art Pieces (Made In India)

set of 13