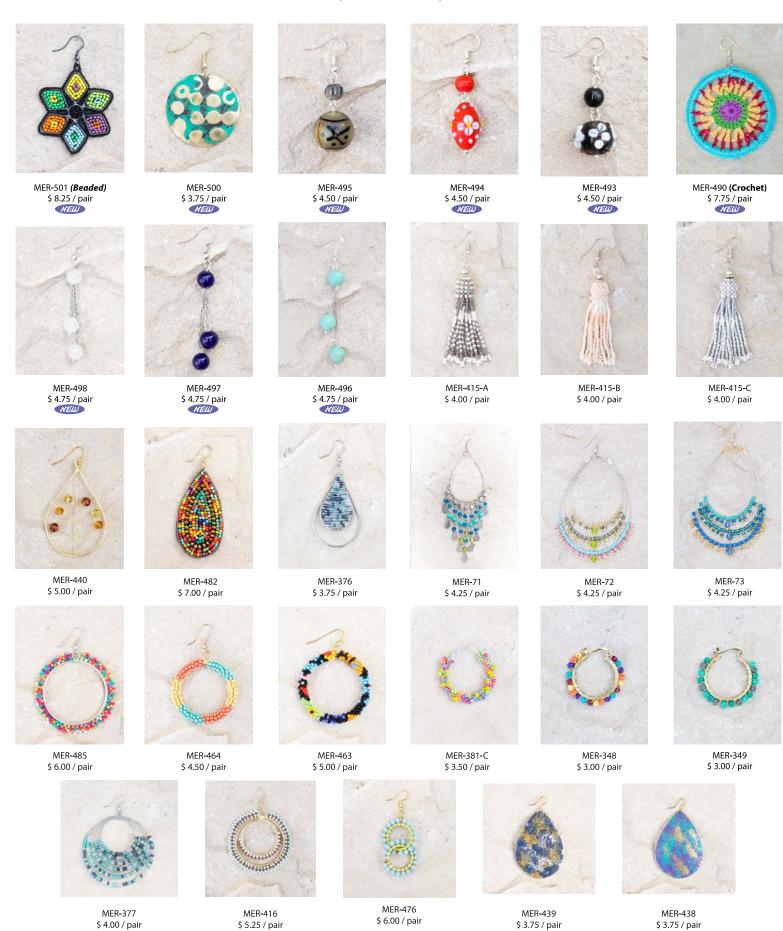

#### EARRINGS - Surgical Steel Wires (Minimum 3 Per Style)

(Made in India)

#### EARRINGS - Surgical Steel Wires (Minimum 3 Per Style)

(Made in India)

MER-42

\$ 3.00 / pair

MER-414

\$ 3.50 / pair

MER-413

\$ 3.00 / pair

MER-487

\$ 3.25 / pair

MER-486

\$ 3.25 / pair

MER-488

\$ 3.25 / pair