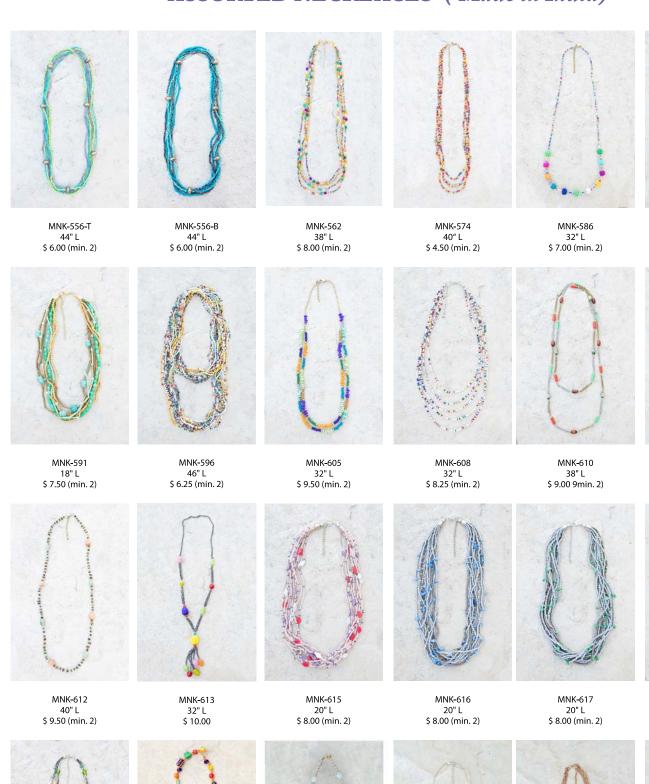

# ASSORTED NECKLACES (Made in India)

MNK-627 20" L \$ 11.00

MNK-628 22" L \$ 10.50

MNK-629 20" L \$ 11.00

MNK-630 24" L \$ 8.00

MNK-631 36" L \$ 7.50

MNK-632 28" L \$ 7.50

MNK-633 30" L \$ 6.50

MNK-634 18" L \$ 8.50

MNK-635 36" L \$ 10.00

MNK-636 22" L \$ 8.50