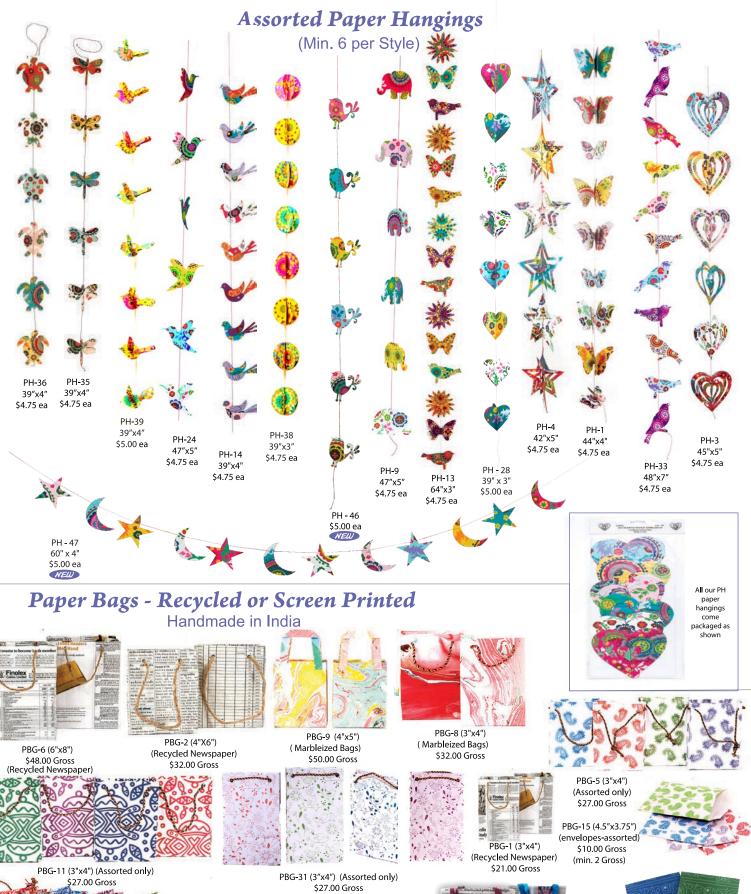

#### The making of the paper bags:

Each bag is handmade by a self-help group of women who are trained and supported by the Government of Tamilnadu in Southern India. The State helps the group financially to get them started in their village based ventures. The bags themselves are meticulously made of either recycled newspaper or received beautiful screen printing with wooden blocks.