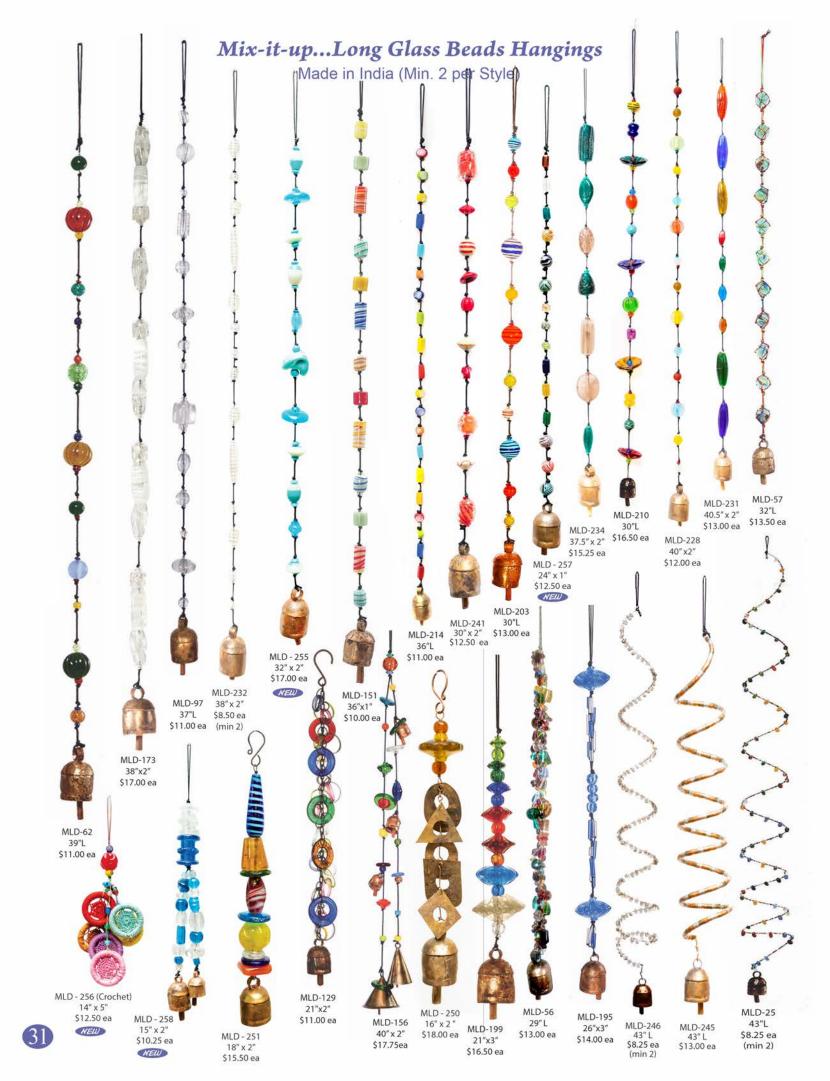

#### Nana Bells

Originally used to keep track of cattle herds, these handcrafted bells are distinctive from any other types of bells from across the globe. Due to a secret family formula that is used to smelt various metals and attaching a hand hewed wood clapper the tune these bells make is uniquely melodic. For generations the formula has been passed on from one family member to the next.

Our chimes are made of combining various materials from the Earth. Copper, hand blown glass beads, and the unique Nana bells are put together in various forms to make these beautiful mobiles. Each chime is hand assembled in India and tested to make sure each one puts off a calming and melodic sound.