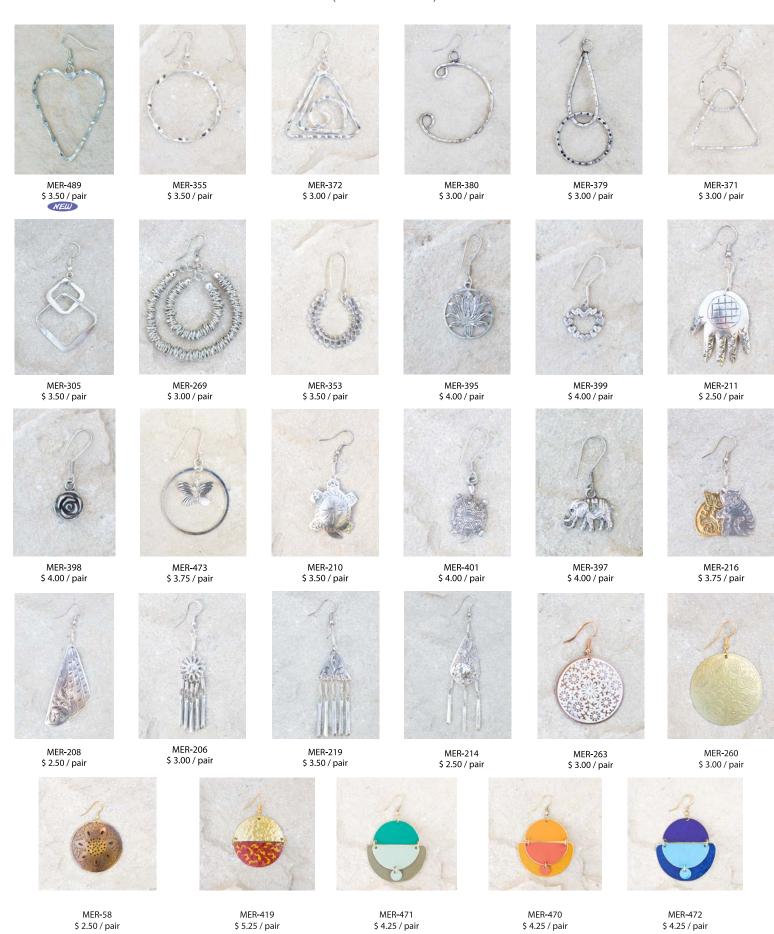

(Straw Purse Assorted) \$2.25 ea

MBA-63 (4"x 4") (Straw Zipper Pouches) (Assorted) \$15.00 dz

\$3.75 ea (min. 6)



GH-4 (Old Silk Saree Scarfs - Assorted Only) (72"x12") -\$6.50 ea (Min. 6 Assorted)



GH-17 (Kantha Patchwork Scarf/ Runner- Assorted Only) - (72"x 16") -\$12.50 ea (Min. 3 Assorted only)

















#### Hand Carved and Hand Painted Wood - Folk Art Pieces (Made In India)







set of 13

#### EARRINGS - Surgical Steel Wires (Minimum 3 Per Style)

(Made in India)



#### EARRINGS - Surgical Steel Wires (Minimum 3 Per Style)

(Made in India)



MER-42

\$ 3.00 / pair

MER-414

\$ 3.50 / pair

MER-413

\$ 3.00 / pair

MER-487

\$ 3.25 / pair

MER-486

\$ 3.25 / pair

MER-488

\$ 3.25 / pair

#### EARRINGS - Surgical Steel Wires (Minimum 3 Per Style)

(Made in India)



# BRACELETS & CUFFS (Minimum 2 Per Style)

(Made in India)



MBR-315 \$ 3.00 (min. 2)



MBR-314 \$ 9.00 (min. 2)



MBR-313 \$ 8.75 (min. 2)



MBR-316 \$ 3.00 (min. 2)



MBR-309 \$ 5.00 (min. 2)



MBR-308 \$ 6.50 (min. 2)



MBR-310 \$ 3.00 (min. 2)





NEW



MBR-312 \$ 8.50 (min. 2)



MBR-311 \$ 8.50 (min. 2)



MBR-306 \$ 5.00 (min. 2)



MBR-307 \$5.75 (min.2) NEW



MBR-305 \$ 5.00 (min. 2)



MBR-304 \$ 5.00 (min. 2)



MBR-303 \$ 5.00 (min. 2)



MBR-297 \$ 5.25 (min. 2)



MBR-45 \$ 5.00 (min. 2)



MBR-318 \$ 5.25 (min. 2) NEW



MBR-282 \$ 4.00 (min. 2)



MBR-273 \$ 5.00 (min. 2)



MBR-267 \$ 3.75 (min. 2)



MBR-298 \$ 5.00 (min. 2)



MBR-293 \$ 4.75 (min. 2)



MBR-296 \$ 5.00 (min. 2)



MBR-283 \$ 6.25 (min. 2)



MBR-197 \$ 7.75 (min. 2)



MBR-179 \$ 5.00 (min.