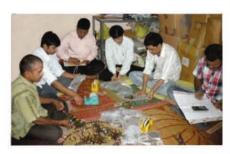

#### Nana Bells

Originally used to keep track of cattle herds, these handcrafted bells are distinctive from any other types of bells from across the globe. Due to a secret family formula that is used to smelt various metals and attaching a hand hewed wood clapper the tune these bells make is uniquely melodic. For generations the formula has been passed on from one family member to the next.

#### Iron Pieces

Each Iron piece is hand cut, etched, and polished by a group of expert craftsman in India. The experts use a variety of tools for each piece and each piece is unique and never the exact same copy as the one before but just as beautiful.

Our chimes are made of combining various materials from the Earth. Copper, hand blown glass beads, and the unique Nana bells are put together in various forms to make these beautiful mobiles. Each chime is hand assembled in India and tested to make sure each one puts off a calming and melodic sound.