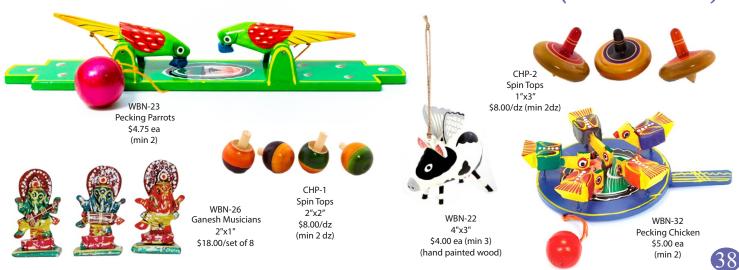

#### Hand Carved and Hand Painted Wood - Folk Art Pieces (Made In India)

set of 13