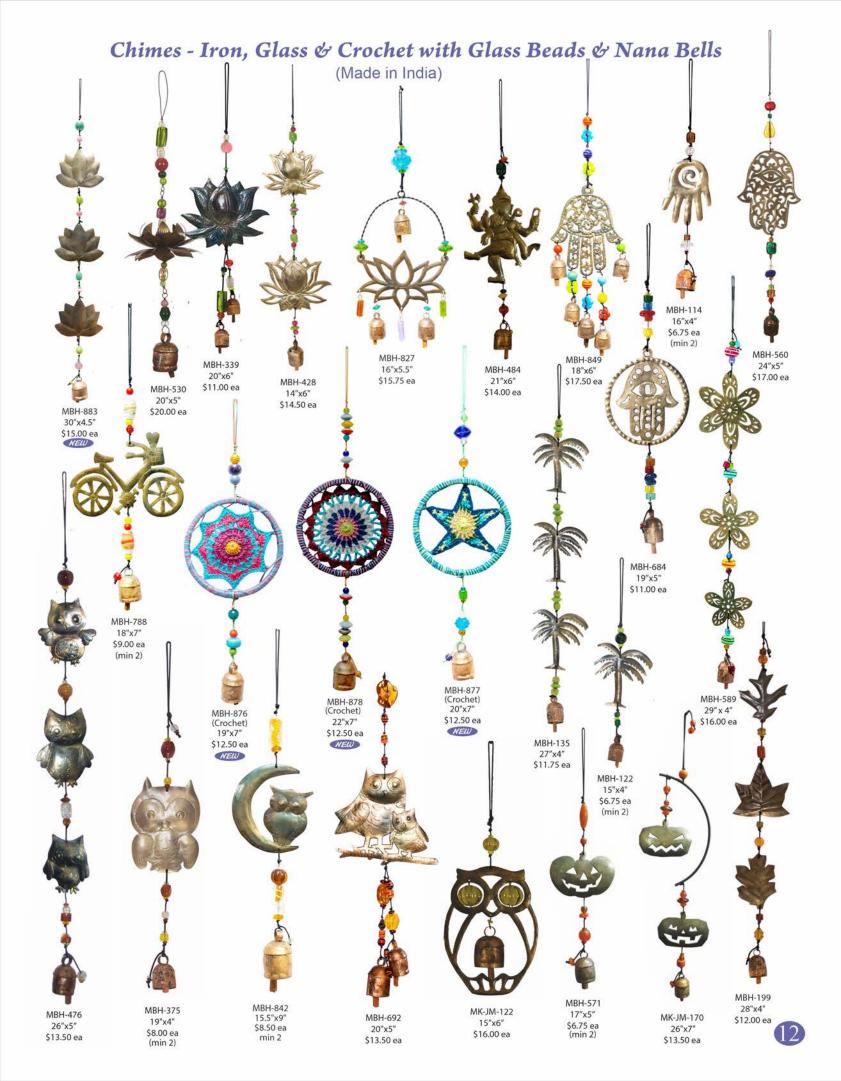

#### Nana Bells

Originally used to keep track of cattle herds, these handcrafted bells are distinctive from any other types of bells from across the globe. Due to a secret family formula that is used to smelt various metals and attaching a hand hewed wood clapper the tune these bells make is uniquely melodic. For generations the formula has been passed on from one family member to the next.

#### Iron Pieces

Each Iron piece is hand cut, etched, and polished by a group of expert craftsman in India. The experts use a variety of tools for each piece and each piece is unique and never the exact same copy as the one before but just as beautiful.

Our chimes are made of combining various materials from the Earth. Copper, hand blown glass beads, and the unique Nana bells are put together in various forms to make these beautiful mobiles. Each chime is hand assembled in India and tested to make sure each one puts off a calming and melodic sound.