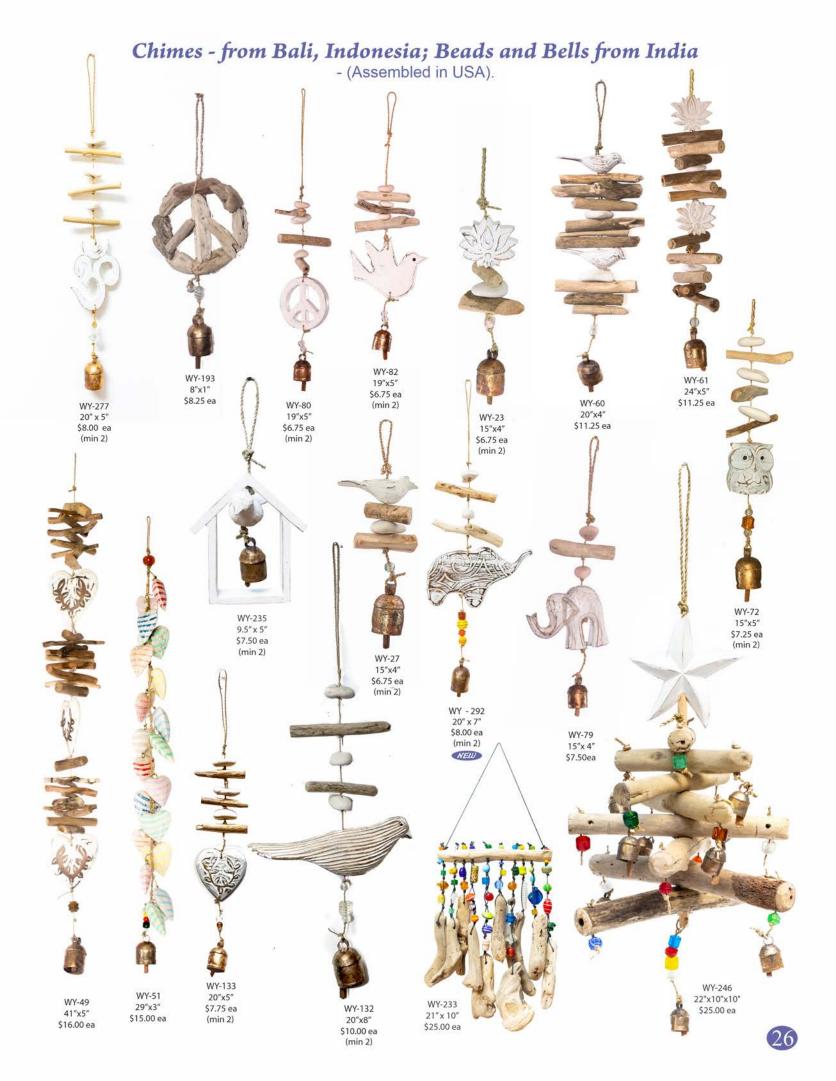

#### Nana Bells

Originally used to keep track of cattle herds, these handcrafted bells are distinctive from any other types of bells from across the globe. Due to a secret family formula that is used to smelt various metals and attaching a hand hewed wood clapper the tune these bells make is uniquely melodic. For generations the formula has been passed on from one family member to the next.

Our chimes are made of combining various materials from the Earth. Copper, hand blown glass beads, and the unique Nana bells are put together in various forms to make these beautiful mobiles. Each chime is hand assembled in India and tested to make sure each one puts off a calming and melodic sound.