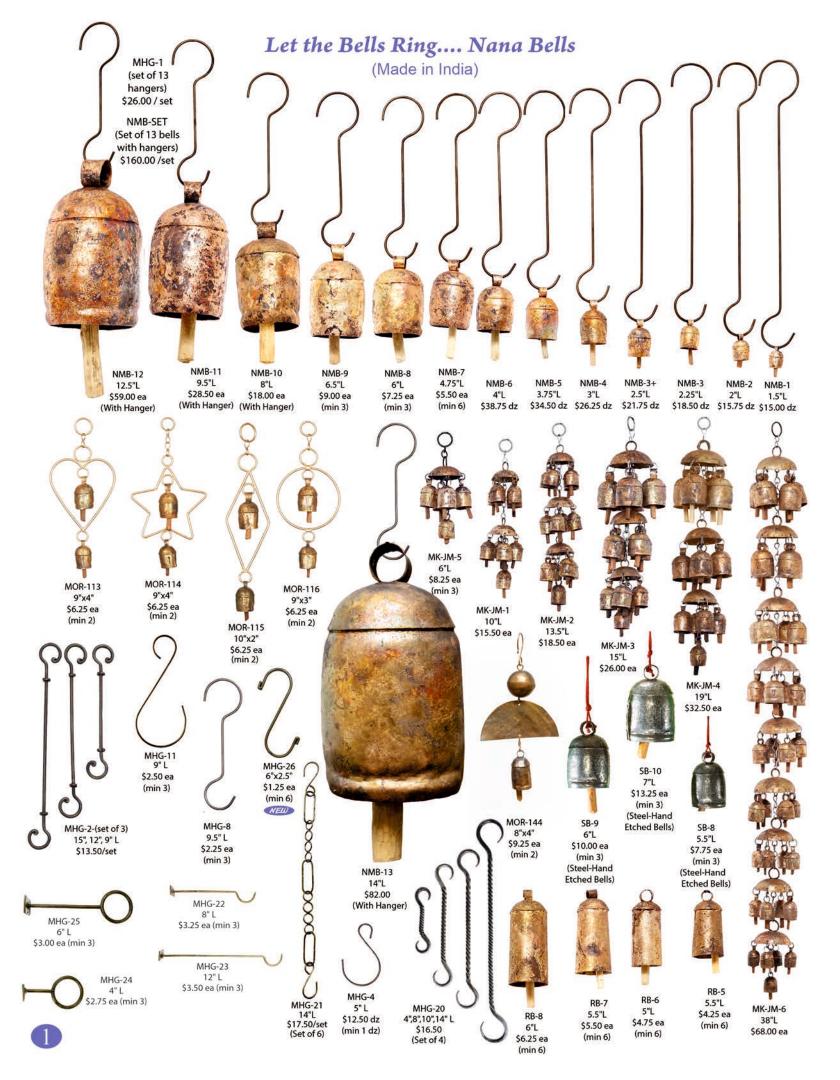

#### Nana Bells

Originally used to keep track of cattle herds, these handcrafted bells are distinctive from any other types of bells from across the globe. Due to a secret family formula that is used to smelt various metals and attaching a hand hewed wood clapper the tune these bells make is uniquely melodic. For generations the formula has been passed on from one family member to the next.