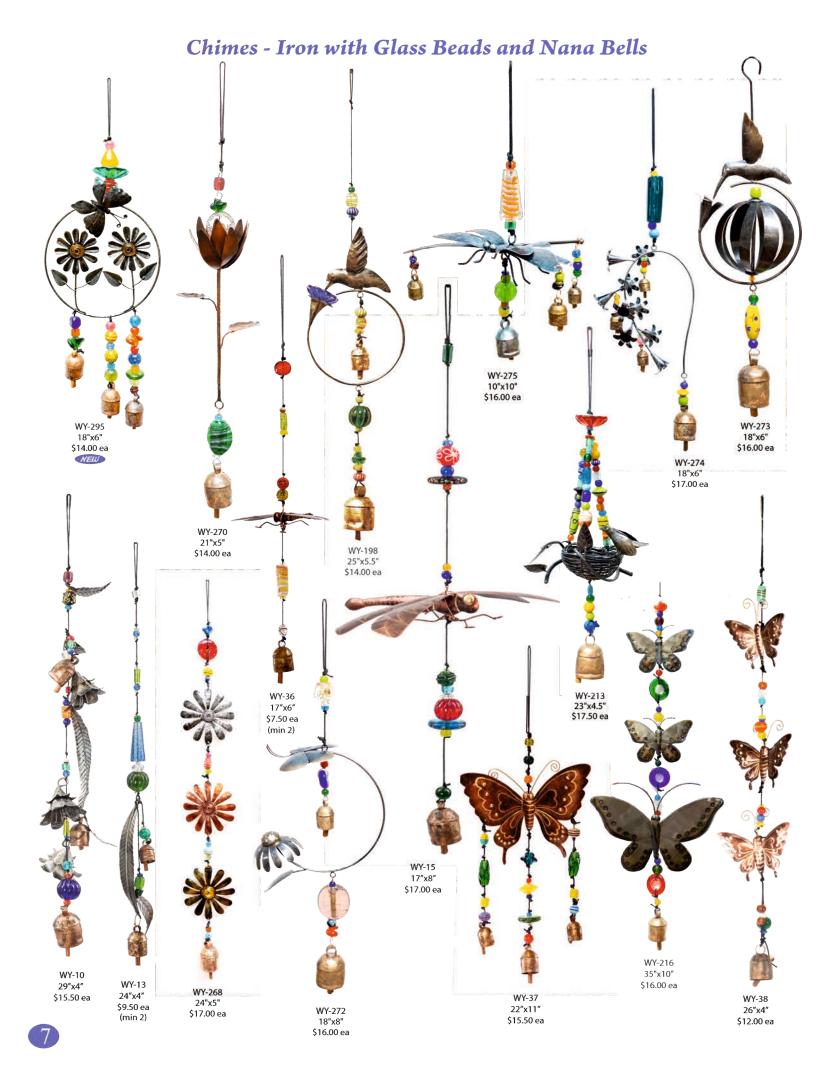

#### Nana Bells

Originally used to keep track of cattle herds, these handcrafted bells are distinctive from any other types of bells from across the globe. Due to a secret family formula that is used to smelt various metals and attaching a hand hewed wood clapper the tune these bells make is uniquely melodic. For generations the formula has been passed on from one family member to the next.

#### Iron Pieces

Each Iron piece is hand cut, etched, and polished by a group of expert craftsman in India. The experts use a variety of tools for each piece and each piece is unique and never the exact same copy as the one before but just as beautiful.

Our chimes are made of combining various materials from the Earth. Copper, hand blown glass beads, and the unique Nana bells are put together in various forms to make these beautiful mobiles. Each chime is hand assembled in India and tested to make sure each one puts off a calming and melodic sound.