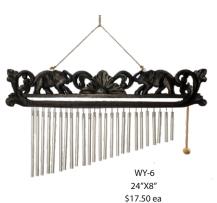

## Wood Chimes from Bali, Indonesia - Bells & Beads from India

\$11.00 ea

\$35.00 ea

NEW

(Glass)

\$19.00 ea

PBG-33 11"x8"x3" (Fabric Handle) Recycled Newspaper \$5.00 (Set of 6)

PBG-30, (5"x4") (Assorted only) \$32.00 Gross