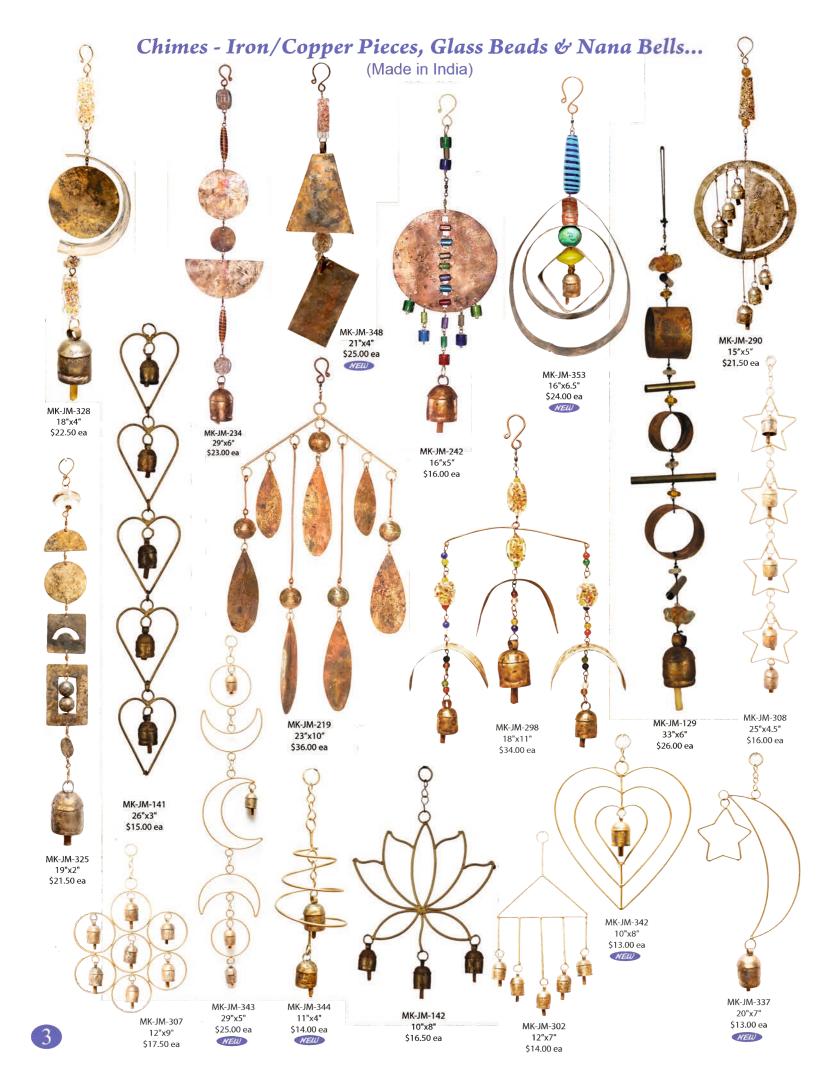

#### Nana Bells

Originally used to keep track of cattle herds, these handcrafted bells are distinctive from any other types of bells from across the globe. Due to a secret family formula that is used to smelt various metals and attaching a hand hewed wood clapper the tune these bells make is uniquely melodic. For generations the formula has been passed on from one family member to the next.

#### Iron Pieces

Each Iron piece is hand cut, etched, and polished by a group of expert craftsman in India. The experts use a variety of tools for each piece and each piece is unique and never the exact same copy as the one before but just as beautiful.

Our chimes are made of combining various materials from the Earth. Copper, hand blown glass beads, and the unique Nana bells are put together in various forms to make these beautiful mobiles. Each chime is hand assembled in India and tested to make sure each one puts off a calming and melodic sound.