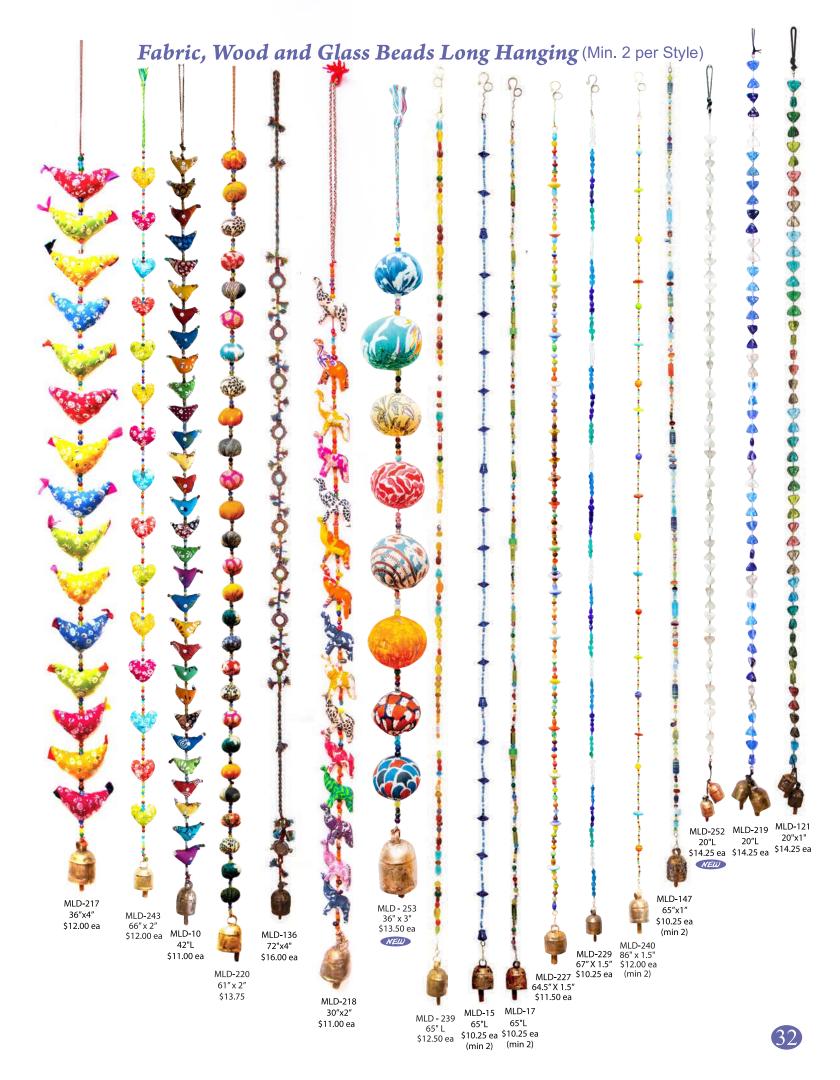

#### Nana Bells

Originally used to keep track of cattle herds, these handcrafted bells are distinctive from any other types of bells from across the globe. Due to a secret family formula that is used to smelt various metals and attaching a hand hewed wood clapper the tune these bells make is uniquely melodic. For generations the formula has been passed on from one family member to the next.

Our chimes are made of combining various materials from the Earth. Copper, hand blown glass beads, and the unique Nana bells are put together in various forms to make these beautiful mobiles. Each chime is hand assembled in India and tested to make sure each one puts off a calming and melodic sound.