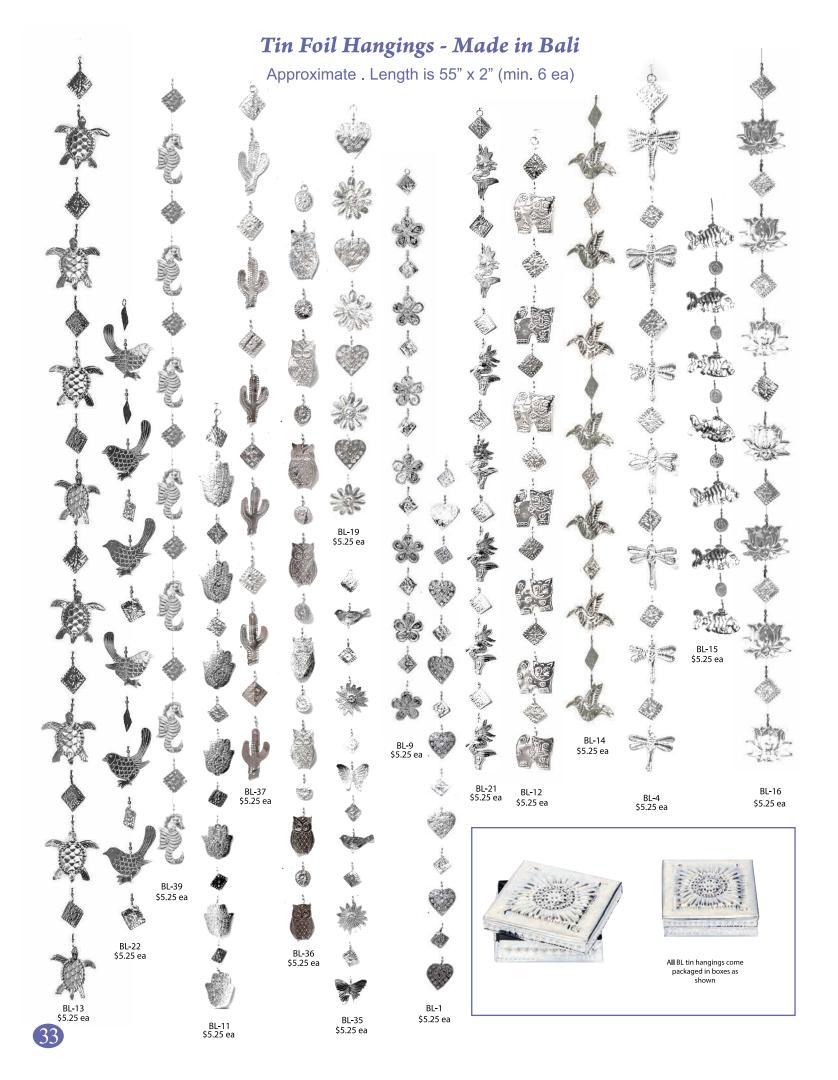

| Lewisville, Texas 75057 U.S.A Phone: (972) 436-2502 | Toll Free: (877) 539-8161 | Fax (972) 436-2553 www.moksha-imports.com mokshaimports@gmail.com











## Mobiles & Chimes - Iron, Glass Beads & Nana Bells (Made in India) MK-JM-349 19"x6" \$21.00 ea NEW MK-JM-285 MBH-879 20"x5" \$17.50 ea 22"x4" \$19.50 ea MK-JM-352 MK-JM-319 22"x6" \$32.00 ea 22"x4" MK-JM-301 \$34.00 ea 17"x3" NEW \$26.00 ea MK-JM-309 31"x6" \$40.00 ea MK-JM-62 27"x6" \$16.75 ea MK-JM-164 24"x6" \$35.00 ea MK-JM-310 25"x7" \$20.00 ea MK-JM-270 20"x6" \$35.00 ea MK-J**M-104** 24**"x7"** MK-JM-155 MK-JM-297 \$17.**00 ea** 25"x6" \$46.00 ea \$28.00 ea



































## Wood Chimes from Bali, Indonesia - Bells & Beads from India



\$11.00 ea











\$35.00 ea

NEW

(Glass)

\$19.00 ea























PBG-33 11"x8"x3" (Fabric Handle) Recycled Newspaper \$5.00 (Set of 6)



PBG-30, (5"x4") (Assorted only) \$32.00 Gross

') (Assorted only) 00 Gross

#### 100% Assorted Cotton Quilts

(Made in India)



BC-162 (60"x90") \$58.00 ea BC-163 (90"x108") \$78.00 ea



BC-136 (60"x90") \$58.00 ea BC-137 (90"x108") \$78.00 ea



BC-134 (60"x90") \$58.00 ea BC-135 (90"x108") \$78.00 ea



BC-164 (60"x90") \$58.00 ea BC-165 (90"x108") \$78.00ea



BC-132 (60"x90") \$58.00 ea BC-133 (90"x108") \$78.00 ea



BC-130 (60"x90") \$58.00 ea BC-131 (90"x108") \$78.00 ea



BC-155 (60"x90") \$58.00ea BC-156 (90"x108") \$78.00ea



BC-158 (60"x108") \$58.00 ea BC-159 (90"x108") \$78.00 ea NEW



BC-147 (60"x90") \$58.00 ea BC-148 (90"x108") \$78.00 ea



BC-160 (60"x90") \$58.00 ea BC-161 (90"x