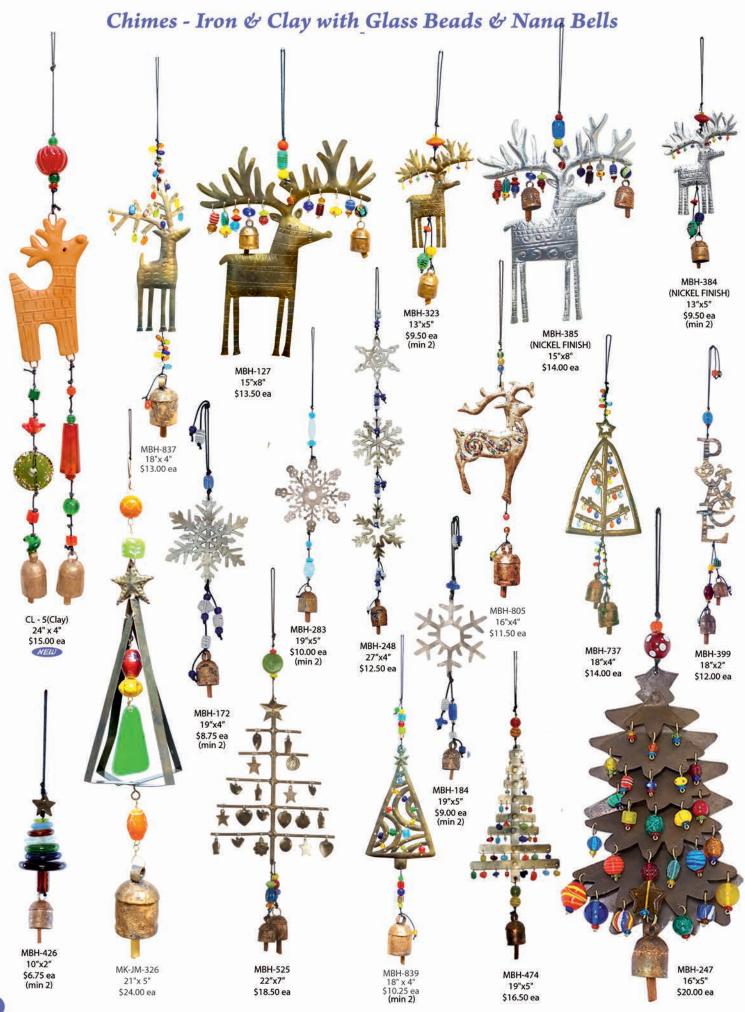

## Mobiles & Chimes - Iron, Glass Beads & Nana Bells (Made in India) MK-JM-349 19"x6" \$21.00 ea NEW MK-JM-285 MBH-879 20"x5" \$17.50 ea 22"x4" \$19.50 ea MK-JM-352 MK-JM-319 22"x6" \$32.00 ea 22"x4" MK-JM-301 \$34.00 ea 17"x3" NEW \$26.00 ea MK-JM-309 31"x6" \$40.00 ea MK-JM-62 27"x6" \$16.75 ea MK-JM-164 24"x6" \$35.00 ea MK-JM-310 25"x7" \$20.00 ea MK-JM-270 20"x6" \$35.00 ea MK-J**M-104** 24**"x7"** MK-JM-155 MK-JM-297 \$17.**00 ea** 25"x6" \$46.00 ea \$28.00 ea