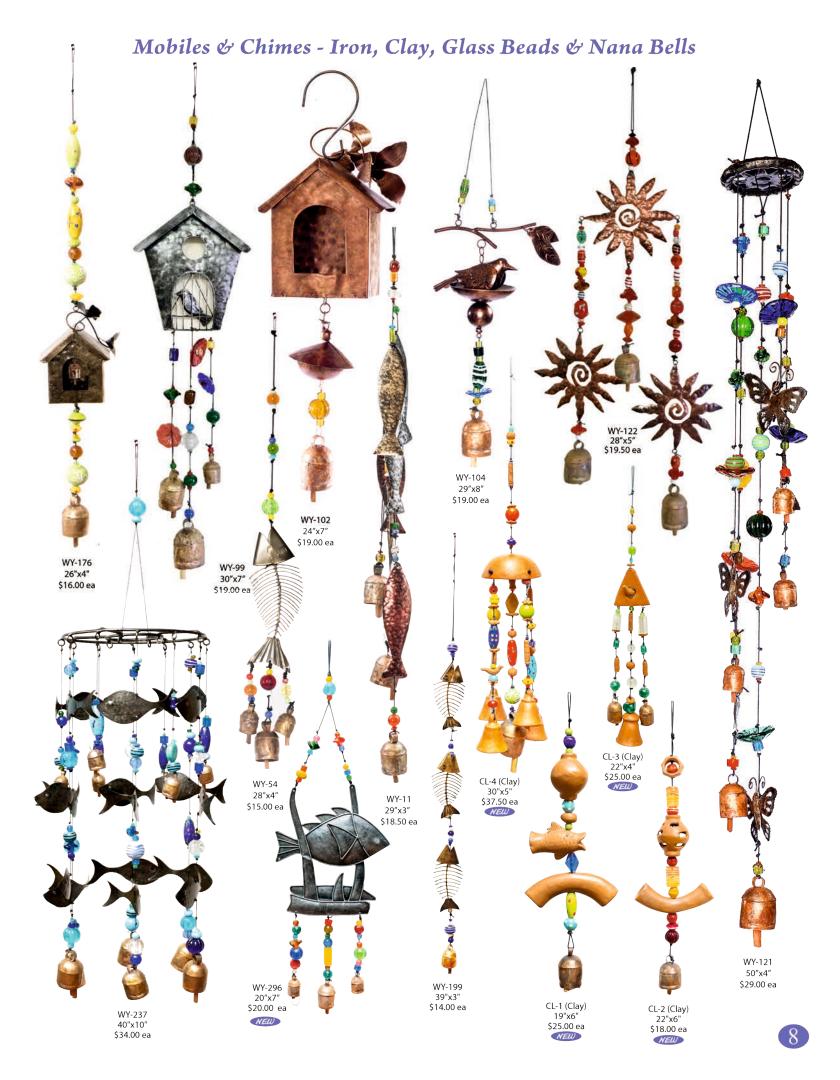

#### Nana Bells

Originally used to keep track of cattle herds, these handcrafted bells are distinctive from any other types of bells from across the globe. Due to a secret family formula that is used to smelt various metals and attaching a hand hewed wood clapper the tune these bells make is uniquely melodic. For generations the formula has been passed on from one family member to the next.

#### Iron Pieces

Each Iron piece is hand cut, etched, and polished by a group of expert craftsman in India. The experts use a variety of tools for each piece and each piece is unique and never the exact same copy as the one before but just as beautiful.

Our chimes are made of combining various materials from the Earth. Copper, hand blown glass beads, and the unique Nana bells are put together in various forms to make these beautiful mobiles. Each chime is hand assembled in India and tested to make sure each one puts off a calming and melodic sound.