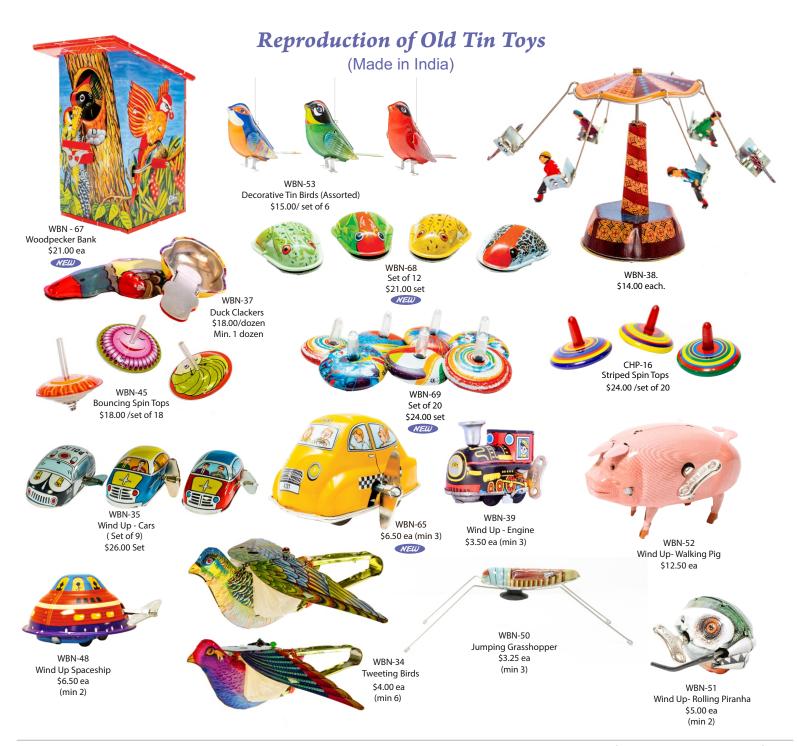

#### The making of the paper bags:

Each bag is handmade by a self-help group of women who are trained and supported by the Government of Tamilnadu in Southern India. The State helps the group financially to get them started in their village based ventures. The bags themselves are meticulously made of either recycled newspaper or received beautiful screen printing with wooden blocks.