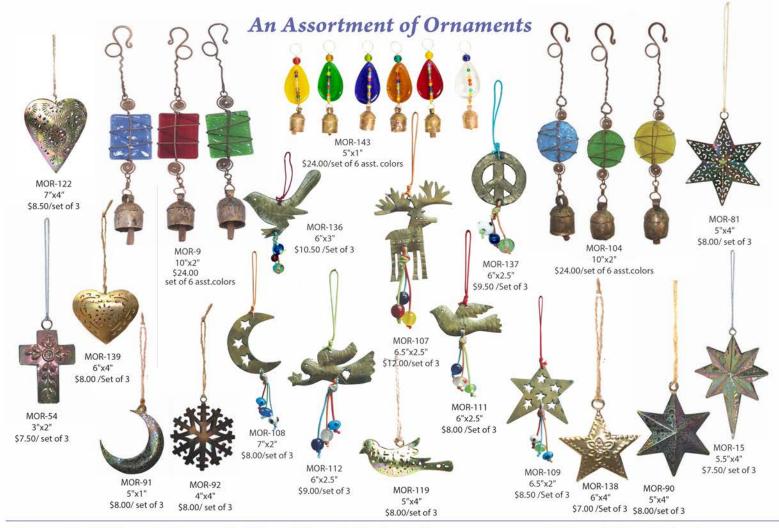

#### Nana Bells

Originally used to keep track of cattle herds, these handcrafted bells are distinctive from any other types of bells from across the globe. Due to a secret family formula that is used to smelt various metals and attaching a hand hewed wood clapper the tune these bells make is uniquely melodic. For generations the formula has been passed on from one family member to the next.

Our chimes are made of combining various materials from the Earth. Copper, hand blown glass beads, and the unique Nana bells are put together in various forms to make these beautiful mobiles. Each chime is hand assembled in India and tested to make sure each one puts off a calming and melodic sound.