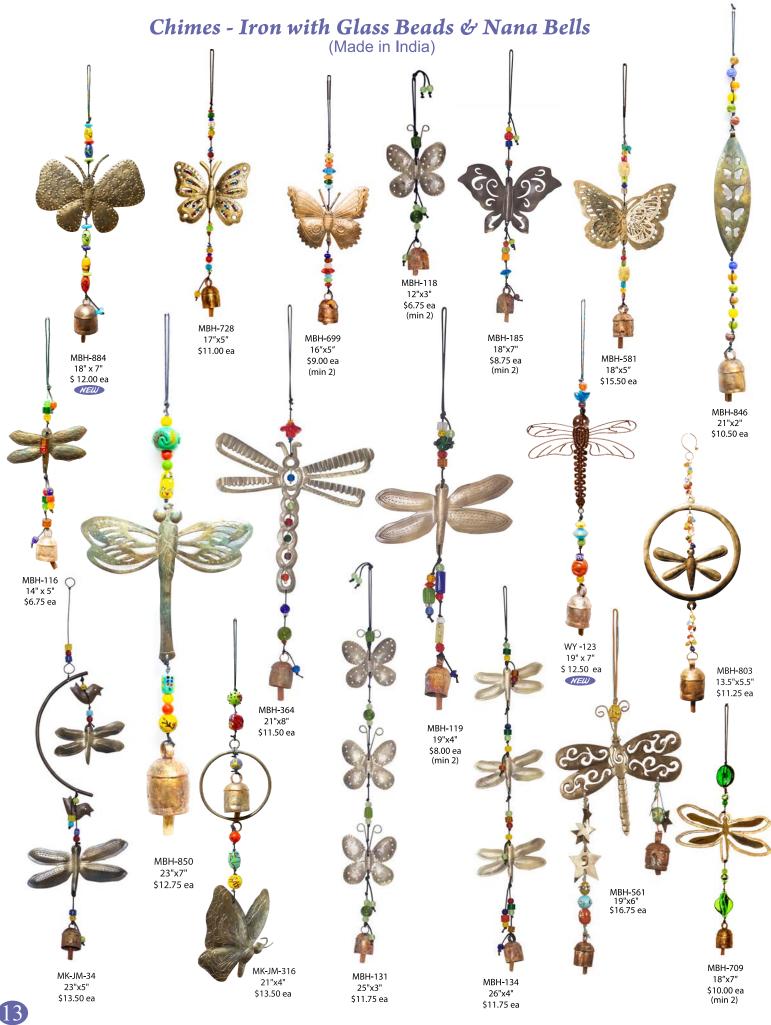

#### Nana Bells

Originally used to keep track of cattle herds, these handcrafted bells are distinctive from any other types of bells from across the globe. Due to a secret family formula that is used to smelt various metals and attaching a hand hewed wood clapper the tune these bells make is uniquely melodic. For generations the formula has been passed on from one family member to the next.

#### Iron Pieces

Each Iron piece is hand cut, etched, and polished by a group of expert craftsman in India. The experts use a variety of tools for each piece and each piece is unique and never the exact same copy as the one before but just as beautiful.

Our chimes are made of combining various materials from the Earth. Copper, hand blown glass beads, and the unique Nana bells are put together in various forms to make these beautiful mobiles. Each chime is hand assembled in India and tested to make sure each one puts off a calming and melodic sound.