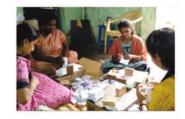

# The Artists' Story

#### The making of the paper bags:

Each bag is handmade by a self-help group of women who are trained and supported by the Government of Tamilnadu in Southern India. The State helps the group financially to get them started in their village based ventures. The bags themselves are meticulously made of either recycled newspaper or received beautiful screen printing with wooden blocks.