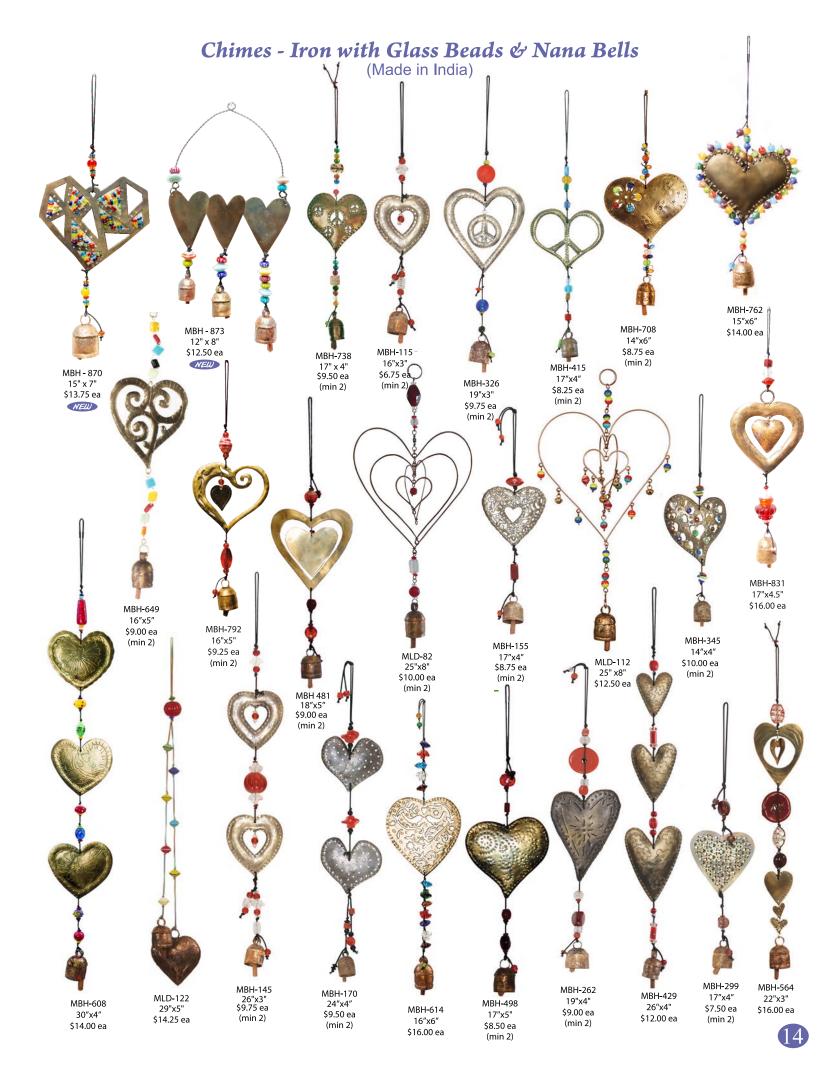

#### Nana Bells

Originally used to keep track of cattle herds, these handcrafted bells are distinctive from any other types of bells from across the globe. Due to a secret family formula that is used to smelt various metals and attaching a hand hewed wood clapper the tune these bells make is uniquely melodic. For generations the formula has been passed on from one family member to the next.

#### Iron Pieces

Each Iron piece is hand cut, etched, and polished by a group of expert craftsman in India. The experts use a variety of tools for each piece and each piece is unique and never the exact same copy as the one before but just as beautiful.

Our chimes are made of combining various materials from the Earth. Copper, hand blown glass beads, and the unique Nana bells are put together in various forms to make these beautiful mobiles. Each chime is hand assembled in India and tested to make sure each one puts off a calming and melodic sound.