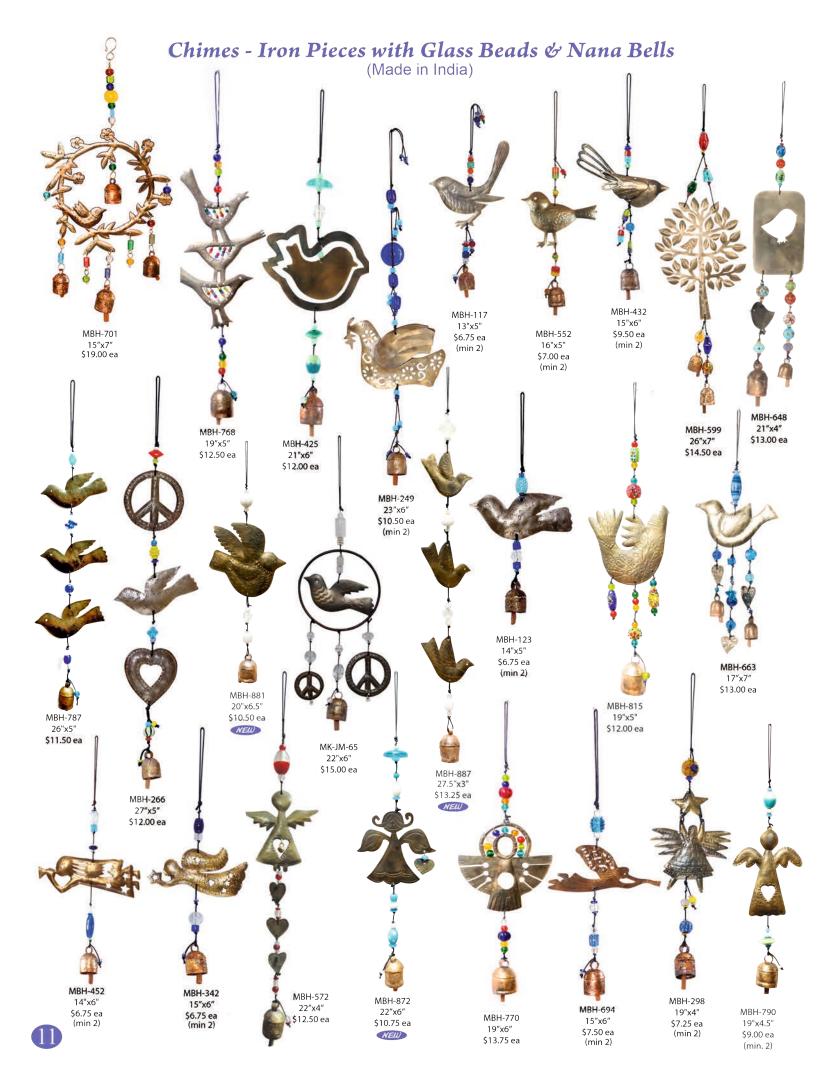

#### Nana Bells

Originally used to keep track of cattle herds, these handcrafted bells are distinctive from any other types of bells from across the globe. Due to a secret family formula that is used to smelt various metals and attaching a hand hewed wood clapper the tune these bells make is uniquely melodic. For generations the formula has been passed on from one family member to the next.

#### Iron Pieces

Each Iron piece is hand cut, etched, and polished by a group of expert craftsman in India. The experts use a variety of tools for each piece and each piece is unique and never the exact same copy as the one before but just as beautiful.

Our chimes are made of combining various materials from the Earth. Copper, hand blown glass beads, and the unique Nana bells are put together in various forms to make these beautiful mobiles. Each chime is hand assembled in India and tested to make sure each one puts off a calming and melodic sound.