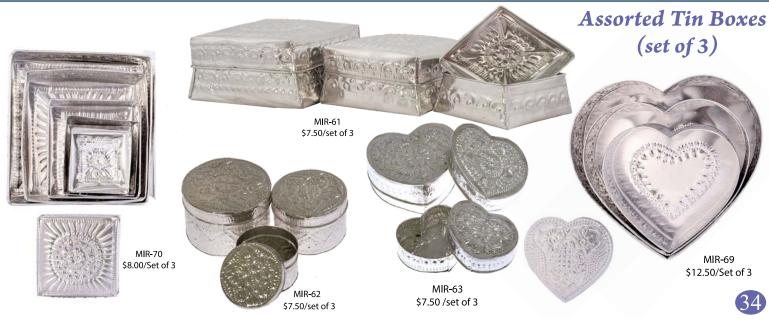

ewisville, Texas 75057 U.S.A Phone: (972) 436-2502 | Toll Free: (877) 539-8161 | Fax (972) 436-2553 www.moksha-imports.com mokshaimports@gmail.com











## Mobiles & Chimes - Iron, Glass Beads & Nana Bells (Made in India) MK-JM-349 19"x6" \$21.00 ea NEW MK-JM-285 MBH-879 20"x5" \$17.50 ea 22"x4" \$19.50 ea MK-JM-352 MK-JM-319 22"x6" \$32.00 ea 22"x4" MK-JM-301 \$34.00 ea 17"x3" NEW \$26.00 ea MK-JM-309 31"x6" \$40.00 ea MK-JM-62 27"x6" \$16.75 ea MK-JM-164 24"x6" \$35.00 ea MK-JM-310 25"x7" \$20.00 ea MK-JM-270 20"x6" \$35.00 ea MK-J**M-104** 24**"x7"** MK-JM-155 MK-JM-297 \$17.**00 ea** 25"x6" \$46.00 ea \$28.00 ea



































## Wood Chimes from Bali, Indonesia - Bells & Beads from India



\$11.00 ea











\$35.00 ea

NEW

(Glass)

\$19.00 ea























PBG-33 11"x8"x3" (Fabric Handle) Recycled Newspaper \$5.00 (Set of 6)



PBG-30, (5"x4") (Assorted only) \$32.00 Gross

') (Assorted only) 00 Gross

#### 100% Assorted Cotton Quilts

(Made in India)



BC-162 (60"x90") \$58.00 ea BC-163 (90"x108") \$78.00 ea



BC-136 (60"x90") \$58.00 ea BC-137 (90"x108") \$78.00 ea



BC-134 (60"x90") \$58.00 ea BC-135 (90"x108") \$78.00 ea



BC-164 (60"x90") \$58.00 ea BC-165 (90"x108") \$78.00ea



BC-132 (60"x90") \$58.00 ea BC-133 (90"x108") \$78.00 ea



BC-130 (60"x90") \$58.00 ea BC-131 (90"x108") \$78.00 ea



BC-155 (60"x90") \$58.00ea BC-156 (90"x108") \$78.00ea



BC-158 (60"x108") \$58.00 ea BC-159 (90"x108") \$78.00 ea NEW



BC-147 (60"x90") \$58.00 ea BC-148 (90"x108") \$78.00 ea



BC-160 (60"x90") \$58.00 ea BC-161 (90"x108"