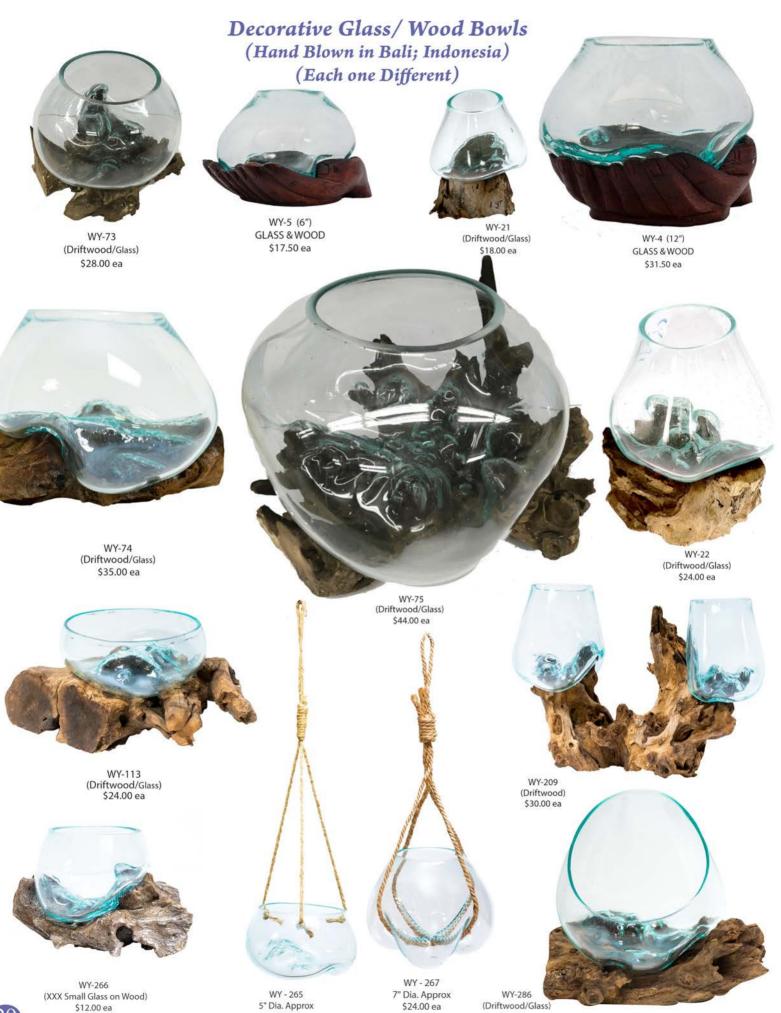

560 East Church Street | Lewisville, Texas 75057 U.S.A Phone: (972) 436-2502 | Toll Free: (877) 539-8161 | Fax (972) 436-2553 www.moksha-imports.com mokshaimports@gmail.com











## Mobiles & Chimes - Iron, Glass Beads & Nana Bells (Made in India) MK-JM-349 19"x6" \$21.00 ea NEW MK-JM-285 MBH-879 20"x5" \$17.50 ea 22"x4" \$19.50 ea MK-JM-352 MK-JM-319 22"x6" \$32.00 ea 22"x4" MK-JM-301 \$34.00 ea 17"x3" NEW \$26.00 ea MK-JM-309 31"x6" \$40.00 ea MK-JM-62 27"x6" \$16.75 ea MK-JM-164 24"x6" \$35.00 ea MK-JM-310 25"x7" \$20.00 ea MK-JM-270 20"x6" \$35.00 ea MK-J**M-104** 24**"x7"** MK-JM-155 MK-JM-297 \$17.**00 ea** 25"x6" \$46.00 ea \$28.00 ea



































## Wood Chimes from Bali, Indonesia - Bells & Beads from India



\$11.00 ea











\$35.00 ea

NEW

(Glass)

\$19.00 ea























PBG-33 11"x8"x3" (Fabric Handle) Recycled Newspaper \$5.00 (Set of 6)



PBG-30, (5"x4") (Assorted only) \$32.00 Gross

') (Assorted only) 00 Gross

#### 100% Assorted Cotton Quilts

(Made in India)



BC-162 (60"x90") \$58.00 ea BC-163 (90"x108") \$78.00 ea



BC-136 (60"x90") \$58.00 ea BC-137 (90"x108") \$78.00 ea



BC-134 (60"x90") \$58.00 ea BC-135 (90"x108") \$78.00 ea



BC-164 (60"x90") \$58.00 ea BC-165 (90"x108") \$78.00ea



BC-132 (60"x90") \$58.00 ea BC-133 (90"x108") \$78.00 ea



BC-130 (60"x90") \$58.00 ea BC-131 (90"x108") \$78.00 ea



BC-155 (60"x90") \$58.00ea BC-156 (90"x108") \$78.00ea



BC-158 (60"x108") \$58.00 ea BC-159 (90"x108") \$78.00 ea NEW



BC-147 (60"x90") \$58.00 ea BC-148 (90"x108") \$78.00