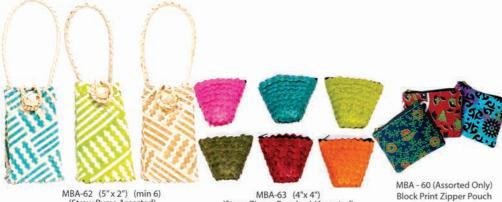

BC-64 (72"x52") (Vintage Kanthas) (Assorted Only) \$68.00 ea

Scarfs Or Runners

MBA-62 (5" x 2") (min 6) (Straw Purse Assorted) \$2.25 ea

MBA-63 (4"x 4") (Straw Zipper Pouches) (Assorted) \$15.00 dz

\$3.75 ea (min. 6)