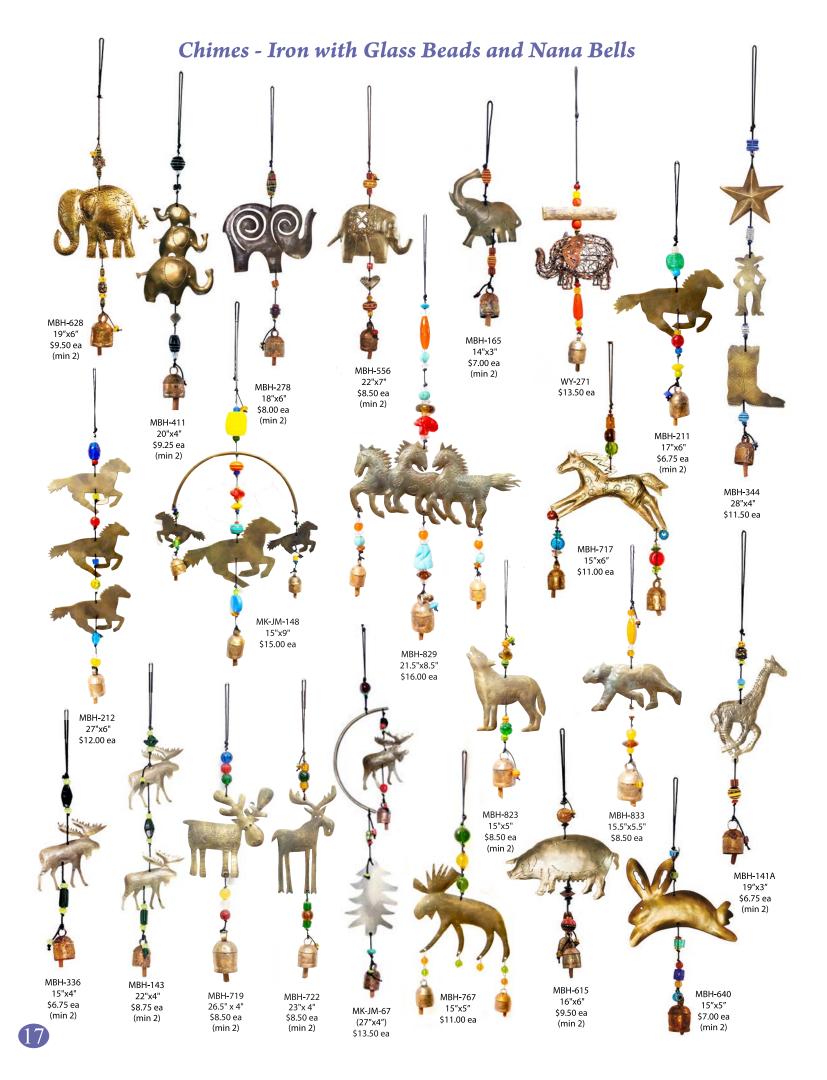

#### Nana Bells

Originally used to keep track of cattle herds, these handcrafted bells are distinctive from any other types of bells from across the globe. Due to a secret family formula that is used to smelt various metals and attaching a hand hewed wood clapper the tune these bells make is uniquely melodic. For generations the formula has been passed on from one family member to the next.

#### Iron Pieces

Each Iron piece is hand cut, etched, and polished by a group of expert craftsman in India. The experts use a variety of tools for each piece and each piece is unique and never the exact same copy as the one before but just as beautiful.

Our chimes are made of combining various materials from the Earth. Copper, hand blown glass beads, and the unique Nana bells are put together in various forms to make these beautiful mobiles. Each chime is hand assembled in India and tested to make sure each one puts off a calming and melodic sound.