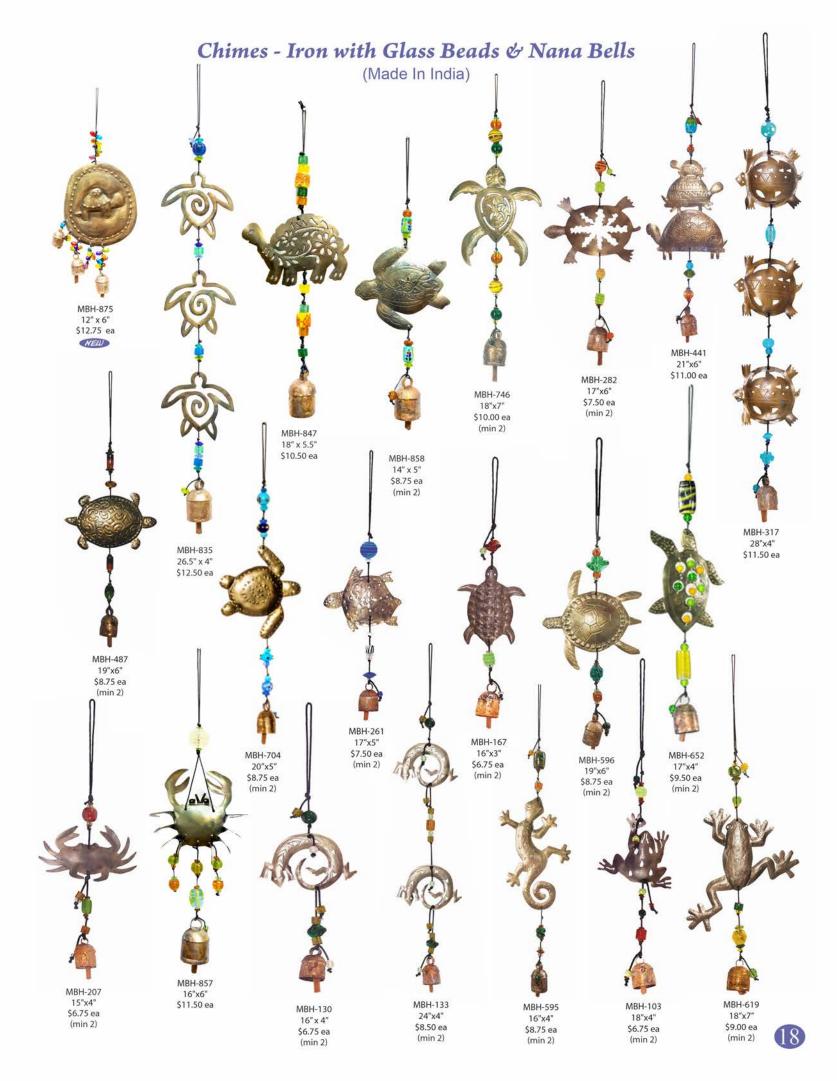

#### Nana Bells

Originally used to keep track of cattle herds, these handcrafted bells are distinctive from any other types of bells from across the globe. Due to a secret family formula that is used to smelt various metals and attaching a hand hewed wood clapper the tune these bells make is uniquely melodic. For generations the formula has been passed on from one family member to the next.

#### Iron Pieces

Each Iron piece is hand cut, etched, and polished by a group of expert craftsman in India. The experts use a variety of tools for each piece and each piece is unique and never the exact same copy as the one before but just as beautiful.

Our chimes are made of combining various materials from the Earth. Copper, hand blown glass beads, and the unique Nana bells are put together in various forms to make these beautiful mobiles. Each chime is hand assembled in India and tested to make sure each one puts off a calming and melodic sound.