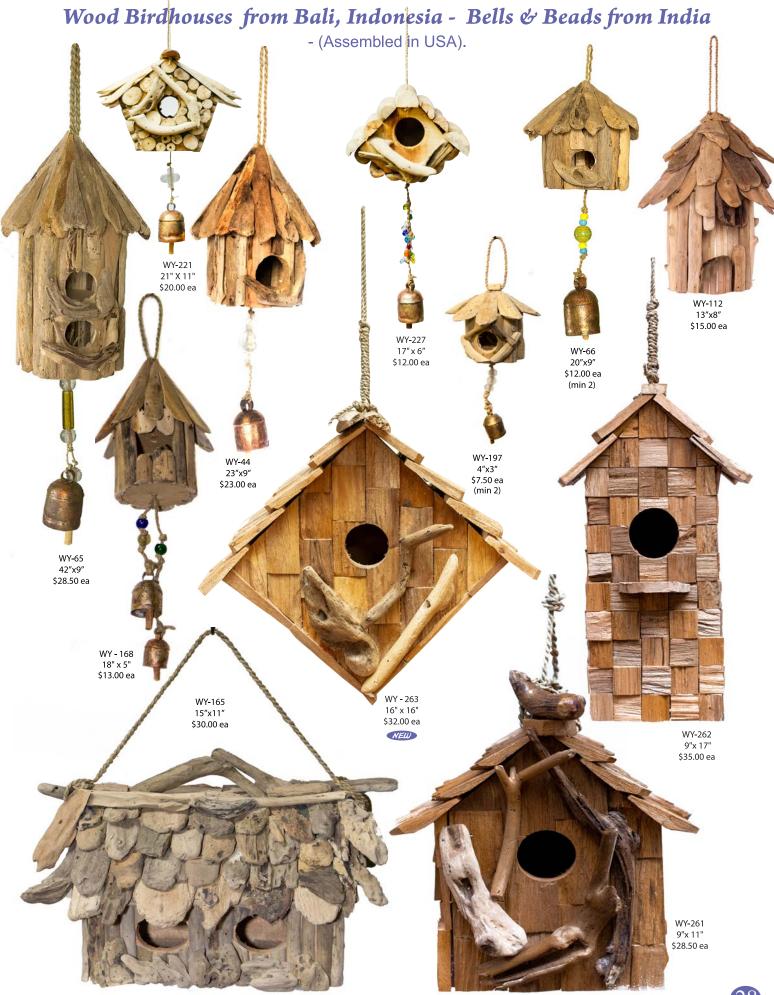

#### Nana Bells

Originally used to keep track of cattle herds, these handcrafted bells are distinctive from any other types of bells from across the globe. Due to a secret family formula that is used to smelt various metals and attaching a hand hewed wood clapper the tune these bells make is uniquely melodic. For generations the formula has been passed on from one family member to the next.