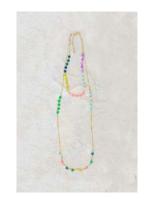

# ASSORTED NECKLACES (Made in India)

MNK-627 20" L \$ 11.00

MNK-628 22" L \$ 10.50

MNK-629 20" L \$ 11.00

MNK-630 24" L \$ 8.00

MNK-631 36" L \$ 7.50

MNK-632 28" L \$ 7.50

MNK-633 30" L \$ 6.50

MNK-634 18" L \$ 8.50

MNK-635 36" L \$ 10.00

MNK-636 22" L \$ 8.50