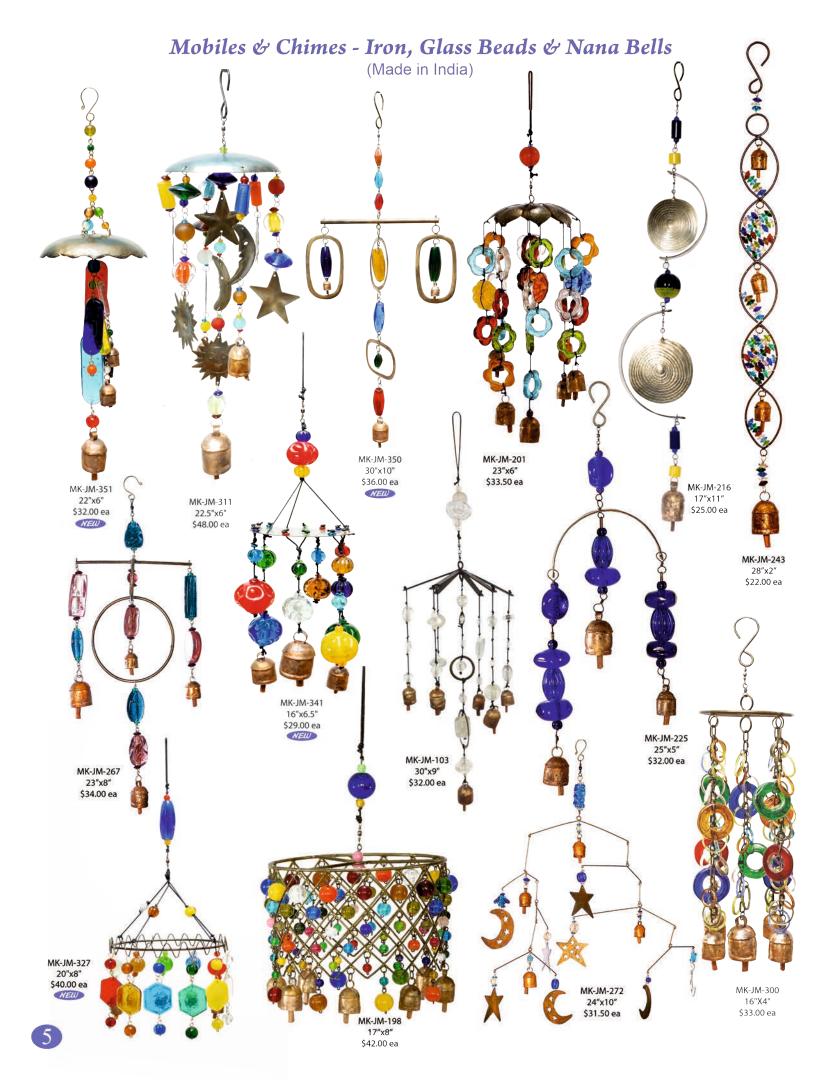

## Mobiles & Chimes - Iron, Glass Beads & Nana Bells (Made in India) MK-JM-349 19"x6" \$21.00 ea NEW MK-JM-285 MBH-879 20"x5" \$17.50 ea 22"x4" \$19.50 ea MK-JM-352 MK-JM-319 22"x6" \$32.00 ea 22"x4" MK-JM-301 \$34.00 ea 17"x3" NEW \$26.00 ea MK-JM-309 31"x6" \$40.00 ea MK-JM-62 27"x6" \$16.75 ea MK-JM-164 24"x6" \$35.00 ea MK-JM-310 25"x7" \$20.00 ea MK-JM-270 20"x6" \$35.00 ea MK-J**M-104** 24**"x7"** MK-JM-155 MK-JM-297 \$17.**00 ea** 25"x6" \$46.00 ea \$28.00 ea

#### Nana Bells

Originally used to keep track of cattle herds, these handcrafted bells are distinctive from any other types of bells from across the globe. Due to a secret family formula that is used to smelt various metals and attaching a hand hewed wood clapper the tune these bells make is uniquely melodic. For generations the formula has been passed on from one family member to the next.

#### Iron Pieces

Each Iron piece is hand cut, etched, and polished by a group of expert craftsman in India. The experts use a variety of tools for each piece and each piece is unique and never the exact same copy as the one before but just as beautiful.

Our chimes are made of combining various materials from the Earth. Copper, hand blown glass beads, and the unique Nana bells are put together in various forms to make these beautiful mobiles. Each chime is hand assembled in India and tested to make sure each one puts off a calming and melodic sound.