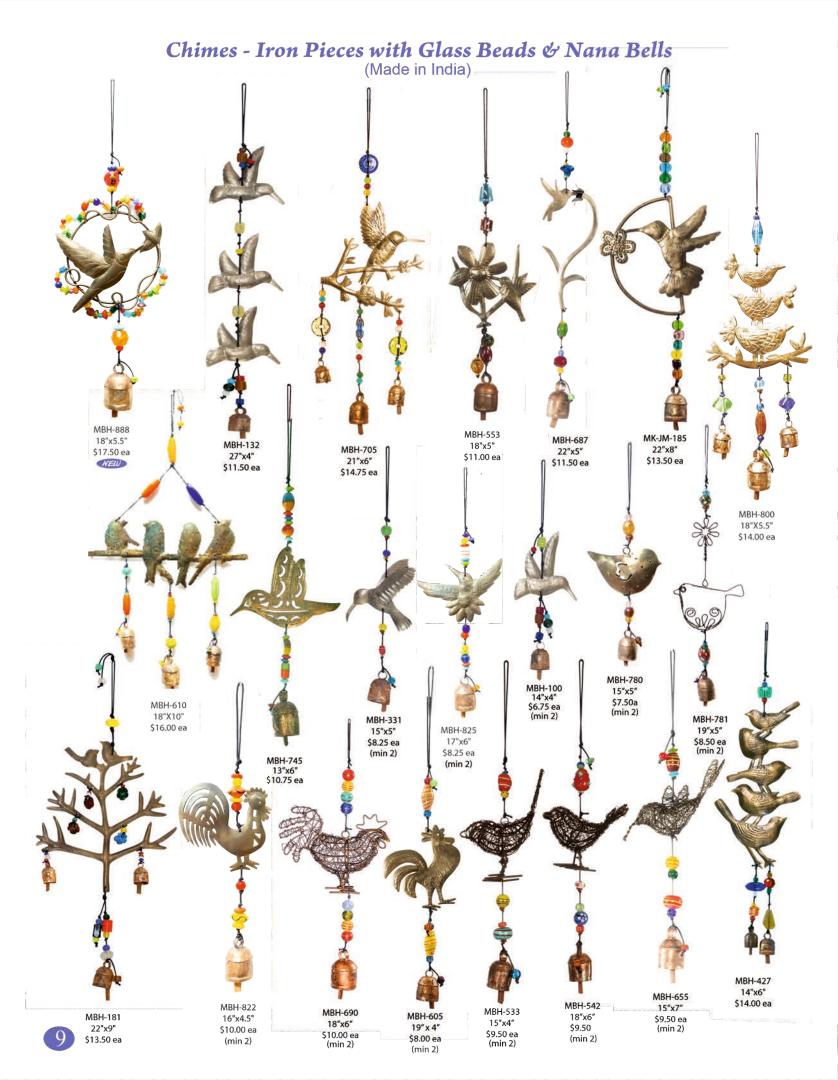

#### Nana Bells

Originally used to keep track of cattle herds, these handcrafted bells are distinctive from any other types of bells from across the globe. Due to a secret family formula that is used to smelt various metals and attaching a hand hewed wood clapper the tune these bells make is uniquely melodic. For generations the formula has been passed on from one family member to the next.

#### Iron Pieces

Each Iron piece is hand cut, etched, and polished by a group of expert craftsman in India. The experts use a variety of tools for each piece and each piece is unique and never the exact same copy as the one before but just as beautiful.

Our chimes are made of combining various materials from the Earth. Copper, hand blown glass beads, and the unique Nana bells are put together in various forms to make these beautiful mobiles. Each chime is hand assembled in India and tested to make sure each one puts off a calming and melodic sound.