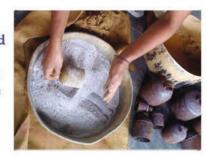

#### The making of the paper bags:

Each bag is handmade by a self-help group of women who are trained and supported by the Government of Tamilnadu in Southern India. The State helps the group financially to get them started in their village based ventures. The bags themselves are meticulously made of either recycled newspaper or received beautiful screen printing with wooden blocks.