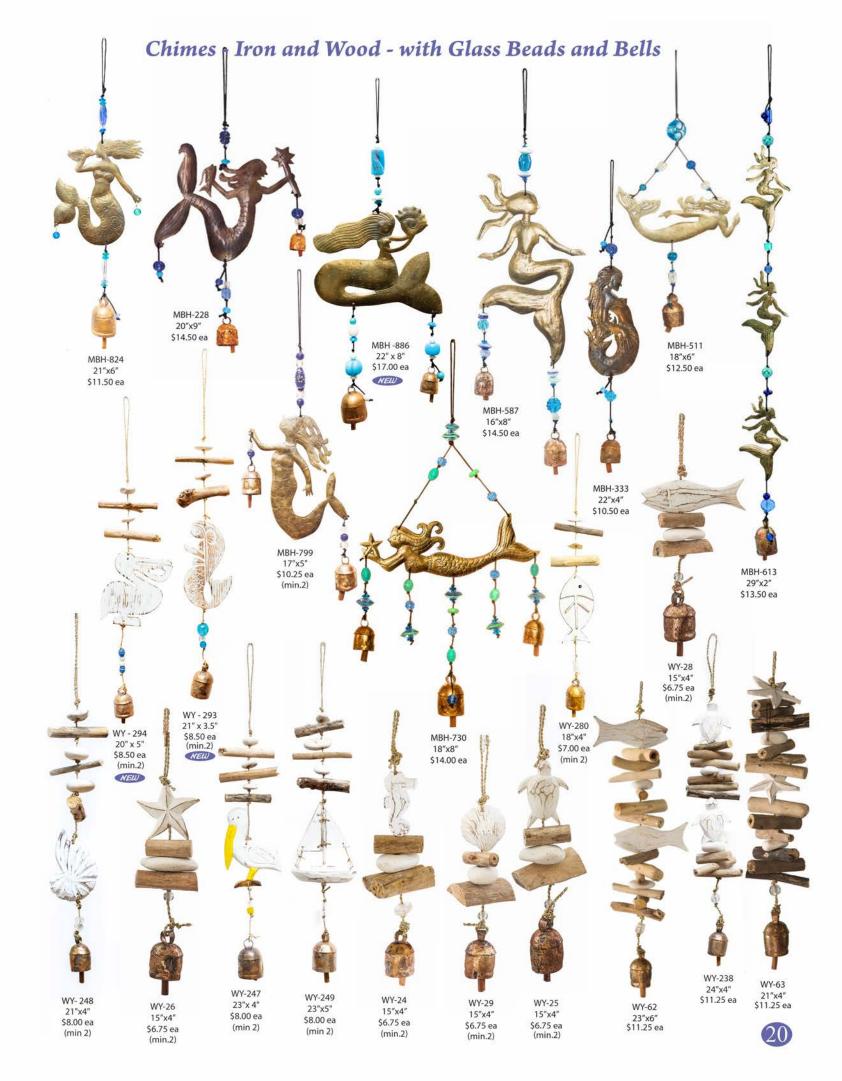

#### Nana Bells

Originally used to keep track of cattle herds, these handcrafted bells are distinctive from any other types of bells from across the globe. Due to a secret family formula that is used to smelt various metals and attaching a hand hewed wood clapper the tune these bells make is uniquely melodic. For generations the formula has been passed on from one family member to the next.

#### Iron Pieces

Each Iron piece is hand cut, etched, and polished by a group of expert craftsman in India. The experts use a variety of tools for each piece and each piece is unique and never the exact same copy as the one before but just as beautiful.

Our chimes are made of combining various materials from the Earth. Copper, hand blown glass beads, and the unique Nana bells are put together in various forms to make these beautiful mobiles. Each chime is hand assembled in India and tested to make sure each one puts off a calming and melodic sound.