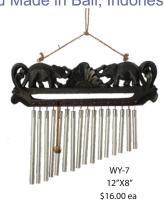

## Wood Chimes from Bali, Indonesia - Bells & Beads from India

\$11.00 ea

\$35.00 ea

NEW

(Glass)

\$19.00 ea

PBG-33 11"x8"x3" (Fabric Handle) Recycled Newspaper \$5.00 (Set of 6)

PBG-30, (5"x4") (Assorted only) \$32.00 Gross