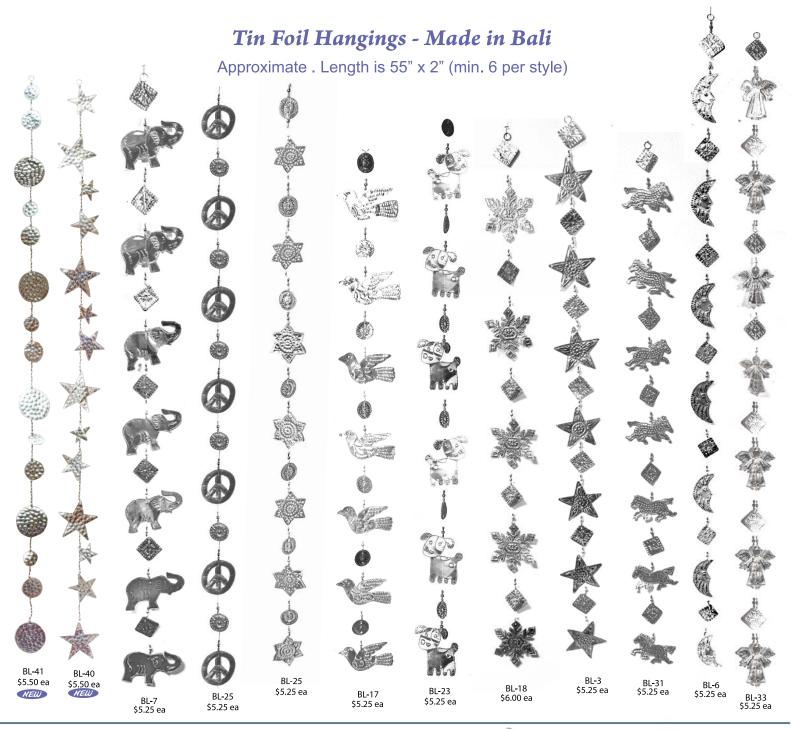

Lewisville, Texas 75057 U.S.A Phone: (972) 436-2502 | Toll Free: (877) 539-8161 | Fax (972) 436-2553 www.moksha-imports.com mokshaimports@gmail.com











## Mobiles & Chimes - Iron, Glass Beads & Nana Bells (Made in India) MK-JM-349 19"x6" \$21.00 ea NEW MK-JM-285 MBH-879 20"x5" \$17.50 ea 22"x4" \$19.50 ea MK-JM-352 MK-JM-319 22"x6" \$32.00 ea 22"x4" MK-JM-301 \$34.00 ea 17"x3" NEW \$26.00 ea MK-JM-309 31"x6" \$40.00 ea MK-JM-62 27"x6" \$16.75 ea MK-JM-164 24"x6" \$35.00 ea MK-JM-310 25"x7" \$20.00 ea MK-JM-270 20"x6" \$35.00 ea MK-J**M-104** 24**"x7"** MK-JM-155 MK-JM-297 \$17.**00 ea** 25"x6" \$46.00 ea \$28.00 ea



































## Wood Chimes from Bali, Indonesia - Bells & Beads from India



\$11.00 ea











\$35.00 ea

NEW

(Glass)

\$19.00 ea























PBG-33 11"x8"x3" (Fabric Handle) Recycled Newspaper \$5.00 (Set of 6)



PBG-30, (5"x4") (Assorted only) \$32.00 Gross

') (Assorted only) 00 Gross

#### 100% Assorted Cotton Quilts

(Made in India)



BC-162 (60"x90") \$58.00 ea BC-163 (90"x108") \$78.00 ea



BC-136 (60"x90") \$58.00 ea BC-137 (90"x108") \$78.00 ea



BC-134 (60"x90") \$58.00 ea BC-135 (90"x108") \$78.00 ea



BC-164 (60"x90") \$58.00 ea BC-165 (90"x108") \$78.00ea



BC-132 (60"x90") \$58.00 ea BC-133 (90"x108") \$78.00 ea



BC-130 (60"x90") \$58.00 ea BC-131 (90"x108") \$78.00 ea



BC-155 (60"x90") \$58.00ea BC-156 (90"x108") \$78.00ea



BC-158 (60"x108") \$58.00 ea BC-159 (90"x108") \$78.00 ea NEW



BC-147 (60"x90") \$58.00 ea BC-148 (90"x108") \$78.00 ea



BC-160 (60"x90") \$58.00 ea BC-161 (90"x10