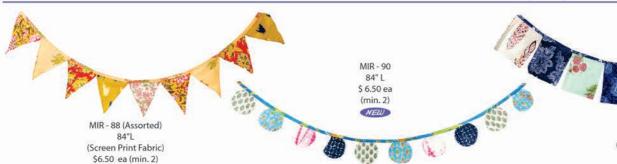

## Wood Chimes from Bali, Indonesia - Bells & Beads from India

\$11.00 ea

\$35.00 ea

NEW

(Glass)

\$19.00 ea

PBG-33 11"x8"x3" (Fabric Handle) Recycled Newspaper \$5.00 (Set of 6)

PBG-30, (5"x4") (Assorted only) \$32.00 Gross