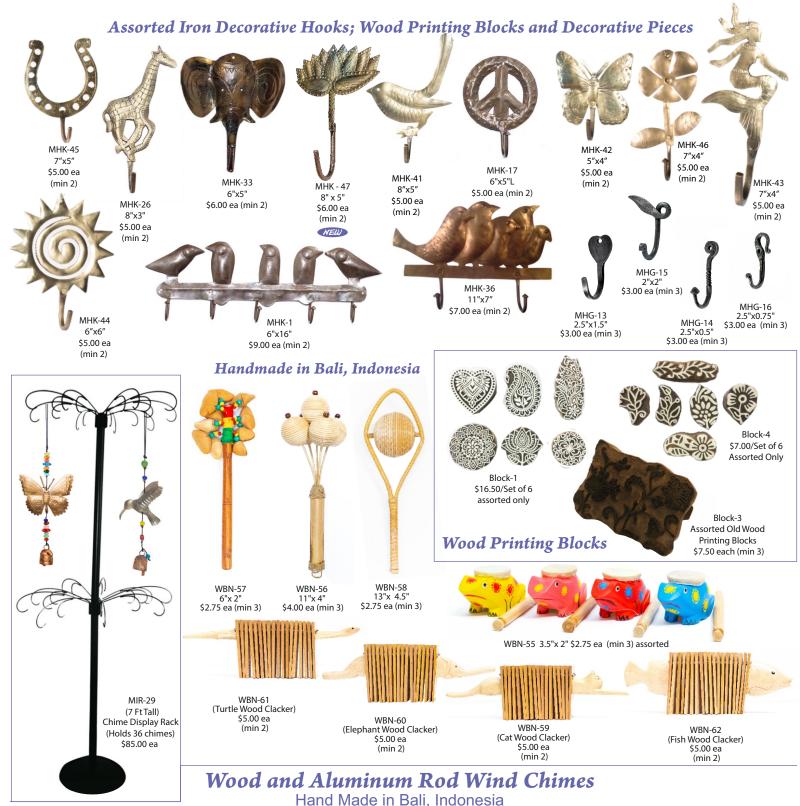

#### Iron Pieces

Each Iron piece is hand cut, etched, and polished by a group of expert craftsman in India. The experts use a variety of tools for each piece and each piece is unique and never the exact same copy as the one before but just as beautiful.