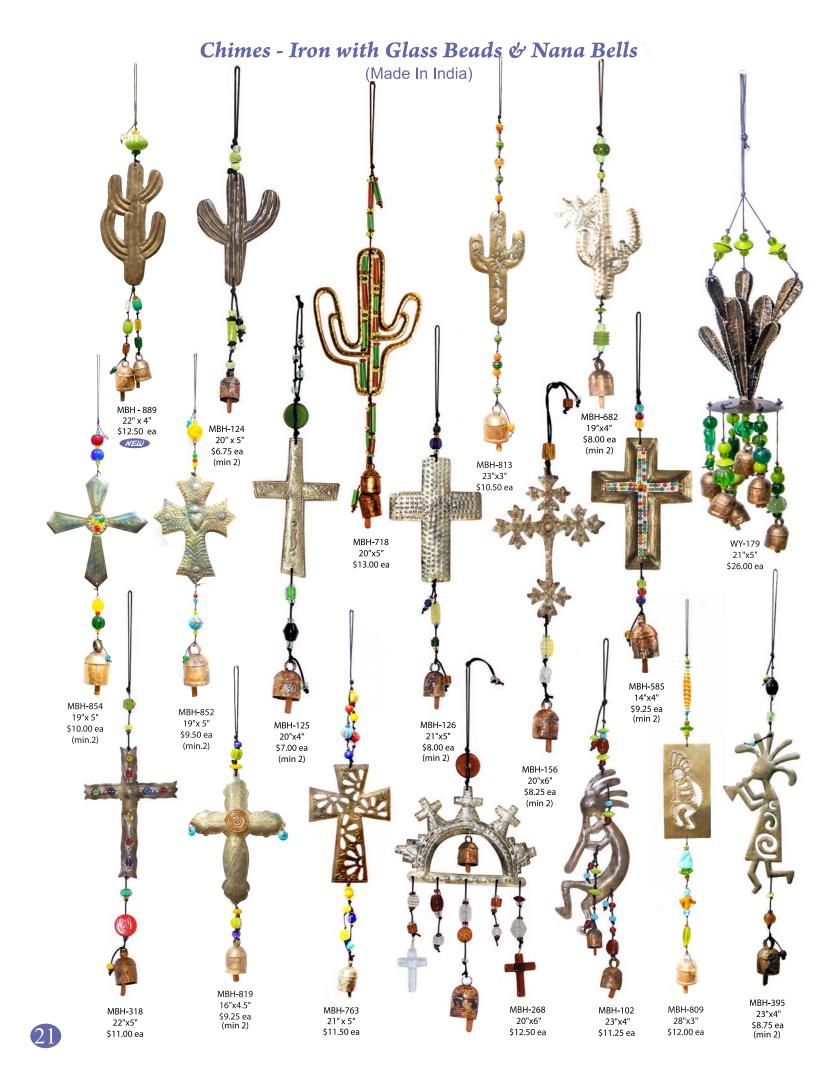

#### Nana Bells

Originally used to keep track of cattle herds, these handcrafted bells are distinctive from any other types of bells from across the globe. Due to a secret family formula that is used to smelt various metals and attaching a hand hewed wood clapper the tune these bells make is uniquely melodic. For generations the formula has been passed on from one family member to the next.

#### Iron Pieces

Each Iron piece is hand cut, etched, and polished by a group of expert craftsman in India. The experts use a variety of tools for each piece and each piece is unique and never the exact same copy as the one before but just as beautiful.

Our chimes are made of combining various materials from the Earth. Copper, hand blown glass beads, and the unique Nana bells are put together in various forms to make these beautiful mobiles. Each chime is hand assembled in India and tested to make sure each one puts off a calming and melodic sound.