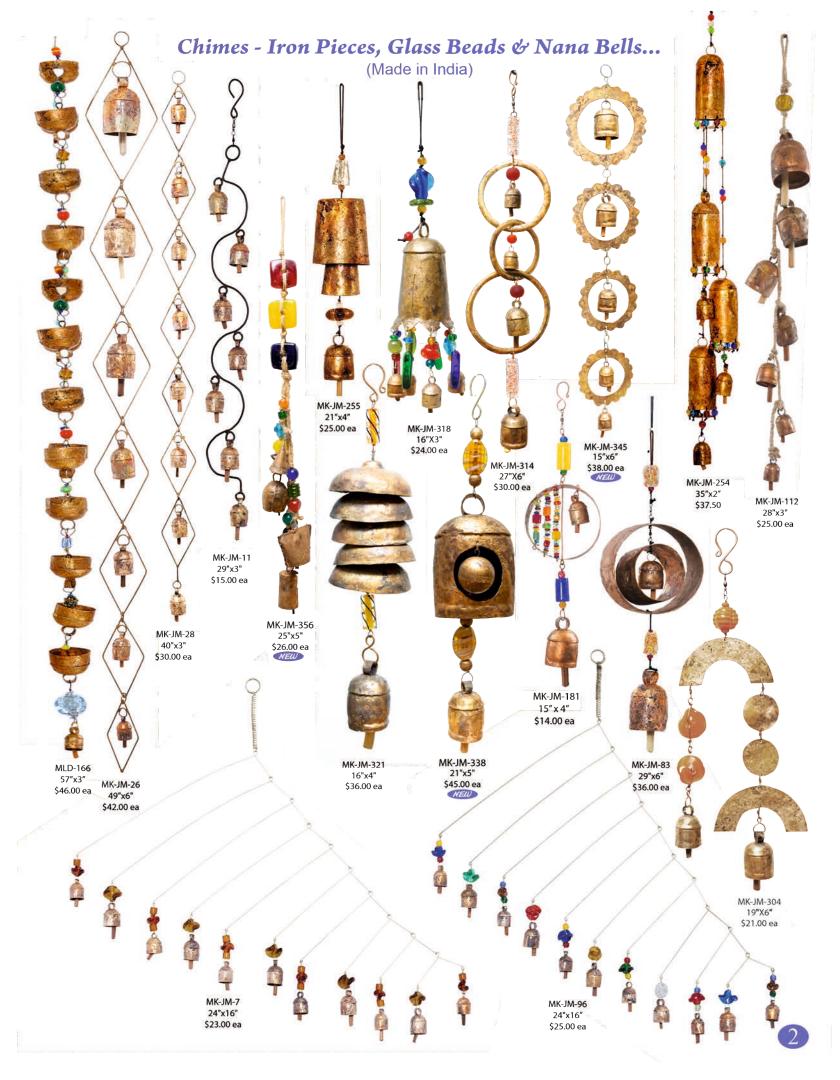

#### Nana Bells

Originally used to keep track of cattle herds, these handcrafted bells are distinctive from any other types of bells from across the globe. Due to a secret family formula that is used to smelt various metals and attaching a hand hewed wood clapper the tune these bells make is uniquely melodic. For generations the formula has been passed on from one family member to the next.

#### Iron Pieces

Each Iron piece is hand cut, etched, and polished by a group of expert craftsman in India. The experts use a variety of tools for each piece and each piece is unique and never the exact same copy as the one before but just as beautiful.

Our chimes are made of combining various materials from the Earth. Copper, hand blown glass beads, and the unique Nana bells are put together in various forms to make these beautiful mobiles. Each chime is hand assembled in India and tested to make sure each one puts off a calming and melodic sound.