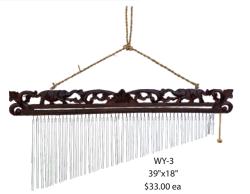

## Wood Chimes from Bali, Indonesia - Bells & Beads from India

\$11.00 ea

\$35.00 ea

NEW

(Glass)

\$19.00 ea

PBG-33 11"x8"x3" (Fabric Handle) Recycled Newspaper \$5.00 (Set of 6)

PBG-30, (5"x4") (Assorted only) \$32.00 Gross