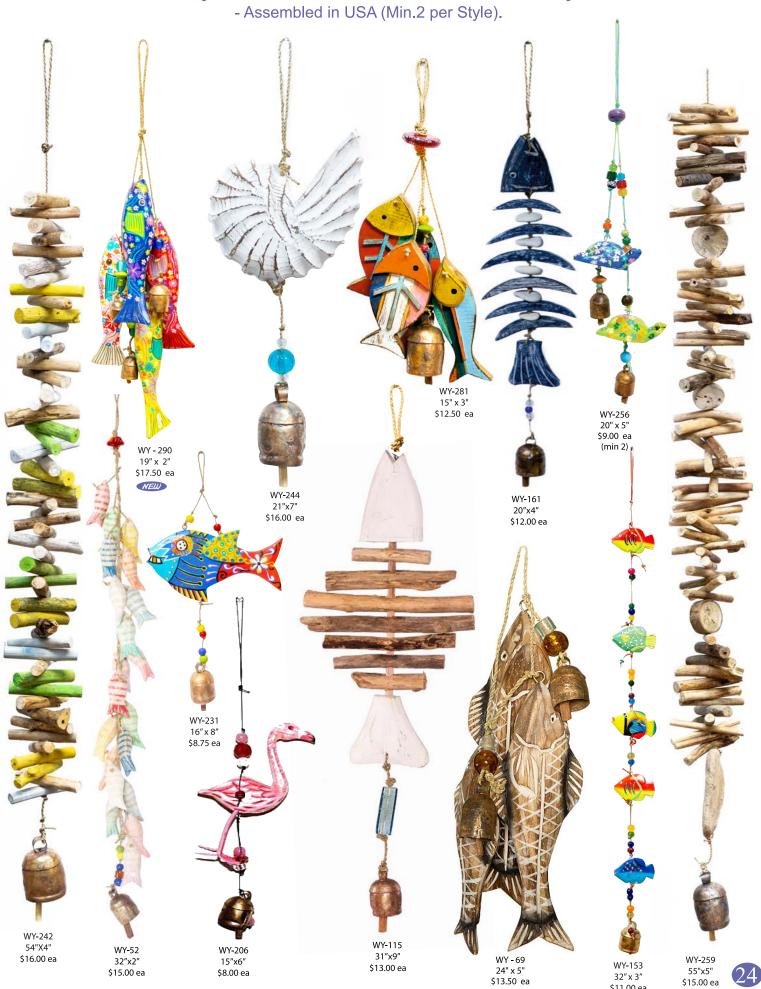

## Wood Chimes from Bali, Indonesia - Bells & Beads from India

\$11.00 ea

\$35.00 ea

NEW

(Glass)

\$19.00 ea

PBG-33 11"x8"x3" (Fabric Handle) Recycled Newspaper \$5.00 (Set of 6)

PBG-30, (5"x4") (Assorted only) \$32.00 Gross