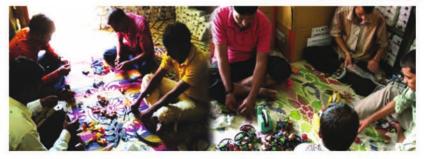

#### Nana Bells

Originally used to keep track of cattle herds, these handcrafted bells are distinctive from any other types of bells from across the globe. Due to a secret family formula that is used to smelt various metals and attaching a hand hewed wood clapper the tune these bells make is uniquely melodic. For generations the formula has been passed on from one family member to the next.

#### Iron Pieces

Each Iron piece is hand cut, etched, and polished by a group of expert craftsman in India. The experts use a variety of tools for each piece and each piece is unique and never the exact same copy as the one before but just as beautiful.

Our chimes are made of combining various materials from the Earth. Copper, hand blown glass beads, and the unique Nana bells are put together in various forms to make these beautiful mobiles. Each chime is hand assembled in India and tested to make sure each one puts off a calming and melodic sound.