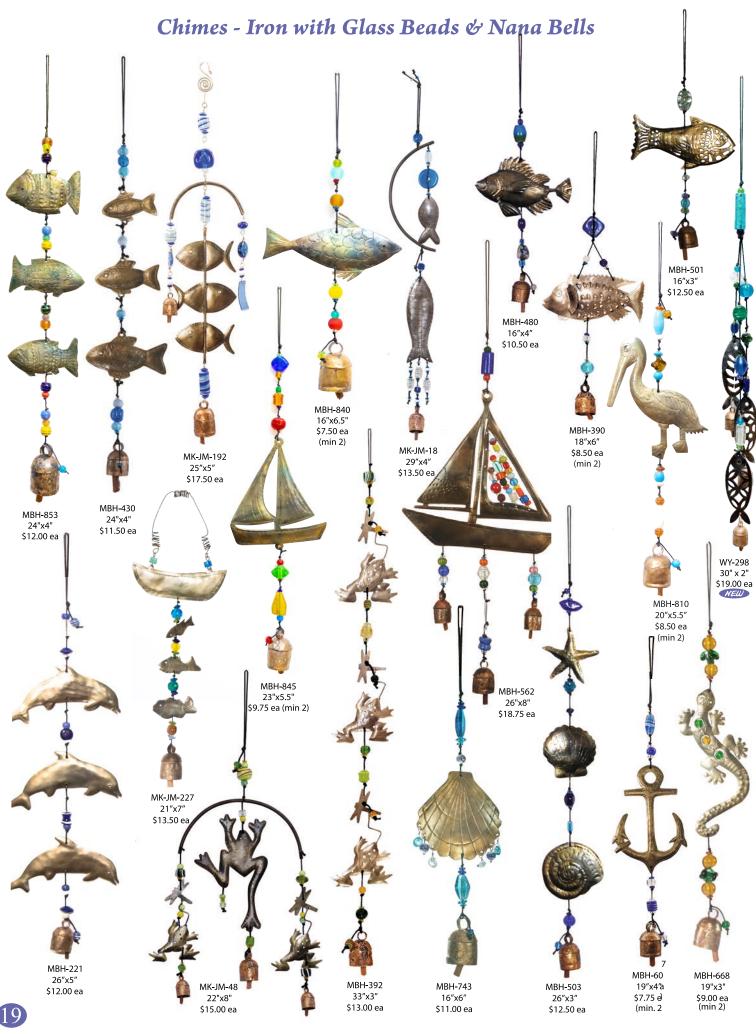

#### Nana Bells

Originally used to keep track of cattle herds, these handcrafted bells are distinctive from any other types of bells from across the globe. Due to a secret family formula that is used to smelt various metals and attaching a hand hewed wood clapper the tune these bells make is uniquely melodic. For generations the formula has been passed on from one family member to the next.

#### Iron Pieces

Each Iron piece is hand cut, etched, and polished by a group of expert craftsman in India. The experts use a variety of tools for each piece and each piece is unique and never the exact same copy as the one before but just as beautiful.

Our chimes are made of combining various materials from the Earth. Copper, hand blown glass beads, and the unique Nana bells are put together in various forms to make these beautiful mobiles. Each chime is hand assembled in India and tested to make sure each one puts off a calming and melodic sound.