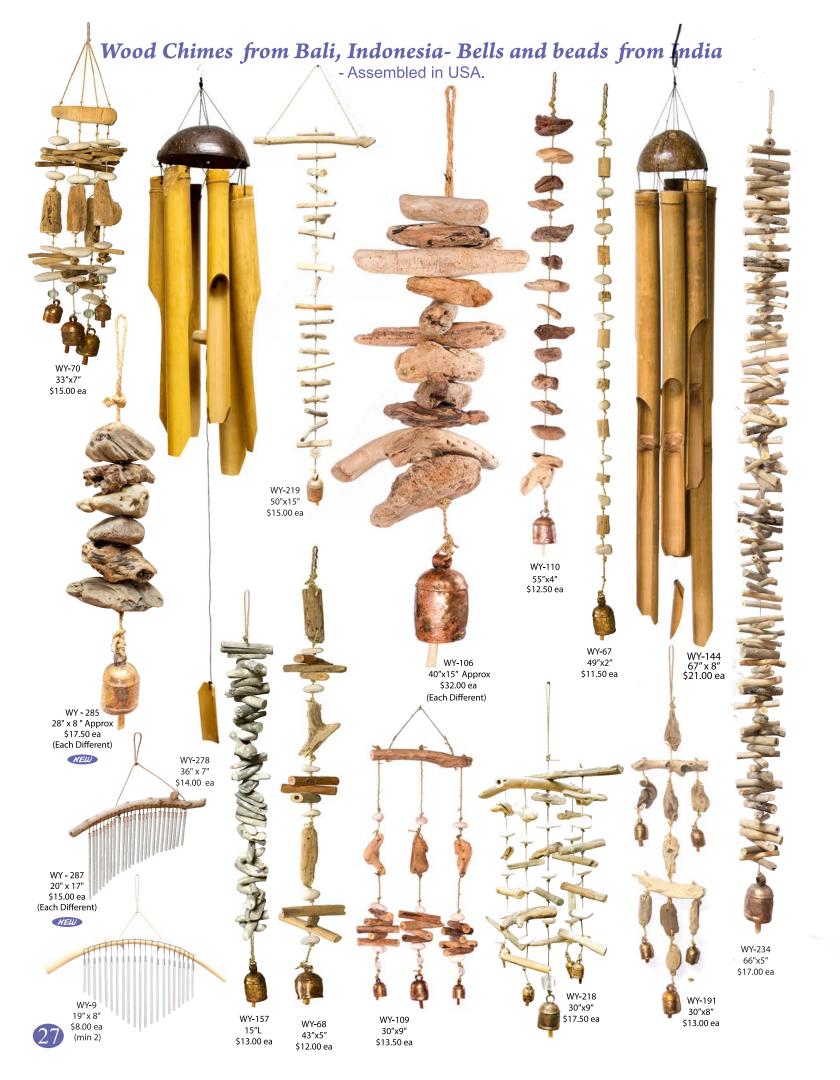

## Wood Chimes from Bali, Indonesia - Bells & Beads from India

\$11.00 ea

\$35.00 ea

NEW

(Glass)

\$19.00 ea

PBG-33 11"x8"x3" (Fabric Handle) Recycled Newspaper \$5.00 (Set of 6)

PBG-30, (5"x4") (Assorted only) \$32.00 Gross

#### Nana Bells

Originally used to keep track of cattle herds, these handcrafted bells are distinctive from any other types of bells from across the globe. Due to a secret family formula that is used to smelt various metals and attaching a hand hewed wood clapper the tune these bells make is uniquely melodic. For generations the formula has been passed on from one family member to the next.

Our chimes are made of combining various materials from the Earth. Copper, hand blown glass beads, and the unique Nana bells are put together in various forms to make these beautiful mobiles. Each chime is hand assembled in India and tested to make sure each one puts off a calming and melodic sound.