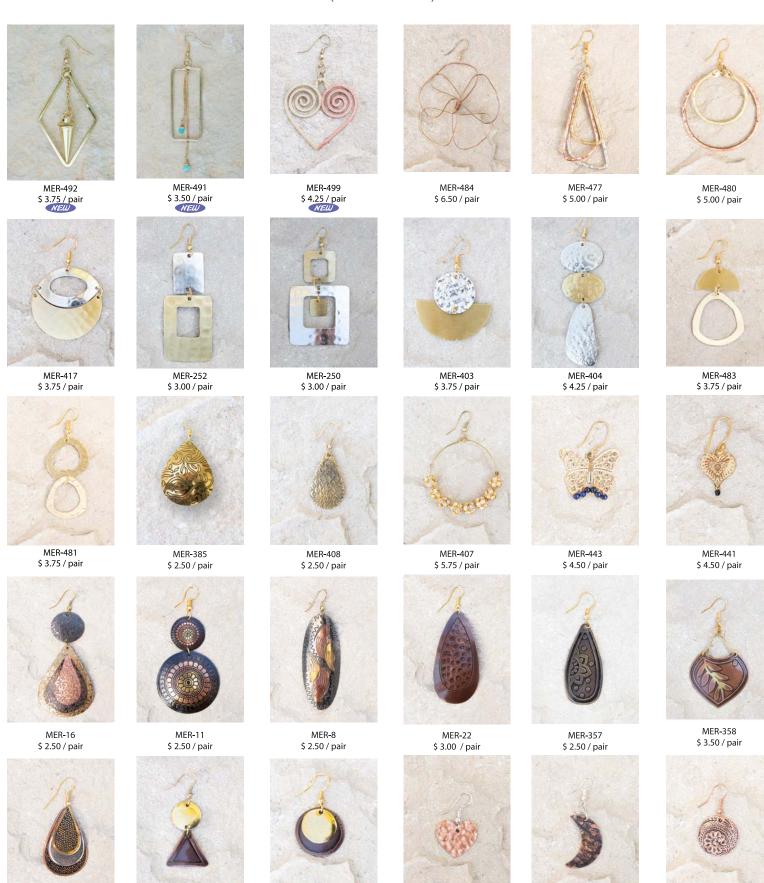

#### EARRINGS - Surgical Steel Wires (Minimum 3 Per Style)

(Made in India)

#### EARRINGS - Surgical Steel Wires (Minimum 3 Per Style)

(Made in India)

MER-42

\$ 3.00 / pair

MER-414

\$ 3.50 / pair

MER-413

\$ 3.00 / pair