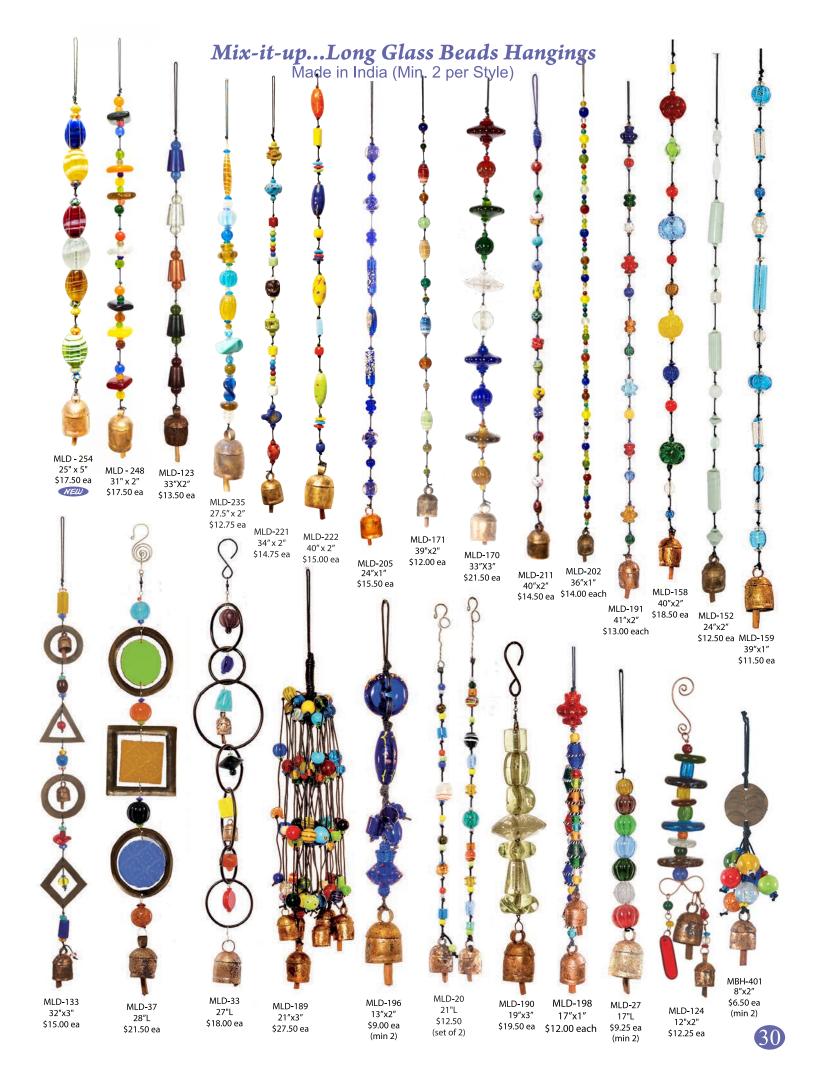

#### Nana Bells

Originally used to keep track of cattle herds, these handcrafted bells are distinctive from any other types of bells from across the globe. Due to a secret family formula that is used to smelt various metals and attaching a hand hewed wood clapper the tune these bells make is uniquely melodic. For generations the formula has been passed on from one family member to the next.

Our chimes are made of combining various materials from the Earth. Copper, hand blown glass beads, and the unique Nana bells are put together in various forms to make these beautiful mobiles. Each chime is hand assembled in India and tested to make sure each one puts off a calming and melodic sound.