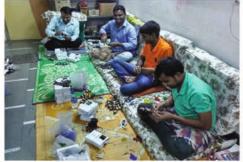

#### Nana Bells

Originally used to keep track of cattle herds, these handcrafted bells are distinctive from any other types of bells from across the globe. Due to a secret family formula that is used to smelt various metals and attaching a hand hewed wood clapper the tune these bells make is uniquely melodic. For generations the formula has been passed on from one family member to the next.

#### Iron Pieces

Each Iron piece is hand cut, etched, and polished by a group of expert craftsman in India. The experts use a variety of tools for each piece and each piece is unique and never the exact same copy as the one before but just as beautiful.

Our chimes are made of combining various materials from the Earth. Copper, hand blown glass beads, and the unique Nana bells are put together in various forms to make these beautiful mobiles. Each chime is hand assembled in India and tested to make sure each one puts off a calming and melodic sound.