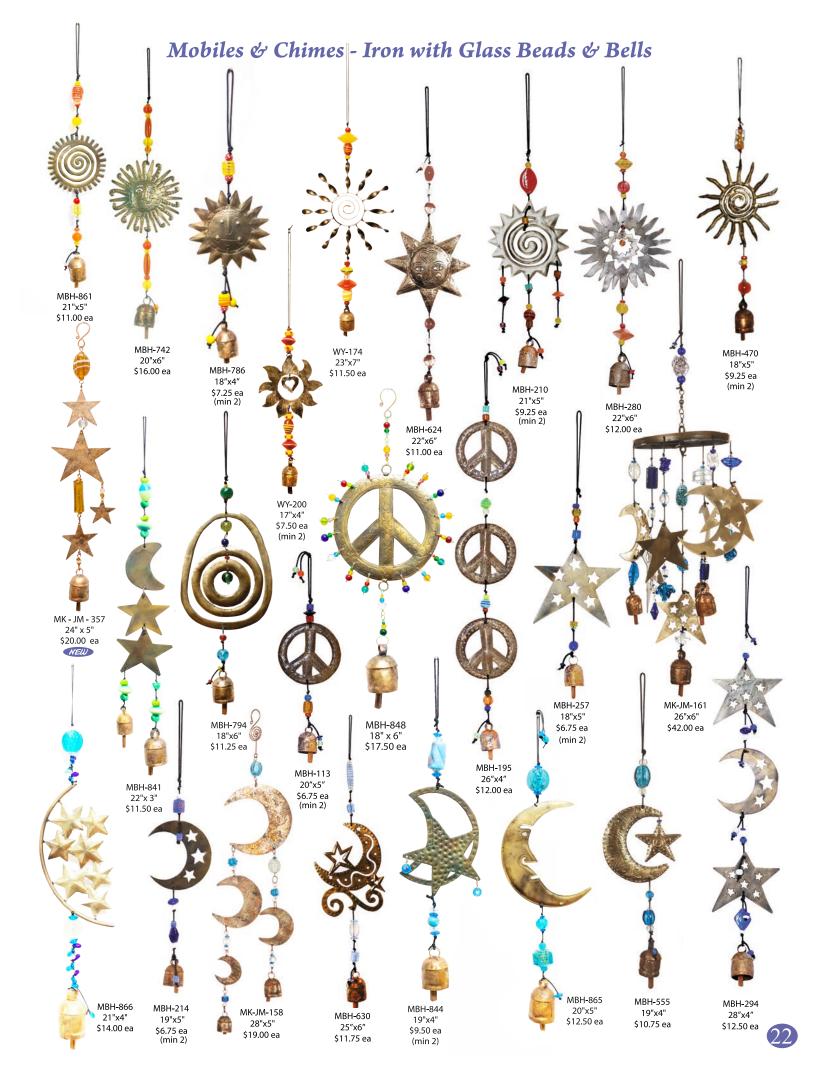

## Mobiles & Chimes - Iron, Glass Beads & Nana Bells (Made in India) MK-JM-349 19"x6" \$21.00 ea NEW MK-JM-285 MBH-879 20"x5" \$17.50 ea 22"x4" \$19.50 ea MK-JM-352 MK-JM-319 22"x6" \$32.00 ea 22"x4" MK-JM-301 \$34.00 ea 17"x3" NEW \$26.00 ea MK-JM-309 31"x6" \$40.00 ea MK-JM-62 27"x6" \$16.75 ea MK-JM-164 24"x6" \$35.00 ea MK-JM-310 25"x7" \$20.00 ea MK-JM-270 20"x6" \$35.00 ea MK-J**M-104** 24**"x7"** MK-JM-155 MK-JM-297 \$17.**00 ea** 25"x6" \$46.00 ea \$28.00 ea