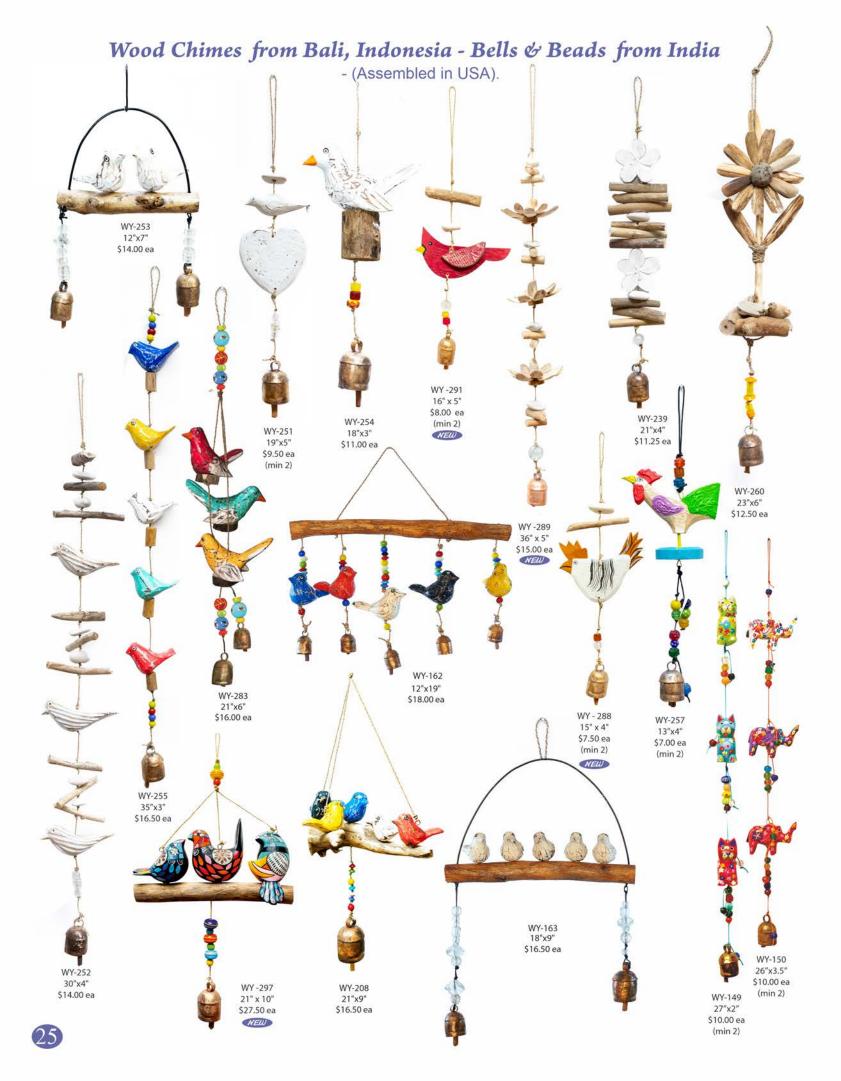

## Wood Chimes from Bali, Indonesia - Bells & Beads from India

\$11.00 ea

\$35.00 ea

NEW

(Glass)

\$19.00 ea

PBG-33 11"x8"x3" (Fabric Handle) Recycled Newspaper \$5.00 (Set of 6)

PBG-30, (5"x4") (Assorted only) \$32.00 Gross