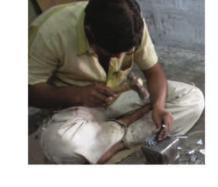

#### Iron Pieces

Each Iron piece is hand cut, etched, and polished by a group of expert craftsman in India. The experts use a variety of tools for each piece and each piece is unique and never the exact same copy as the one before but just as beautiful.