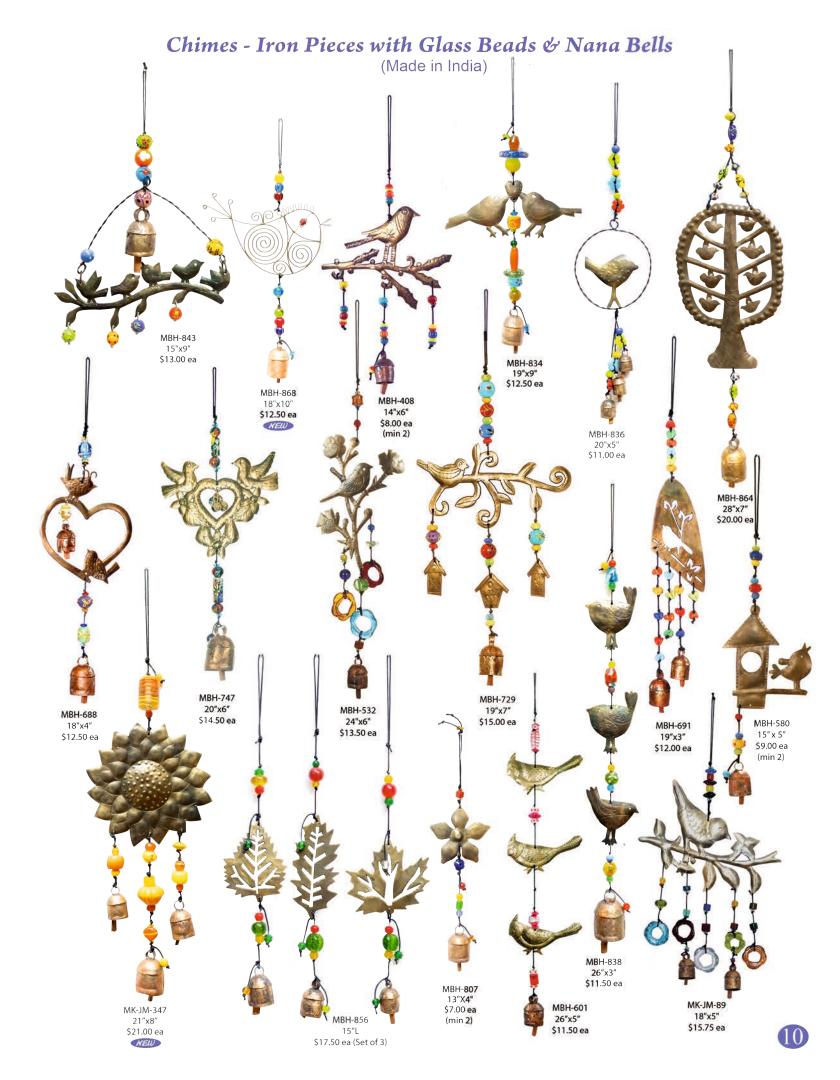

#### Nana Bells

Originally used to keep track of cattle herds, these handcrafted bells are distinctive from any other types of bells from across the globe. Due to a secret family formula that is used to smelt various metals and attaching a hand hewed wood clapper the tune these bells make is uniquely melodic. For generations the formula has been passed on from one family member to the next.

#### Iron Pieces

Each Iron piece is hand cut, etched, and polished by a group of expert craftsman in India. The experts use a variety of tools for each piece and each piece is unique and never the exact same copy as the one before but just as beautiful.

Our chimes are made of combining various materials from the Earth. Copper, hand blown glass beads, and the unique Nana bells are put together in various forms to make these beautiful mobiles. Each chime is hand assembled in India and tested to make sure each one puts off a calming and melodic sound.