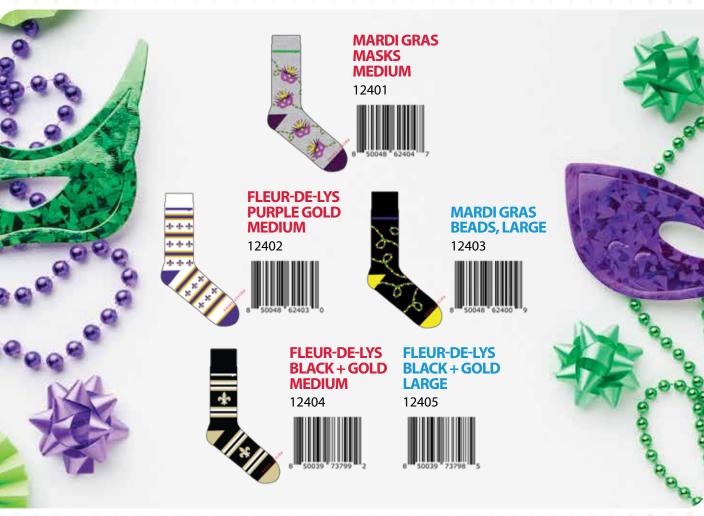

## FASHION

**FUN COLORS & STYLES** FOR ALL OCCASIONS

# Fashian

**FUN COLORS & STYLES FOR ALL OCCASIONS** 

### Passport Security

TRAVEL HANDS FREE & CONFIDENT

**DYING** 

**POCKET** 

PS-UF-11001

PS-UF-11002

**CARDINAL** +WHITE **MEDIUM** PS-UF-12001

**CARDINAL** 

+WHITE

**LARGE** 

**RED-WHITE RED-WHITE MEDIUM** 

LARGE

**BLACK** +YELLOW **MEDIUM** 

PS-UF-14001

**LARGE** 

**ROYAL BLUE ROYAL BLUE** +YELLOW **MEDIUM** 

PS-UF-15001

**GREEN** 

**LARGE** 

+YELLOW

+YELLOW

**ORANGE ORANGE** LARGE

**GREEN** +WHITE **LARGE** PS-UF-20001

**ORANGE** 

+ BLACK

**LARGE** 

**NAVY BLUE NAVY BLUE** +YELLOW +YELLOW **LARGE MEDIUM** PS-UF-21001

PS-UF-21002

**RED-GREY** 

**RED-GREY** 

**LARGE** 

**BLACK** + GREY **MEDIUM** 

PS-UF-26001

**GREEN** 

**CARDINAL** +YELLOW **MEDIUM** 

**GREEN** +YELLOW **MEDIUM** 

PS-UF-18002