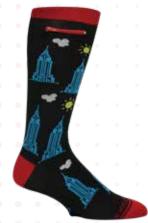

### CUSTOM DESIGN

NYC MULTI-ICON ME-NY-101

NYC EMPIRE STATE ON YELLOW ME-NY-102

NYC LEAF + HEART

ME-NY-106

NYC STATUE ON LAVENDER ME-NY-103

NYC TAXI ON BLACK ME-NY-104

**NYC EMPIRE** STATE ON BLACK ME-NY-105

Mary Ellis New York joins Pocket Socks for her unique line of classic New York images originating from her Pop paintings. She has translated these landmark images into Pocket Socks the sock with a pocket.