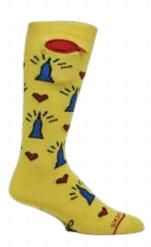

PS-UF-20001





**ORANGE** 

+ BLACK

**LARGE** 



**NAVY BLUE NAVY BLUE** +YELLOW +YELLOW **LARGE MEDIUM** PS-UF-21001

PS-UF-21002























**RED-GREY** 



**RED-GREY** 

**LARGE** 



**BLACK** + GREY **MEDIUM** 

PS-UF-26001













**GREEN** 





**CARDINAL** +YELLOW **MEDIUM** 





**GREEN** +YELLOW **MEDIUM** 

PS-UF-18002













## Favorites

LEVEL UP YOUR SOCKS GIFT



XMASTREE/ BLACK, **MEDIÚM** 13016









SNOWMAN, 13024

**MEDIUM LARGE** 13023





HANUKKAH, HANUKKAH, **MEDIUM** 13022

**LARGE** 13021

MISTLETOE, MISTLETOE,





13036





**LARGE** 







SNOWMAN,









**UGLY** 

WEATER,



**LARGE** 



**GINGERBREAD** ON GREY, **MEDIUM** 

13040



























## MaryEllis

### CUSTOM DESIGN





NYC MULTI-ICON ME-NY-101





NYC EMPIRE STATE ON YELLOW ME-NY-102



NYC LEAF + HEART

ME-NY-106



NYC STATUE ON LAVENDER ME-NY-103





NYC TAXI ON BLACK ME-NY-104





**NYC EMPIRE** STATE ON BLACK ME-NY-105





Mary Ellis New York joins Pocket Socks for her unique line of classic New York images originating from her Pop paintings. She has translated these landmark images into Pocket Socks the sock with a pocket.



Creative Meeting



STEP

CAD Illustrations Delivered



STEP 3

Sampling

**Production** 

STEP





#### **MERCHANDISERS**





















#### THE ORIGINAL SOCK WITH A POCKET





Pocket Socks, Inc. | 888-494-7769 | orders@pocketsocks.com

Patent D965284

Pocket Socks® is a registered Trademark of Pocket Socks, Inc.

Copyright Pocket Socks Inc 2013 - 2024

All rights reserved