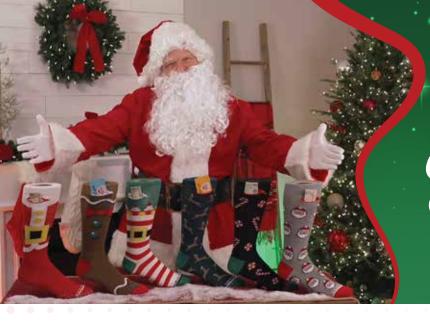

#### OUR BRAND STATEMENT VIDEO

WATCH POCKET SOCKS ON GMA

WATCH SANTA'S FAVORITE STYLES

## Favorites

LEVEL UP YOUR SOCKS GIFT

XMASTREE/ BLACK, **MEDIÚM** 13016

SNOWMAN, 13024

**MEDIUM LARGE** 13023

HANUKKAH, HANUKKAH, **MEDIUM** 13022

**LARGE** 13021

MISTLETOE, MISTLETOE,