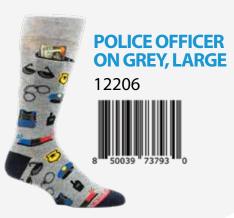

## Favorites

LEVEL UP YOUR SOCKS GIFT

XMASTREE/ BLACK, **MEDIÚM** 13016

SNOWMAN, 13024

**MEDIUM LARGE** 13023

HANUKKAH, HANUKKAH, **MEDIUM** 13022

**LARGE** 13021

MISTLETOE, MISTLETOE,