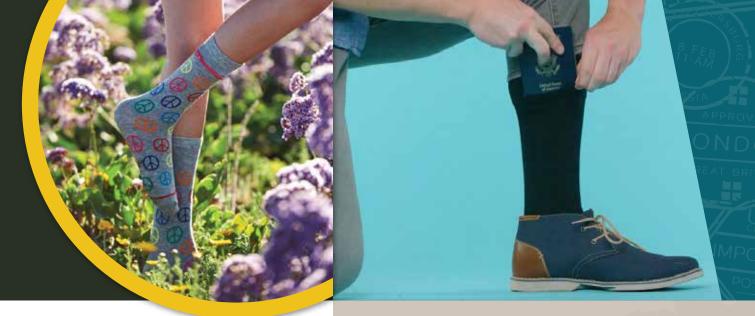

### Passport Security

TRAVEL HANDS FREE & CONFIDENT

**DYING** 

**POCKET** 

PS-UF-11001

PS-UF-11002

**CARDINAL** +WHITE **MEDIUM** PS-UF-12001

**CARDINAL** 