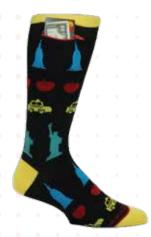

### CUSTOM DESIGN

NYC MULTI-ICON ME-NY-101

NYC EMPIRE STATE ON YELLOW ME-NY-102

NYC LEAF + HEART

ME-NY-106

NYC STATUE ON LAVENDER ME-NY-103

NYC TAXI ON BLACK ME-NY-104

**NYC EMPIRE** STATE ON BLACK ME-NY-105

Mary Ellis New York joins Pocket Socks for her unique line of classic New York images originating from her Pop paintings. She has translated these landmark images into Pocket Socks the sock with a pocket.