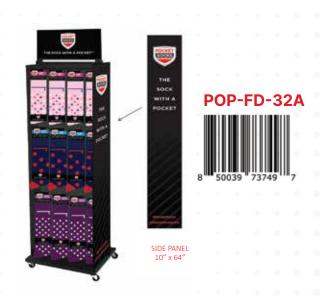

**LARGE** 13021

MISTLETOE, MISTLETOE,





13036





**LARGE** 







SNOWMAN,









**UGLY** 

WEATER,



**LARGE** 



**GINGERBREAD** ON GREY, **MEDIUM** 

13040



























## MaryEllis

### CUSTOM DESIGN





NYC MULTI-ICON ME-NY-101





NYC EMPIRE STATE ON YELLOW ME-NY-102



NYC LEAF + HEART

ME-NY-106



NYC STATUE ON LAVENDER ME-NY-103





NYC TAXI ON BLACK ME-NY-104





**NYC EMPIRE** STATE ON BLACK ME-NY-105





Mary Ellis New York joins Pocket Socks for her unique line of classic New York images originating from her Pop paintings. She has translated these landmark images into Pocket Socks the sock with a pocket.



Creative Meeting



STEP

CAD Illustrations Delivered



STEP 3

Sampling

**Production** 

STEP





#### **MERCHANDISERS**





















#### THE ORIGINAL SOCK WITH A POCKET





Pocket Socks, Inc. | 888-494-7769 | orders@pocketsocks.com

Patent D965284

Pocket Socks® is a registered Trademark of Pocket Socks, Inc.

Copyright Pocket Socks Inc 2013 - 2024

All rights reserved