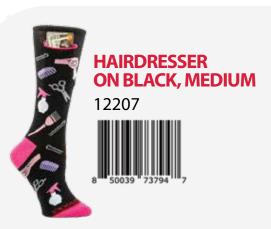

## Favorites

LEVEL UP YOUR SOCKS GIFT

XMASTREE/ BLACK, **MEDIÚM** 13016

SNOWMAN, 13024

**MEDIUM LARGE** 13023

HANUKKAH, HANUKKAH, **MEDIUM** 13022

**LARGE** 13021

MISTLETOE, MISTLETOE,