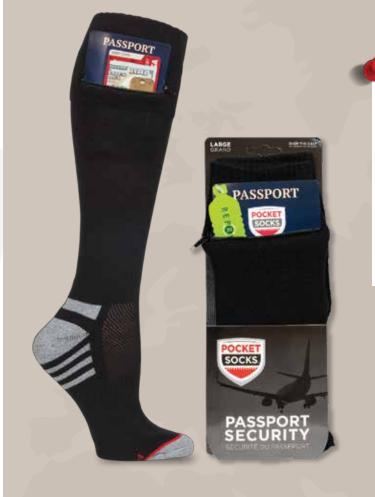

### Passport Security

TRAVEL HANDS FREE & CONFIDENT

**DYING** 

**POCKET** 

PS-UF-11001

PS-UF-11002

**CARDINAL** +WHITE **MEDIUM** PS-UF-12001

**CARDINAL** 