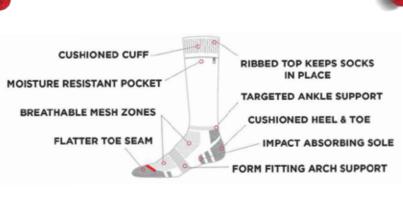

### Passport Security

TRAVEL HANDS FREE & CONFIDENT

**DYING** 

**POCKET** 

PS-UF-11001

PS-UF-11002

**CARDINAL** +WHITE **MEDIUM** PS-UF-12001

**CARDINAL** 