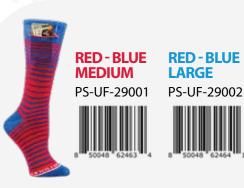

### Passport Security

TRAVEL HANDS FREE & CONFIDENT

**DYING** 

**POCKET** 

PS-UF-11001

PS-UF-11002

**CARDINAL** +WHITE **MEDIUM** PS-UF-12001

**CARDINAL** 

+WHITE

**LARGE** 

**RED-WHITE RED-WHITE MEDIUM** 

LARGE

**BLACK** +YELLOW **MEDIUM** 

PS-UF-14001

**LARGE** 

**ROYAL BLUE ROYAL BLUE** +YELLOW **MEDIUM** 