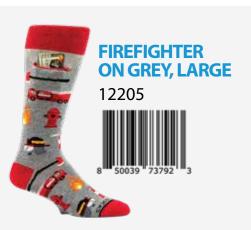

## Favorites

LEVEL UP YOUR SOCKS GIFT

XMASTREE/ BLACK, **MEDIÚM** 13016

SNOWMAN, 13024

**MEDIUM LARGE** 13023

HANUKKAH, HANUKKAH, **MEDIUM** 13022

**LARGE** 13021

MISTLETOE, MISTLETOE,