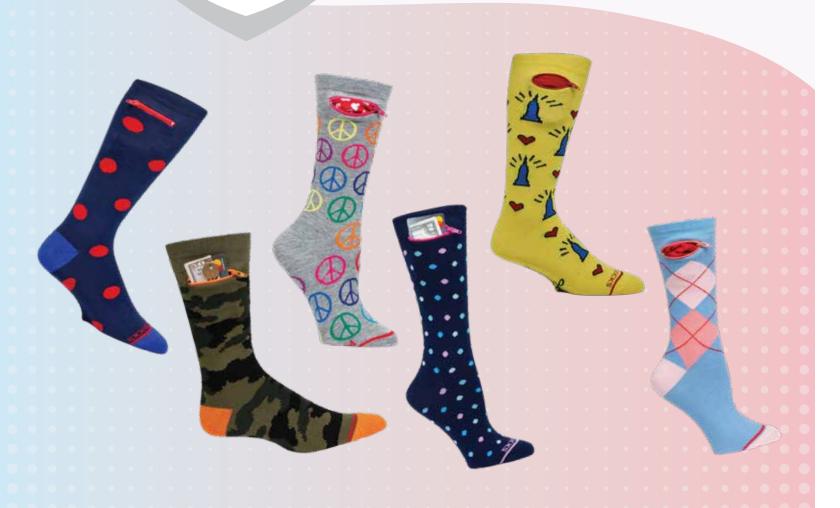

### BASICS & SPORT

ZIP IT - SECURE IT - GO

### Passport Security

TRAVEL HANDS FREE & CONFIDENT

**DYING** 

**POCKET** 

PS-UF-11001

PS-UF-11002

**CARDINAL** +WHITE **MEDIUM** PS-UF-12001

**CARDINAL** 