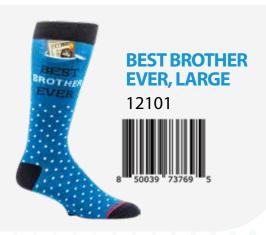

## Favorites

LEVEL UP YOUR SOCKS GIFT

XMASTREE/ BLACK, **MEDIÚM** 13016

SNOWMAN, 13024

**MEDIUM LARGE** 13023

HANUKKAH, HANUKKAH, **MEDIUM** 13022

**LARGE** 13021

MISTLETOE, MISTLETOE,