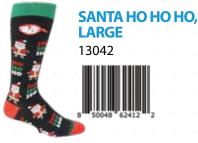

## Favorites

LEVEL UP YOUR SOCKS GIFT

XMASTREE/ BLACK, **MEDIÚM** 13016

SNOWMAN, 13024

**MEDIUM LARGE** 13023

HANUKKAH, HANUKKAH, **MEDIUM** 13022

**LARGE** 13021

MISTLETOE, MISTLETOE,