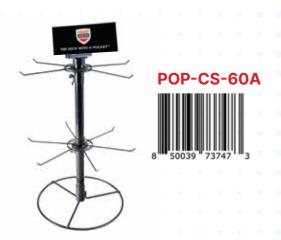

3022

**LARGE** 13021

MISTLETOE, MISTLETOE,





13036





**LARGE** 







SNOWMAN,









**UGLY** 

WEATER,



**LARGE** 



**GINGERBREAD** ON GREY, **MEDIUM** 

13040



























## MaryEllis

### CUSTOM DESIGN





NYC MULTI-ICON ME-NY-101





NYC EMPIRE STATE ON YELLOW ME-NY-102



NYC LEAF + HEART

ME-NY-106



NYC STATUE ON LAVENDER ME-NY-103





NYC TAXI ON BLACK ME-NY-104





**NYC EMPIRE** STATE ON BLACK ME-NY-105





Mary Ellis New York joins Pocket Socks for her unique line of classic New York images originating from her Pop paintings. She has translated these landmark images into Pocket Socks the sock with a pocket.



Creative Meeting



STEP

CAD Illustrations Delivered



STEP 3

Sampling

**Production** 

STEP





#### **MERCHANDISERS**





















#### THE ORIGINAL SOCK WITH A POCKET





Pocket Socks, Inc. | 888-494-7769 | orders@pocketsocks.com

Patent D965284

Pocket Socks® is a registered Trademark of Pocket Socks, Inc.

Copyright Pocket Socks Inc 2013 - 2024

All rights reserved