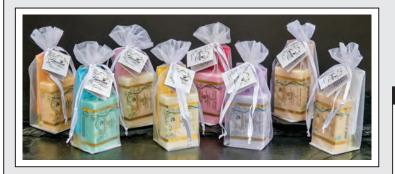

# **SPECIALTY SOAPS & NATURAL SEA SPONGES**

Elevate your skincare routine with our Specialty Soaps & Sponges collection, thoughtfully crafted for an indulgent experience. From our luxurious Guest Soap 6 Pack to the versatile Cedar Soap Cradle, each item is designed to nourish and protect your skin. Explore our all-natural sponges, like the ultra-soft Caribbean Silk Facial Sponge, the absorbent Natural Sea Wool Sponge, and the handy Natural Sea Sponge on a Stick for hard-to-reach areas.

Whether you're treating yourself or gifting, this collection promises quality, care, and a touch of everyday luxury.