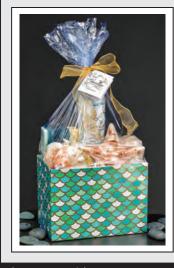

## **OCEAN GIFT SET**

Treat yourself to the luxurious handmade, all natural, new Ocean Gift Set!

This set includes an 8 oz Goat's Milk Lotion, an Ocean soap, 2 Conch shell soaps, a Starfish soap, and a Cupcake soap. All in our popular Island Citrus Scent.

With this set, you can get away to a tropical paradise in your own home!

Enjoy the ocean breeze and the calming scent of the sea with this incredible gift set.

\$25.00 ea. / \$50.00 per case 2 per case / Minimum order is 1 case

SKU: OGS

Our new Plumeria Gift Set is the perfect way to treat yourself or someone special!

This luxurious set includes an 8 oz bottle of Goat's Milk lotion, a 2 oz travel size bottle of Goat's Milk lotion, a flower-shaped Goat's Milk soap, a Rose-shaped Goat's Milk soap and a natural Caribbean Silk facial sponge.