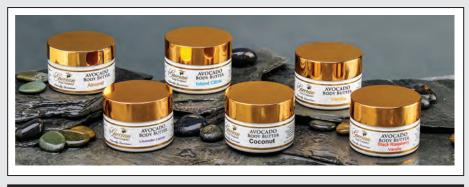

# **AVOCADO BODY BUTTERS**

\$14.25 ea. / \$57.00 per case 4 per case / Minimum order is 1 case per fragrance

-21

SKU: ABB8-xx

Indulge your skin with our all-natural, handmade Avocado Body Butter, now available in **4 oz** and **8 oz** jars.

Formulated with the highest quality avocado oil, allantoin (which helps lock in moisture), rice bran extract, rosemary leaf extract, and glycerin, this luxurious body butter deeply nourishes and hydrates your skin.
Choose from six wonderful fragrances to add a touch of luxury to your skincare routine.
Perfect for keeping your skin soft, supple, and moisturized, our Avocado Body Butter offers

the ultimate in self-care.

4 oz Testers available for \$4.00 each