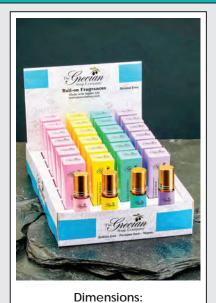

## **ROLL-ON FRAGRANCE DISPLAY**

10"w x 6.5"d x 6"h

Our new Roll-on Fragrance Display is the perfect addition to any retail space. It's a countertop display that includes 6 each of 4 fragrances. You may choose the fragrances or let us send our most popular scents.

Testers are included so that customers can sample the scents before buying. It's a great way to add a touch of luxury to your store.