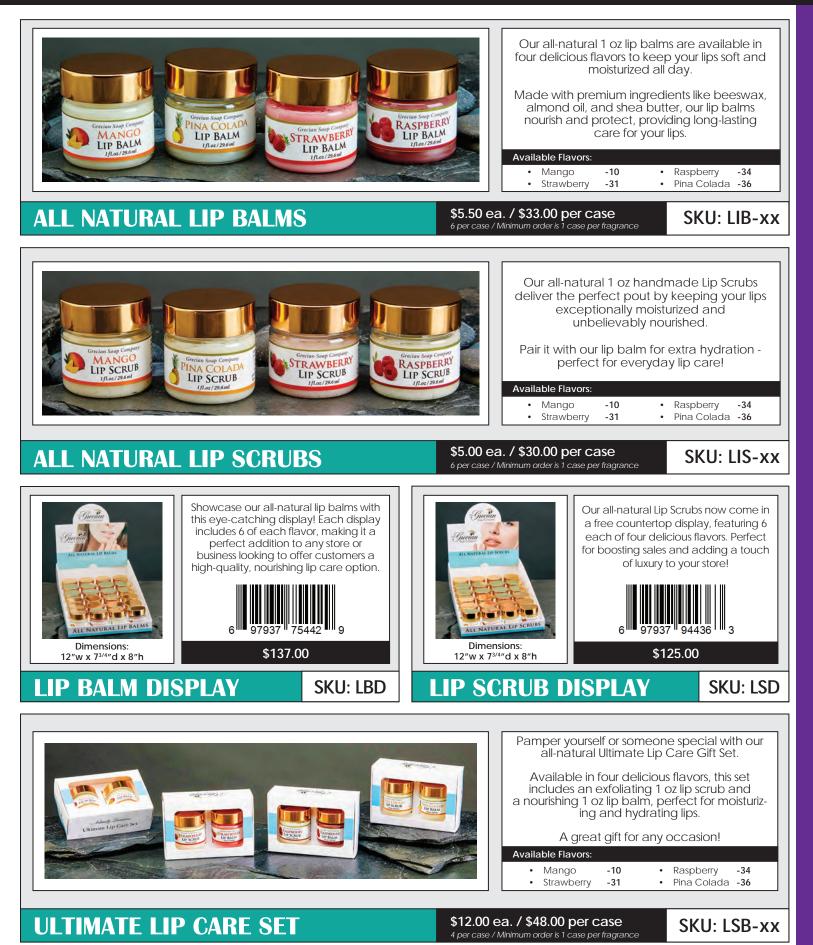

# **LIP CARE PRODUCTS**

# **ROLL-ON FRAGRANCES**

Our new roll-on perfumes provide a convenient and luxurious fragrance solution for your on-the-go lifestyle! Handmade with all-natural ingredients, each scent is blended with nourishing jojoba oil to moisturize your skin while enveloping you in delightful aromas.

The .33 oz bottles are perfectly portable, fitting easily into your purse or pocket for fragrance refreshment anytime, anywhere. Enjoy the luxury of effortless scent with our thoughtfully crafted perfumes!

#### TESTERS AVAILABLE FOR \$3.50 EA.

#### Available Fragrances:

- French Vanilla
- Lavender
- Egyptian Musk

-02

-04

-08

-09

-13

-42

SKU: ROL-xx

- Orange Blossom
- Island Citrus
- Kai

#### \$7.00 ea. / \$42.00 per case 6 per case / Minimum order is 1 case per fragrance