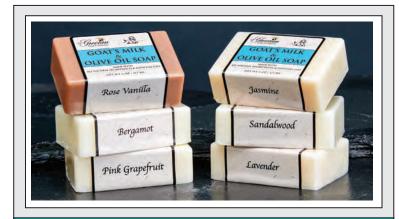

# **ORGANIC GOAT'S MILK LOTION, 8 OZ BOTTLES**

Our Organic Goat's Milk Lotion is the perfect solution to keep your skin feeling soft, smooth, and moisturized. The first ingredient is Organic Aloe Leaf Juice, which is known for its soothing and healing properties. All our lotions are 81% organic, ensuring that your customers are using a product that is good for them and the environment.

We offer two different options for the packaging of our lotion - a standard flip top cap or pump. This allows you to choose the packaging option that best suits your needs. Whether you are looking for a quick and easy application or a more controlled distribution of the lotion, we have got you covered.