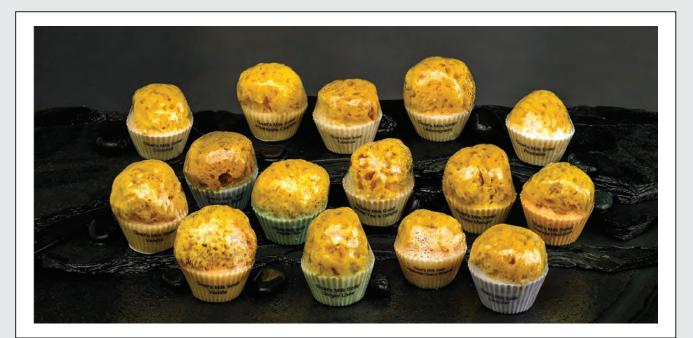

# **GOAT'S MILK & OLIVE OIL CUPCAKE** WITH EMBEDDED SEA SPONGE

Indulge in luxury with our Goat's Milk & Olive Oil Cupcake Soaps, featuring an embedded Caribbean Silk sponge. The lather comes up through the sponge, like a built in scrubber. These 3 oz soaps combine the moisturizing benefits of Goat's Milk and Olive Oil with the lasting durability of a natural sea sponge, making them perfect for travel or gifting.

Enjoy all the skin-loving qualities of our larger bars in a convenient, compact size that's ideal for on-the-go pampering. With their delightful shape and nourishing formula, our Cupcake Sponge Soaps offer a unique, spa-like experience with every wash.

Ingredients: Coconut Oil, RSPO Sustainable Palm Oil, Safflower Oil, Glycerin (kosher, of vegetable origin), Goats Milk, Olive Oil, Purified Water, Sodium Hydroxide (saponifying agent), Sorbitol (moisturizer), Sorbitan oleate (emulsifier), Oat Protein (Conditioner) Titanium Dioxide (mineral whitener used in opaque soaps), Fragrance Oil or Essential Oil and Natural Color.