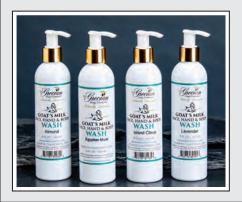

# **GOAT'S MILK & OLIVE OIL SOAPS** WITH EMBEDDED SEA SPONGE

Our Goat's Milk & Olive Oil Soap with Natural Sea Sponge is a must-have for anyone seeking a luxurious, all-natural skincare experience. Handcrafted with care, these soaps are embedded with a natural sea sponge and do not come apart, providing gentle exfoliation and deep hydration in every use.

Perfect for all skin types, the embedded sponge works seamlessly with the soap, allowing nourishing ingredients to absorb into the skin, leaving it soft, smooth, and refreshed. Free from harsh chemicals, our soap sponges offer a pure and pampering experience, with sponge colors varying from yellow to light brown due to their natural origins.

The sponge will last for months after the soap is gone.

Ingredients: Coconut Oil, Palm Oil, Safflower Oil, Glycerin (kosher, of vegetable origin), Goat's Milk, Olive Oil, Purified Water, Sodium Hydroxide (saponifying agent), Sorbitol (moisturizer), Sorbitan oleate (emulsifier), Oat Protein (Conditioner), Titanium Dioxide (mineral whitener used in opaque soaps), Fragrance Oil or Essential Oil, Natural Color