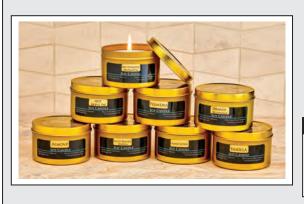

Our new hand-poured Soy Candles are the perfect way to add ambiance and fragrance to any room!

Each candle is handmade with all-natural ingredients and no harsh chemicals. Each 8oz candle is hand poured into a gold tin and has a minimum 30 hour burn time. With 12 succulent fragrances to choose from, you're sure to find the perfect scent for your space.

#### Available Fragrances:

- Almond
- Vanilla
- - Island Citrus
- -01 Plumeria -02 • Cranberry Pomegranate -17 • Hot Apple Pie Orange Blossom -09 • Lavender Lemon
  - -13 Black Raspberry Vanilla
- -34 -21 • Pumpkin Spice -36 -28 • Mulberry -48

-14 • Vanilla Pineapple Margarita -33

\$7.50 ea. / \$30.00 per case