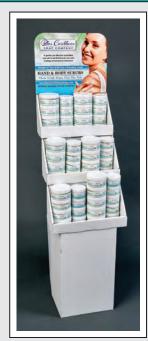

## HAND & BODY SCRUB FLOOR DISPLAY

NEW! Our Blue Caribbean Sea Salt Hand & Body Scrub Floor display includes 5 jars each of 5 fragrances in 2 sizes, 8 & 3 oz, for a total of 50 jars.

Plus fragrance samples for the five scents.

Dimensions: 11"w x 15"d x 51.5"h

\$330.00

Soap Company, a coastal-inspired collection of all-natural, handmade products designed to transport your customers to the serene shores of the Caribbean. From our sea salt scrubs to soaps, lotions, and more, each product gently exfoliates, nourishes, and leaves skin feeling soft and glowing. Available in five vibrant tropical fragrances, this line captures the essence of a tropical getaway.

Perfect for retailers looking to add a tropical touch, our Blue Caribbean Line features eye-catching labels and offers a convenient floor display for easy showcasing. Plus, any of our products can be requested under the Blue Caribbean Label to create a cohesive, beach-inspired collection in your store. Bring the essence of the Caribbean to your shelves today!