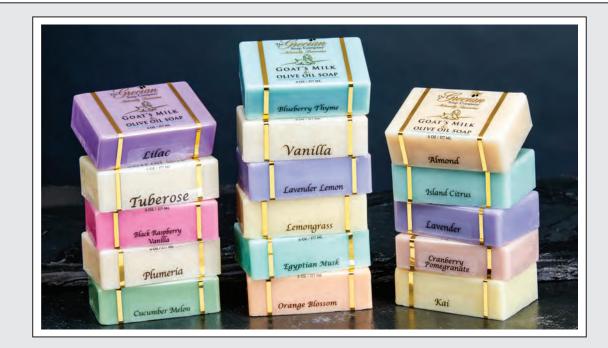

# **GOAT'S MILK & OLIVE OIL SOAPS**

Discover the nourishing power of our Goat's Milk & Olive Oil Soap Bars, crafted with care and free from harsh chemicals. Handmade with all-natural ingredients, these soaps are ideal for dry and sensitive skin, delivering deep hydration and pH-balancing properties. The combination of Goat's Milk and Olive Oil provides not only anti-aging benefits but also a luxurious lather that leaves skin feeling soft, soothed, and revitalized.

Our customers have shared how these soaps have helped improve conditions such as psoriasis and eczema, making them a perfect choice for anyone seeking gentle, effective skincare. Treat your skin to the best with our Goat's Milk & Olive Oil Soap Bars and experience the difference of all-natural, quality ingredients.

Ingredients: Coconut Oil, RSPO sustainable Palm Oil, Safflower Oil, Glycerin, Goat's Milk, Olive Oil, Purified Water, Sodium Hydroxide, Sorbitol, Sorbitan Oleate, Oat Protein, Titanium Dioxide, Essential Oil or Fragrance Oil, Natural Color.

#### \$4.20 ea. / \$25.20 per case 6 per case / Minimum order is 1 case per fragrance

#### Available Fragrances:

- Unscented Almond
- Vanilla Cucumber Melon
- Lavender
- Milk & Honey
- Coconut
- Egyptian Musk
- Orange Blossom
- Coco Mango
- \*NEW Georgia Peach
- Lemongrass
- Island Citrus
  - Plumeria
- Japanese Cherry Blossom -15
- Tuberose **Cranberry Pomegranate**  Pineapple Cilantro • Mango Papaya Lavender Lemon Lilac Sandalwood • Mahogany Teakwood Eucalyptus Spearmint Rosemary Mint Black Raspberry Vanilla • Key Lime Blueberry Thyme
- Vanilla Oak