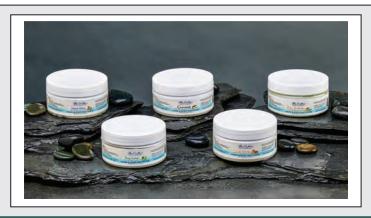

# **BLUE CARIBBEAN SOAP COMPANY**

### **3 OZ HAND & BODY SALT SCRUBS**

Whether you're treating yourself or searching for the perfect gift, our scrubs offer an indulgent, luxurious experience that nourishes the skin and the soul.

For those always on the go, our TSA-friendly 3 oz travel size is perfect for maintaining that soft, radiant skin wherever you are. It's the perfect travel companion, ensuring you never have to compromise on your skincare routine, no matter where your adventures take you.

Testers are available for \$2.00.

| Available Fragrances:                                                                        |     |                              |     |        |
|----------------------------------------------------------------------------------------------|-----|------------------------------|-----|--------|
| Coconut                                                                                      | -07 | • Key Lime                   | 9   | -32    |
| <ul> <li>Island Citrus</li> </ul>                                                            | -13 | <ul> <li>Pina Col</li> </ul> | ada | -36    |
| <ul> <li>Mango Papaya</li> </ul>                                                             | -19 |                              |     |        |
| \$3.95 ea. / \$23.70 per case<br>6 per case / Minimum order is 1 case per fragrance SKU: ANS |     |                              |     | IS3-xx |

## HAND & BODY SCRUB FLOOR DISPLAY

NEW! Our Blue Caribbean Sea Salt Hand & Body Scrub Floor display includes 5 jars each of 5 fragrances in 2 sizes, 8 & 3 oz, for a total of 50 jars.

Plus fragrance samples for the five scents.

### **8 OZ HAND & BODY SALT SCRUBS**

We understand the importance of convenience and inclusivity, which is why our Tropical Hand & Body Sea Salt Scrub comes in two sizes. Choose our full-size 8 oz for regular use at home, ensuring your skin remains vibrant and healthy day after day.

Say goodbye to dull, dry skin and embrace a life of natural radiance with our Blue Caribbean - Sea Salt Scrubs. Each scrub is a testament to our commitment to quality, combining all-natural ingredients with artisanal craftsmanship.

Testers are available for \$4.00.

| Available Fragrances                                                                             | :   |                               |         |  |
|--------------------------------------------------------------------------------------------------|-----|-------------------------------|---------|--|
| Coconut                                                                                          | -07 | • Key Lime                    | -32     |  |
| Island Citrus                                                                                    | -13 | <ul> <li>Pina Cola</li> </ul> | ada -36 |  |
| <ul> <li>Mango Papaya</li> </ul>                                                                 | -19 |                               |         |  |
| \$7.95 ea. / \$47.70 per case<br>6 per case / Minimum order is 1 case per fragrance SKU: ANS8-xx |     |                               |         |  |

Soap Company, a coastal-inspired collection of all-natural, handmade products designed to transport your customers to the serene shores of the Caribbean. From our sea salt scrubs to soaps, lotions, and more, each product gently exfoliates, nourishes, and leaves skin feeling soft and glowing. Available in five vibrant tropical fragrances, this line captures the essence of a tropical getaway.

Perfect for retailers looking to add a tropical touch, our Blue Caribbean Line features eye-catching labels and offers a convenient floor display for easy showcasing. Plus, any of our products can be requested under the Blue Caribbean Label to create a cohesive, beach-inspired collection in your store. Bring the essence of the Caribbean to your shelves today!