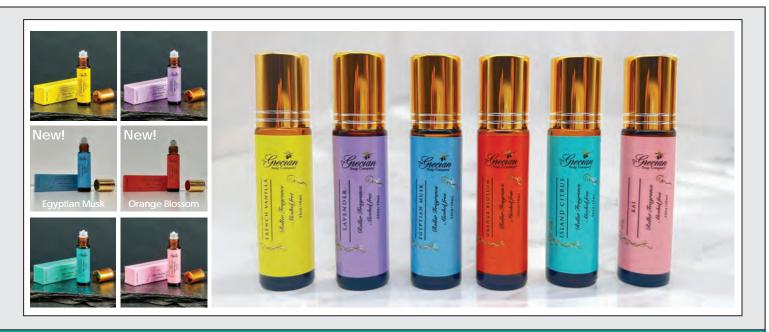

# **ROLL-ON FRAGRANCES**

Our new roll-on perfumes provide a convenient and luxurious fragrance solution for your on-the-go lifestyle! Handmade with all-natural ingredients, each scent is blended with nourishing jojoba oil to moisturize your skin while enveloping you in delightful aromas.

The .33 oz bottles are perfectly portable, fitting easily into your purse or pocket for fragrance refreshment anytime, anywhere. Enjoy the luxury of effortless scent with our thoughtfully crafted perfumes!

#### TESTERS AVAILABLE FOR \$3.50 EA.

#### Available Fragrances:

- French Vanilla
- Lavender
- Egyptian Musk

-02

-04

-08

-09

-13

-42

SKU: ROL-xx

- Orange Blossom
- Island Citrus
- Kai

#### \$7.00 ea. / \$42.00 per case 6 per case / Minimum order is 1 case per fragrance