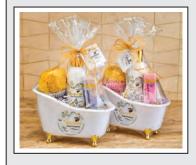

## **OCEAN GIFT SET**

Treat yourself to the luxurious handmade, all natural, new Ocean Gift Set!

This set includes an 8 oz Goat's Milk Lotion, an Ocean soap, 2 Conch shell soaps, a Starfish soap, and a Cupcake soap. All in our popular Island Citrus Scent.

With this set, you can get away to a tropical paradise in your own home!

Enjoy the ocean breeze and the calming scent of the sea with this incredible gift set.

\$25.00 ea. / \$50.00 per case 2 per case / Minimum order is 1 case

SKU: OGS

Our new Plumeria Gift Set is the perfect way to treat yourself or someone special!

This luxurious set includes an 8 oz bottle of Goat's Milk lotion, a 2 oz travel size bottle of Goat's Milk lotion, a flower-shaped Goat's Milk soap, a Rose-shaped Goat's Milk soap and a natural Caribbean Silk facial sponge.