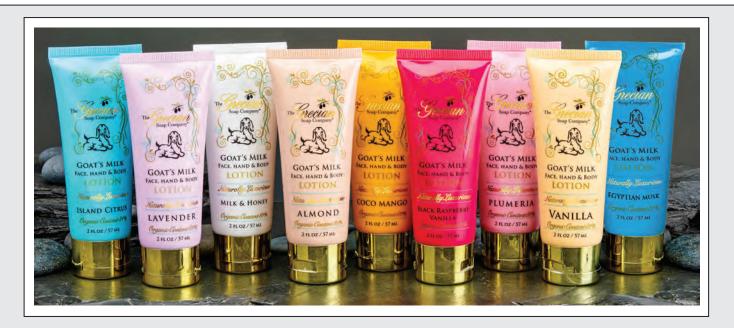

# **ORGANIC GOAT'S MILK LOTION, 2 OZ TUBES**

Our Organic Goat's Milk Lotion is handmade and all natural, making it the perfect choice for those looking for a healthy and safe way to moisturize their skin. Our convenient 2 oz tubes are great for throwing into your purse or taking with you on the go.

With 9 popular fragrances to choose from, you're sure to find one that smells delicious. Keep your skin feeling and looking its best with our nourishing and moisturizing Organic Goat's Milk Lotion.

Ingredients: Organic Aloe Leaf Juice, Rose Distillate, Organic Coconut Oil, Glycerin, Stearic Acid, Emulsifying Wax NF, Witch Hazel Water, Grape Seed Oil, Sweet Almond Oil, Phenoxyethanol, Goat Milk, Organic Honey, Organic White Willow Bark Extract, Xanthan Gum, Carbomer, Organic Neem Seed Oil, Vitamin E, Rosemary Leaf Extract, Alcohol, Tetrasodium Glutamate Diacetate, (May contain sodium bicathonato and/or citic acid as pH adjustors) fragranco

#### Available Fragrances:

| • | Almond                  | -01 |
|---|-------------------------|-----|
| • | Vanilla                 | -02 |
| • | Lavender                | -04 |
| • | Milk & Honey            | -06 |
| • | NEW! Egyptian Musk      | -08 |
|   | Coco Mango              | -10 |
| • | Island Citrus           | -13 |
| • | Plumeria                | -14 |
| • | Black Raspberry Vanilla | -28 |