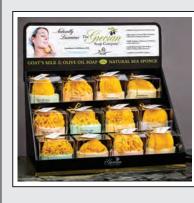

### PREMIUM GOAT'S MILK SOAP DISPLAY

Kai

-00

-01

-02

-03

-04

-06

-07

-08

-09

-10

-11

-12

-13

-14

Make an impact with our Goat's Milk & Olive Oil soaps and our new premium display! The display comes with 45 bars plus 10 free bars in various fragrances. Let us know if you want specific fragrances. The display can include our half Goat's Milk & half Olive Oil soaps as well