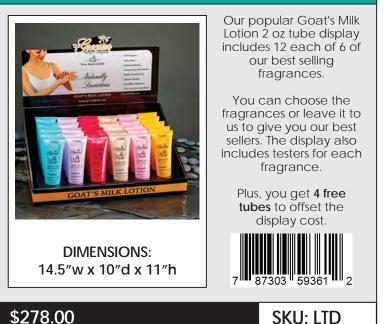

### **GOAT'S MILK LOTION TUBE DISPLAY**

#### **ORGANIC GOAT'S MILK LOTION DISPLAY**

Dimensions: 11"w x 14.5"d x 12.25"h The display includes five each of five fragrances. You can select your favorites from our available scents or go with an assortment of our best sellers.

Display also includes testers for each fragrance. Plus you get 4 free bottles to offset the cost of the display, for a total of 30 bottles!