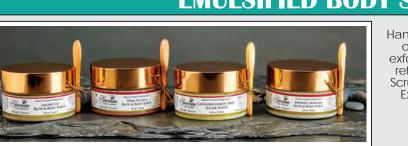

# **EMULSIFIED BODY SCRUBS**

Handmade with 100% all natural ingredients, our new 8 oz Salt and Sugar Body Scrubs are a great way to exfoliate and moisturize, while leaving your skin feeling refreshed and renewed. These new emulsified Body Scrubs do not separate, so no more mixing or leaking! Experience 'Nature's Original Happy Hour' with our Happy Hour themed Body Scrubs.

All of our Scrubs come with a bamboo spoon.

Testers are available for \$5.00. Also available in gallon size - Ask for pricing!

### SKU: SS-xx

-LD

-PP