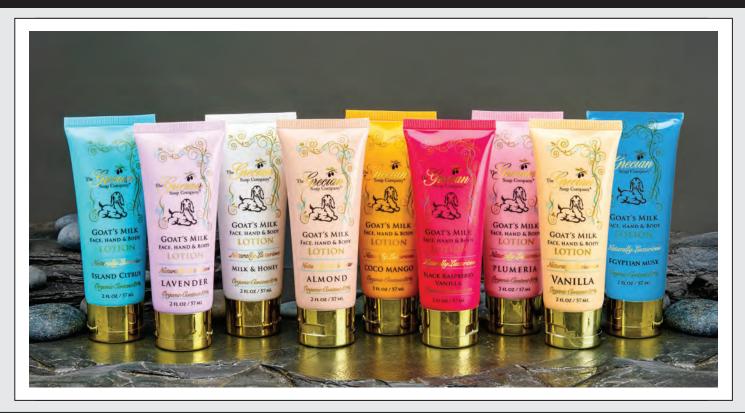

# **ORGANIC GOAT'S MILK LOTION, 2 OZ TUBES**

Our Organic Goat's Milk Lotion is handmade and all natural, making it the perfect choice for those looking for a healthy and safe way to moisturize their skin. Our convenient 2 oz tubes are great for throwing into your purse or taking with you on the go.

With 9 popular fragrances to choose from, you're sure to find one that smells delicious. Keep your skin feeling and looking its best with our nourishing and moisturizing Organic Goat's Milk Lotion.

Ingredients: Organic Aloe Leaf Juice, Rose Distillate, Organic Coconut Oil, Glycerin, Stearic Acid, Emulsifying Wax NF, Witch Hazel Water, Grape Seed Oil, Sweet Almond Oil, Phenoxyethanol, Goat Milk, Organic Honey, Organic White Willow Bark Extract, Xanthan Gum, Carbomer, Organic Neem Seed Oil, Vitamin E, Rosemary Leaf Extract, Alcohol, Tetrasodium Glutamate Diacetate, (May contain sodium bicathonato and/or citic acid as pH adjustors) fragranco

#### Available Fragrances:

| • | Almond                  | -01 |
|---|-------------------------|-----|
| • | Vanilla                 | -02 |
| • | Lavender                | -04 |
| • | Milk & Honey            | -06 |
| • | NEW! Egyptian Musk      | -08 |
|   | Coco Mango              | -10 |
| • | Island Citrus           | -13 |
| • | Plumeria                | -14 |
| • | Black Raspberry Vanilla | -28 |

Testers available for \$2.00 each

SKU: LOT-xx

#### **\$3.35 ea. / \$20.10 per case** 6 per case / Minimum order is 1 case per fragrance