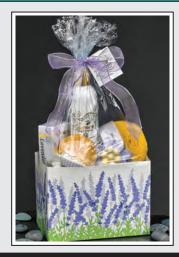

### LAVENDER DREAM GIFT SET

**PLUMERIA GIFT SET** 

\$25.00 ea. / \$50.00 per case 2 per case / Minimum order is 1 case

Our Lavender Dream Gift Set is the perfect way to relax and unwind.

This set includes an 8 oz Goats Milk lotion, a Soap with an embedded sea sponge, a bar soap, a Flower soap and a Cupcake soap - all in our popular Lavender fragrance!

With the calming aroma of pure lavender, you will feel refreshed and relaxed.

Give the gift of relaxation with the Lavender Dream Gift Set today.

### SKU: LDG