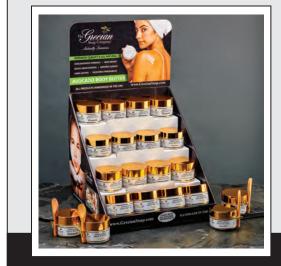

# AVOCADO BODY BUTTER DISPLAY

-13 • Black Raspberry Vanilla -28

-07 • Lavender Lemon

#### \*NEW DISPLAY DESIGN

Elevate your store with our newly designed Avocado Body Butter Countertop Display! This versatile display can be stocked with six jars each of our best-selling luxurious fragrances in 4 oz jars, or you can choose the specific fragrances that best suit your customers. To enhance the shopping experience, each display also features convenient testers with bamboo spoons, allowing customers to try and fall in love with the rich, nourishing feel of our body butter.

Crafted for effortless setup, the display arrives fully assembled and ready to place on your counter, making it a perfect addition to your store's skincare section. Bring a touch of luxury and organization to your space with our elegant and functional display design.

Dimensions: 12.5"w x 12.5"d x 20"h

SKU: ABB

### \$225.00

Lavender Lemon (Sugar)

-BS