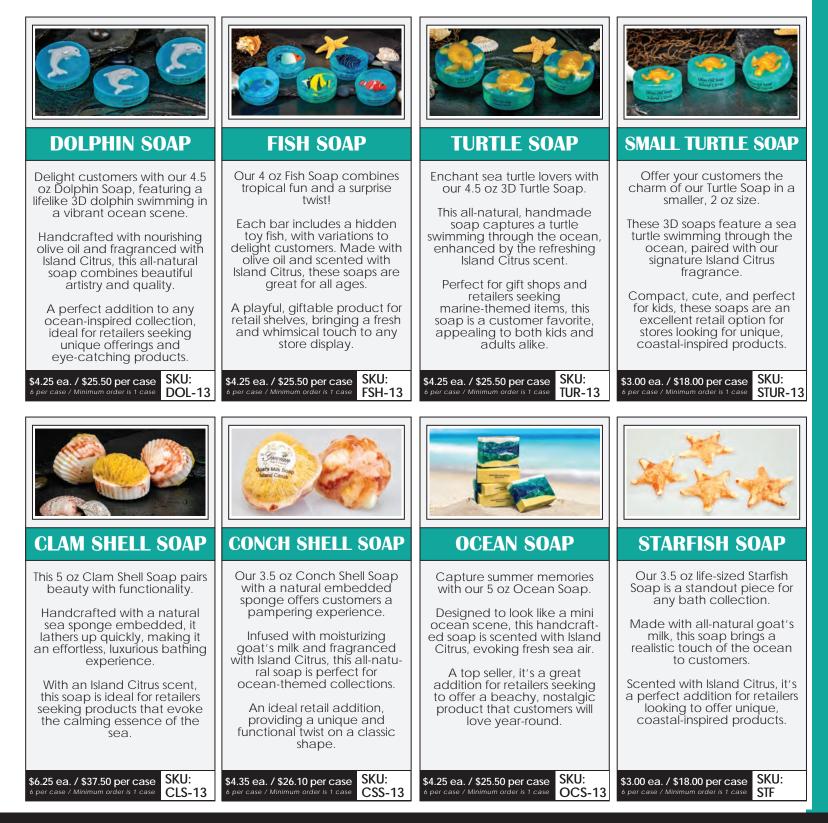

### Dive into Coastal Luxury

Bring the tranquility of the ocean to your customers with our coastal-inspired collection. Each piece in this line captures the essence of seaside relaxation, featuring natural sea sponges, calming scents, and beautifully crafted soaps shaped like clam shells, starfish, and sea turtles. Perfect for those looking to escape to the coast, these products make a charming addition to any bathroom and a thoughtful gift for ocean lovers. Handcrafted with natural ingredients, our Coastal-themed collection offers a gentle, nourishing touch that will leave skin feeling refreshed and rejuvenated.