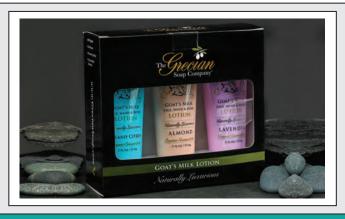

### **3 LOTION TUBES GIFT SET**

Our Organic Lotion 3-Pack is the perfect gift for any beauty lover. This set includes 3 of our most popular lotion fragrances in 2 oz tubes: Almond, Island Citrus, and Lavender.

The attractive gift box makes it an ideal present for any occasion.

\$10.75 ea. / \$21.50 per case 2 per case / Minimum order is 1 case SKU: SLT