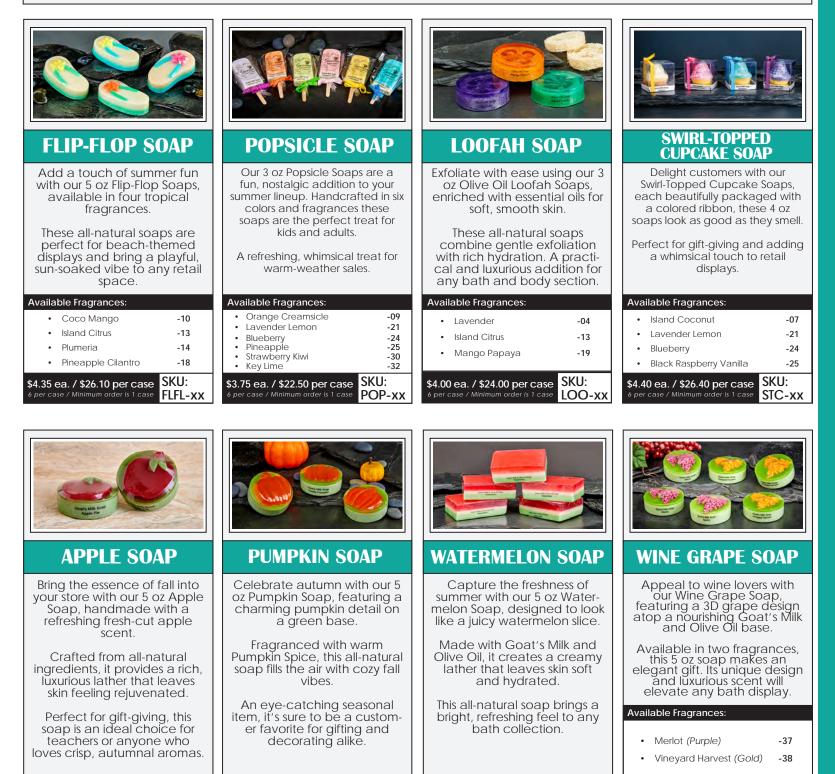

# **SPECIALTY SOAPS**

Treat your customers to something extraordinary with our Specialty Soap collection, where creativity meets quality. From realistic Popsicle Soaps that spark nostalgia to the sophisticated charm of our Wine Grape Soaps, each item is crafted with care and made from all-natural ingredients.

With unique designs like loofah-infused bars and swirl-topped cupcakes, these soaps offer more than just a wash—they're a delightful experience. Perfect for seasonal displays and gift-giving, our Specialty Soaps are sure to stand out on your shelves and capture the interest of shoppers looking for something truly unique.