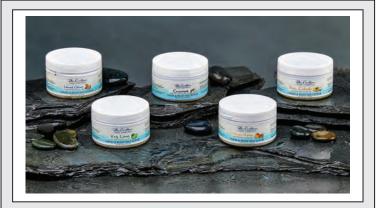

# **BLUE CARIBBEAN SOAP COMPANY**

### **3 OZ HAND & BODY SALT SCRUBS**

Whether you're treating yourself or searching for the perfect gift, our scrubs offer an indulgent, luxurious experience that nourishes the skin and the soul.

For those always on the go, our TSA-friendly 3 oz travel size is perfect for maintaining that soft, radiant skin wherever you are. It's the perfect travel companion, ensuring you never have to compromise on your skincare routine, no matter where your adventures take you.

Soap Company, a coastal-inspired collection of all-natural, handmade products designed to transport your customers to the serene shores of the Caribbean. From our sea salt scrubs to soaps, lotions, and more, each product gently exfoliates, nourishes, and leaves skin feeling soft and glowing. Available in five vibrant tropical fragrances, this line captures the essence of a tropical getaway.

Perfect for retailers looking to add a tropical touch, our Blue Caribbean Line features eye-catching labels and offers a convenient floor display for easy showcasing. Plus, any of our products can be requested under the Blue Caribbean Label to create a cohesive, beach-inspired collection in your store. Bring the essence of the Caribbean to your shelves today!