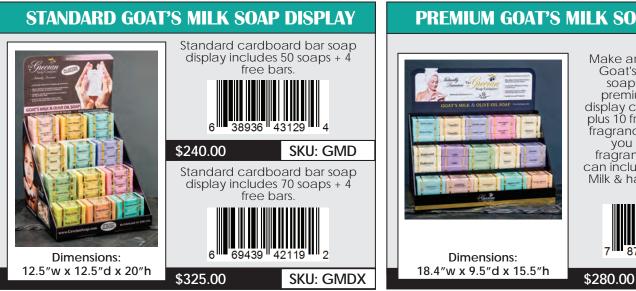

### PREMIUM GOAT'S MILK SOAP DISPLAY

Kai

-00

-01

-02

-03

-04

-06

Make an impact with our Goat's Milk & Olive Oil soaps and our new premium display! The display comes with 45 bars plus 10 free bars in various fragrances. Let us know if you want specific fragrances. The display can include our half Goat's Milk & half Olive Oil soaps as well

### PREMIUM GOAT'S MILK SPONGE DISPLAY

\$330.00

SKU: GMSDZ