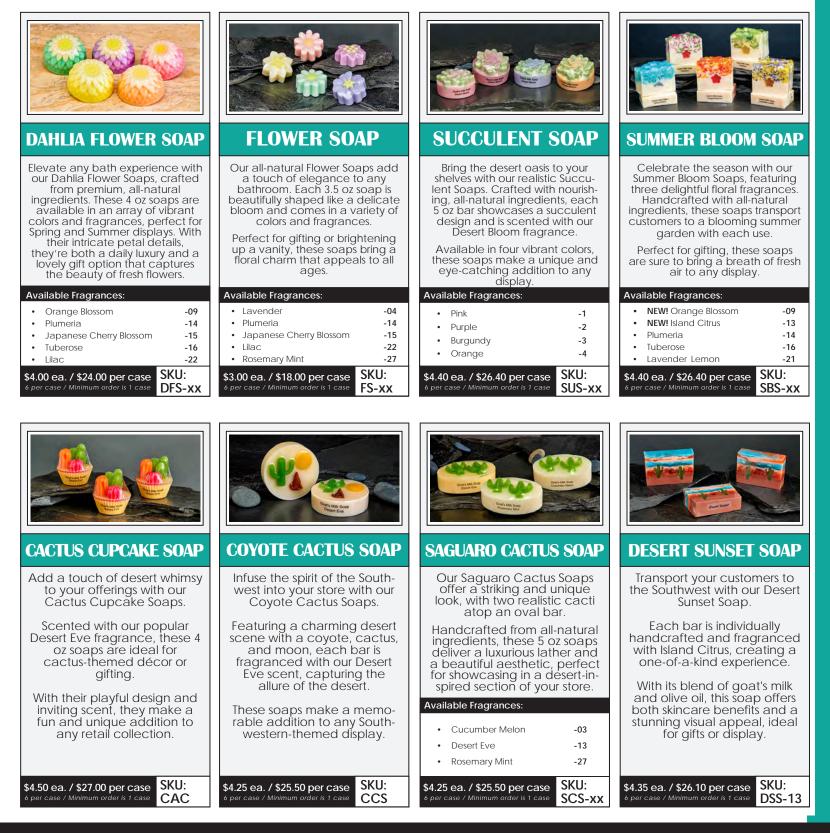

### **CLEAN BEAUTY GOAT'S MILK & OLIVE OIL SOAP**

Our Clean Beauty Soap Bars are an all-natural, eco-conscious choice for luxurious skincare. Handmade with a blend of goat's milk and olive oil, these bars create a creamy lather that deeply cleanses and moisturizes. Infused with pure essential oils and no odorants, they offer a soothing and refreshing experience.

Free from harsh chemicals or synthetic additives, these soaps are perfect for sensitive skin or anyone seeking a more natural self-care routine. Embrace the essence of clean beauty with every wash.

#### Available Fragrances:

| <ul> <li>Vanilla</li> <li>Lavender</li> <li>Lemongrass</li> </ul>                               | -02<br>-04<br>-12 | <ul><li>Bergamot</li><li>Jasmine</li><li>Orange</li></ul>       | -37<br>-38<br>-41 |
|-------------------------------------------------------------------------------------------------|-------------------|-----------------------------------------------------------------|-------------------|
| <ul><li>Lavender Lemon</li><li>Sandalwood</li></ul>                                             | -21<br>-23        | <ul><li>Geranium</li><li>Lavender Vanilla</li></ul>             | -43<br>-44        |
| <ul> <li>Pink Grapefruit</li> <li>Eucalyptus Spearmint</li> <li>Rose Vanilla</li> </ul>         | -25<br>-26<br>-29 | <ul><li>Vanilla Bergamot</li><li>Chamomile/Clary Sage</li></ul> | -46<br>-47        |
| \$4.50 ea. / \$27.00 per case<br>6 per case / Minimum order is 1 case per fragrance SKU: GMN-xx |                   |                                                                 |                   |