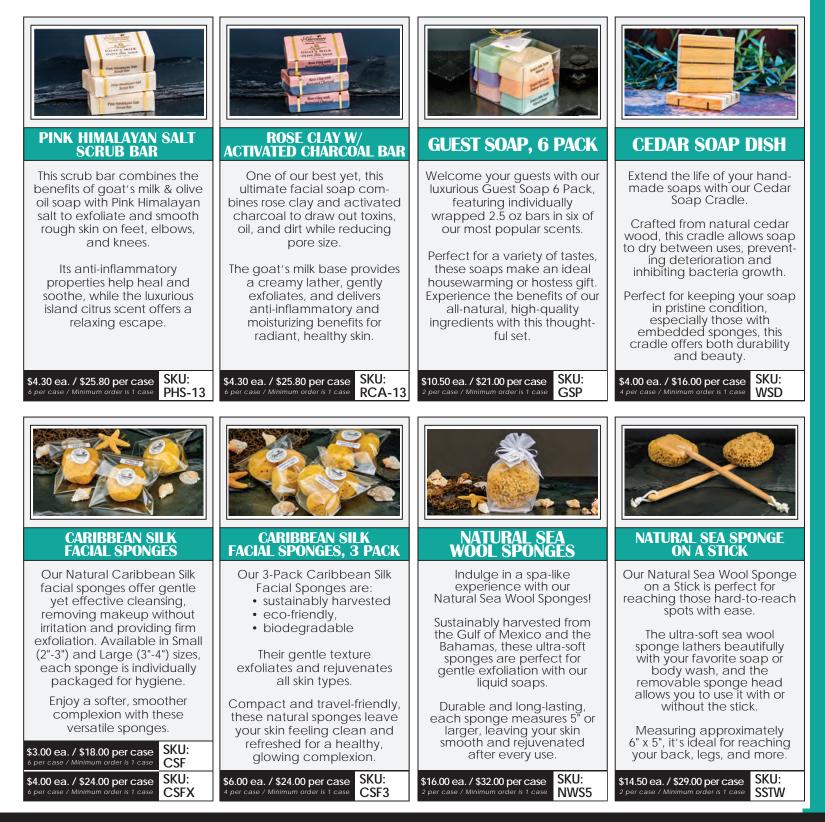

# **SPECIALTY SOAPS & NATURAL SEA SPONGES**

Elevate your skincare routine with our Specialty Soaps & Sponges collection, thoughtfully crafted for an indulgent experience. From our luxurious Guest Soap 6 Pack to the versatile Cedar Soap Cradle, each item is designed to nourish and protect your skin. Explore our all-natural sponges, like the ultra-soft Caribbean Silk Facial Sponge, the absorbent Natural Sea Wool Sponge, and the handy Natural Sea Sponge on a Stick for hard-to-reach areas.

Whether you're treating yourself or gifting, this collection promises quality, care, and a touch of everyday luxury.