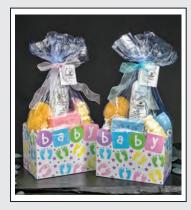

### IT'S A BOY / IT'S A GIRL GIFT SET

Welcome the newest addition to the family with our 'It's A Boy / It's A Girl' Gift Sets!

Perfect for the new mom, this set includes an 8 oz Organic Goat's Milk Lotion, a Caribbean Silk facial sponge, a stamped soap saying 'It's a Boy' or 'It's a Girl', and two soaps shaped like a rattle, bottle or baby carriage, all fragranced with our mild Lavender scent.

These products are gentle and skin safe, making them perfect for both mom and her new bundle of joy.

\$18.00 ea. / \$36.00 per case 2 per case / Minimum order is 1 case

SKU: IAB / IAG