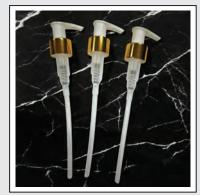

# LOTION PUMPS

\$0.25 ea. / \$3.00 per case 12 per case / Minimum order is 1 case Now available as a add on! Our premium lotion pumps with gold metal collar

open and close with a quarter turn instead of popping up.

Fits 24/410 neck size, the tube is 7" long.

Perfect for our 8 oz lotion bottles!

SKU: LOP