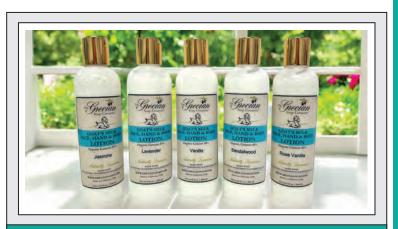

# **ORGANIC GOAT'S MILK LOTION, 8 OZ BOTTLES**

Our Organic Goat's Milk Lotion is the perfect solution to keep your skin feeling soft, smooth, and moisturized. The first ingredient is Organic Aloe Leaf Juice, which is known for its soothing and healing properties. All our lotions are 81% organic, ensuring that your customers are using a product that is good for them and the environment.

We offer two different options for the packaging of our lotion - a standard flip top cap or pump. This allows you to choose the packaging option that best suits your needs. Whether you are looking for a quick and easy application or a more controlled distribution of the lotion, we have got you covered.

#### Available Fragrances:

| Сс   |
|------|
| ~ ~  |
| Isla |
| Plu  |
| Tuk  |
| Cra  |
|      |

Coco Mango
Island Citrus
Plumeria
Tuberose
Cranberry Pomegranate
Plack Parabarry Varilla

- -08 Black Raspberry Vanilla
- Orange Blossom -09

• Egyptian Musk

Testers available for \$4.00 each

Ingredients: Organic Aloe Leaf Juice, Rose Distillate, Organic Coconut Oil, Glycerin, Stearic Acid, Emulsifying Wax NF, Witch Hazel Water, Grape Seed Oil, Sweet Almond Oil, Phenoxyethanol, Goat Milk, Organic Honey, Organic White Willow Bark Extract, Xanthan Gum, Carbomer, Organic Neem Seed Oil, Vitamin E, Rosemary Leaf Extract, Alcohol, Tetrasodium Glutamate Diacetate, (May contain sodium bicarbonate and/or citric acid as pH adjusters), fragrance.