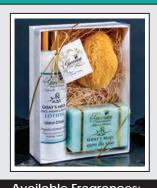

### LOTION, SOAP & SPONGE GIFT SET

This gift set includes a Goat's Milk Lotion, a Goat's Milk and Olive Oil soap in a matching fragrance, and a natural sea sponge, all in a beautiful box.

With all natural ingredients and a beautiful scent, this is sure to be an unforgettable gift. This is one of our most popular gift boxes.

Get it in any of our lotion fragrances and give the gift of luxury today.

| Avaliable riagrafices.                                                                                                                                    |                                               |                                                                                                                                                           |                                        |
|-----------------------------------------------------------------------------------------------------------------------------------------------------------|-----------------------------------------------|-----------------------------------------------------------------------------------------------------------------------------------------------------------|----------------------------------------|
| <ul> <li>Unscented</li> <li>Almond</li> <li>Vanilla</li> <li>Lavender</li> <li>Milk &amp; Honey</li> <li>Egyptian Musk</li> <li>Orange Blossom</li> </ul> | -00<br>-01<br>-02<br>-04<br>-06<br>-08<br>-09 | <ul> <li>Coco Mango</li> <li>Island Citrus</li> <li>Plumeria</li> <li>Tuberose</li> <li>Cranberry Pomegranate</li> <li>Black Raspberry Vanilla</li> </ul> | -10<br>-13<br>-14<br>-16<br>-17<br>-28 |
| \$15.95 ea. / \$31.90 per case<br>2 per case / Minimum order is 1 case                                                                                    |                                               | SKU: LSS-xx                                                                                                                                               | ĸ                                      |