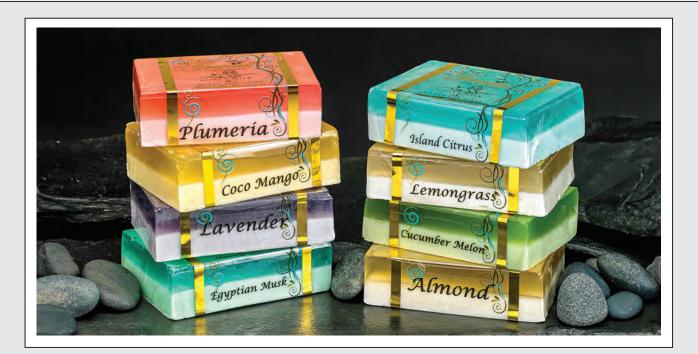

# **GOAT'S MILK FACE, HAND & BODY WASH**

Our 8 oz Goat's Milk Body Wash for Face, Hand, and Body is the perfect solution for those looking for a gentle, natural and effective cleanser.

It's made with natural ingredients and is free of harsh chemicals and fragrances. It is rich in texture and comes in four delightful fragrances. Works especially well with our natural sea sponges.

All Body Washes comes with a pump.

Ingredients: Purified Water, Potassium Hydroxide, Glycerine, Coconut Oil, Goat's Milk, Olive Oil, Oleic Acid, and Fragrance.

#### Available Fragrances:

- Almond
- Egyptian Musk -08
- Island Citrus -13
- Lavender Lemon -21

\$6.25 ea. / \$37.50 per case 6 per case / Minimum order is 1 case per fragrance