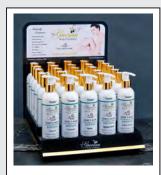

#### **ORGANIC GOAT'S MILK LOTION DISPLAY**

Dimensions: 11"w x 14.5"d x 12.25"h The display includes five each of five fragrances. You can select your favorites from our available scents or go with an assortment of our best sellers.

Display also includes testers for each fragrance. Plus you get 4 free bottles to offset the cost of the display, for a total of 30 bottles!