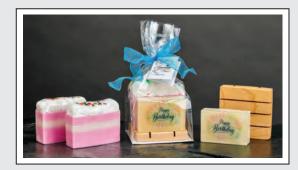

### **BIRTHDAY GIFT SET**

Our Happy Birthday Gift Set is the perfect gift for those hard-to-buy-for people! The set includes two 6 oz soaps that look like cake slices, a cedar soap dish, and a 'Happy Birthday' picture soap. All soaps are scented with our signature Black Raspberry Vanilla Fragrance for a luxurious and festive bathing experience.

\$14.00 ea. / \$28.00 per case 2 per case / Minimum order is 1 case

SKU: BDG