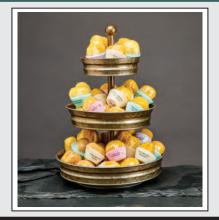

# **GOAT'S MILK & OLIVE OIL CUPCAKE DISPLAY**

\$250.00

If you want something really unique, our cupcake display will get your customers attention! Our galvanized steel three-tiered display includes 50 goat's milk & olive oil soaps with a natural sea sponge embedded right into the soap plus 4 free soaps to offset the cost of the display.

Over 20 fragrances are available and are included in our standard offering but you can also pick which fragrances you would like. The display also comes with a framed sign explaining what they are and how to use the soaps.

Sponge color varies from yellow to a light brown as this is a natural product.

#### DIMENSIONS: 13"w x 13"d x 18"h

SKU: CSD