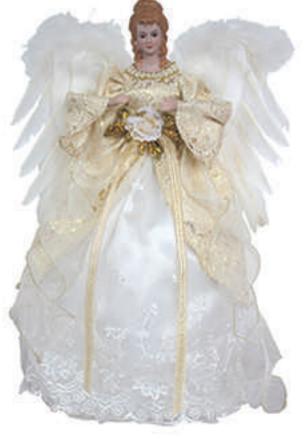

7041 36" Animated Tricycle Santa 1 at 129.00 ea 3 at 120.00 ea

16" Houndstooth Scroll Angel TT 1 at 19.90 ea 6 at 18.50 ea 3143 16" Coastal Angel TT 1 at 19.90 ea 6 at 18.50 ea

3142 16" White Lace Angel TT 1 at 19.90 ea 6 at 18.50 ea