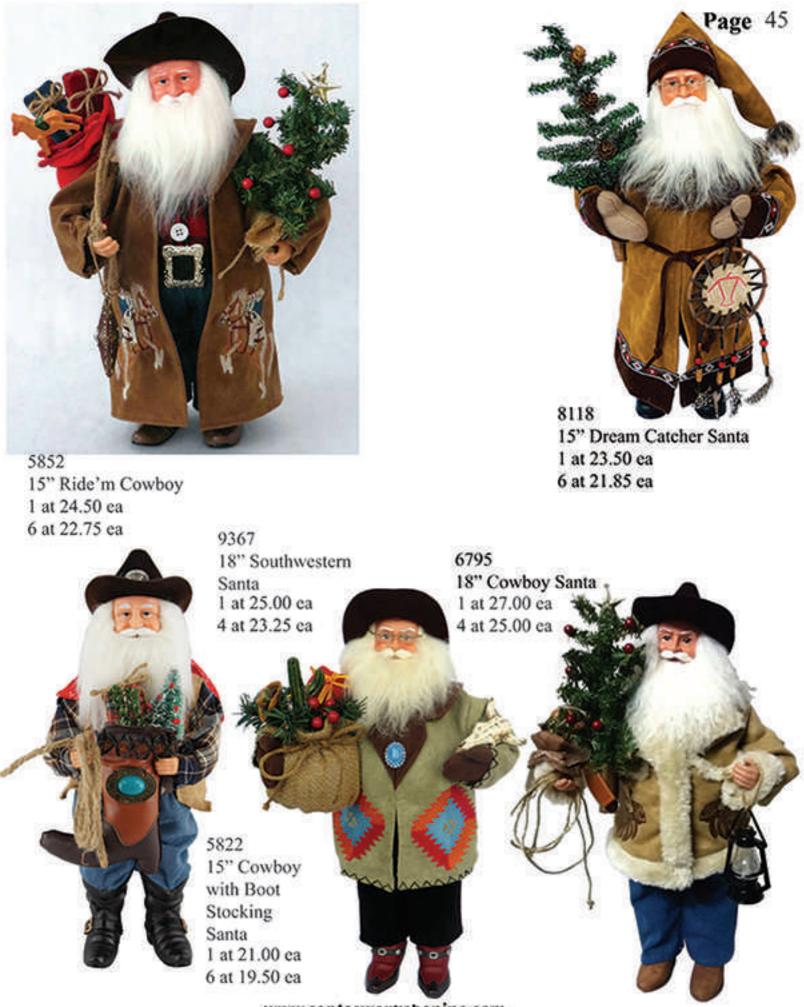

> 5846 14" American Eagle Claus 1 at 24.00 ea 6 at 22.50 ea

8675 15" Plaid Wilderness Claus 1 at 22.00 ea 6 at 20.50 ea 6803 15" Texas Cowboy Santa 1 at 24.50 ea 6 at 22.75 ea

93114

Feliz Navidad Ornament 12 at 1.75 ea 48 at 1.60 ea 6796 18" Cowboy with Horseshoe 1 at 24.00 ea 4 at 22.50 ea

6791 20" Cowboy with Leather Boot 1 at 29.90 **ca** 4 at 27.80 ca

6799 24" Home On The Range Santa 1 at 52.00 ea 4 at 48.50 ea

Page 44

www.santasworkshopinc.com

7349 15" Life is Better at the Lake 1 at 26.00 ea 6 at 24.25 ea