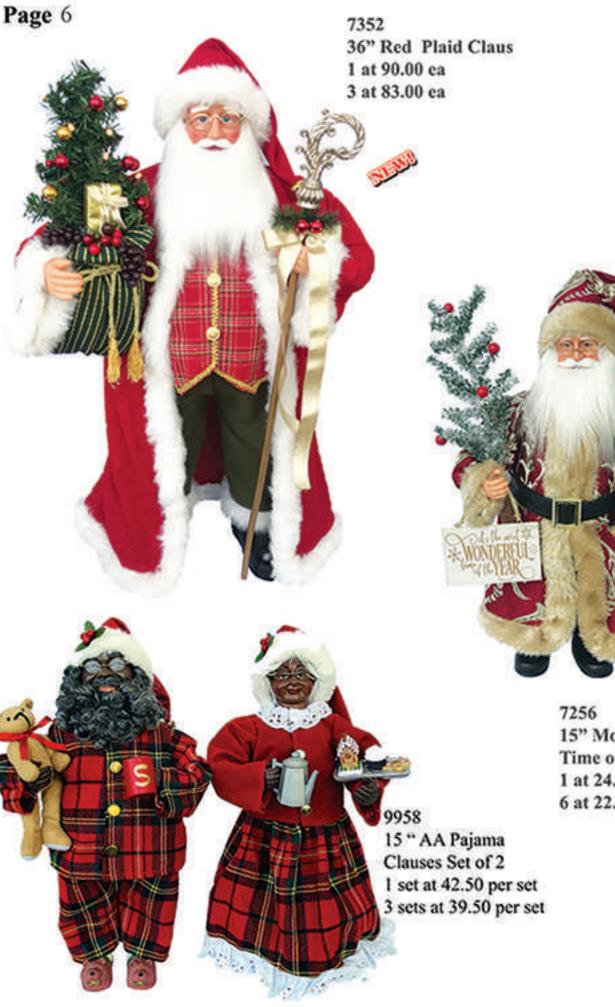

7089 15" Special Delivery Santa 1 at 22.50 ea 6 at 21.00 ea

24

EN DEC

7256 15" Most Wonderful Time of The Year 1 at 24.50 ea 6 at 22.75 ea 6508 15" Pajama Clauses Set of 2 1 set at 45.00 per set 3 sets at 41.85 per set 7166 48" Santa with Teddy Bear and Tree 1 at 165.00 ea Page 7