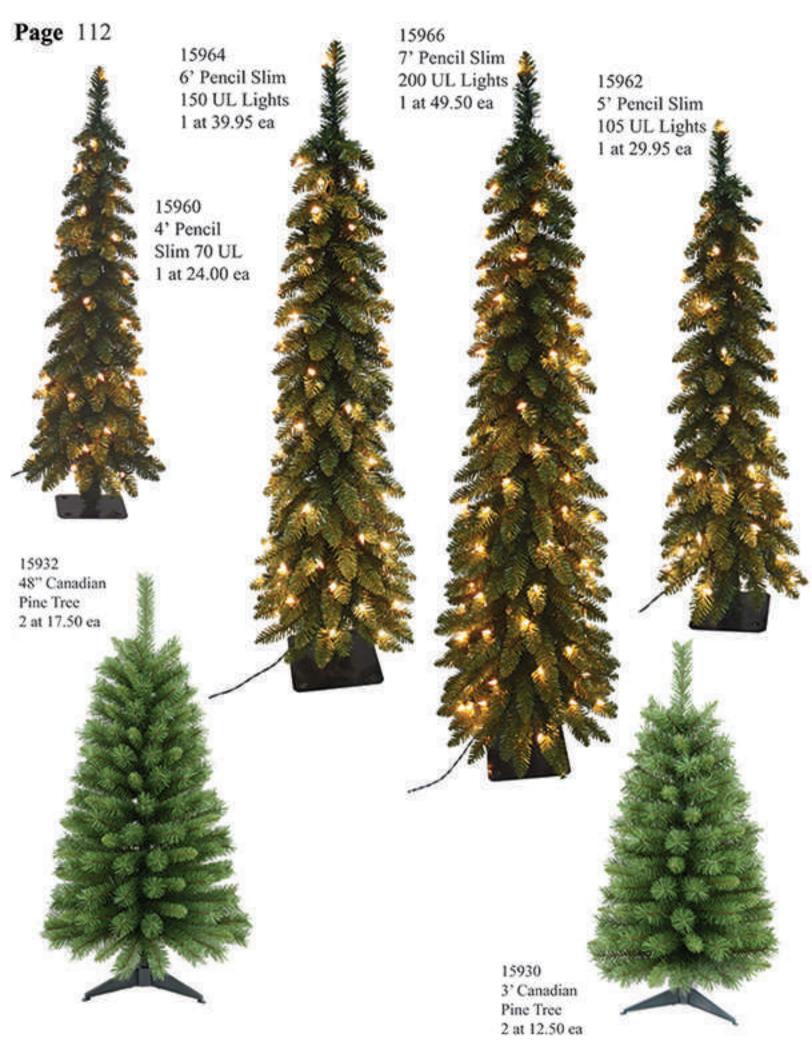

6009 11" Snow Covered Tree 1 at 28.00 ea 4 at 26.00 ea 6011 14" Green Tree with Gold tips 1 at 25.00 ea 6 at 23.25 ea

14449 4' Lamp Post with Big Red Bow 1 at 65.00 ea

> 15976 7.5' Prelit PE Tree 750UL 1 at 250.00 ea

14465 9' Berry & Pinecone Garland 50 UL lights 1 at 22.50 ea

14461 30" Berry & Pinecone Wreath 50 UL 1 at 35.00 ea

> 14460 24" Berry & Pinecone Wreath 35 UL 1 at 18.00 ea

13500 6.5' PVC Slim Tree UL 250, Tips 762, Girth 28" 1 at 72.50 ea