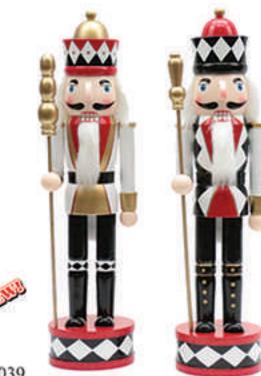

70147 60" Bejeweled King NC 1 at 245.00 ea

70214 36" AA King NC 1 at 75.00 ea 3 at 69.75 ea

70000 60" Black Bejeweled King NC 1 at 245.00 ea

70998 60" Red and Green Royal Guard Nutcracker 1 at 245.00 ea

70212 36" King NC 1 at 75.00 ea 3 at 69.75 ea