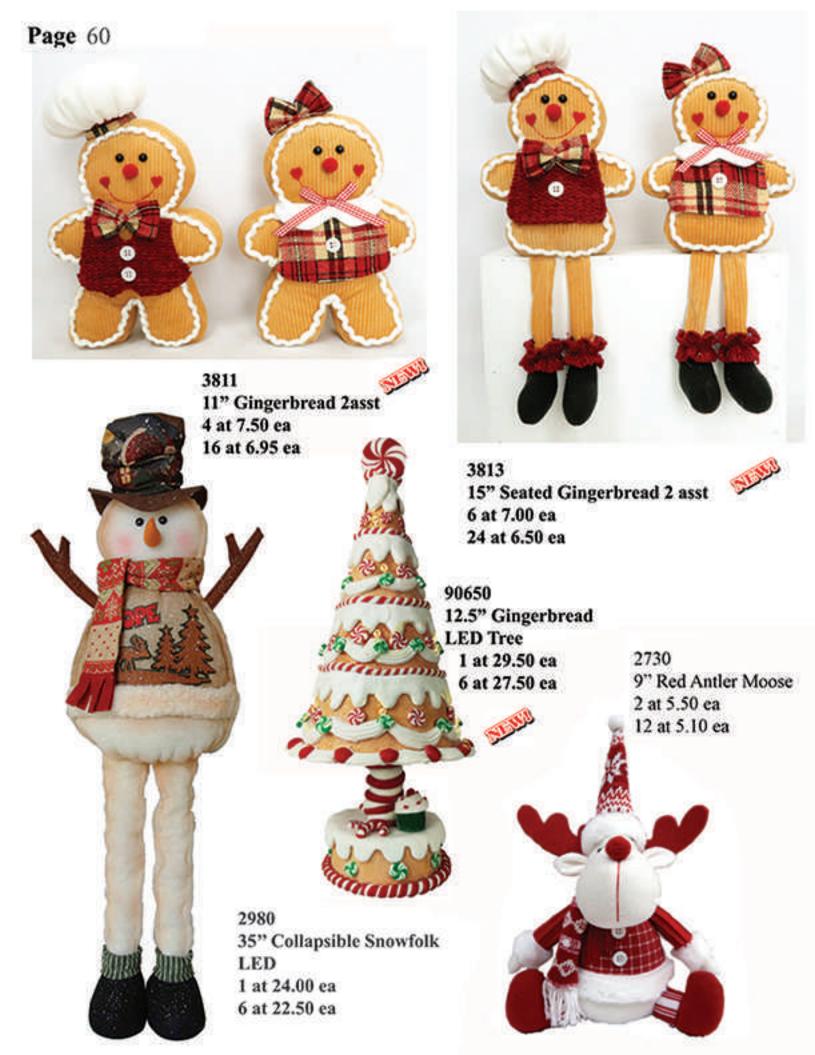

90589 6.5" Red Train Globe 1 at 19.90 ea 8 at 18.50 ea

90575 100mm Santa and Bag 2 at 14.50 ea 8 at 13.50 ea

90573 100mm Santa and Tree 2 at 14.50 ea 8 at 13.50 ea

90579 100mm Santa Topping the Tree 2 at 14.50 ea 8 at 13.50 ea