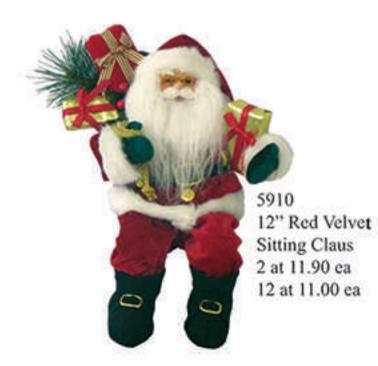

70062 11" North Pole Santa and Elf, 2 assorted 2 at 12.50 ea 12 at 11.60 ea

> 5908 12" Red Velvet Claus 2 at 11.90 ea 12 at 11.00 ea

| 19116      | C.W  |
|------------|------|
| 100MM 6 PK | 3 at |
| 3 asst     | 16 a |