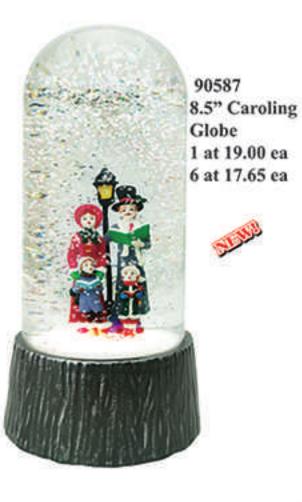

## www.santasworkshopinc.com

| Item#<br>3103 | Page# | Item#<br>3833 | Page# | Item# 5882 | Page# | Item#<br>70047 | Page#<br>79 | Item#<br>70132 | Page# | Item#<br>70416 | Page#<br>97 | Item#<br>70874 | Page# | Item#<br>7308 | Page# | Item# 1<br>90569 | Page#<br>72 |
|---------------|-------|---------------|-------|------------|-------|----------------|-------------|----------------|-------|----------------|-------------|----------------|-------|---------------|-------|------------------|-------------|
| 3104          | 55    | 3835          | 66    | 5892       | 40    | 70048          | 102         | 70134          | 76    | 70420          | 89          | 70878          | 82    | 7312          | 20    | 90573            | 71          |
| 3111          | 52    | 3837          | 62    | 5894       | 37    | 70049          | 86          | 70135          | 94    | 70422          | 89          | 70880          | 91    | 7318          | 34    | 90575            | 71          |
| 3113          | 55    | 3840          | 70    | 5908       | 47    | 70051          | 86          | 70136          | 79    | 70424          | 89          | 70881          | 82    | 7324          | 37    | 90579            | 71          |
| 3114          | 56    | 3908          | 9     | 5910       | 47    | 70052          | 95          | 70138          | 96    | 70426          | 89          | 7089           | 3     | 7327          | 21    | 90581            | 72          |
| 3115          | 53    | 3998          | 14    | 6000       | 104   | 70053          | 93          | 70139          | 92    | 70428          | 89          | 70892          | 88    | 7337          | 38    | 90583            | 48          |
| 3121          | 53    | 4007          | 3     | 60070      | 118   | 70055          | 90          | 70140          | 91    | 7045           | 5           | 70894          | 21    | 7345          | 40    | 90585            | 67          |
| 3127          | 57    | 4008          | 3     | 6008       | 104   | 70056          | 85          | 70141          | 93    | 7048           | 8           | 70897          | 80    | 7347          | 42    | 90587            | 71          |
| 3129          | 56    | 4010          | 2     | 60080      | 118   | 70057          | 20          | 70142          | 90    | 70501          | 85          | 70900          | 82    | 7349          | 46    | 90589            | 71          |
| 3132          | 54    | 4011          | 46    | 60081      | 118   | 70060          | 89          | 70143          | 90    | 7055           | 28          | 70901          | 82    | 7350          | 4     | 90645            | 48          |
| 3133          | 55    | 4450          | 69    | 60082      | 118   | 70062          | 47          | 70144          | 100   | 70563          | 89          | 70906          | 83    | 7351          | 17    | 90650            | 60          |
| 3136          | 57    | 5603          | 7     | 60083      | 118   | 70063          | 90          | 70146          | 100   | 7058           | 33          | 70908          | 94    | 7352          | 6     | 9100             | 30          |
| 3139          | 58    | 5604          | 31    | 6009       | 104   | 70064          | 83          | 70147          | 99    | 70586          | 82          | 70910          | 100   | 7360          | 35    | 9104             | 31          |
| 3140          | 51    | 5611          | 16    | 6011       | 104   | 70065          | 94          | 70148          | 79    | 7059           | 32          | 70914          | 89    | 7371          | 20    | 93073            | 31          |
| 3141          | 50    | 5614          | 16    | 6013       | 104   | 70067          | 90          | 70149          | 94    | 7060           | 38          | 70916          | 41    | 7373          | 12    | 93081            | 23          |
| 3142          | 50    | 5617          | 15    | 6020       | 48    | 70068          | 90          | 70151          | 92    | 7061           | 46          | 70941          | 118   | 7375          | 9     | 9310             | 29          |
| 3143          | 50    | 5620          | 16    | 6021       | 118   | 70069          | 88          | 70152          | 92    | 7063           | 5           | 70966          | 30    | 7386          | 9     | 93110            | 40          |
| 3145          | 50    | 5622          | 15    | 6022       | 27    | 70070          | 102         | 70153          | 92    | 70636          | 90          | 70968          | 81    | 7392          | 25    | 93112            | 22          |
| 3146          | 57    | 5625          | 29    | 6090       | 61    | 70071          | 101         | 70154          | 92    | 70646          | 87          | 70974          | 96    | 7523          | 38    | 93114            | 44          |
| 3147          | 57    | 5629          | 17    | 6250       | 21    | 70072          | 27          | 70158          | 81    | 7065           | 5           | 70976          | 96    | 7525          | 19    | 93116            | 32          |
| 3148          | 53    | 5631          | 12    | 6390       | 10    | 70073          | 85          | 70161          | 75    | 70650          | 87          | 70978          | 84    | 7541          | 38    | 93118            | 32          |
| 3203          | 5     | 5632          | 22    | 6424       | 28    | 70074          | 91          | 70164          | 84    | 7066           | 18          | 70984          | 91    | 7543          | 38    | 93206            | 27          |
| 3204          | 2     | 5833          | 30    | 6508       | 7     | 70075          | 82          | 70166          | 94    | 7067           | 4           | 70990          | 94    | 7561          | 5     | 9323             | 30          |
| 3340          | 68    | 5634          | 41    | 6511       | 11    | 70077          | 86          | 70168          | 98    | 7068           | 22          | 70998          | 100   | 7581          | 46    | 9329             | 30          |
| 3342          | 68    | 5635          | 12    | 6517       | 7     | 70079          | 85          | 70170          | 101   | 7069           | 42          | 70999          | 87    | 7655          | 34    | 9361             | 31          |
| 3344          | 68    | 5636          | 15    | 6607       | 24    | 70080          | 95          | 70171          | 95    | 70700          | 26          | 7101           | 37    | 7656          | 34    | 9367             | 45          |
| 3530          | 70    | 5637          | 16    | 6720       | 13    | 70085          | 75          | 70172          | 26    | 70701          | 27          | 7103           | 36    | 7661          | 34    | 97000            | 103         |
| 3540          | 70    | 5638          | 16    | 6730       | 39    | 70089          | 86          | 70174          | 97    | 7071           | 39          | 7109           | 40    | 7770          | 2     | 97001            | 67          |
| 3542          | 70    | 5639          | 15    | 6791       | 44    | 70093          | 83          | 70175          | 78    | 70716          | 96          | 7166           | 7     | 7779          | 14    | 97008            | 103         |
| 3544          | 70    | 5640          | 31    | 6795       | 45    | 70095          | 93          | 70180          | 98    | 7072           | 42          | 7188           | 8     | 7790          | 43    | 97016            | 103         |
| 3640          | 68    | 5641          | 10    | 6796       | 44    | 70099          | 102         | 70182          | 81    | 7073           | 24          | 7220           | 47    | 7847          | 18    | 97018            | 103         |
| 3642          | 68    | 5643          | 16    | 6799       | 44    | 70104          | 85          | 70184          | 88    | 7074           | 11          | 7223           | 25    | 8014          | 36    | 99400            | 35          |
| 3644          | 68    | 5644          | 15    | 6803       | 44    | 70106          | 85          | 70186          | 96    | 7075           | 24          | 7250           | 3     | 8118          | 45    | 99402            | 35          |
| 3740          | 69    | 5646          | 15    | 6967       | 26    | 70108          | 84          | 70188          |       | 7076           | 27          | 7252           | 4     | 8127          | 42    | 99412            | 35          |
| 3801          | 64    | 5648          | 35    | 70000      | 99    | 70109          | 78          | 70192          |       | 70764          | 90          | 7254           | 4     | 8130          | 36    | 99414            | 35          |
| 3803          | 64    | 5650          | 35    | 70001      | 95    | 70111          | 84          | 70194          | 74    | 70770          | 75          | 7256           | 6     | 8140          | 33    | 99420            | 35          |
| 3805          | 64    | 5652          | 35    | 70003      | 81    | 70112          | 26          | 70201          | 40    | 70771          | 75          | 7258           | 8     | 8142          | 33    | 9958             | 6           |
| 3807          | 51    | 5801          | 17    | 70004      | 75    | 70114          | 75          | 70202          | 94    | 70774          | 95          | 7265           | 10    | 8210          | 25    | 9960             | 14          |
| 3809          | 51    | 5807          | 17    | 70005      | 80    | 70116          | 79          | 70204          | 81    | 70776          | 93          | 7268           | 10    | 8232          | 37    | 9982             | 13          |
| 3811          | 60    | 5809          | 17    | 70007      | 80    | 70117          | 91          | 70206          | 81    | 70782          | 91          | 7274           | 11    | 8502          | 39    | 9984             | 13          |
| 3813          | 60    | 5816          | 51    | 70011      | 20    | 70118          | 98          | 70208          | 86    | 70784          | 20          | 7277           | 18    | 8530          | 33    | 9985             | 13          |
| 3815          | 65    | 5822          | 45    | 70020      | 80    | 70119          | 98          | 70210          | 94    | 70787          | 85          | 7279           | 18    | 8633          | 22    | 9986             | 24          |
| 3817          | 65    | 5834          | 29    | 70031      | 92    | 70122          | 102         | 70212          |       | 70790          | 95          | 7280           | 19    | 8634          | 23    | 9988             | 21          |
| 3819          | 65    | 5846          | 43    | 70032      | 74    | 70123          | 78          | 70214          | 99    | 70804          | 101         | 7287           | 13    | 8637          | 23    |                  |             |
| 3821          | 65    | 5850          | 101   | 70033      | 96    | 70124          | 76          | 70216          | 27    | 70810          | 83          | 7291           | 19    | 8640          | 35    |                  |             |
| 3823          | 59    | 5852          | 45    | 70034      | 74    | 70126          | 76          | 70223          | 26    | 70822          | 87          | 7297           | 23    | 8645          | 43    |                  |             |
| 3825          | 59    | 5866          | 11    | 70035      | 74    | 70128          | 76          | 7031           | 12    | 70834          | 80          | 7299           | 23    | 8675          | 43    |                  |             |
| 3827          | 59    | 5868          | 32    | 70037      | 74    | 70129          | 77          | 70347          | 41    | 70865          | 86          | 7304           | 21    | 90545         |       |                  |             |
| 3829          | 62    | 5876          | 29    | 70038      | 74    | 70130          | 77          | 70397          | 99    | 70872          | 88          | 7306           | 26    | 90548         | 103   |                  |             |
| 3831          | 62    | 5880          | 24    | 70039      | 102   | 70131          | 77          | 7041           | 49    | 70873          | 22          | 7307           | 25    | 90565         | 72    |                  |             |