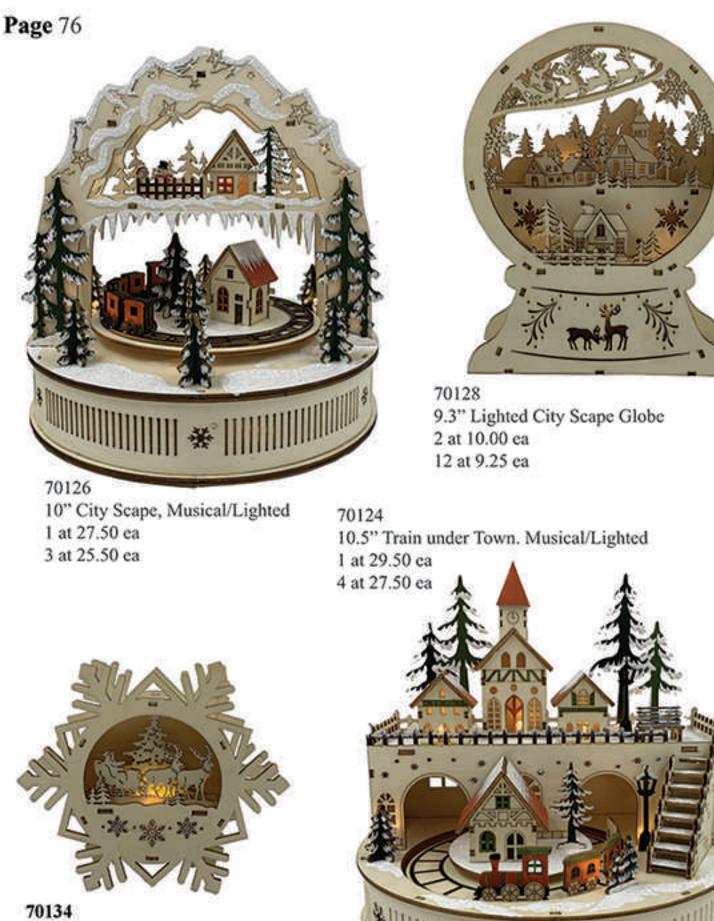

12 at 14.65 ea

70004 14" Teddy Bear Drummer NC 1 at 16.50 ea 12 at 15.35 ea

70114 14" Snowman NC 1 at 16.50 ea

12 at 15.35 ea

70172 14" Voodo NC 2 at 18.50 ea 12 at 17.25 ea

70134 7" Lighted Snowflake Scene 6 at 5.00 ea 24 at 4.65 ea

70123 5.4" Lighted Nativity Scene 2 at 10.00 ea 12 at 9.25 ea

70109 Lighted Nativity Box 2 at 12.00 ea 6 at 11.00 ea

70047 15" Velvet Coated NC, 2 asst 2 at 14.00 ea 12 at 13.00 ea

70136 24" White and Silver Nutcrackers, 2 asst 2 at 29.00 ea 6 at 27.00 ea