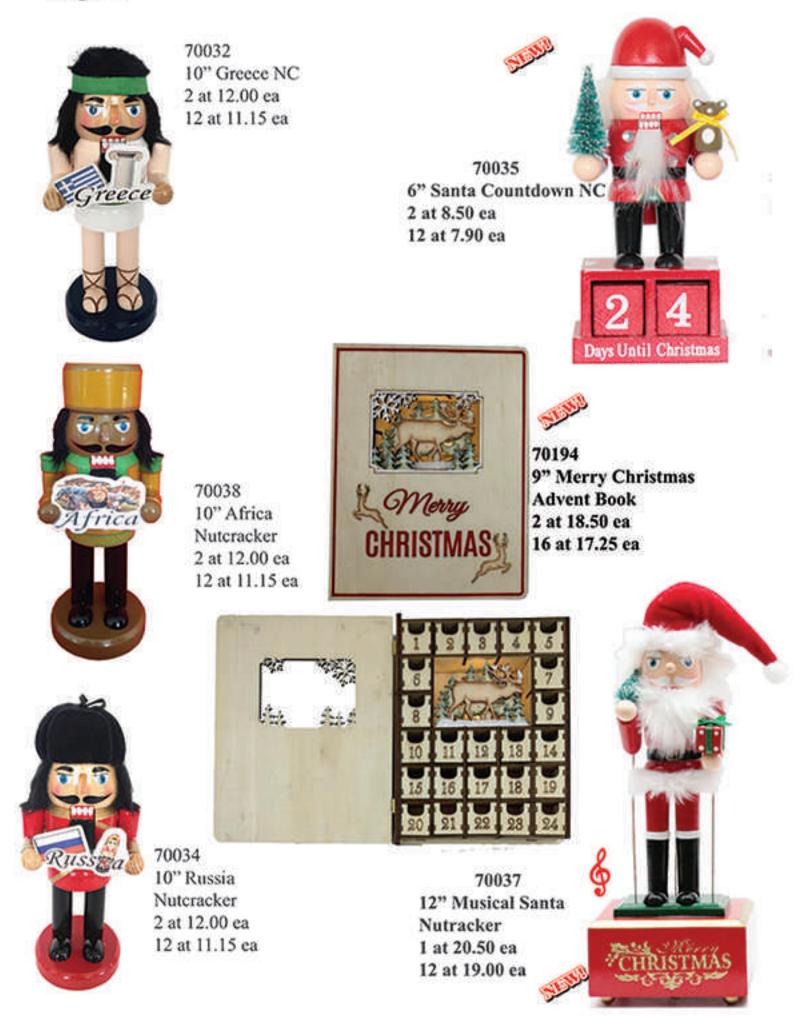

1410 63" Christmas Countdown LED I at 675.00 ea

70085 14" Day of the Dead NC 1 at 18.50 ea 12 at 17.20 ea

70771 14" Christmas Dog Nutcracker 1 at 15.75 ea 12 at 14.65 ea

70770 14" Christmas Cat Nuteracker 1 at 15.75 ea

12 at 14.65 ea

70004 14" Teddy Bear Drummer NC 1 at 16.50 ea 12 at 15.35 ea

70114 14" Snowman NC 1 at 16.50 ea

12 at 15.35 ea

70172 14" Voodo NC 2 at 18.50 ea 12 at 17.25 ea

70134 7" Lighted Snowflake Scene 6 at 5.00 ea 24 at 4.65 ea

70123 5.4" Lighted Nativity Scene 2 at 10.00 ea 12 at 9.25 ea

70109 Lighted Nativity Box 2 at 12.00 ea 6 at 11.00 ea

70047 15" Velvet Coated NC, 2 asst 2 at 14.00 ea 12 at 13.00 ea

70136 24" White and Silver Nutcrackers, 2 asst 2 at 29.00 ea 6 at 27.00 ea

70148 15" Sequin NC, 3 assorted 3 at 14.00 ea

70116 15" Euoropean NC, 3 ast 3 at 14.50 ea 12 at 13.50 ea

Page 79

70834 3" Nutcracker Orn Set 4 sets at 6.00 per set 24 sets at 5.50 per set

70005 3.25" Set of 6 Nutcracker Ornaments 4 sets at 11.00 ea 12 sets at 10.25 ea

70020 5" Set of 4 NC Ornaments 4 sets at 8.00 per set 12 sets at 7.45 per set

70897 14" Elves at Work NC, 2 asst 2 at 14.90 ea 12 at 13.85 ea

70007 14" Reindeer Skier NC 2 at 14.50 ea 12 at 13.50 ea 70158 14" Up Up and Away NC 2 at 18.00 ea 12 at 16.75 ea

13.25" Mrs. Claus NC

Page 81

70182

2 at 17.00 ea

12 at 15. 85 ea

- 70204 14" Santa w/ Tree & List NC 1 at 16.00 ca 12 at 14.85 ca
- 70206 14" AA Santa w/ Tree & List NC 1 at 16.00 ea 12 at 14.85 ea

70968 24" King and Guard NC 2 at 27.00 ea 6 at 25.00 ea