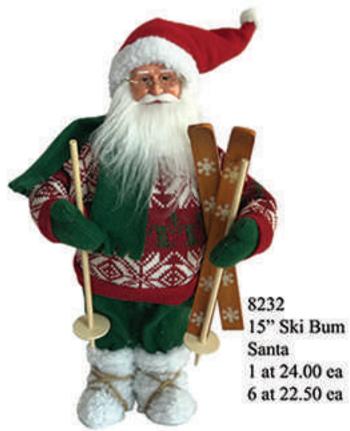

8014 15" Pine Cone Santa in Canoe 1 at 24.00 ea 4 at 22.50 ea

> 7103 15" Santas Little Helper 1 at 23.00 ea 6 at 21.50 ea

7060 15" Buckskin Santa 1 at 23.00 ea 6 at 21.85 ea

8130 15" Cardinal Claus 1 at 21.00 ea 6 at 19.50 ea