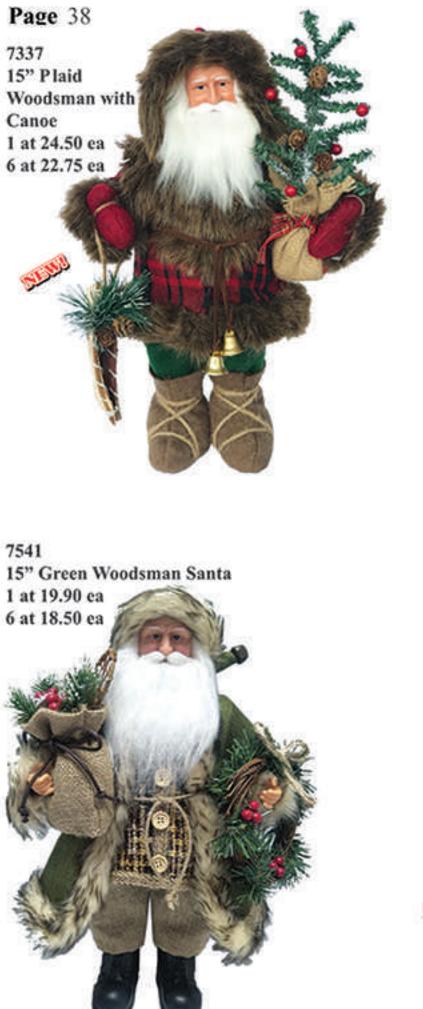

7101 15" Claus and His Cardinals 1 at 23.50 ca 6 at 21.85 ea

7324 15" Plaid Black Bear Claus 1 at 24.50 ea 6 at 22.75 ea

Page 37

7523 15" Gray Snowflake Claus 1 at 19.90 ea 6 at 18.50 ea 7543 16" Green Woodsman on Sled 1 at 32.50 ea 4 at 30.25 ea