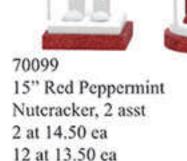

70070 15" King and Dummer Caped NC, 2 asst 2 at 14.00 ea 12 at 13.00 ea

70039 15" Harlequin NC, 2asst 2 at 13.50 ea 12 at 12.50 ea

97008 Nativity Cross 2 at 9.00 ca 12 at 8.35 ca

97018 11" Holy Family 1 at 20.00 ea