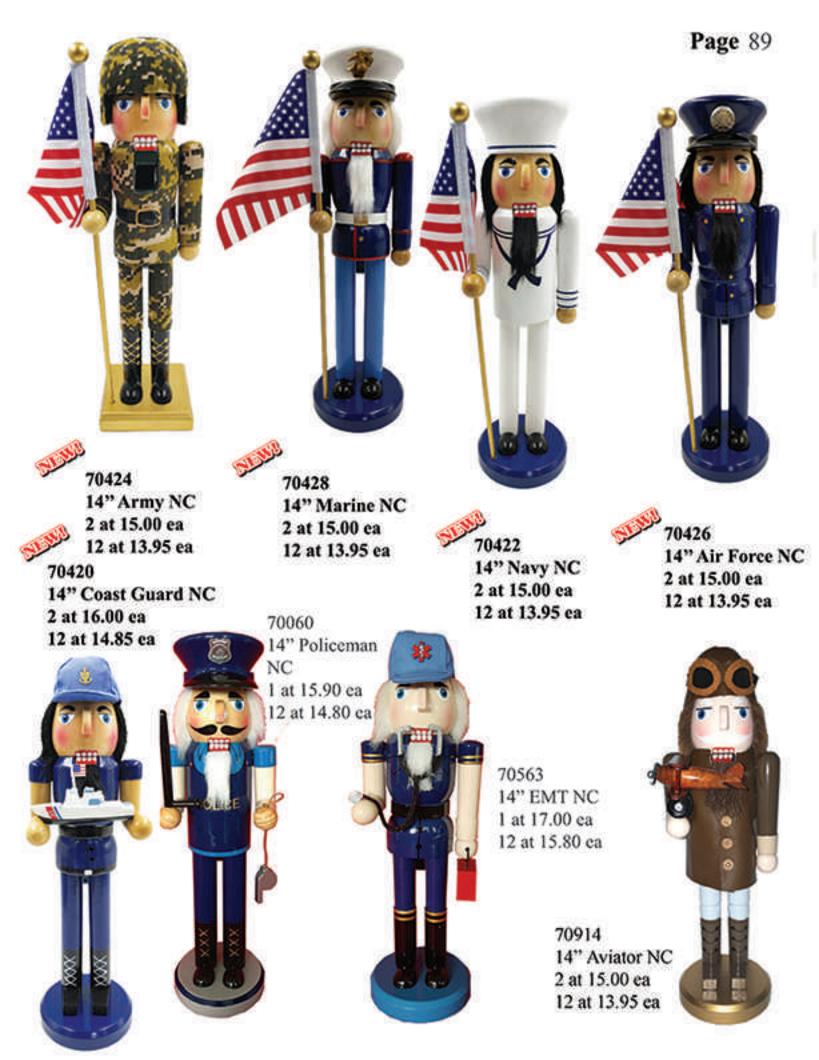

7280 15" Holly Claus 1 at 24.50 6 at 22.75 

 7291

 20°° Autumn Harvest Santa

20" Autumn Harvest Santa 1 at 45.00 ea 4 at 41.85 ea

7525 15" Brown Woodsman Santa 1 at 19.90 ea 6 at 18.50 ea Page 19

14" Beer Meister NC

70784 2 at 15.00 ca 12 at 13.95 ea

7073 15" Seaside Santa 1 at 22.50 ea 6 at 21.00 ea

> 6607 15" I'd Rather Be Playing Golf 1 at 21.00 ea 6 at 19.50 ea

5898 15" Santa in the Sand 1 at 22.00 ea 6 at 20.50 ea

5876 15" Captain Claus 1 at 22.00 ea 6 at 20.50 ea

9100 18" God Bless the USA 1 at 26.00 ea 4 at 24.00 ea

9323 15" American Santa 1 at 21.00 ea 6 at 19.50 ea

10" Uncle Sam Santa 2 at 15.90 ea 12 at 14.75 ea

70966 14" Stars & Stripes NC 2 at 14.50 ea 12 at 13.50 ea 9329 15" Scottish Santa 1 at 21.00 ea 6 at 19.50 ea

OT

Bless

the USA

5640 12" Hanukkah Santa 2 at 13.50 ea 12 at 12.50 ea

5604 12" Irish Santa with Lamb 2 at 13.50 ea 12 at 12.50 ea

9361 15" Irish Santa 1 at 21.00 ea 6 at 19.50 ea

93073 9" Irish Santa Orn. 6 at 7.75 ea 24 at 7.25 ea

9104 18" Irish Claus 1 at 27.00 ea 4 at 25.00 ea

> 70210 14" Irish Step Dancer NC 1 at 18.00 ea

12 at 16.75 ea

70974 14" Fireman and Dalmation NC 1 at 16.50 ea 12 at 15.50 ea

70716 14" Natural Wood NC 3 assorted 3 at 13.50 ea 12 at 12.50 ea

5" Asst. Nuterackers, 2 at 15.00 ea 12 at 13.95 ea

70132 10" Kings NC 3 Asst 6 at 9.00 ea 24 at 8.35 ea