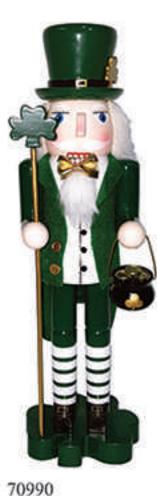

70170 14" Captain with a Hook NC 2 at 16.00 ea 12 at 14.80 ea

70804 14" Johnny Pirate NC 2 at 14.00 ea 12 at 13.00 ea

70122 15" Christmas Surprise NC, 2 asst 2 at 14.50 ea 12 at 13.50 ea

70048 10" Red and White Nutcracker, 3 asst 3 at 8.50 ea 48 at 7.90 ea