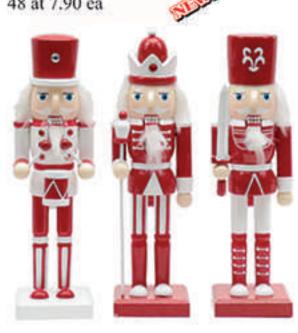

70974 14" Fireman and Dalmation NC 1 at 16.50 ea 12 at 15.50 ea

70716 14" Natural Wood NC 3 assorted 3 at 13.50 ea 12 at 12.50 ea

5" Asst. Nuterackers, 2 at 15.00 ea 12 at 13.95 ea

70132 10" Kings NC 3 Asst 6 at 9.00 ea 24 at 8.35 ea