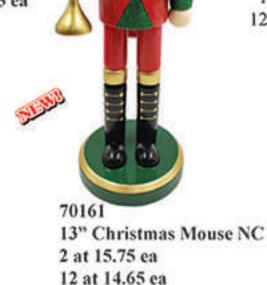

MORE HUNTING T NUTCRACKERS ON PAGE 87

> 70916 14" Bow Hunter NC 2 at 14.50 ea 12 at 13.50 ea

8127 24" Plaid Woodsman Santa 1 at 50.00 ea 4 at 46.50 ea

Page 42

7069 15" Plaid Woodsman Claus 1 at 22.50 ea 6 at 21.00 ea