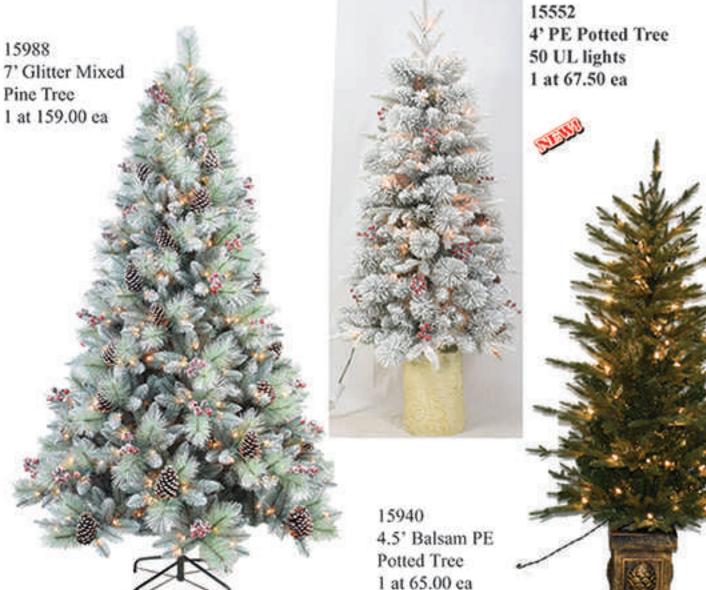

15934 7.5' Mixed Balsam PE & PVC, 600 Lights 1 at 225.00 ea

15938 7.5' Balsam Fir PE Tree 600UL 1 at 235.00 ea 15936 9' Mixed Balsam Fir PE & PVC 1 at 290.00 ea

Page 113

15986 12" x 9' Glitter Mixed Garland 1 at 35.00 ca

15988

Pine Tree

15984 30" Glitter Mixed Pine Wreath 1 at 37.00 ea

14901 30" Multi Pine Wreath 180 tips 2 at 14.00 ea 14906 60" Multi Pine Wreath 500 tips 1 at 79.00 ea

14902 36" Multi Pine Wreath 260 tips 1 at 22.50 ea