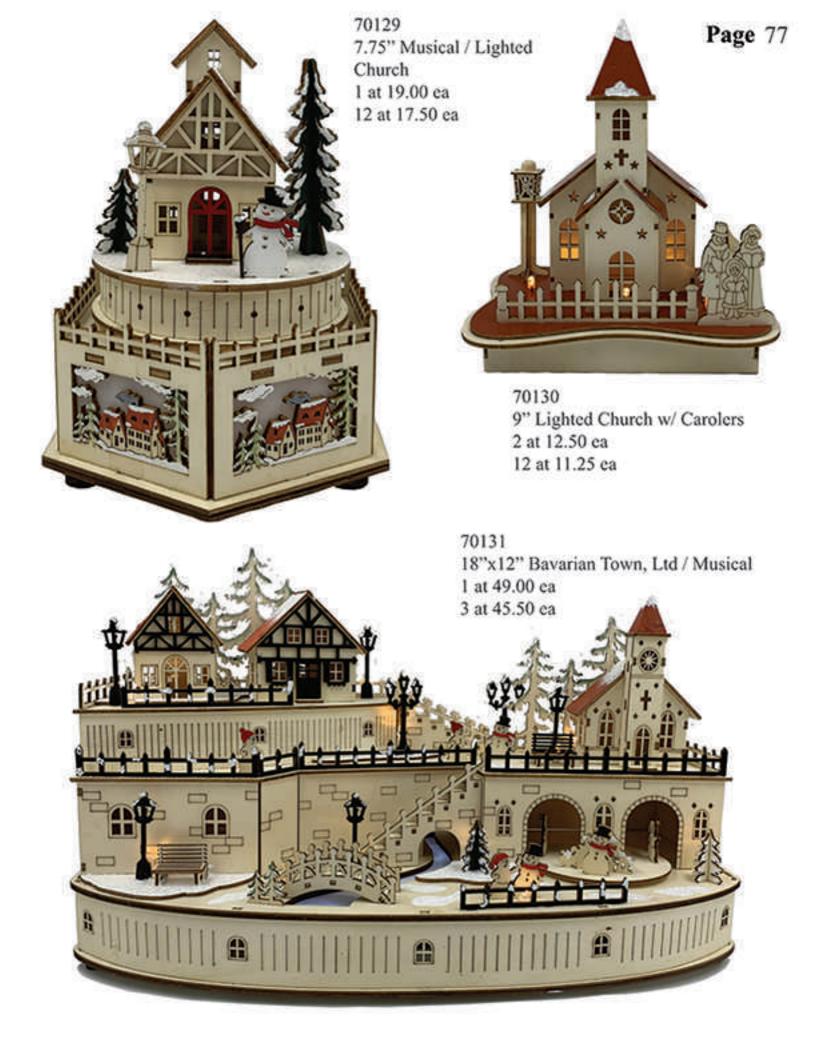

70123 5.4" Lighted Nativity Scene 2 at 10.00 ea 12 at 9.25 ea

70109 Lighted Nativity Box 2 at 12.00 ea 6 at 11.00 ea

70047 15" Velvet Coated NC, 2 asst 2 at 14.00 ea 12 at 13.00 ea

70136 24" White and Silver Nutcrackers, 2 asst 2 at 29.00 ea 6 at 27.00 ea