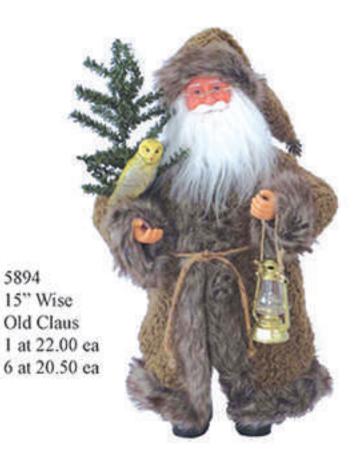

6730 **Constant** 15" Night Watchman Santa 1 at 22.00 ea 6 at 20.50 ea

8502 18" Buffalo Plaid Black Bear Santa 1 at 25.00 ea 4 at 23.25 ea laus

7071 15" Far North Claus 1 at 22.50 ea 6 at 21.00 ea

7109 15" Bass Fishing Claus 1 at 23.50 ea 6 at 21.85 ea