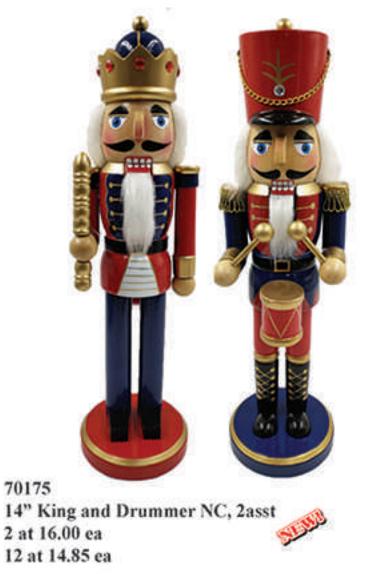

70180 14" King and Guard NC 2 Asst 2 at 16.00 ea 12 at 14.85 ea

70168 14" King NC 2 Asst 2 at 16.00 ea 12 at 14.85 ea

70119 14" King and Drummer NC 2 at 16.00 ea 12 at 14.85 ea

70118 14" Green Plaid NC 2 at 17.00 ea 12 at 15.80 ea 70397 60" Red King NC 1 at 245.00 ea