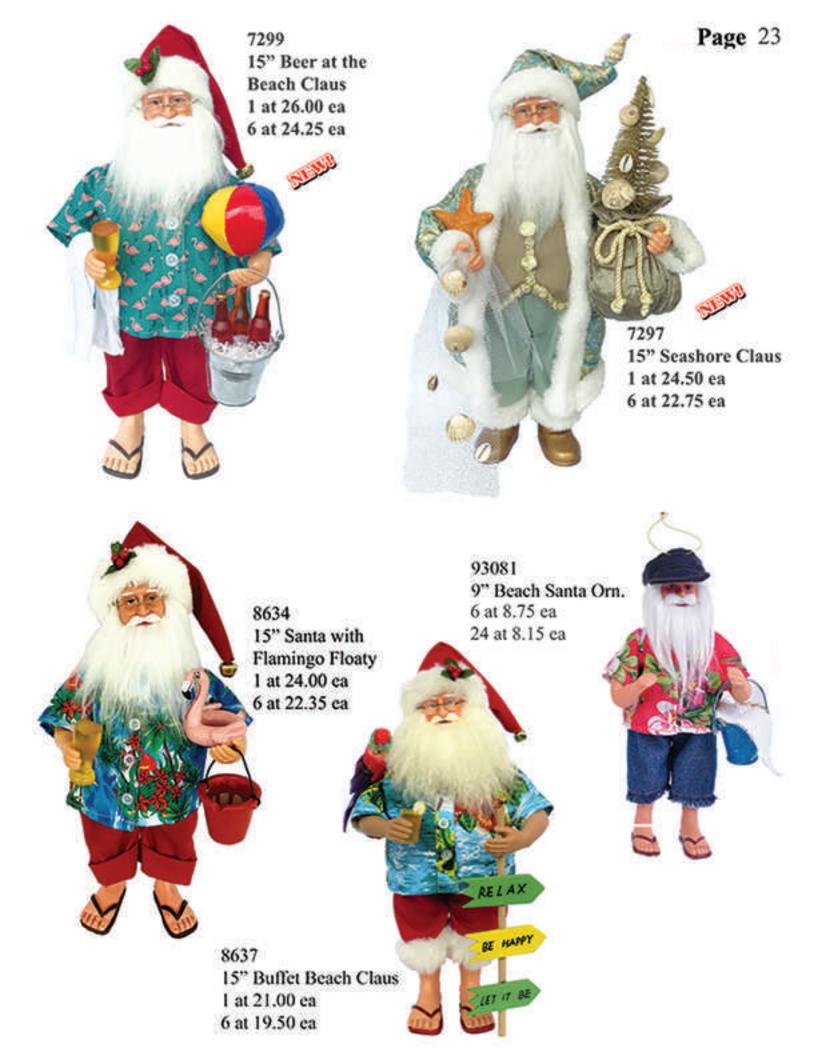

70784 2 at 15.00 ca 12 at 13.95 ea

7073 15" Seaside Santa 1 at 22.50 ea 6 at 21.00 ea

> 6607 15" I'd Rather Be Playing Golf 1 at 21.00 ea 6 at 19.50 ea

5898 15" Santa in the Sand 1 at 22.00 ea 6 at 20.50 ea

Page 24

5880 15" Spring Break Santa 1 at 24.50 ea

6 at 22.75 ea

7075 15" Seaside Claus 1 at 23.00 ea 6 at 21.50 ea

9986 15" Black Relax Be Happy Santa 1 at 23.00 ea 6 at 21.85 ea

RELAX

BE HAPPY

70223 14.5" Mardi Gras NC 2 at 14.90 ea 12 at 13.85 ea

7306 14" French Quarter Claus 1 at 24.50 ea 6 at 22.75 ea

French Quarter

Bourbon

French Quarter

70112 6" Mardi Gras NC Ornament 6 at 4.00 ea 72 at 3.75 ea

70700

King NC

6967 8" Sitting Mardi Gras Fairy Orn 3 at 9.90 ea 24 at 9.20 ea