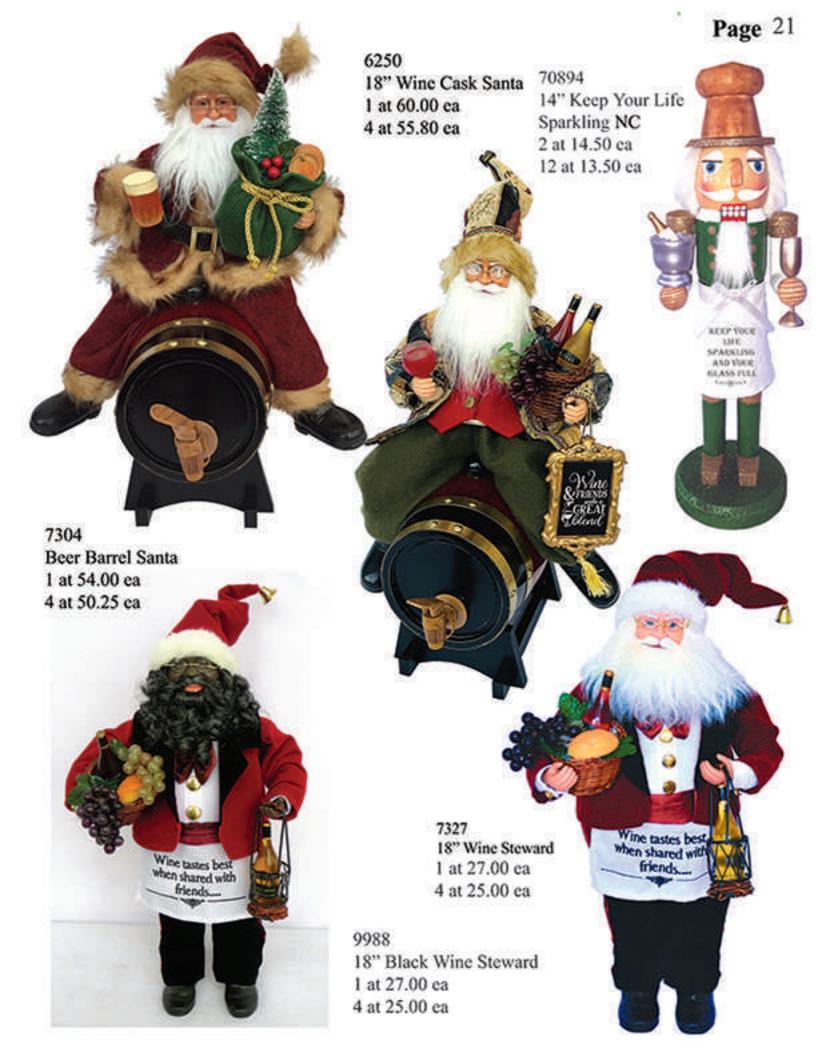

70784 2 at 15.00 ca 12 at 13.95 ea

7073 15" Seaside Santa 1 at 22.50 ea 6 at 21.00 ea

> 6607 15" I'd Rather Be Playing Golf 1 at 21.00 ea 6 at 19.50 ea

5898 15" Santa in the Sand 1 at 22.00 ea 6 at 20.50 ea