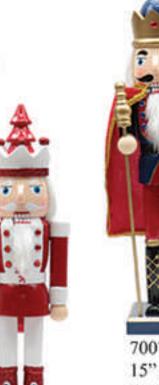

70147 60" Bejeweled King NC 1 at 245.00 ea

70214 36" AA King NC 1 at 75.00 ea 3 at 69.75 ea

70000 60" Black Bejeweled King NC 1 at 245.00 ea

70998 60" Red and Green Royal Guard Nutcracker 1 at 245.00 ea

70212 36" King NC 1 at 75.00 ea 3 at 69.75 ea