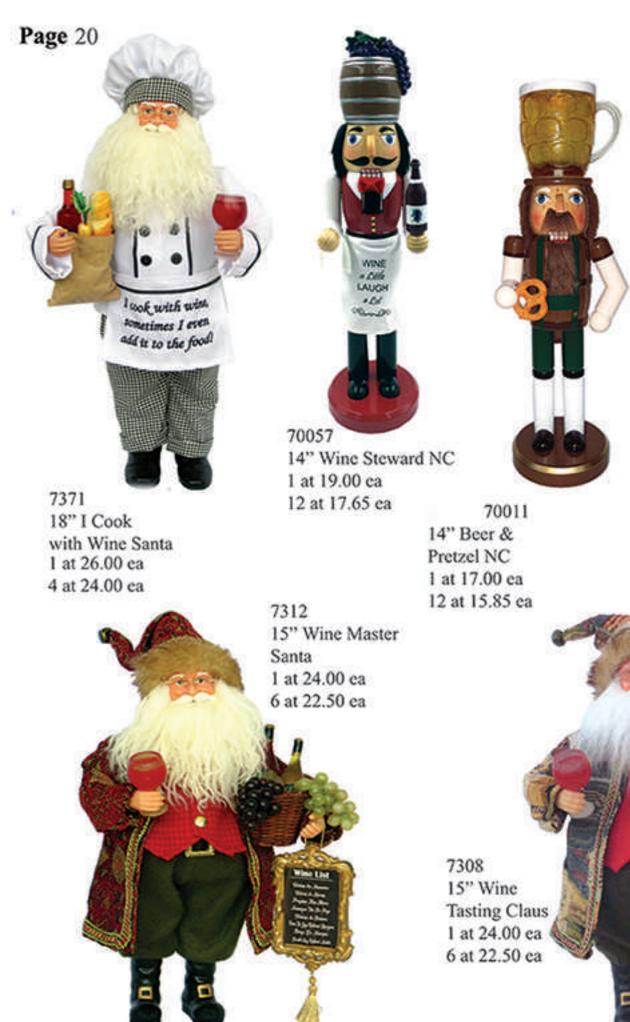

7280 15" Holly Claus 1 at 24.50 6 at 22.75 

 7291

 20°° Autumn Harvest Santa

20" Autumn Harvest Santa 1 at 45.00 ea 4 at 41.85 ea

7525 15" Brown Woodsman Santa 1 at 19.90 ea 6 at 18.50 ea Page 19

14" Beer Meister NC