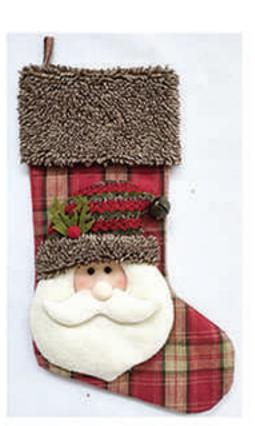

> 2702 8" Sitting Elves 2 at 6.00 ea 18 at 5.50 ea

3827 20" Reindeer Guy Stocking 6 at 7.00 ea 24 at 6.50 ea

3823 8" Christmas Guys, 2 asst 2 at 6.90 ea 12 at 6.40 ea

1.15

Page 59

Page 61 6090 11" Resin Cardinal Snowmen 2 asst 2 at 9.90 ea 8 at 9.25 ea 2800 16" Merry Moose 2 asst 2 at 13.50 ea 12 at 12.50 ea Welcome 1948 16" 4 Legged Country Moose 2592 2 at 11.00 ea 9" Reindeer with 12 at 10.25 ea White Sweater 2 at 11.00 ea 12 at 10.25 ea 2744 12" X 14" Timber Folk Set 1 at 22.00 ea 8 at 20,50 ea