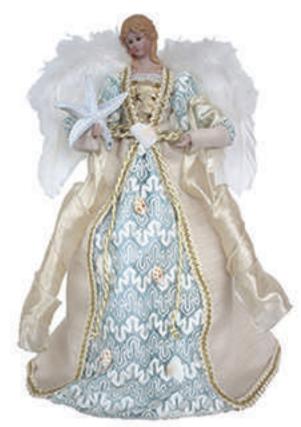

7041 36" Animated Tricycle Santa 1 at 129.00 ea 3 at 120.00 ea

16" Houndstooth Scroll Angel TT 1 at 19.90 ea 6 at 18.50 ea 3143 16" Coastal Angel TT 1 at 19.90 ea 6 at 18.50 ea

3142 16" White Lace Angel TT 1 at 19.90 ea 6 at 18.50 ea