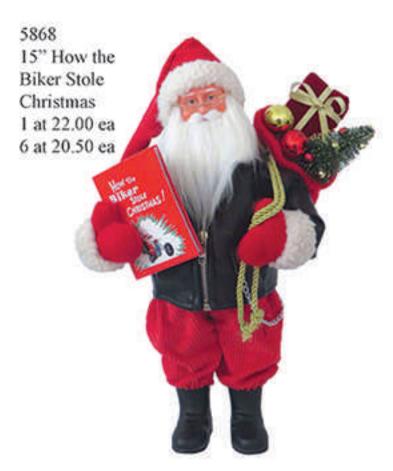

6730 **Constant** 15" Night Watchman Santa 1 at 22.00 ea 6 at 20.50 ea

8502 18" Buffalo Plaid Black Bear Santa 1 at 25.00 ea 4 at 23.25 ea laus

7071 15" Far North Claus 1 at 22.50 ea 6 at 21.00 ea

7109 15" Bass Fishing Claus 1 at 23.50 ea 6 at 21.85 ea