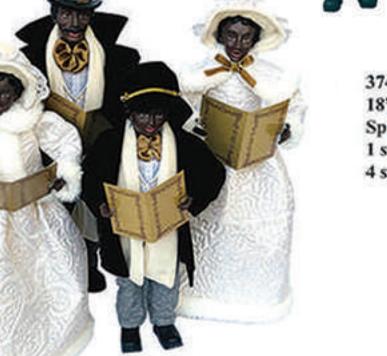

97001 16 piece Nativity with LED light 1 at 225.00 ea

3642

3644

1 set at 175.00 per set 3 sets at 162.00 per set

3340 18"-15" Dickens Carolers 1 set at 45.00 per set 4 sets at 41.85 per set 3342 27"-20" Dickens Carolers 1 set at 95.00 per set 3 sets at 88.35 per set 3344 37"-27" Dickens Carolers 1 set at 175.00 per set 3 sets at 162.00 per set 27"-20" Red Plaid Carolers, Set of 4 1 set at 95.00 per set 3 sets at 88.35 per set 37"-27" Red Plaid Carolers, Set of 4

3640 18"-15" Red Plaid Carolers, Set of 4 1 set at 45.00 per set 4 sets at 41.85 per set

3440 18"-15" Christmas Splendor Carolers, Set of 4 1 set at 45.00 per set 4 sets at 41.85 per set

3444 37"-27" Christmas Splendor Carolers, Set of 4 1 set at 175.00 per set 3 sets at 162.00 per set

4450 18-15" Houndstooth Caroling Family of 4 1 set at 45.00 per set 4 sets at 41.85 per set

3740 18"-15" AA Christmas Splendor Carolers, Set of 4 1 set at 45.00 per set 4 sets at 41.85 per set

State State State

www.santasworkshopinc.com

3530 18-15" Irish Knot Carolers 1 set at 45.00 per set 4 sets at 41.85 per set

3840 15-18" AA Christmas Carol set of 4 1 set at 45.00 per set 4 sets at 41.85 per set

3540
18-15" Burgundy Plaid Caroling Family set of 4
1 set at 45.00 per set
4 sets at 41.85 per set
3542
20-27" Burgundy Plaid Caroling Family
1 set at 95.00 per set
3 sets at 88.35 per set
3544
27-37" Burgundy Plaid Caroling Family
1 set at 175.00 per set
3 sets at 162.00 per set