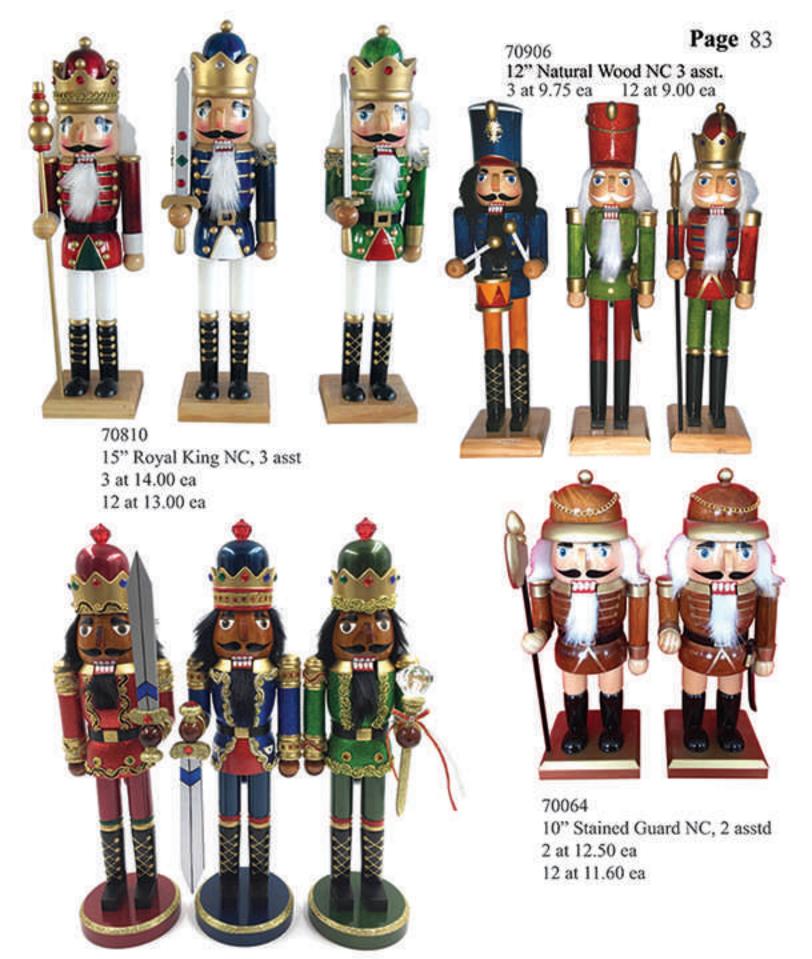

70978 12" The Kings Guards NC, 3 asstd 3 at 11.00 ea 12 at 10.25 ea

70108 10" Stained AA Guard 2 asstd 2 at 12.50 ea

12 at 11.60 ea

70787 14" Captain of the Sea NC 2 at 15.00 ea 12 at 13.95 ea

70073 14" Peg Leg Pirate w/ Flag 1 at 16.50 ea 12 at 15.35 ea