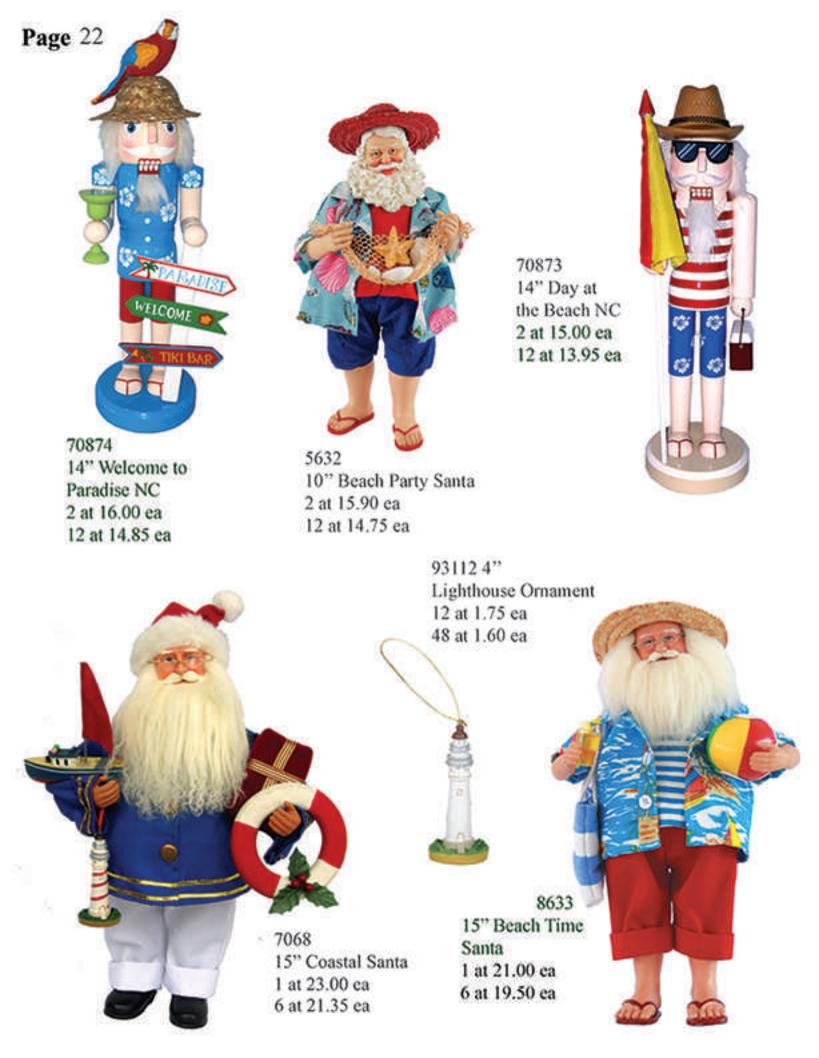

Page 24

5880 15" Spring Break Santa 1 at 24.50 ea

6 at 22.75 ea

7075 15" Seaside Claus 1 at 23.00 ea 6 at 21.50 ea

9986 15" Black Relax Be Happy Santa 1 at 23.00 ea 6 at 21.85 ea

RELAX

BE HAPPY

70223 14.5" Mardi Gras NC 2 at 14.90 ea 12 at 13.85 ea