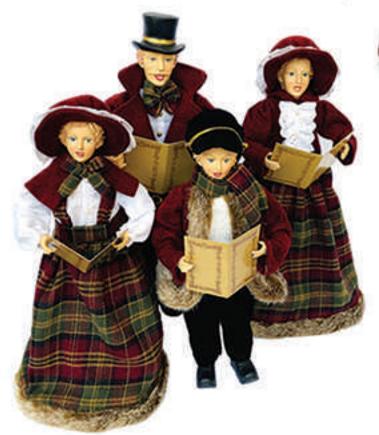

97001 16 piece Nativity with LED light 1 at 225.00 ea

3642

3644

1 set at 175.00 per set 3 sets at 162.00 per set

3340 18"-15" Dickens Carolers 1 set at 45.00 per set 4 sets at 41.85 per set 3342 27"-20" Dickens Carolers 1 set at 95.00 per set 3 sets at 88.35 per set 3344 37"-27" Dickens Carolers 1 set at 175.00 per set 3 sets at 162.00 per set 27"-20" Red Plaid Carolers, Set of 4 1 set at 95.00 per set 3 sets at 88.35 per set 37"-27" Red Plaid Carolers, Set of 4