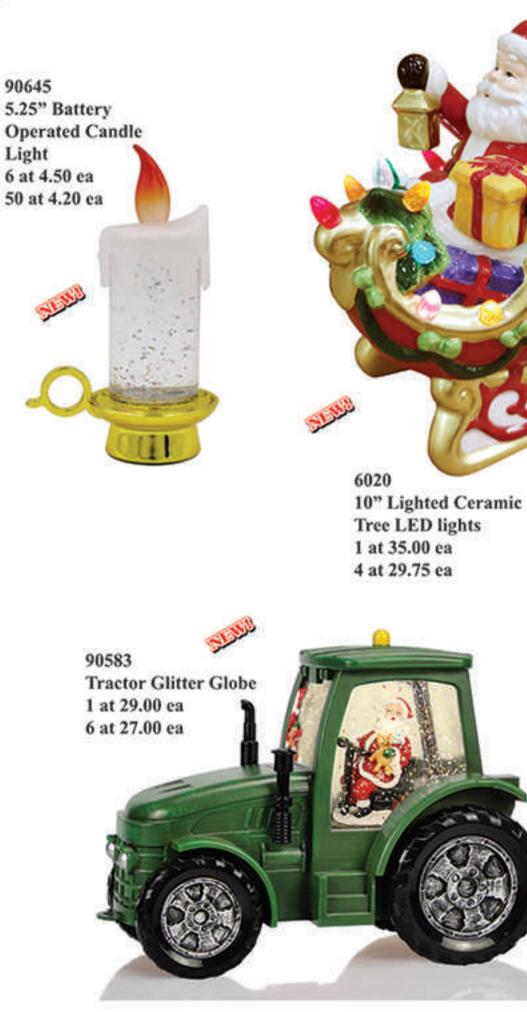

6 at 20.50 ea 6803 15" Texas Cowboy Santa 1 at 24.50 ea 6 at 22.75 ea

93114

Feliz Navidad Ornament 12 at 1.75 ea 48 at 1.60 ea 6796 18" Cowboy with Horseshoe 1 at 24.00 ea 4 at 22.50 ea

6791 20" Cowboy with Leather Boot 1 at 29.90 **ca** 4 at 27.80 ca

6799 24" Home On The Range Santa 1 at 52.00 ea 4 at 48.50 ea

Page 44



www.santasworkshopinc.com



7349 15" Life is Better at the Lake 1 at 26.00 ea 6 at 24.25 ea



7061 15" Snowman Claus 1 at 24.50 ea 6 at 22.75 ea

4011 Red Plaid Woodsman on Reindeer 1 at 90.00 ea 3 at 84.00 ea

7581 15" Plaid Santa 1 at 19.90 ea 6 at 18.50 ea 7220 15" Up Up and Away Santa 1 at 21.00 ea 6 at 19.50 ea Page 47



70062 11" North Pole Santa and Elf, 2 assorted 2 at 12.50 ea 12 at 11.60 ea

> 5908 12" Red Velvet Claus 2 at 11.90 ea 12 at 11.00 ea









| 19116      | C.W  |
|------------|------|
| 100MM 6 PK | 3 at |
| 3 asst     | 16 a |

C.W,G.I,C.S 3 at 8.50 ea 16 at 7.90 ea



32024 8" Santa & Snowman 2 asst 4 at 6.00 ea 12 at 5.50 ea



12 at 11.85 ea

19104 100MM 6PK 6 asst S.RS,M.RS,G.RS 4 at 6.60 ea 16 at 6.15 ea

32064 5.9" LED Snowman 3 asst 6 at 3.90 ea 24 at 3.60 ea











7041 36" Animated Tricycle Santa 1 at 129.00 ea 3 at 120.00 ea



16" Houndstooth Scroll Angel TT 1 at 19.90 ea 6 at 18.50 ea 3143 16" Coastal Angel TT 1 at 19.90 ea 6 at 18.50 ea



3142 16" White Lace Angel TT 1 at 19.90 ea 6 at 18.50 ea

3141 16" Country Poinsettia Angel TT 1 at 19.90 ea 6 at 18.50 ea







18" Seated Pink Whimsy Angel 2 at 12.50 ea 12 at 11.65 ea

at 11.65 e

3140 16" Burgundy & Cream Angel 1 at 19.90 ea 6 at 18.50 ea



3809 1