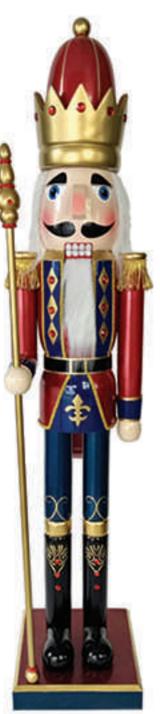

70147 60" Bejeweled King NC 1 at 245.00 ea

70214 36" AA King NC 1 at 75.00 ea 3 at 69.75 ea

70000 60" Black Bejeweled King NC 1 at 245.00 ea

70998 60" Red and Green Royal Guard Nutcracker 1 at 245.00 ea

70212 36" King NC 1 at 75.00 ea 3 at 69.75 ea