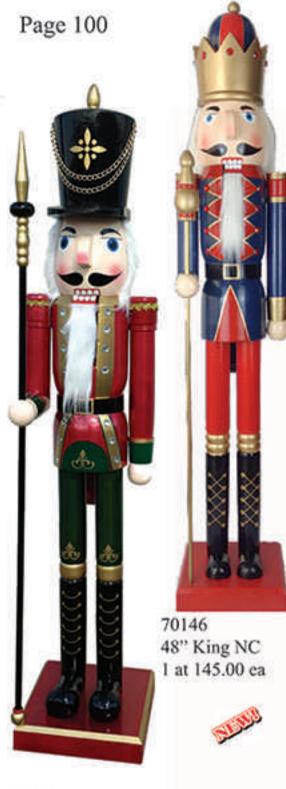

70147 60" Bejeweled King NC 1 at 245.00 ea

70214 36" AA King NC 1 at 75.00 ea 3 at 69.75 ea

70000 60" Black Bejeweled King NC 1 at 245.00 ea

70998 60" Red and Green Royal Guard Nutcracker 1 at 245.00 ea

70212 36" King NC 1 at 75.00 ea 3 at 69.75 ea