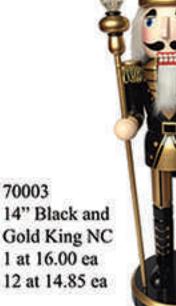

70147 60" Bejeweled King NC 1 at 245.00 ea

70214 36" AA King NC 1 at 75.00 ea 3 at 69.75 ea

70000 60" Black Bejeweled King NC 1 at 245.00 ea

70998 60" Red and Green Royal Guard Nutcracker 1 at 245.00 ea

70212 36" King NC 1 at 75.00 ea 3 at 69.75 ea