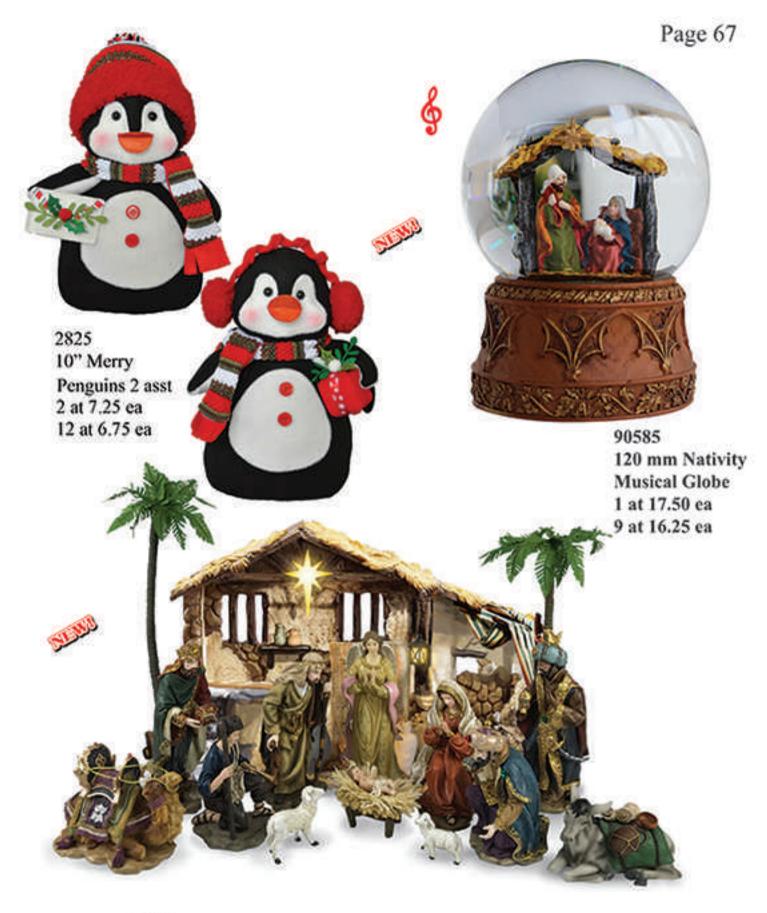

97001 16 piece Nativity with LED light 1 at 225.00 ea

3642

3644

1 set at 175.00 per set 3 sets at 162.00 per set

3340 18"-15" Dickens Carolers 1 set at 45.00 per set 4 sets at 41.85 per set 3342 27"-20" Dickens Carolers 1 set at 95.00 per set 3 sets at 88.35 per set 3344 37"-27" Dickens Carolers 1 set at 175.00 per set 3 sets at 162.00 per set 27"-20" Red Plaid Carolers, Set of 4 1 set at 95.00 per set 3 sets at 88.35 per set 37"-27" Red Plaid Carolers, Set of 4

90548 10" Lighted Swirling Manger Scene Globe 1 at 27.50 ea 6 at 25.50 ea

New color for 2021 not shown below

97000 12 PC Outdoor Nativity Set With Creche 1 set at 1200.00 per set 3 sets at 1100.00 per set