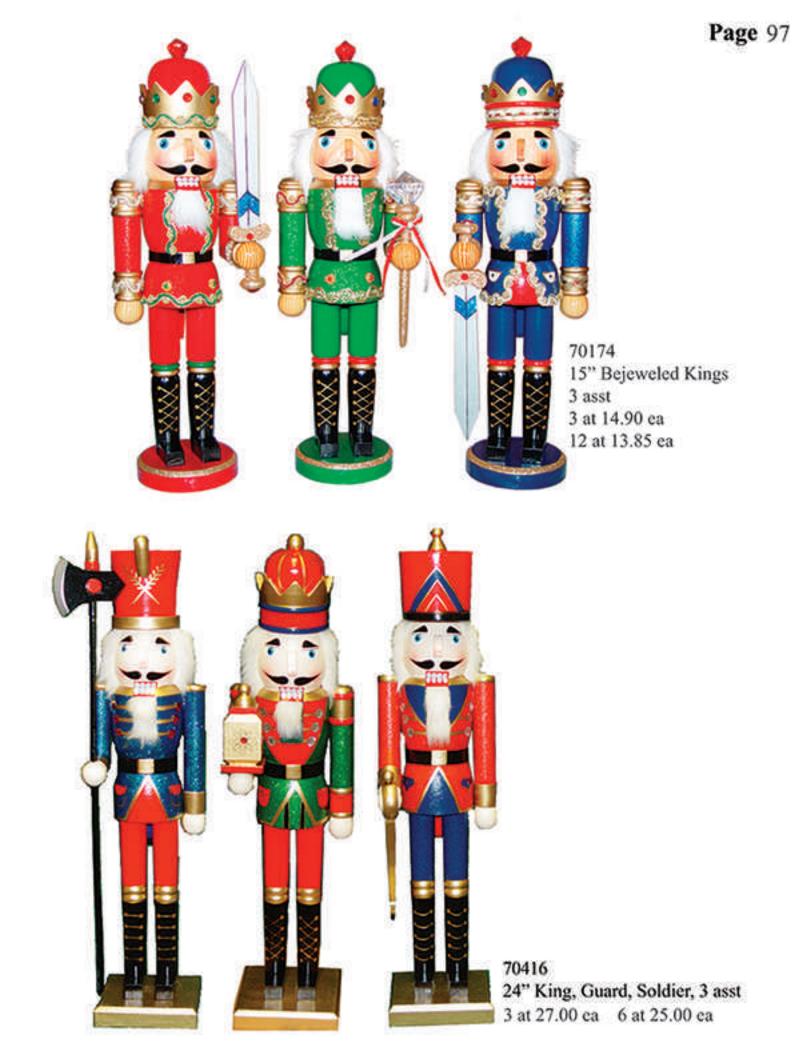

13.25" Mrs. Claus NC

Page 81

70182

2 at 17.00 ea

12 at 15. 85 ea

- 70204 14" Santa w/ Tree & List NC 1 at 16.00 ca 12 at 14.85 ca
- 70206 14" AA Santa w/ Tree & List NC 1 at 16.00 ea 12 at 14.85 ea

70968 24" King and Guard NC 2 at 27.00 ea 6 at 25.00 ea