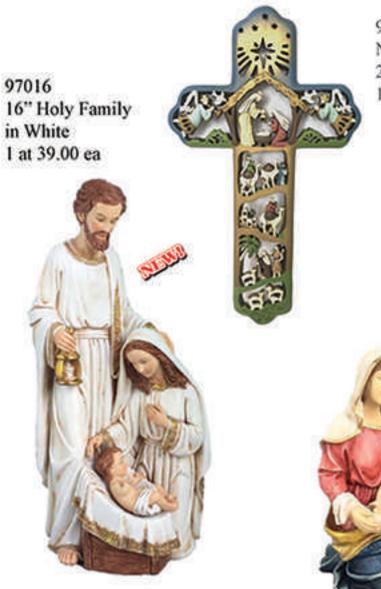

70070 15" King and Dummer Caped NC, 2 asst 2 at 14.00 ea 12 at 13.00 ea

70039 15" Harlequin NC, 2asst 2 at 13.50 ea 12 at 12.50 ea

97008 Nativity Cross 2 at 9.00 ca 12 at 8.35 ca

97018 11" Holy Family 1 at 20.00 ea