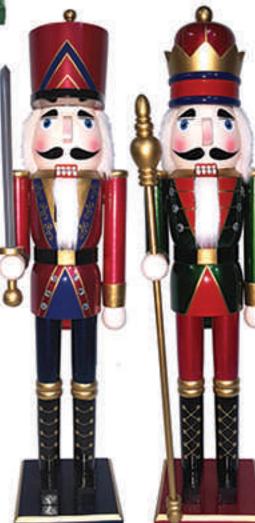

70147 60" Bejeweled King NC 1 at 245.00 ea

70214 36" AA King NC 1 at 75.00 ea 3 at 69.75 ea

70000 60" Black Bejeweled King NC 1 at 245.00 ea

70998 60" Red and Green Royal Guard Nutcracker 1 at 245.00 ea

70212 36" King NC 1 at 75.00 ea 3 at 69.75 ea