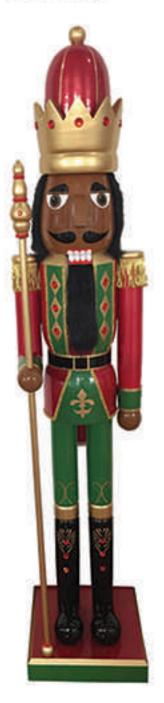

70147 60" Bejeweled King NC 1 at 245.00 ea

70214 36" AA King NC 1 at 75.00 ea 3 at 69.75 ea

70000 60" Black Bejeweled King NC 1 at 245.00 ea

70998 60" Red and Green Royal Guard Nutcracker 1 at 245.00 ea

70212 36" King NC 1 at 75.00 ea 3 at 69.75 ea