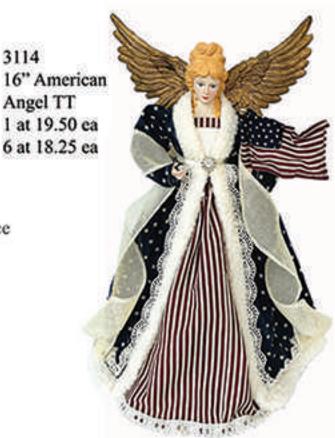

97001 16 piece Nativity with LED light 1 at 225.00 ea

3642

3644

1 set at 175.00 per set 3 sets at 162.00 per set

3340 18"-15" Dickens Carolers 1 set at 45.00 per set 4 sets at 41.85 per set 3342 27"-20" Dickens Carolers 1 set at 95.00 per set 3 sets at 88.35 per set 3344 37"-27" Dickens Carolers 1 set at 175.00 per set 3 sets at 162.00 per set 27"-20" Red Plaid Carolers, Set of 4 1 set at 95.00 per set 3 sets at 88.35 per set 37"-27" Red Plaid Carolers, Set of 4