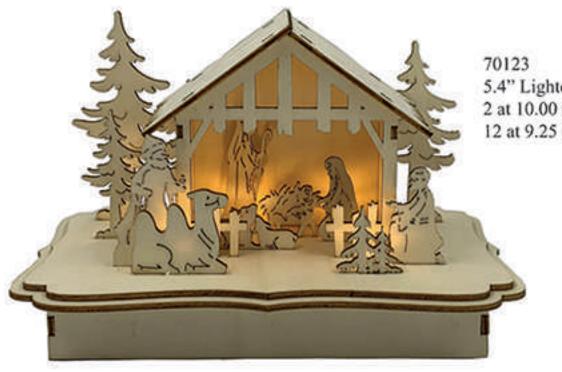

70123 5.4" Lighted Nativity Scene 2 at 10.00 ea 12 at 9.25 ea

70109 Lighted Nativity Box 2 at 12.00 ea 6 at 11.00 ea

70047 15" Velvet Coated NC, 2 asst 2 at 14.00 ea 12 at 13.00 ea

70136 24" White and Silver Nutcrackers, 2 asst 2 at 29.00 ea 6 at 27.00 ea