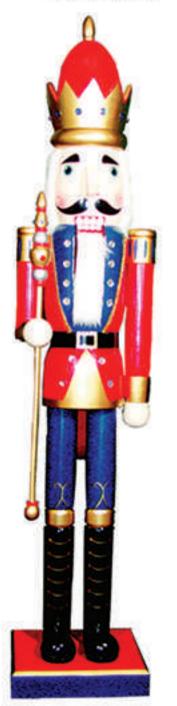

70147 60" Bejeweled King NC 1 at 245.00 ea

70214 36" AA King NC 1 at 75.00 ea 3 at 69.75 ea

70000 60" Black Bejeweled King NC 1 at 245.00 ea

70998 60" Red and Green Royal Guard Nutcracker 1 at 245.00 ea

70212 36" King NC 1 at 75.00 ea 3 at 69.75 ea