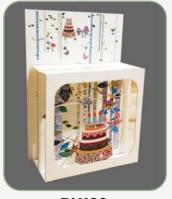

# **Magic Box**

**BX211** 

**BX231** 

**BX232** 

**BX201** 

**BX208** 

BX207

**BX209** 

**BX212** 

**BX216** 

**BX119** 

**BX122** 

BX101

**BX205** 

**BX130** 

**BX118** 

# **Magic Box**

BX123

BX201

BX234

BX111

BX120

BX245

BX248

BX244

**BX114** 

**BX103** 