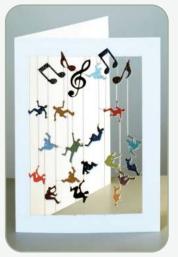

# **Magic Box**

**BX211** 

**BX231** 

**BX232** 

**BX201** 

**BX208** 

BX207

**BX209** 