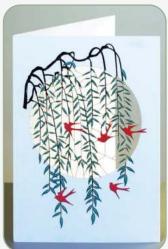

# **Magic Box**

**BX211** 

**BX231** 

**BX232** 

**BX201** 

**BX208** 

BX207

**BX209** 