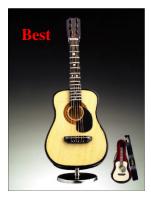

## Music Boxes Min. 2pcs/Item

Grand Piano
PY02BK 8" x 6" x 6"
"Fur Elise

Violin
V18 H7"
"Blue Danube"

Cello
C17 H7"
"Canon In D"

Upright Bass B18 H7.5" "Lara's Theme"

Harp H25C H10" "Music Of The Night"

Steel String Guitar G22 H9"
"Hey Jude"

Steel String Guitar GN18 H7" "Take Me Home, Country Roads"