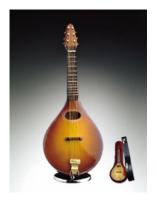

Tympani **ODMT** H2.5"

High Hat **OHS** H4.5"

Banjo **OJO12** H5"

Red Bongo Drum

Mandolin Brown **OM12BO** H5"

Mandolin OM12 H5"

Tambourine OTBR D3"

Bag Pipe **OBP** H5.5"