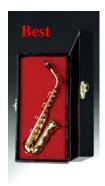

DR03G 5.5" x 4" x 5"

Red Drum Set **DR03R** 5.5" x 4" x 5"

Saxophone CGSA10 H3.25"

Trumpet CGTR10 H2.5"

Trombone **CGTB10** H3"

French Horn CGFH10 H2"

Tuba **CGTU10** H2"

Clarinet CBCL10 H3"