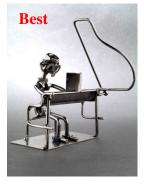

## Preset Ornaments with Free Display – Style# PSETA Best 16 items from all Broadway Gifts Co's ornaments,total of 120pcs per set.

All ornaments are boxed in red gift boxes.

| ITEM     | DESCRIPTION                    | QAUNTITY |
|----------|--------------------------------|----------|
| ODSR*    | 3" Red Drum Set                | 12       |
| OPYBK*   | 3" Black Baby Grand Piano      | 12       |
| OV12*    | 5" Violin                      | 12       |
| OBCL*    | 6.25" Black Clarinet           | 9        |
| OGSA10*  | 5" Gold Saxophone              | 9        |
| OGTR10*  | 3.5" Gold Trumpet              | 9        |
| OSFL10*  | 4.5" Silver Flute              | 9        |
| OGN12*   | 5" String Guitar w/ Pick Guard | 9        |
| OGB12BO* | 5" Gibson Guitar               | 6        |
| OGE12R*  | 5" Red Electric Guitar         | 6        |
| OGE12B*  | 5" Black Electric Guitar       | 6        |
| OGCF*    | 5" Gold Treble Clef            | 6        |
| OEK9*    | 4" Keyboard                    | 6        |
| OC12*    | 5" Cello                       | 3        |
| OGTB10*  | 4.5" Gold Trombone             | 3        |
| OMFONB*  | 3" Black Microphone            | 3        |
| DIS-01   | Display with PSETA             | 1        |