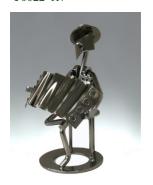

## Preset Ornaments with Free Display – Style# PSETA Best 16 items from all Broadway Gifts Co's ornaments,total of 120pcs per set.

All ornaments are boxed in red gift boxes.

| ITEM     | DESCRIPTION                    | QAUNTITY |
|----------|--------------------------------|----------|
| ODSR*    | 3" Red Drum Set                | 12       |
| OPYBK*   | 3" Black Baby Grand Piano      | 12       |
| OV12*    | 5" Violin                      | 12       |
| OBCL*    | 6.25" Black Clarinet           | 9        |
| OGSA10*  | 5" Gold Saxophone              | 9        |
| OGTR10*  | 3.5" Gold Trumpet              | 9        |
| OSFL10*  | 4.5" Silver Flute              | 9        |
| OGN12*   | 5" String Guitar w/ Pick Guard | 9        |
| OGB12BO* | 5" Gibson Guitar               | 6        |
| OGE12R*  | 5" Red Electric Guitar         | 6        |
| OGE12B*  | 5" Black Electric Guitar       | 6        |
| OGCF*    | 5" Gold Treble Clef            | 6        |
| OEK9*    | 4" Keyboard                    | 6        |
| OC12*    | 5" Cello                       | 3        |
| OGTB10*  | 4.5" Gold Trombone             | 3        |
| OMFONB*  | 3" Black Microphone            | 3        |
| DIS-01   | Display with PSETA             | 1        |