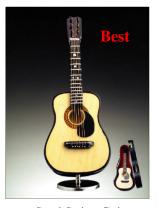

## Music Boxes Min. 2pcs/Item

Grand Piano
PY02BK 8" x 6" x 6"
"Fur Elise

Violin
V18 H7"
"Blue Danube"

Cello
C17 H7"
"Canon In D"

Upright Bass B18 H7.5" "Lara's Theme"

Harp H25C H10" "Music Of The Night"

Steel String Guitar G22 H9"
"Hey Jude"

Steel String Guitar GN18 H7" "Take Me Home, Country Roads"