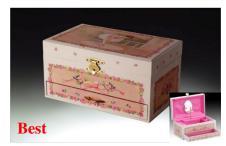

#### Children's Music Boxes (1) Tune: Swan Lake

Ballerina – White **JB001** 7.5" x 4.5" x 4"

Ballerina – Light Pink **JB002** 7.5" x 4.5" x 4"

Ballerina – Silver/Pink **JB003** 4.25" x 6" x 3.25"

Ballerina – Silver/White **JB004** 4.25" x 6" x 3.25"

Ballerina – Purple **JB006** 5.75" x 4" x 4.25"