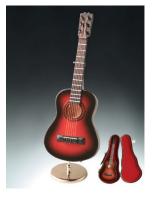

## Music Boxes Min. 2pcs/Item

Grand Piano
PY02BK 8" x 6" x 6"
"Fur Elise

Violin
V18 H7"
"Blue Danube"

Cello
C17 H7"
"Canon In D"

Upright Bass B18 H7.5" "Lara's Theme"

Harp H25C H10" "Music Of The Night"

Steel String Guitar G22 H9"
"Hey Jude"

Steel String Guitar GN18 H7" "Take Me Home, Country Roads"