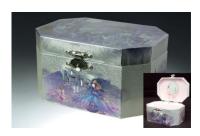

Fairy – Silver/Pink **JB012** 5.5" x 5.5" x 3.25"

Fairy – Silver/Pink **JB014** 6" x 3.75" x 5.25"

Ballerina – Silver/Pink **JB015** 6" x 3.75" x 5.25"

Castle - Purple **JB017** 4.25" x 6" x 3.25"

Fairy – Silver/White **JB019** 4.25" x 6" x 3.25"