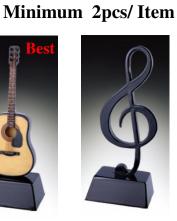

## Souvenirs & Trophies (1)

Electric Guitar **RGB12BO** H6"

Black Electric Guitar Red Electric Guitar RGE12B H6"

RGE12R H6"

Acoustic Guitar RG12 H6"

Guitar w/ Pick Guard Black Clef Note **RGN12** H6"

RBCF H6"

Violin RV12 H6"

Cello RC12 H6"

Saxophone RGSA H6"

French Horn **RGFH** H3.5"

Flute RSFL H5"

Clarinet RBCL H5"

#### **Wooden Wall Decorations**

Red G-Clef WRCF L9"

Red 8th. Note **WR8N** L9"

Red 16<sup>th</sup>. Note **WR16N** L9"

Black G-Clef **WBCF** L9"

Black 8th. Note **WB8N** L9"

Black16<sup>th</sup>. Note **WB16N** L9"

Min. 2pcs/Item