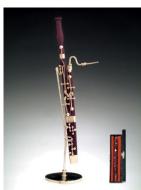

Gold Brass Flugelhorn **OGFG** H3.5"

Gold Brass Cornet OGCN H3.5"

Bassoon OWBS H6.25"