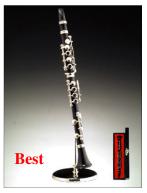

Gold Brass Tuba OGTU10 H3" OGTU12 H4"

Gold Brass Sousaphone **OGSS10** H4"

Gold Brass Tenor Saxophone **OGSA10T** H5"

Black Clarinet **OBCL** H6.25"

Black Bass Clarinet **OBBCL** H5.25"

Oboe OBOE H6.25"

Piccolo OPCL H4"