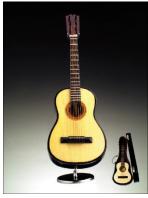

## Music Boxes Min. 2pcs/Item

Grand Piano
PY02BK 8" x 6" x 6"
"Fur Elise

Violin
V18 H7"
"Blue Danube"

Cello
C17 H7"
"Canon In D"

Upright Bass B18 H7.5" "Lara's Theme"

Harp H25C H10" "Music Of The Night"

Steel String Guitar G22 H9"
"Hey Jude"