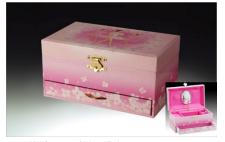

## Children's Music Boxes (2) Tune: Swan Lake

Fairy – Silver/Pink **JB008** 5.75" x 4" x 4.25"

Fairy – Silver/White **JB009** 5.75" x 4" x 4.25"

Ballerina – Silver/Pink JB010 4.25" x 6" x 3.25"

Ballerina – Silver/Pink **JB011** 5.5" x 5.5" x 3.25"

Fairy – Silver/Pink **JB012** 5.5" x 5.5" x 3.25"

Fairy – Silver/Pink **JB014** 6" x 3.75" x 5.25"

Ballerina – Silver/Pink **JB015** 6" x 3.75" x 5.25"

Castle - Purple **JB017** 4.25" x 6" x 3.25"

Fairy – Silver/White **JB019** 4.25" x 6" x 3.25"

Ballerina – Silver/Pink **JB020** 5.75" x 4" x 4.25"

Fairy – White **JB022** 4.25" x 4.25" x 4"

Fairy – Pink **JB023** 4.25" x 4.25" x 4"

Candy House – Pink **JB024** 6.5" x 4.75" x 4.25"

Pony House – Blue **JB025** 6.5" x 4.75" x 4.24"