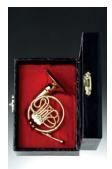

DR03G 5.5" x 4" x 5"

Red Drum Set **DR03R** 5.5" x 4" x 5"

Saxophone CGSA10 H3.25"

Trumpet CGTR10 H2.5"

Trombone **CGTB10** H3"

French Horn CGFH10 H2"

Tuba **CGTU10** H2"

Clarinet CBCL10 H3"