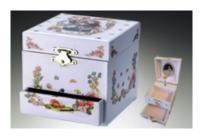

#### Children's Music Boxes (1) Tune: Swan Lake

Ballerina – White **JB001** 7.5" x 4.5" x 4"

Ballerina – Light Pink **JB002** 7.5" x 4.5" x 4"

Ballerina – Silver/Pink **JB003** 4.25" x 6" x 3.25"

Ballerina – Silver/White **JB004** 4.25" x 6" x 3.25"