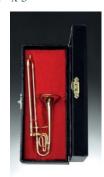

DR03G 5.5" x 4" x 5"

Red Drum Set **DR03R** 5.5" x 4" x 5"

Saxophone CGSA10 H3.25"

Trumpet CGTR10 H2.5"

Trombone **CGTB10** H3"

French Horn CGFH10 H2"

Tuba **CGTU10** H2"

Clarinet CBCL10 H3"