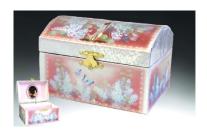

#### Children's Music Boxes (1) Tune: Swan Lake

Ballerina – White **JB001** 7.5" x 4.5" x 4"

Ballerina – Light Pink **JB002** 7.5" x 4.5" x 4"

Ballerina – Silver/Pink **JB003** 4.25" x 6" x 3.25"

Ballerina – Silver/White **JB004** 4.25" x 6" x 3.25"