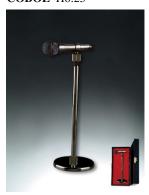

## **Ornaments (5)**

E-Bass Guitar **OBG12R** H5"

E-Bass Guitar **OBG12NW** H5"

Dulcimer **OD** H5.5"

Recorder **ORR** H 4.5"

Harmonica H4"

Black Microphone **OMFONB** H4"

Gold Microphone **OMFON** H4"