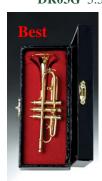

DR03G 5.5" x 4" x 5"

Red Drum Set **DR03R** 5.5" x 4" x 5"

Saxophone CGSA10 H3.25"

Trumpet CGTR10 H2.5"

Trombone **CGTB10** H3"

French Horn CGFH10 H2"

Tuba **CGTU10** H2"

Clarinet CBCL10 H3"