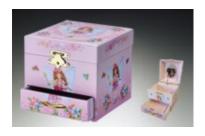

#### Children's Music Boxes (1) Tune: Swan Lake

Ballerina – White **JB001** 7.5" x 4.5" x 4"

Ballerina – Light Pink **JB002** 7.5" x 4.5" x 4"

Ballerina – Silver/Pink **JB003** 4.25" x 6" x 3.25"

Ballerina – Silver/White **JB004** 4.25" x 6" x 3.25"