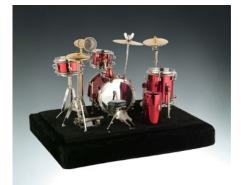

DR03G 5.5" x 4" x 5"

Red Drum Set **DR03R** 5.5" x 4" x 5"

Saxophone CGSA10 H3.25"

Trumpet CGTR10 H2.5"

Trombone **CGTB10** H3"

French Horn CGFH10 H2"

Tuba **CGTU10** H2"

Clarinet CBCL10 H3"