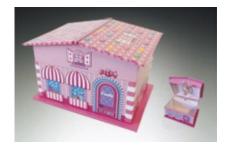

Ballerina – Silver/Pink **JB020** 5.75" x 4" x 4.25"

Fairy – White **JB022** 4.25" x 4.25" x 4"

Fairy – Pink **JB023** 4.25" x 4.25" x 4"

Candy House – Pink **JB024** 6.5" x 4.75" x 4.25"

Pony House – Blue **JB025** 6.5" x 4.75" x 4.24"