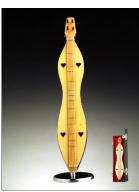

## Music Boxes Min. 2pcs/Item

Grand Piano
PY02BK 8" x 6" x 6"
"Fur Elise

Violin
V18 H7"
"Blue Danube"

Cello
C17 H7"
"Canon In D"

Upright Bass B18 H7.5" "Lara's Theme"

Harp H25C H10" "Music Of The Night"

Steel String Guitar G22 H9"
"Hey Jude"