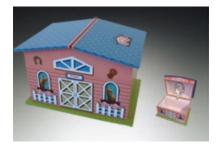

Ballerina – Silver/Pink **JB020** 5.75" x 4" x 4.25"

Fairy – White **JB022** 4.25" x 4.25" x 4"

Fairy – Pink **JB023** 4.25" x 4.25" x 4"

Candy House – Pink **JB024** 6.5" x 4.75" x 4.25"

Pony House – Blue **JB025** 6.5" x 4.75" x 4.24"