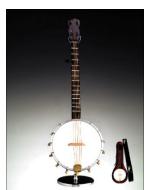

Tympani **ODMT** H2.5"

High Hat **OHS** H4.5"

Banjo **OJO12** H5"

Red Bongo Drum

Mandolin Brown **OM12BO** H5"

Mandolin OM12 H5"

Tambourine OTBR D3"

Bag Pipe **OBP** H5.5"