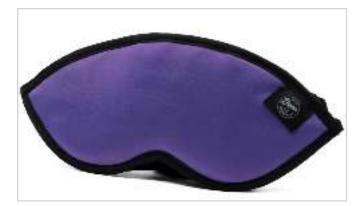

le elastic strap for the perfect fit.



Go Away!



**Mind Your Business** 



Let It Go



Hungover AF



I Hate Everyone Today



**Passed Out** 



Trophy Wife



I Don't Care



Don't F- Rush Me



### **OPULENCE** SLEEP MASK

The Opulence sleep mask is a micro-plush mask with a pocket in the front of the mask that is great for earplug or earbud storage. The pocket can also be used for aromatherapy if you want to insert fresh herbs or a pad with essential oils.

### **DREAMER** SLEEP MASK

The Dreamer sleep mask comes with a wide cradling head band and is a long time favorite of many Dream Essentials customers; liked for its style, comfort, and it's excellent ability to block light.



#### **BLACK VELVET**



#### **PEACEFULLY PINK**



#### CALM SEA GREEN



#### **BLACK DIAMOND**



#### **PURPLE HAZE**



#### **MIDNIGHT BLUE**

### **ESCAPE** SLEEP MASK KIT

The Escape Sleep Mask features an internal eye chamber to ensure no pressure on the eyes as well as maintain light blockage. The kit includes earplugs with a case and drawstring pouch for storage and traveling convenience. The strap consists of a soft, smooth fabric encasing high grade elastic which is fully adjustable to ensure it stays snug and secure. It can be adjusted to fit any adult head size.



BLACK



NAVY



**PEACEFULLY PINK** 



PURPLE



### **INFINITY** SLEEP MASK

The Infinity sleep mask is a deep, contoured sleep mask made with double velour fleece. This is an excellent sleep mask for complete light block and no pressure on the eyes (also won't disrupt eye makeup/ lashes) and comfortable eno