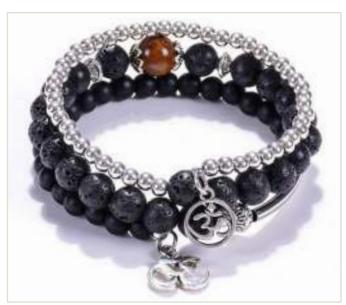

# LAVA STONE BRACETETS

### LAVA STONE BRACELETS

Our lava stone diffuser bracelets have expandable elastic bands and come in several stunning variations. Use the absorbent lava stones with essential oils as a personal diffuser that you can wear all day long or just wear and stack them for their unique look and the healing stones properties!

7 Chakras

Lava + Tigers Eye

**Turquoise Hematite** 

**Double Black** 

**Triple Band** 

**Black Yin-Yang** 

Tiger's Eye

White Yin-Yang