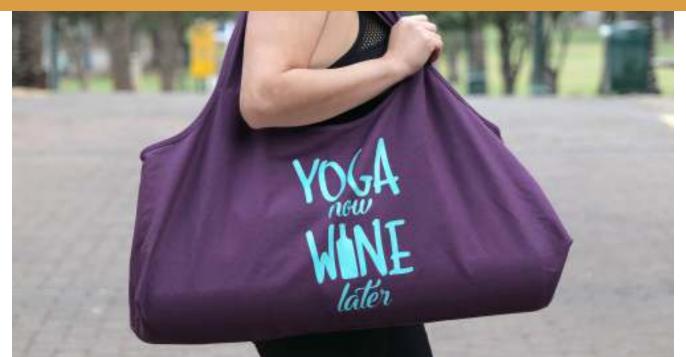

### **YOGA ESSENTIALS BAGS**

These yoga bags are super durable and made with 10 oz. recycled cotton canvas to sustainably carry your gear with ease! 28' and 10" high, these bags have enough storage space to carry your large yoga mats, yoga blocks, towel, blanket, water bottle and more! A stylish over the shoulder bag that can be used for anything.

Yoga Like A Boss

Coffee, Cats & Yoga Mats

Yoga Now, Wine Later

I Yoga To Keep My Sanity

Warrior