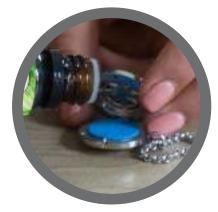

#### **DIFFUSER START-UP GUIDE**

**OPEN** the magnetic diffuser locket.

**PLACE** reuasable oil pad inside and add between 3-8 drops of your favorite scent.

lota

SKU: SS - TREE - GS4

1,584

**ENJOY** your favorite Wild Essential essences on the go!

Unique designed diffuser pendants and 24" necklaces made from 316L, surgical grade stainless steel (and some nickel free alloy). Each necklace comes with a variety of colored refill pads (or lava stones) that allow you to customize and change the look of the pendant. Use these pads with any essential oil or liquid fragrance to wear your personal diffuser all day long!