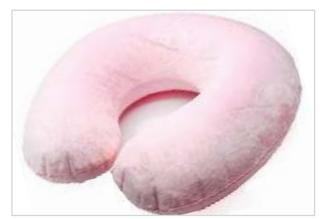

### DREAM ESSENTIALS INFLATABLE NECK PILLOWS

Match up your Sleep Mask with this all new Sleep Neck Pillow designed to prevent your head from swaying from side to side helping you rest and sleep in a more comfortable upright position. Helps to prevent tension and strain in the neck and shoulders so that you arrive at your destination more comfortable and relaxed. This neck pillow for planes inflates in seconds and easily deflates for compact storage, in either a purse, laptop case, hand- carry or luggage.

Blue

Purple

Hot Pink\*

Black

**Princess Pink** 