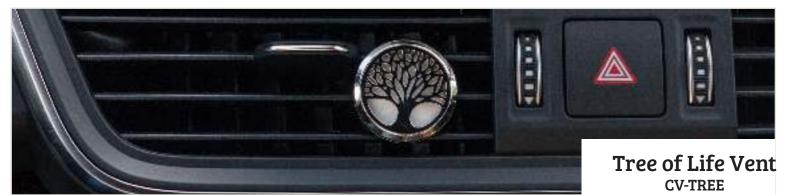

## **STAINLESS STEEL** DIFFUSER

A unique clip on vent diffuser collection that uses your vehicles HVAC system to diffuse your essential oils or any other liquid fragrance while you drive! These powerless diffusers are made from 316L, surgical grade stainless steel and come with a variety of oilabsorbing, colored refill pads to change the look of your diffuser.

Spider

Winged Heart

**Rose Gold Tree** 

**Black Bat** 