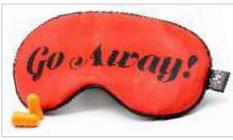

### ALLUSION SLEEP MASK

A basic soft satin mask with expressive graphics so you can make a statement even in your sleep! Very lightweight and an adjustable elastic strap for the perfect fit.

Go Away!

**Mind Your Business** 