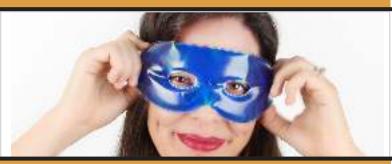

### ALLUSION SLEEP MASK

A basic soft satin mask with expressive graphics so you can make a statement even in your sleep! Very lightweight and an adjustable elastic strap for the perfect fit.

Go Away!

**Mind Your Business** 