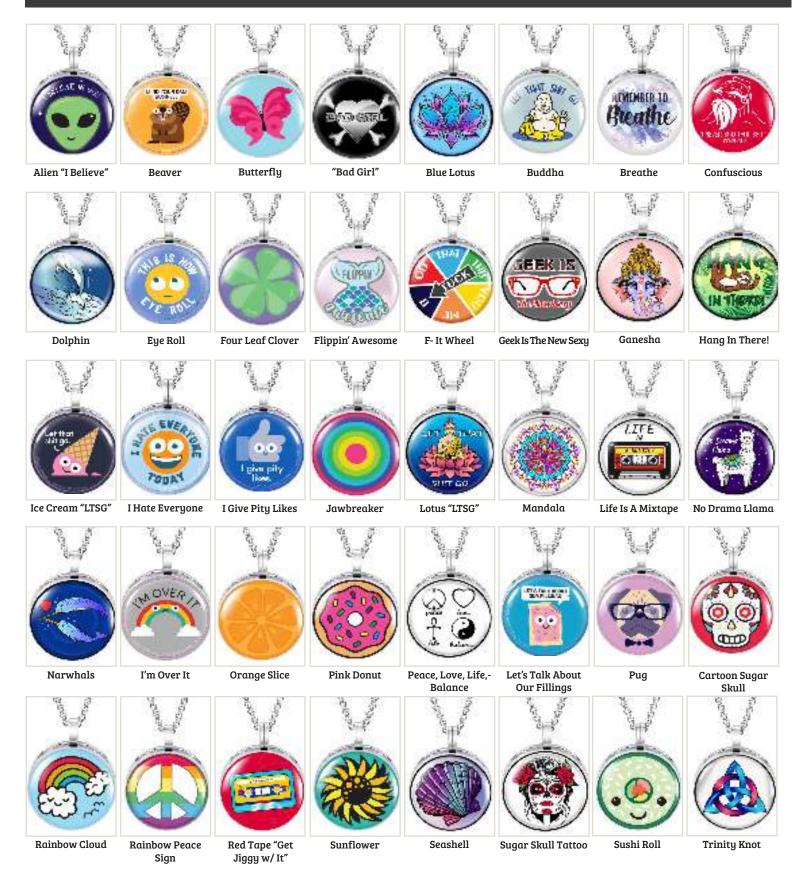

## ENAMEL DIFFUSER

A unique clip on vent diffuser collection with colorful enamel graphics and uses your vehicles HVAC system to diffuse your essential oils or any other liquid fragrance while you drive! These powerless diffusers are made from 316L, surgical grade stainless steel and come with a variety of oil-absorbing refill pads to hold vour oils.

I Believe

Let That S- Go

I Hate Everyone

I Give Pity Likes

I'm Over It

How Eye Roll

Hang In There Life is a Mixtape

Flippin' Awesome

The New Sexy

Confuscius

Buddha LTSG

Sunflower

Mandala

Breathe

Seashell

Peace, Love, Life

**Yin-Yang** 

Rainbow

Jawbreaker

**Rainbow Peace** 

Dolphin

## ENAMEL DIFFUSE

A unique clip on vent diffuser collection with colorful enamel graphics and uses your vehicles HVAC system to diffuse your essential oils or any other liquid fragrance while you drive! These powerless diffusers are made from 316L, surgical grade stainless steel and come with a variety of oil-absorbing refill pads to hold your oils.

Narwhals

Watermelon

Orange

Donut

Cucumber

Pug

Butterfly

Four-Leaf Clover Get Jiggy w/ It

No Drama Llama

Unicorn

**USA Heart** 

Sugar Skull

Winosaur

**F---** It

**De Los Muertos** 

**Bad Girl Heart** 

**Blue Lotus** 

Ganesha

Lotus Let It Go