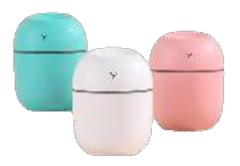

# ELECTRIC DIFFUSERS

**Mini Diffuser** 200mL

**Color Changing** 700mL

**Dark Wood Hearts** 500mL

500mL

**Light Wood Hearts** 500mL

Dark Wood Branches Light Wood Branches 500mL