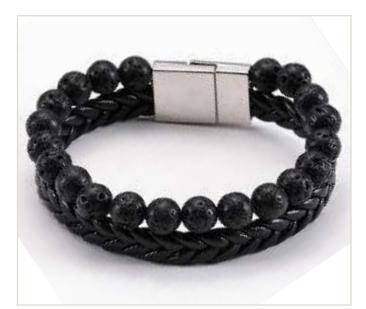

# LAVA STONE BRACETETS

### LAVA STONE BRACELETS

Our lava stone diffuser bracelets have expandable elastic bands and come in several stunning variations. Use the absorbent lava stones with essential oils as a personal diffuser that you can wear all day long or just wear and stack them for their unique look and the healing stones properties!

7 Chakras

Lava + Tigers Eye

**Turquoise Hematite** 

**Double Black** 

**Triple Band** 

**Black Yin-Yang** 

Tiger's Eye

White Yin-Yang