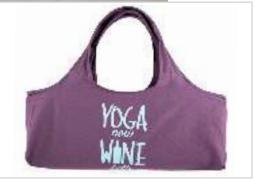

### **YOGA ESSENTIALS BAGS**

These yoga bags are super durable and made with 10 oz. recycled cotton canvas to sustainably carry your gear with ease! 28' and 10" high, these bags have enough storage space to carry your large yoga mats, yoga blocks, towel, blanket, water bottle and more! A stylish over the shoulder bag that can be used for anything.

Yoga Like A Boss

Coffee, Cats & Yoga Mats

Yoga Now, Wine Later

I Yoga To Keep My Sanity

Warrior