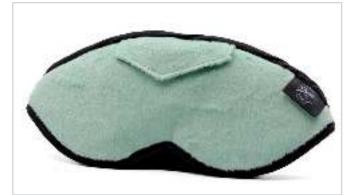

### **DREAMER** SLEEP MASK

The Dreamer sleep mask comes with a wide cradling head band and is a long time favorite of many Dream Essentials customers; liked for its style, comfort, and it's excellent ability to block light.