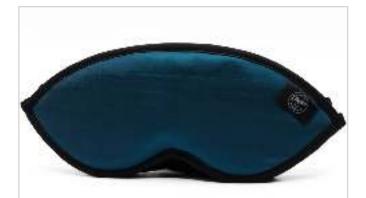

perfect fit.



Go Away!



**Mind Your Business** 



Let It Go



Hungover AF



I Hate Everyone Today



**Passed Out** 



Trophy Wife



I Don't Care



Don't F- Rush Me



### **OPULENCE** SLEEP MASK

The Opulence sleep mask is a micro-plush mask with a pocket in the front of the mask that is great for earplug or earbud storage. The pocket can also be used for aromatherapy if you want to insert fresh herbs or a pad with essential oils.

### **DREAMER** SLEEP MASK

The Dreamer sleep mask comes with a wide cradling head band and is a long time favorite of many Dream Essentials customers; liked for its style, comfort, and it's excellent ability to block light.



#### **BLACK VELVET**



#### **PEACEFULLY PINK**



#### CALM SEA GREEN



#### **BLACK DIAMOND**



#### **PURPLE HAZE**



#### **MIDNIGHT BLUE**

### **ESCAPE** SLEEP MASK KIT

The Escape Sleep Mask features an internal eye chamber to ensure no pressure on the eyes as well as maintain light blockage. The kit includes earplugs with a case and drawstring pouch for storage and traveling convenience. The strap consists of a soft, smooth fabric encasing high grade elastic which is fully adjustable to ensure it stays snug and secure. It can be adjusted to fit any adult head size.



BLACK



NAVY



**PEACEFULLY PINK** 



PURPLE



### **INFINITY** SLEEP MASK

The Infinity sleep mask is a deep, contoured sleep mask made with double velour fleece. This is an excellent sleep mask for complete light block and no pressure on the eyes (also won't disrupt eye makeup/ lashes) and comfortable enough to use everyday!