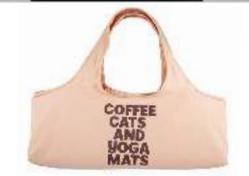

### **YOGA ESSENTIALS BAGS**

These yoga bags are super durable and made with 10 oz. recycled cotton canvas to sustainably carry your gear with ease! 28' and 10" high, these bags have enough storage space to carry your large yoga mats, yoga blocks, towel, blanket, water bottle and more! A stylish over the shoulder bag that can be used for anything.

Yoga Like A Boss

Coffee, Cats & Yoga Mats

Yoga Now, Wine Later

I Yoga To Keep My Sanity

Warrior