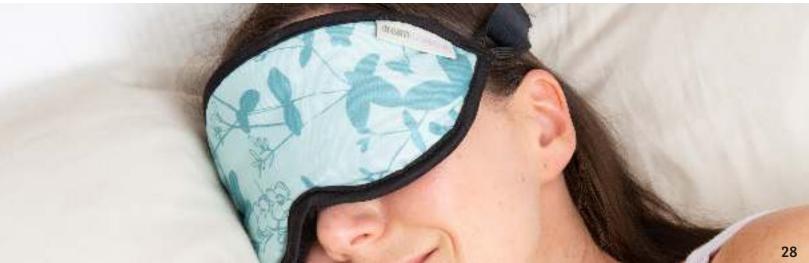

#### DREAM ESSENCE SLEEP MASK

The classic Dream Essence Sleep Mask is hand crafted from all natural cotton in the USA and available in several vibrant, limited edition patterns. This eye mask is designed with a pocket on the front, used for inserting an included French lavender sachet so that you can breathe in the calming effects of these natural herbs and fall into a beautiful deep sleep.