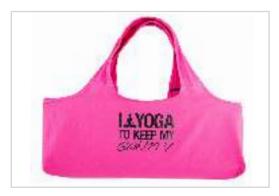

### **YOGA ESSENTIALS BAGS**

These yoga bags are super durable and made with 10 oz. recycled cotton canvas to sustainably carry your gear with ease! 28' and 10" high, these bags have enough storage space to carry your large yoga mats, yoga blocks, towel, blanket, water bottle and more! A stylish over the shoulder bag that can be used for anything.

Yoga Like A Boss

Coffee, Cats & Yoga Mats

Yoga Now, Wine Later

I Yoga To Keep My Sanity

Warrior