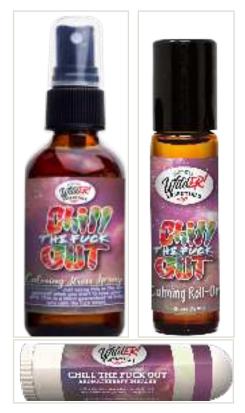

Wild-ER! Essentials is our all-new subbrand containing the same tried and true oil formulas with a vulgar twist. Sold individually with a selection of aromatherapy sprays, oil roll ons and oil inhalersthese are sure to get the message across as a gift or help you benefit from it yourself.

**Chill The Fuck Out** 

I Smell Bullshit!

Go The Fuck To Sleep!

Wake The Fuck Up!