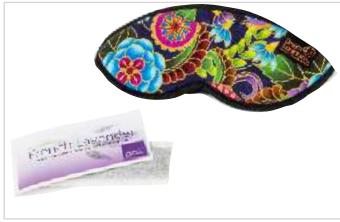

#### DREAM ESSENCE SLEEP MASK

The classic Dream Essence Sleep Mask is hand crafted from all natural cotton in the USA and available in several vibrant, limited edition patterns. This eye mask is designed with a pocket on the front, used for inserting an included French lavender sachet so that you can breathe in the calming effects of these natural herbs and fall into a beautiful deep sleep.