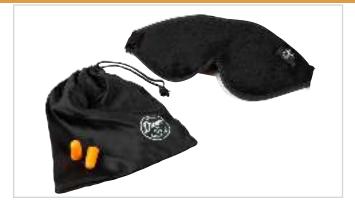

### **ESCAPE** SLEEP MASK KIT

The Escape Sleep Mask features an internal eye chamber to ensure no pressure on the eyes as well as maintain light blockage. The kit includes earplugs with a case and drawstring pouch for storage and traveling convenience. The strap consists of a soft, smooth fabric encasing high grade elastic which is fully adjustable to ensure it stays snug and secure. It can be adjusted to fit any adult head size.