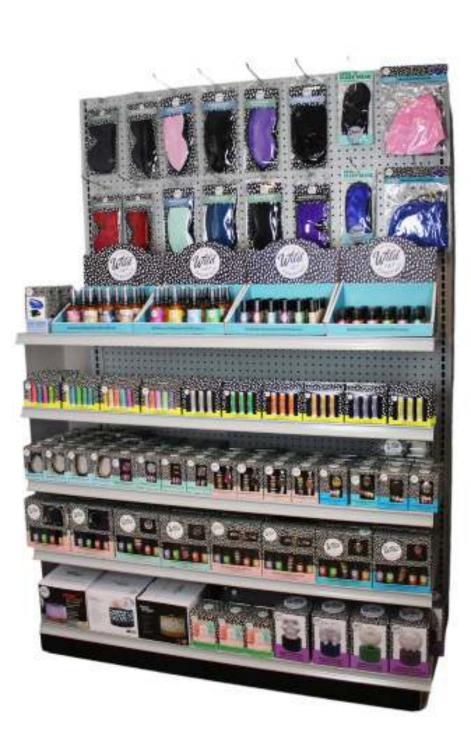

### WILD ESSENTIALS ON DISPLAY

Our items come in retail ready packaging for an impressive display on your shelves. We have corrugate counter top displays available for an easy solution for our oils, roll-ons and sprays that measure 11 inches wide and 8 inches depth per display. Contact your sales representative for more details!

Fully stocked shelving display

**Roll-On Display** 

Spray Display

Wild-ER! Spray Display