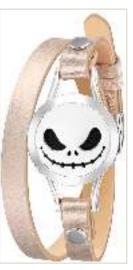

#### **STAINLESS STEEL** DIFFUSER BRACELET

Unique designed diffuser pendants and wrap bracelets made from real leather. Each bracelet comes with a variety of colored refill pads that allow you to customize and change the look of the surgical grade stainless steel pendant. Use these pads with any essential oil or liquid fragrance to wear your personal diffuser all day long!

**Nautical Star** 

Peace Sign

Flamingo

Winged Heart

Jack Skullington

**Black Bat** 

**Potter Hallows** 

**Black Spider** 