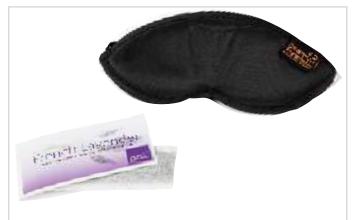

#### DREAM ESSENCE SLEEP MASK

The classic Dream Essence Sleep Mask is hand crafted from all natural cotton in the USA and available in several vibrant, limited edition patterns. This eye mask is designed with a pocket on the front, used for inserting an included French lavender sachet so that you can breathe in the calming effects of these natural herbs and fall into a beautiful deep sleep.