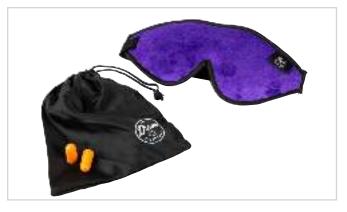

### **ESCAPE** SLEEP MASK KIT

The Escape Sleep Mask features an internal eye chamber to ensure no pressure on the eyes as well as maintain light blockage. The kit includes earplugs with a case and drawstring pouch for storage and traveling convenience. The strap consists of a soft, smooth fabric encasing high grade elastic which is fully adjustable to ensure it stays snug and secure. It can be adjusted to fit any adult head size.