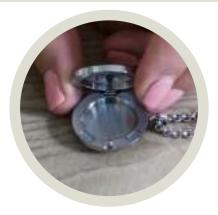

#### **DIFFUSER START-UP GUIDE**

**OPEN** the magnetic diffuser locket.

**PLACE** reuasable oil pad inside and add between 3-8 drops of your favorite scent.

lota

SKU: SS - TREE - GS4

1,584

**ENJOY** your favorite Wild Essential essences on the go!