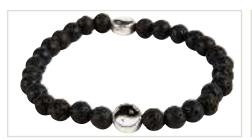

# LAVA STONE BRACETETS

### LAVA STONE BRACELETS

Our lava stone diffuser bracelets have expandable elastic bands and come in several stunning variations. Use the absorbent lava stones with essential oils as a personal diffuser that you can wear all day long or just wear and stack them for their unique look and the healing stones properties!

7 Chakras

Lava + Tigers Eye

**Turquoise Hematite** 

**Double Black** 

**Triple Band** 

**Black Yin-Yang** 

Tiger's Eye

White Yin-Yang