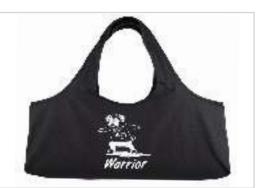

### **YOGA ESSENTIALS BAGS**

These yoga bags are super durable and made with 10 oz. recycled cotton canvas to sustainably carry your gear with ease! 28' and 10" high, these bags have enough storage space to carry your large yoga mats, yoga blocks, towel, blanket, water bottle and more! A stylish over the shoulder bag that can be used for anything.

Yoga Like A Boss

Coffee, Cats & Yoga Mats

Yoga Now, Wine Later

I Yoga To Keep My Sanity

Warrior