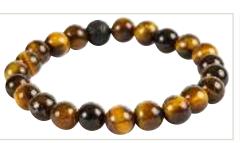

# LAVA STONE BRACETETS

### LAVA STONE BRACELETS

Our lava stone diffuser bracelets have expandable elastic bands and come in several stunning variations. Use the absorbent lava stones with essential oils as a personal diffuser that you can wear all day long or just wear and stack them for their unique look and the healing stones properties!

7 Chakras

Lava + Tigers Eye

**Turquoise Hematite** 

**Double Black** 

**Triple Band** 

**Black Yin-Yang** 

Tiger's Eye

White Yin-Yang