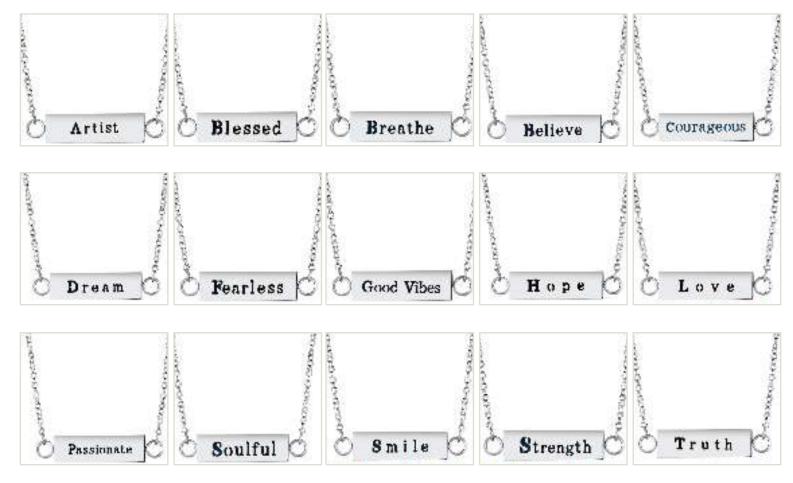

Watermelon

Water Horse

Winosaur

Unicorn

Yin Yang

Zen AF

BAR DIFFUSER NECKLACES

Our 316L, surgical grade stainless steel pendants have a bar shaped locket and 12 refill pads for essential oils or any other liquid fragrance. 15 Different inspirational quotes to choose from!