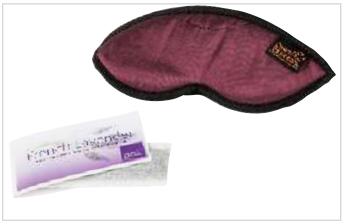

#### DREAM ESSENCE SLEEP MASK

The classic Dream Essence Sleep Mask is hand crafted from all natural cotton in the USA and available in several vibrant, limited edition patterns. This eye mask is designed with a pocket on the front, used for inserting an included French lavender sachet so that you can breathe in the calming effects of these natural herbs and fall into a beautiful deep sleep.