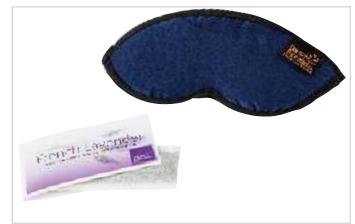

#### DREAM ESSENCE SLEEP MASK

The classic Dream Essence Sleep Mask is hand crafted from all natural cotton in the USA and available in several vibrant, limited edition patterns. This eye mask is designed with a pocket on the front, used for inserting an included French lavender sachet so that you can breathe in the calming effects of these natural herbs and fall into a beautiful deep sleep.