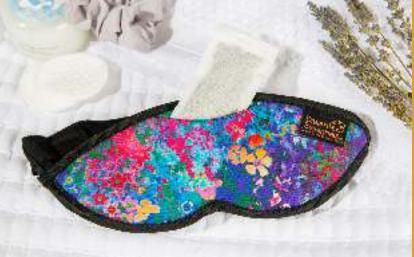

#### DREAM ESSENCE SLEEP MASK

The classic Dream Essence Sleep Mask is hand crafted from all natural cotton in the USA and available in several vibrant, limited edition patterns. This eye mask is designed with a pocket on the front, used for inserting an included French lavender sachet so that you can breathe in the calming effects of these natural herbs and fall into a beautiful deep sleep.

"Springtime"

**Island Paradise** 

Shabby Chic Blue

Cobalt