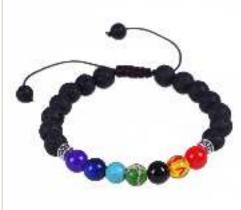

### LAVA STONE BRACELETS

Our lava stone diffuser bracelets have expandable elastic bands and come in several stunning variations. Use the absorbent lava stones with essential oils as a personal diffuser that you can wear all day long or just wear and stack them for their unique look and the healing stones properties!

7 Chakras

Lava + Tigers Eye

**Turquoise Hematite** 

**Double Black** 

**Triple Band** 

**Black Yin-Yang** 

Tiger's Eye

White Yin-Yang