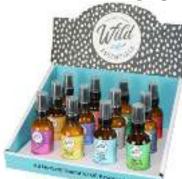

### WILD ESSENTIALS ON DISPLAY

Our items come in retail ready packaging for an impressive display on your shelves. We have corrugate counter top displays available for an easy solution for our oils, roll-ons and sprays that measure 11 inches wide and 8 inches depth per display. Contact your sales representative for more details!

Fully stocked shelving display

**Roll-On Display** 

Spray Display

Wild-ER! Spray Display