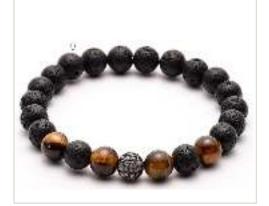

### LAVA STONE BRACELETS

Our lava stone diffuser bracelets have expandable elastic bands and come in several stunning variations. Use the absorbent lava stones with essential oils as a personal diffuser that you can wear all day long or just wear and stack them for their unique look and the healing stones properties!

7 Chakras

Lava + Tigers Eye

**Turquoise Hematite** 

**Double Black** 

**Triple Band** 

**Black Yin-Yang** 

Tiger's Eye

White Yin-Yang