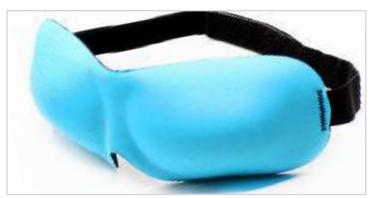

### **INFINITY** SLEEP MASK

The Infinity sleep mask is a deep, contoured sleep mask made with double velour fleece. This is an excellent sleep mask for complete light block and no pressure on the eyes (also won't disrupt eye makeup/ lashes) and comfortable enough to use everyday!