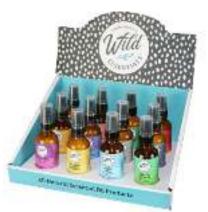

### WILD ESSENTIALS ON DISPLAY

Our items come in retail ready packaging for an impressive display on your shelves. We have corrugate counter top displays available for an easy solution for our oils, roll-ons and sprays that measure 11 inches wide and 8 inches depth per display. Contact your sales representative for more details!

Fully stocked shelving display

**Roll-On Display** 

Spray Display

Wild-ER! Spray Display