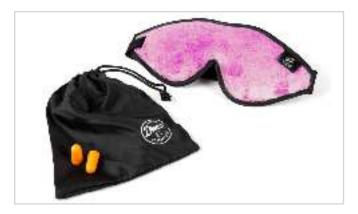

### **ESCAPE** SLEEP MASK KIT

The Escape Sleep Mask features an internal eye chamber to ensure no pressure on the eyes as well as maintain light blockage. The kit includes earplugs with a case and drawstring pouch for storage and traveling convenience. The strap consists of a soft, smooth fabric encasing high grade elastic which is fully adjustable to ensure it stays snug and secure. It can be adjusted to fit any adult head size.