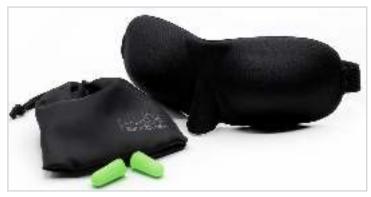

### **ESCAPE** SLEEP MASK KIT

The Escape Sleep Mask features an internal eye chamber to ensure no pressure on the eyes as well as maintain light blockage. The kit includes earplugs with a case and drawstring pouch for storage and traveling convenience. The strap consists of a soft, smooth fabric encasing high grade elastic which is fully adjustable to ensure it stays snug and secure. It can be adjusted to fit any adult head size.