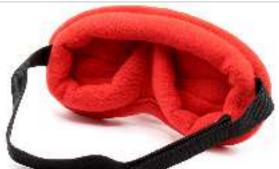

### **INFINITY** SLEEP MASK

The Infinity sleep mask is a deep, contoured sleep mask made with double velour fleece. This is an excellent sleep mask for complete light block and no pressure on the eyes (also won't disrupt eye makeup/ lashes) and comfortable enough to use everyday!