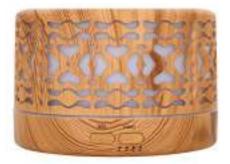

# ELECTRIC DIFFUSERS

**Mini Diffuser** 200mL

**Color Changing** 700mL

**Dark Wood Hearts** 500mL

500mL

**Light Wood Hearts** 500mL

Dark Wood Branches Light Wood Branches 500mL