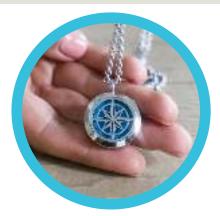

### ABOUT WILD DIFFUSERS

Stylish, versatile, and looks great on everybody! Each necklace is made with a solid back and two magnets to ensure the oil pad is secured in place. Our diffuser jewelry is just as sleek as it is durable! Diffuser necklaces come pre-packaged in a finely crafted gift box and make for a thoughtful present friends and family are sure to enjoy!

Unique designed diffuser pendants and 24" necklaces made from 316L, surgical grade stainless steel (and some nickel free alloy). Each necklace comes with a variety of colored refill pads (or lava stones) that allow you to customize and change the look of the pendant. Use these pads with any essential oil or liquid fragrance to wear your personal diffuser all day long!