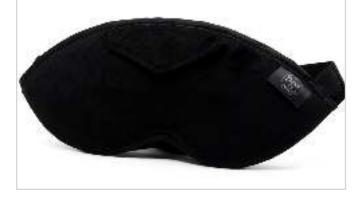

### **DREAMER** SLEEP MASK

The Dreamer sleep mask comes with a wide cradling head band and is a long time favorite of many Dream Essentials customers; liked for its style, comfort, and it's excellent ability to block light.