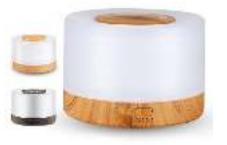

# ELECTRIC DIFFUSERS

**Mini Diffuser** 200mL

**Color Changing** 700mL

**Dark Wood Hearts** 500mL

500mL

**Light Wood Hearts** 500mL

Dark Wood Branches Light Wood Branches 500mL