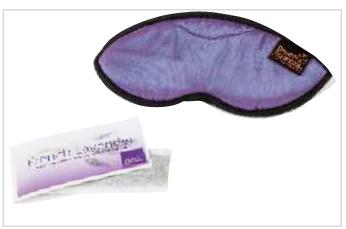

#### DREAM ESSENCE SLEEP MASK

The classic Dream Essence Sleep Mask is hand crafted from all natural cotton in the USA and available in several vibrant, limited edition patterns. This eye mask is designed with a pocket on the front, used for inserting an included French lavender sachet so that you can breathe in the calming effects of these natural herbs and fall into a beautiful deep sleep.