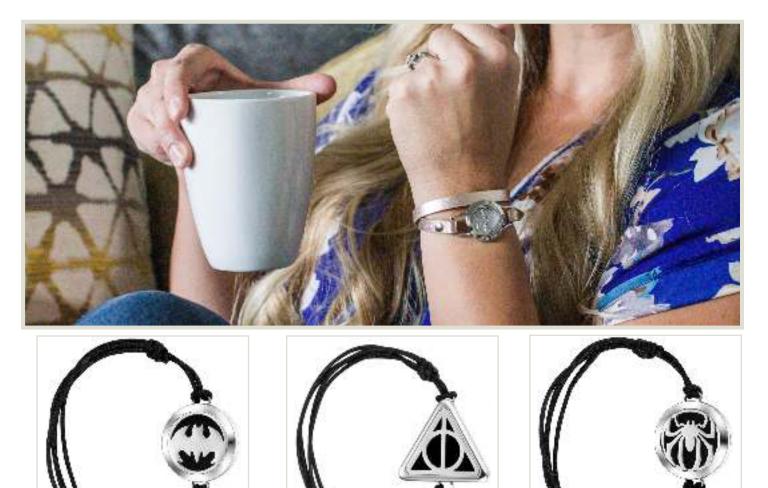

#### **STAINLESS STEEL** DIFFUSER BRACELET

Unique designed diffuser pendants and wrap bracelets made from real leather. Each bracelet comes with a variety of colored refill pads that allow you to customize and change the look of the surgical grade stainless steel pendant. Use these pads with any essential oil or liquid fragrance to wear your personal diffuser all day long!

**Nautical Star** 

Peace Sign

Flamingo

Winged Heart

Jack Skullington

**Black Bat** 

**Potter Hallows** 

**Black Spider** 