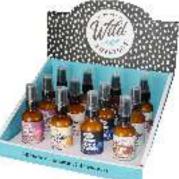

### WILD ESSENTIALS ON DISPLAY

Our items come in retail ready packaging for an impressive display on your shelves. We have corrugate counter top displays available for an easy solution for our oils, roll-ons and sprays that measure 11 inches wide and 8 inches depth per display. Contact your sales representative for more details!

Fully stocked shelving display

**Roll-On Display** 

Spray Display

Wild-ER! Spray Display