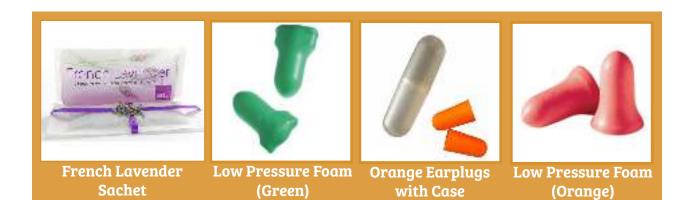

### **ESCAPE** SLEEP MASK KIT

The Escape Sleep Mask features an internal eye chamber to ensure no pressure on the eyes as well as maintain light blockage. The kit includes earplugs with a case and drawstring pouch for storage and traveling convenience. The strap consists of a soft, smooth fabric encasing high grade elastic which is fully adjustable to ensure it stays snug and secure. It can be adjusted to fit any adult head size.