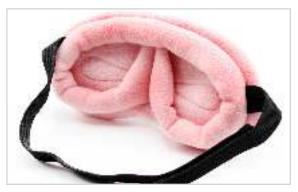

### **INFINITY** SLEEP MASK

The Infinity sleep mask is a deep, contoured sleep mask made with double velour fleece. This is an excellent sleep mask for complete light block and no pressure on the eyes (also won't disrupt eye makeup/ lashes) and comfortable enough to use everyday!