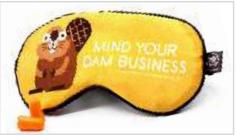

### ALLUSION SLEEP MASK

A basic soft satin mask with expressive graphics so you can make a statement even in your sleep! Very lightweight and an adjustable elastic strap for the perfect fit.

Go Away!

**Mind Your Business** 