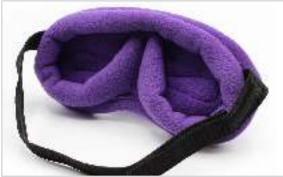

### **INFINITY** SLEEP MASK

The Infinity sleep mask is a deep, contoured sleep mask made with double velour fleece. This is an excellent sleep mask for complete light block and no pressure on the eyes (also won't disrupt eye makeup/ lashes) and comfortable enough to use everyday!