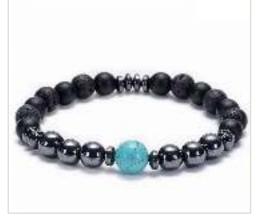

### LAVA STONE BRACELETS

Our lava stone diffuser bracelets have expandable elastic bands and come in several stunning variations. Use the absorbent lava stones with essential oils as a personal diffuser that you can wear all day long or just wear and stack them for their unique look and the healing stones properties!

7 Chakras

Lava + Tigers Eye

**Turquoise Hematite** 

**Double Black** 

**Triple Band** 

**Black Yin-Yang** 

Tiger's Eye

White Yin-Yang