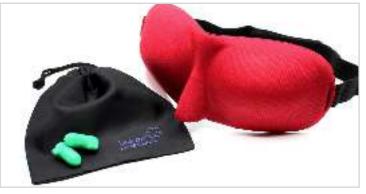

### **ESCAPE** SLEEP MASK KIT

The Escape Sleep Mask features an internal eye chamber to ensure no pressure on the eyes as well as maintain light blockage. The kit includes earplugs with a case and drawstring pouch for storage and traveling convenience. The strap consists of a soft, smooth fabric encasing high grade elastic which is fully adjustable to ensure it stays snug and secure. It can be adjusted to fit any adult head size.