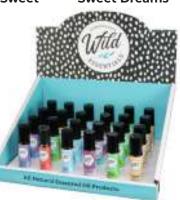

### WILD ESSENTIALS ON DISPLAY

Our items come in retail ready packaging for an impressive display on your shelves. We have corrugate counter top displays available for an easy solution for our oils, roll-ons and sprays that measure 11 inches wide and 8 inches depth per display. Contact your sales representative for more details!

Fully stocked shelving display

**Roll-On Display** 

Spray Display

Wild-ER! Spray Display