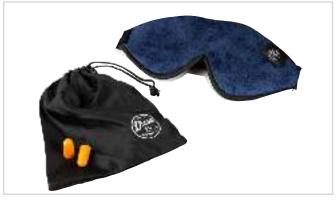

### **ESCAPE** SLEEP MASK KIT

The Escape Sleep Mask features an internal eye chamber to ensure no pressure on the eyes as well as maintain light blockage. The kit includes earplugs with a case and drawstring pouch for storage and traveling convenience. The strap consists of a soft, smooth fabric encasing high grade elastic which is fully adjustable to ensure it stays snug and secure. It can be adjusted to fit any adult head size.