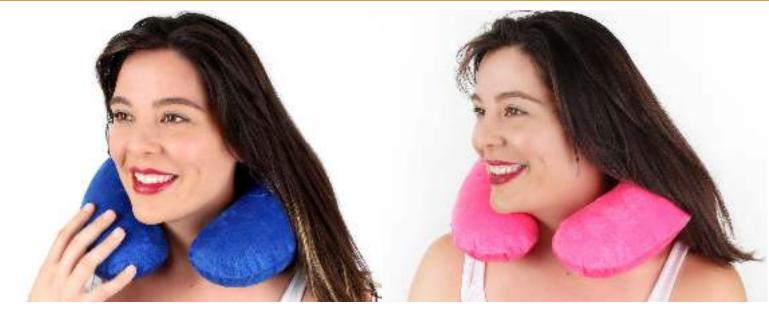

### DREAM ESSENTIALS INFLATABLE NECK PILLOWS

Match up your Sleep Mask with this all new Sleep Neck Pillow designed to prevent your head from swaying from side to side helping you rest and sleep in a more comfortable upright position. Helps to prevent tension and strain in the neck and shoulders so that you arrive at your destination more comfortable and relaxed. This neck pillow for planes inflates in seconds and easily deflates for compact storage, in either a purse, laptop case, hand- carry or luggage.

Blue

Purple

Hot Pink\*

Black

**Princess Pink** 