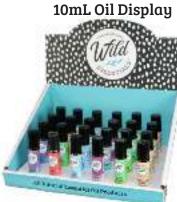

### WILD ESSENTIALS ON DISPLAY

Our items come in retail ready packaging for an impressive display on your shelves. We have corrugate counter top displays available for an easy solution for our oils, roll-ons and sprays that measure 11 inches wide and 8 inches depth per display. Contact your sales representative for more details!

Fully stocked shelving display

**Roll-On Display** 

Spray Display

Wild-ER! Spray Display