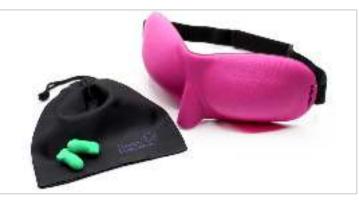

### **ESCAPE** SLEEP MASK KIT

The Escape Sleep Mask features an internal eye chamber to ensure no pressure on the eyes as well as maintain light blockage. The kit includes earplugs with a case and drawstring pouch for storage and traveling convenience. The strap consists of a soft, smooth fabric encasing high grade elastic which is fully adjustable to ensure it stays snug and secure. It can be adjusted to fit any adult head size.