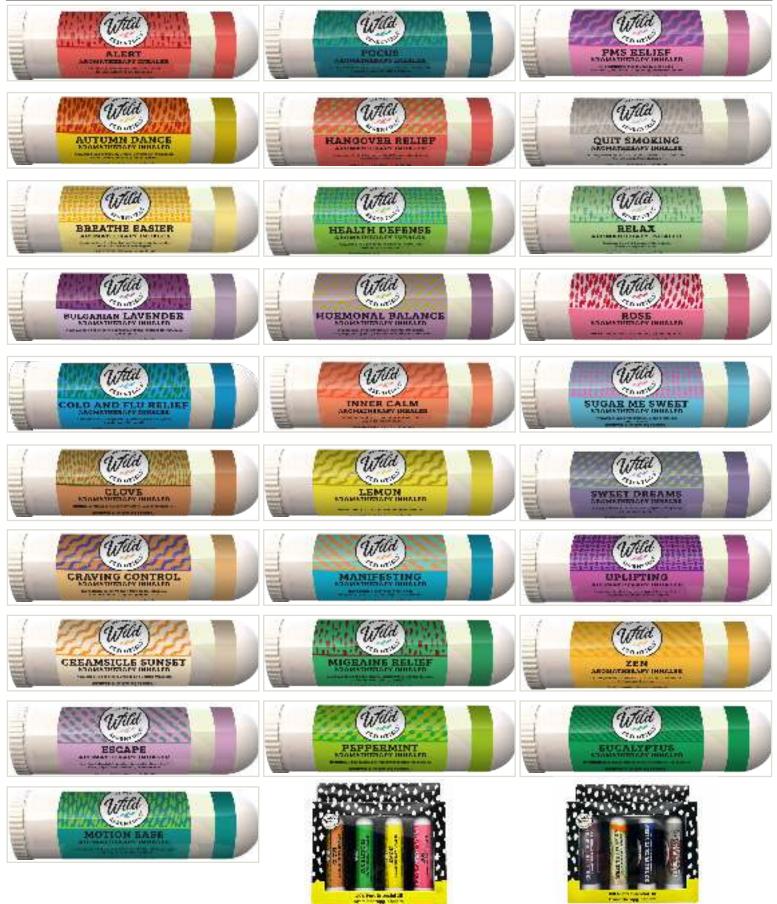

### ESSENTIAL **OIL** SYNERGY BLENDS

Our proprietary synergy blends oils are premixed varieties of our 100% pure, undiluted, therapeutic grade oils with no additives. These blends have all been created by our certified aromatherapists to ensure maximum potency for the desired effect of each blend.

Alert

**Autumn Dance** 

**Creamsicle Sunset** 

Escape

**Focus** 

**Hangover Relief** 

**Health Defense** 

**Inner** Calm

**Migraine Relief** 

**Motion Ease** 

Pain & Muscle

Relax

**Sugar Me Sweet** 

**Sweet Dreams** 

See displays on pg. 35

Uplifting

Zen