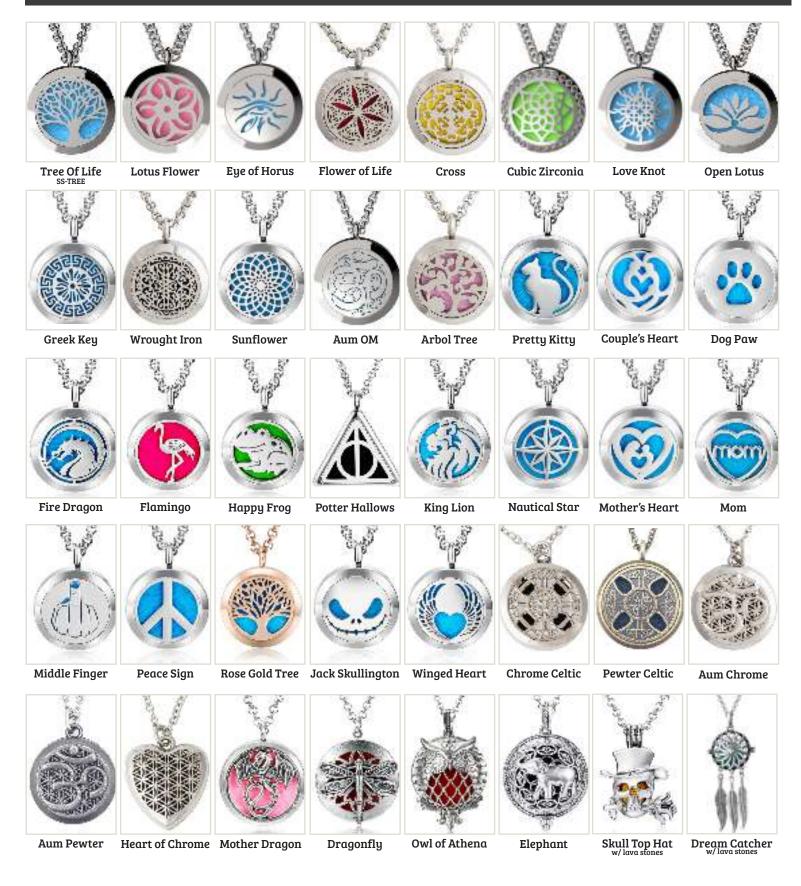

## ENAMEL DIFFUSER

Our 316L, surgical grade stainless steel pendants come with an enamel design on the front of each 24" necklace with the vents around the sides of the pendant for diffusing!

## ENAMEL DIFFUSER

Our 316L, surgical grade stainless steel pendants come with an enamel design on the front of each 24" necklace with the vents around the sides of the pendant for diffusing!

**US Flag Heart** 

**Tree Of Life** 

**Arbol Tree** 

**Tree Of Life** (Black)

**Tree Of Life** (Brown)

**Tree Of Life** (Pink)

**Arbol Tree** 

(Pink)

**Pretty Kitty** 

Mom

**Arbol Tree** (Black)

**Couple's Heart** 

Dog Paw

(Brown)

**Happy Frog** 

**Flower Of Life** 

**Celtic Cross** 

Lotus Flower

Sunflower

Swirl

**Couple's Heart** 

**Pretty Kitty** 

Flamingo

Happy Frog

**Dog Paw** 

**Potter Hallows** 

ws Nautical Star

ar Mother's Heart

Mom

**Peace Sign** 

Jack Skullington

Spider

Winged Heart

**Rose Gold Tree** 

**Black Bat** 