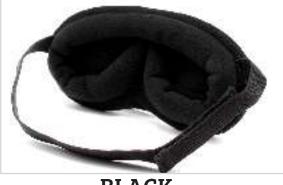

### **INFINITY** SLEEP MASK

The Infinity sleep mask is a deep, contoured sleep mask made with double velour fleece. This is an excellent sleep mask for complete light block and no pressure on the eyes (also won't disrupt eye makeup/ lashes) and comfortable enough to use everyday!