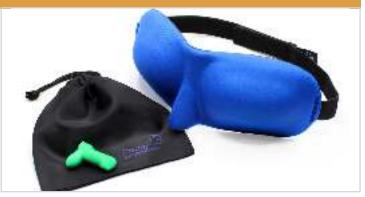

### **ESCAPE** SLEEP MASK KIT

The Escape Sleep Mask features an internal eye chamber to ensure no pressure on the eyes as well as maintain light blockage. The kit includes earplugs with a case and drawstring pouch for storage and traveling convenience. The strap consists of a soft, smooth fabric encasing high grade elastic which is fully adjustable to ensure it stays snug and secure. It can be adjusted to fit any adult head size.

BLACK

NAVY

**PEACEFULLY PINK** 

PURPLE