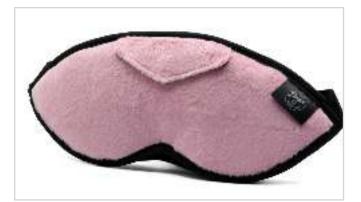

### **DREAMER** SLEEP MASK

The Dreamer sleep mask comes with a wide cradling head band and is a long time favorite of many Dream Essentials customers; liked for its style, comfort, and it's excellent ability to block light.