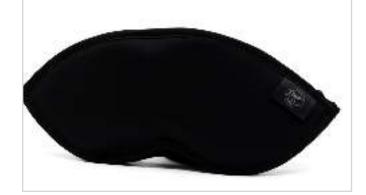

### **DREAMER** SLEEP MASK

The Dreamer sleep mask comes with a wide cradling head band and is a long time favorite of many Dream Essentials customers; liked for its style, comfort, and it's excellent ability to block light.