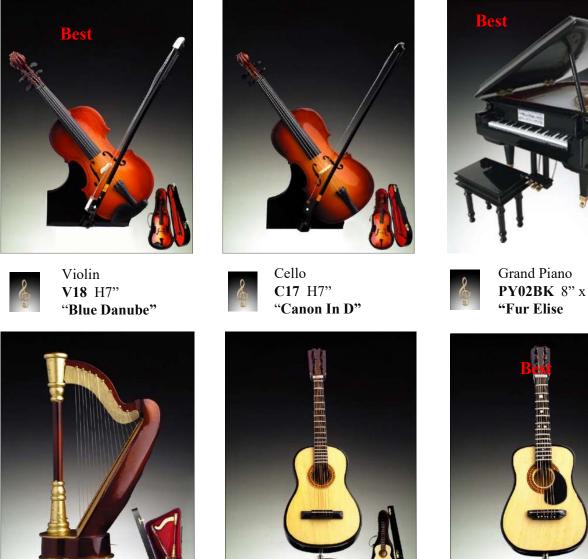

### Min. 2pcs/Item

Black Clarinet CBCL H6.25"

Silver Brass Flute **CSFL** H5.5"

Gold Brass Tuba CGTU H3.5"

Banjo CJO23 H9"

Gold Brass Saxophone CGSA H6"

Gold Brass French Horn CGFH H3.5"

Bassoon CWBS H7"

Mandolin CM18 H7"

Gold Brass Trumpet CGTR H4.5"

Gold Brass Sousaphone CGSS H4.5"

Harps CH20 H8"

Ukulele CU22 H9"

Gold Brass Trombone CGTB H5.5"

Oboe COBOE H6.25"

Dulcimer **D18** H7"

BassElectric Guitar CBG18NW H7"

# **Miniatures (2)**

Steel String Guitar CG14 H 5.5" CG21 H9"

String Guitar CG18BR H7"

String Guitar w/Pickguard CGN18 H7"

String Guitar **CG18PK** H7"

Electric Guitar CGE18B H7"

Country Classic Guitar CGC18B H7"

Brown Guitar w/ Cutaway CGR18BR H7"

F - Hole w/ Cutaway CGB18 H7"

Electric Guitar CGE18BR H7"

Electric Guitar CGC18W H7"

String Guitar CG18W H7"

Electric Guitar CGE18RB H7"

Electric Guitar w/US Flag CGE18US H7"