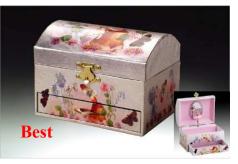

Castle - Purple JB017 4.25" x 6" x 3.25"

Fairy – Silver/White JB019 4.25" x 6" x 3.25"

Fairy – White JB022 4.25" x 4.25" x 4"

Fairy – Pink **JB023** 4.25" x 4.25" x 4"

Candy House – Pink **JB024** 6.5" x 4.75" x 4.25"

Ballerina – Silver/ Pink **JB028** 4.25" x 6" x 3.25"

Pony House – Blue JB025 6.5" x 4.75" x 4.24"

Butterfly – Colorful **JB026** 4.25" x 6" x 3.25"