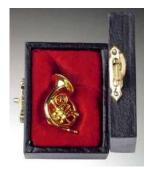

### Min. 2pcs/Item

Black Clarinet CBCL H6.25"

Silver Brass Flute **CSFL** H5.5"

Gold Brass Tuba CGTU H3.5"

Banjo CJO23 H9"

Gold Brass Saxophone CGSA H6"

Gold Brass French Horn CGFH H3.5"

Bassoon CWBS H7"