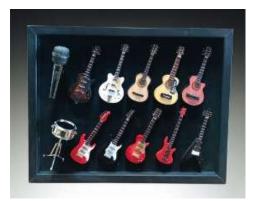

### **Ornament Pre-Pack Program With Free Display – Style# PSETB**

Top 18 style guitar ornaments, 6pcs per style, total 108pcs/ set

| ITEM    | DESCRIPTION                                 | QTY |
|---------|---------------------------------------------|-----|
| OGN12   | 5" CLASSICAL GUITAR WITH PICK GUARD         | 6   |
| OG12BR  | 5" DARK BROWN CLASSIC GUITAR                | 6   |
| OGU12   | 5" GUITAR WITH FLOWER PICK GUARD            | 6   |
| OGR12BR | <b>5" BROWN STRING GUITAR WITH CUTTAWAY</b> | 6   |
| OGB12   | 5" F-HOLE GUITAR WITH CUTTAWAY              | 6   |
| OGB12BO | 5" BROWN ELECTRIC GUITAR                    | 6   |
| OGE12R  | 5" RED ELECTRIC GUITAR                      | 6   |
| OGE12B  | 5" BLACK ELECTRIC GUITAR                    | 6   |
| OG12SR  | 5" RESONATOR GUITAR                         | 6   |
| OGB12LP | 5" FLAMMING RED ELECTRIC GUITAR             | 6   |
| OGC12N  | 5" BLUE DOUBLE F-HOLE GUITAR                | 6   |
| OGC12B  | 5" BLACK DOUBLE F-HOLE GUITAR               | 6   |
| OGC12W  | 5" WHITE DOUBLE F-HOLEF-HOLE GUITAR         | 6   |
| OG12JLB | 5" BLACK ELECTRIC GUITAR                    | 6   |
| OGE12US | 5' US FLAG ELECTRIC GUITAR                  | 6   |
| OGC12UK | 5' UNION JACK ELECTRIC GUITAR               | 6   |
| OBG12PM | 5" BROWN BASS ELECTRIC GUITAR               | 6   |
| OBG12R  | 5" RED BASS ELECTRIC GUITAR                 | 6   |
| DIS02   | 3 TIERS ORNAMENT STAND                      | 1   |
|         |                                             |     |