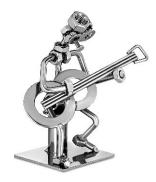

### Min. 2pcs/Item

Violinist Y0001 H6"

French Horn Player Y0006 H6"

Tuba Player Y0011 H6"

Disc Jockey Y0016 H6"

Trombonist Y0003 H6"

Trumpeter Y0007 H6"

Guitarist Y0013 H7"

Guitar Singer Y0017 H7"

Flutist Y0004 H6"

Saxophonist Y0008 H6"

Cellist Y0014 H6"

Drummer Y0019 H5"

Cellist Y0009 H6"

Cowboy Guitarist **Y0015** H7"

Singer with Microphone Y0020 H7"

Guitarist (Sitting) LQ2047 H6"

Pianist **Y0010** H7"

Harpist **Y0021** H8"

Drummer **Y0012** H7"

Keyboardist Y0018 H6"