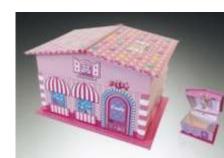

Castle - Purple JB017 4.25" x 6" x 3.25"

Fairy – Silver/White JB019 4.25" x 6" x 3.25"

Fairy – White JB022 4.25" x 4.25" x 4"

Fairy – Pink **JB023** 4.25" x 4.25" x 4"

Candy House – Pink **JB024** 6.5" x 4.75" x 4.25"