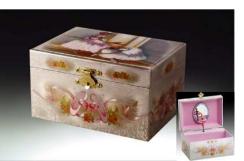

# Children's Music Boxes (1) Tune: Swan Lake

Ballerina - Silver/White **JB004** 4.25" x 6" x 3.25"

**PY02BK** 8" x 6" x 6"

Ballerina - White **JB001** 7.5" x 4.5" x 4"

# Children's Music Boxes (2) Tune: Swan Lake

#### Min. 2pcs/Item

Ballerina – Purple JB006 5.75" x 4" x 4.25"

Fairy – Silver/Pink **JB008** 5.75" x 4" x 4.25"

Fairy – Silver/White **JB009** 5.75" x 4" x 4.25"

Fairy – Silver/Pink **JB014** 6" x 3.75" x 5.25"