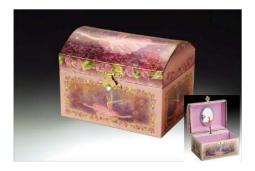

# Children's Music Boxes (1) Tune: Swan Lake

Ballerina - Silver/White **JB004** 4.25" x 6" x 3.25"

**PY02BK** 8" x 6" x 6"

Ballerina - White **JB001** 7.5" x 4.5" x 4"

# Children's Music Boxes (2) Tune: Swan Lake

#### Min. 2pcs/Item

Ballerina – Purple JB006 5.75" x 4" x 4.25"

Fairy – Silver/Pink **JB008** 5.75" x 4" x 4.25"

Fairy – Silver/White **JB009** 5.75" x 4" x 4.25"

Fairy – Silver/Pink **JB014** 6" x 3.75" x 5.25"