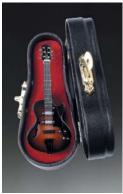

# **Miniatures (2)**

Steel String Guitar CG14 H 5.5" CG21 H9"

String Guitar CG18BR H7"

String Guitar w/Pickguard CGN18 H7"

String Guitar **CG18PK** H7"

Electric Guitar CGE18B H7"

Country Classic Guitar CGC18B H7"