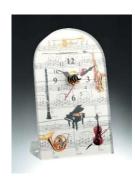

# Clocks

Guitar Singer YWSG H13"

Drummer YWDR H 13"

### Min. 2pcs/Item

Glass Music Clock CLMC H5"

Drum Set CLGDR H3.5"

Drum Set CLGDS H2.25"