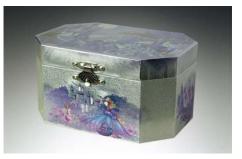

Castle - Purple JB017 4.25" x 6" x 3.25"

Fairy – Silver/White JB019 4.25" x 6" x 3.25"

Fairy – White JB022 4.25" x 4.25" x 4"

Fairy – Pink **JB023** 4.25" x 4.25" x 4"

Candy House – Pink **JB024** 6.5" x 4.75" x 4.25"