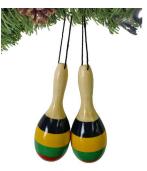

Maracas **OMRS** H4.75"

Tympani **ODMT** H2.5"

Mandolin OM12 H5"

Ukulele OU12RB H5"

Double Conga Drum

Banjo OJO12 H5"

Bag pipe **OBP** H5.5"

Mandolin Brown