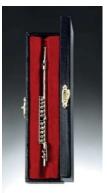

Trombone CGTB10 H3"

Flute CSFL10 H3"

Red Drum Set **DR03R** 5.5" x 4" x 5"

French Horn CGFH10 H2"

Mandolin CM7 H3"

Tuba CGTU10 H2"

Dulcimer D7 H3"