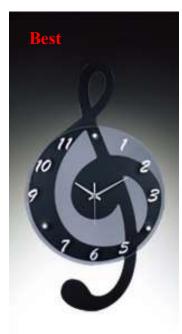

# Clocks

Guitar Singer YWSG H13"

Drummer YWDR H 13"

### Min. 2pcs/Item

Glass Music Clock CLMC H5"

Drum Set CLGDR H3.5"

Drum Set CLGDS H2.25"