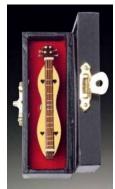

Mandolin CM18 H7"

Gold Brass Trumpet CGTR H4.5"

Gold Brass Sousaphone CGSS H4.5"

Harps CH20 H8"

Ukulele CU22 H9"

Gold Brass Trombone CGTB H5.5"

Oboe COBOE H6.25"

Dulcimer **D18** H7"