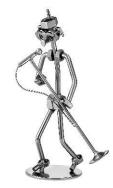

### Min. 2pcs/Item

Violinist Y0001 H6"

French Horn Player Y0006 H6"

Tuba Player Y0011 H6"

Disc Jockey Y0016 H6"

Trombonist Y0003 H6"

Trumpeter Y0007 H6"

Guitarist Y0013 H7"

Guitar Singer Y0017 H7"

Flutist Y0004 H6"

Saxophonist Y0008 H6"

Cellist Y0014 H6"

Drummer Y0019 H5"

Cellist Y0009 H6"

Cowboy Guitarist **Y0015** H7"

Singer with Microphone Y0020 H7"