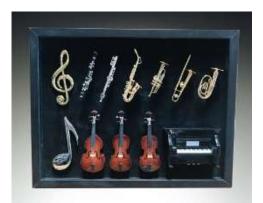

### **Ornament Pre-Pack Program With Free Display – Style# PSETC**

Top 18 style assorted music instrument ornaments, 6pcs per style, total 108pcs/ set

| ITEM    | DESCRIPTION                         | QTY |
|---------|-------------------------------------|-----|
| OV12    | 5" VIOLIN                           | 6   |
| OC12    | 5" CELLO                            | 6   |
| OPYBK   | 3" BLACK GRAND PIANO                | 6   |
| OPHBK12 | 3" BLACK UPRIGHT PIANO              | 6   |
| OEK9    | 4" ELECTRIC KEYBOARD                | 6   |
| ODSR    | 3" RED DRUM SET                     | 6   |
| OGN12   | 5" CLASSICAL GUITAR WITH PICK GUARD | 6   |
| OGB12BO | 5" BROWN ELECTRIC GUITAR            | 6   |
| OGE12R  | 5" RED ELECTRIC GUITAR              | 6   |
| OGE12B  | 5" BLACK ELECTRIC GUITAR            | 6   |
| OMFONB  | 4" BLACK MICROPHONE                 | 6   |
| OGCF    | 5" GOLD G-CLEF NOTE                 | 6   |
| OGSA10  | 5" GOLD SAXOPHONE                   | 6   |
| OGTR10  | 3.5" GOLD TRUMPET                   | 6   |
| OGTB10  | 4.5" GOLD TROMBONE                  | 6   |
| OGFH10  | 3" GOLD FRENCH HORN                 | 6   |
| OSFL10  | 4.5" SILVER FLUTE                   | 6   |
| OBCL    | 6.25" BLACK CLARINET                | 6   |
| DIS02   | 3 TIERS ORNAMENT STAND              | 1   |
|         |                                     |     |