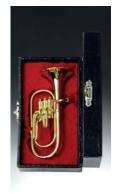

Mandolin CM18 H7"

Gold Brass Trumpet CGTR H4.5"

Gold Brass Sousaphone CGSS H4.5"

Harps CH20 H8"

Ukulele CU22 H9"

Gold Brass Trombone CGTB H5.5"

Oboe COBOE H6.25"

Dulcimer **D18** H7"