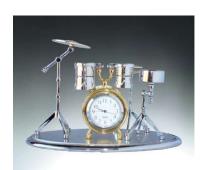

# Clocks

Guitar Singer YWSG H13"

Drummer YWDR H 13"

### Min. 2pcs/Item

Glass Music Clock CLMC H5"

Drum Set CLGDR H3.5"

Drum Set CLGDS H2.25"