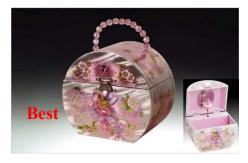

# Children's Music Boxes (1) Tune: Swan Lake

Ballerina - Silver/White **JB004** 4.25" x 6" x 3.25"

**PY02BK** 8" x 6" x 6"

Ballerina - White **JB001** 7.5" x 4.5" x 4"