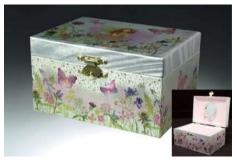

Castle - Purple JB017 4.25" x 6" x 3.25"

Fairy – Silver/White JB019 4.25" x 6" x 3.25"

Fairy – White JB022 4.25" x 4.25" x 4"

Fairy – Pink **JB023** 4.25" x 4.25" x 4"

Candy House – Pink **JB024** 6.5" x 4.75" x 4.25"