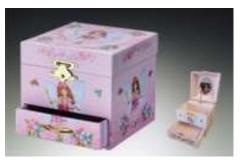

# Children's Music Boxes (1) Tune: Swan Lake

Ballerina - Silver/White **JB004** 4.25" x 6" x 3.25"

**PY02BK** 8" x 6" x 6"

Ballerina - White **JB001** 7.5" x 4.5" x 4"