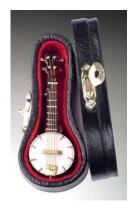

Mandolin CM18 H7"

Gold Brass Trumpet CGTR H4.5"

Gold Brass Sousaphone CGSS H4.5"

Harps CH20 H8"

Ukulele CU22 H9"

Gold Brass Trombone CGTB H5.5"

Oboe COBOE H6.25"

Dulcimer **D18** H7"