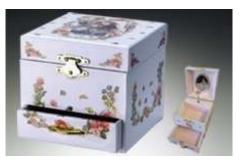

# Children's Music Boxes (1) Tune: Swan Lake

Ballerina - Silver/White **JB004** 4.25" x 6" x 3.25"

**PY02BK** 8" x 6" x 6"

Ballerina - White **JB001** 7.5" x 4.5" x 4"