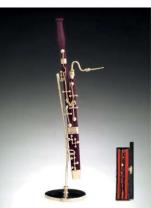

Gold Brass Tuba OGTU10 H3" OGTU12 H4"

Black Bass Clarinet **OBBCL** H5.25"

Bassoon OWBS H6.25"