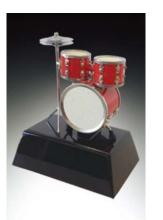

# **Picture Frames**

Violin XV 5" x 7"

Gold Saxophone **XGSA** %" x 7"

Red Drum Set **XDSR** 5" x 7"

Classic Guitar XGN 5" x 7"

Gold Trombone **XGTB** 5" x 7"

Black G – Clef XCFB 5" x 7"

Drum Set RDSR H4.5"