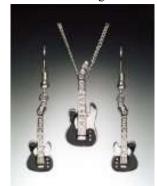

Guitar – Silver & Black 404063SB Pendant 204051SB Earrings

Flute - Silver 4122598 Pendant 2027928 Earrings

Grand Piano - Silver 404060S Pendant 204048S Earrings

Cuff Link – Keyboard CUFF03 L0.5" Cuff Link - Drum CUFF04 L0.5"