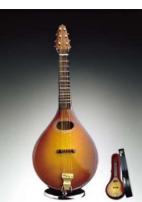

Maracas **OMRS** H4.75"

Tympani **ODMT** H2.5"

Mandolin OM12 H5"

Ukulele OU12RB H5"

Double Conga Drum

Banjo OJO12 H5"

Bag pipe **OBP** H5.5"

Mandolin Brown

**OM12BO** H5"

Ukulele OU12 H5"

Classic String Guitar OG12 H5"

Classic String Guitar OG12BR H5"

Classic Guitar OGN12 H5"

Min. 6pcs/Item

Spanish Guitar **OGU12** H5"

Resonator Guitar OG12SR H5"