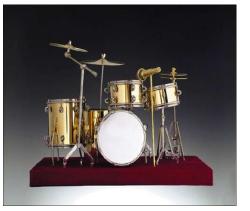

### Minimum 2pcs/ Item

Upright Bass CB23 H10"

Grand Piano **PY03BK** 7" x 4.5" x 5"

Saxophone CGSA10 H3.25"

Clarinet CBCL10 H3"

Trumpet CGTR10 H2.5"

Oboe COBOE10 H3"

Gold Drum Set **DR03G** 5.5" x 4" x 5"