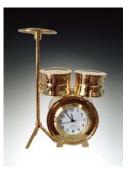

# Clocks

Guitar Singer YWSG H13"

Drummer YWDR H 13"

### Min. 2pcs/Item

Glass Music Clock CLMC H5"

Drum Set CLGDR H3.5"

Drum Set CLGDS H2.25"