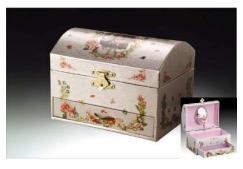

Castle - Purple JB017 4.25" x 6" x 3.25"

Fairy – Silver/White JB019 4.25" x 6" x 3.25"

Fairy – White JB022 4.25" x 4.25" x 4"

Fairy – Pink **JB023** 4.25" x 4.25" x 4"

Candy House – Pink **JB024** 6.5" x 4.75" x 4.25"

Ballerina – Silver/ Pink **JB028** 4.25" x 6" x 3.25"

Pony House – Blue JB025 6.5" x 4.75" x 4.24"

Butterfly – Colorful **JB026** 4.25" x 6" x 3.25"