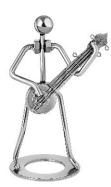

### Min. 2pcs/Item

Violinist Y0001 H6"

French Horn Player Y0006 H6"

Tuba Player Y0011 H6"

Disc Jockey Y0016 H6"

Trombonist Y0003 H6"

Trumpeter Y0007 H6"

Guitarist Y0013 H7"

Guitar Singer Y0017 H7"

Flutist Y0004 H6"

Saxophonist Y0008 H6"

Cellist Y0014 H6"

Drummer Y0019 H5"

Cellist Y0009 H6"

Cowboy Guitarist **Y0015** H7"

Singer with Microphone Y0020 H7"