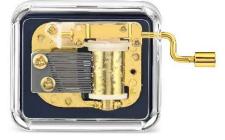

#### Handcrank music movement w/ Transparent Box

HG: 2.25" x 2" x 1.25" Min 6pcs / tune HGASSO: Pre-pack Assortment 36pcs / pack

| Tune Me  | 044 | Tuno Nomo                              |
|----------|-----|----------------------------------------|
| Tune No. | Qty | Tune Name                              |
| HG001    |     | Oh! Pretty Woman                       |
| HG002    |     | Swan Lake                              |
| HG004    |     | Jingle Bells                           |
| HG005    |     | It's A Small World                     |
| HG007    |     | Happy Birthday                         |
| HG009    |     | Fur Elise                              |
| HG012    |     | Silent Night                           |
| HG016    |     | Twinkle Twinkle Little Star            |
| HG017    |     | Brahms Lullaby                         |
| HG026    |     | Besame Mucho                           |
| HG028    |     | Santa Claus Is Coming To Town          |
| HG032    |     | Memory (From "Cats")                   |
| HG034    |     | Lara's Theme (Dr. Zhivago)             |
| HG036    |     | We Wish You A Merry Christmas          |
| HG040    |     | White Christmas                        |
| HG043    |     | Deck The Halls                         |
| HG048    |     | Have Yourself A Merry Little Christmas |
| HG057    |     | Rudolph The Red-Nosed Reindeer         |
| HG062    |     | Edelweiss                              |
| HG070    |     | Green Sleeves                          |
| HG071    |     | Twelve Days Of Christmas               |
| HG075    |     | You're My Sunshine                     |
| HG077    |     | Over The Rainbow                       |
| HG091    |     | When You Wish Upon A Star              |
| HG104    |     | Take Me Out To The Ball Game           |
| HG106    |     | Hey Jude                               |
| HG111    |     | Romeo & Juliet (Love Theme)            |
| HG126    |     | Mary Had A Little Lamb                 |
| HG141    |     | Love Me Tender                         |
| HG147    |     | Wind Beneath My Wings, The             |
| HG152    |     | Yesterday                              |
| HG153    |     | Zip A Dee-Doo-Dah                      |
| HG161    |     | Frosty The Snowman                     |
| HG191    |     | Puff The Magic Dragon                  |
| HG200    |     | Jesus Loves Me                         |
| HG204    |     | Singing In The Rain                    |
| HG257    |     | Ode To Joy                             |
| HG264    |     | Feliz Navidad                          |
| HG285    |     | Eine Kleine Nachtmusik                 |
| HG298    |     | Let It Be                              |
| HG324    |     | Music Of The Night                     |
| HG332    |     | Ding Dong The Witch Is Dead            |
| HG333    |     | We're Off To See The Wizard            |
| HG334    |     | If I Only Had A Brain                  |
| HG372    |     | Winnie The Pooh                        |
| HG455    |     | My Heart Will Go On                    |
| HG533    |     | Star Spangled Banner                   |
| HG566    |     | Stand By Me                            |
| HG861    |     | Itsy Bitsy Spider                      |