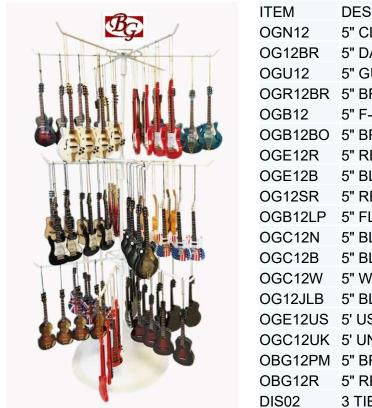

### **Ornament Pre-Pack Program With Free Display – Style# PSETB**

Top 18 style guitar ornaments, 6pcs per style, total 108pcs/ set

| ITEM    | DESCRIPTION                                 | QTY |
|---------|---------------------------------------------|-----|
| OGN12   | 5" CLASSICAL GUITAR WITH PICK GUARD         | 6   |
| OG12BR  | 5" DARK BROWN CLASSIC GUITAR                | 6   |
| OGU12   | 5" GUITAR WITH FLOWER PICK GUARD            | 6   |
| OGR12BR | <b>5" BROWN STRING GUITAR WITH CUTTAWAY</b> | 6   |
| OGB12   | 5" F-HOLE GUITAR WITH CUTTAWAY              | 6   |
| OGB12BO | 5" BROWN ELECTRIC GUITAR                    | 6   |
| OGE12R  | 5" RED ELECTRIC GUITAR                      | 6   |
| OGE12B  | 5" BLACK ELECTRIC GUITAR                    | 6   |
| OG12SR  | 5" RESONATOR GUITAR                         | 6   |
| OGB12LP | 5" FLAMMING RED ELECTRIC GUITAR             | 6   |
| OGC12N  | 5" BLUE DOUBLE F-HOLE GUITAR                | 6   |
| OGC12B  | 5" BLACK DOUBLE F-HOLE GUITAR               | 6   |
| OGC12W  | 5" WHITE DOUBLE F-HOLEF-HOLE GUITAR         | 6   |
| OG12JLB | 5" BLACK ELECTRIC GUITAR                    | 6   |
| OGE12US | 5' US FLAG ELECTRIC GUITAR                  | 6   |
| OGC12UK | 5' UNION JACK ELECTRIC GUITAR               | 6   |
| OBG12PM | 5" BROWN BASS ELECTRIC GUITAR               | 6   |
| OBG12R  | 5" RED BASS ELECTRIC GUITAR                 | 6   |
| DIS02   | 3 TIERS ORNAMENT STAND                      | 1   |
|         |                                             |     |