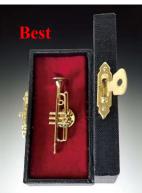

Mandolin CM18 H7"

Gold Brass Trumpet CGTR H4.5"

Gold Brass Sousaphone CGSS H4.5"

Harps CH20 H8"

Ukulele CU22 H9"

Gold Brass Trombone CGTB H5.5"

Oboe COBOE H6.25"

Dulcimer **D18** H7"