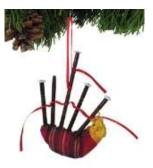

Maracas **OMRS** H4.75"

Tympani **ODMT** H2.5"

Mandolin OM12 H5"

Ukulele OU12RB H5"

Double Conga Drum

Banjo OJO12 H5"

Bag pipe **OBP** H5.5"

Mandolin Brown