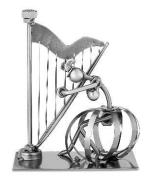

Guitarist (Sitting) LQ2047 H6"

Pianist **Y0010** H7"

Harpist **Y0021** H8"

Drummer **Y0012** H7"

Keyboardist Y0018 H6"