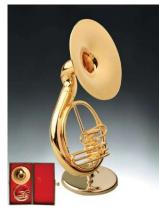

Gold Brass Tuba OGTU10 H3" OGTU12 H4"

Black Bass Clarinet **OBBCL** H5.25"

Bassoon OWBS H6.25"