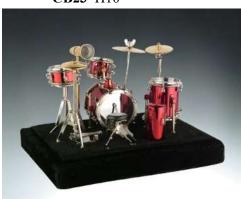

### Minimum 2pcs/ Item

Upright Bass CB23 H10"

Grand Piano **PY03BK** 7" x 4.5" x 5"

Saxophone CGSA10 H3.25"

Clarinet CBCL10 H3"

Trumpet CGTR10 H2.5"

Oboe COBOE10 H3"

Gold Drum Set **DR03G** 5.5" x 4" x 5"