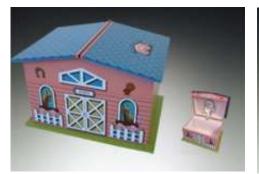

Ballerina – Silver/ Pink **JB028** 4.25" x 6" x 3.25"

Pony House – Blue JB025 6.5" x 4.75" x 4.24"

Butterfly – Colorful **JB026** 4.25" x 6" x 3.25"