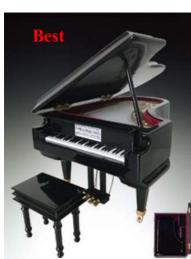

### Minimum 2pcs/ Item

Upright Bass CB23 H10"

Grand Piano **PY03BK** 7" x 4.5" x 5"

Saxophone CGSA10 H3.25"

Clarinet CBCL10 H3"

Trumpet CGTR10 H2.5"

Oboe COBOE10 H3"

Gold Drum Set **DR03G** 5.5" x 4" x 5"