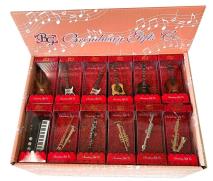

## **Preset Magnets with Free Display – Style# MSETA**

Best 24 styles music instrument magnets (3pcs/ style, 72pcs/ set) with 2 free display frames

| ITEM                                                    | QTY | ITEM  | QTY |  |
|---------------------------------------------------------|-----|-------|-----|--|
| MGE10R                                                  | 3   | MWD   | 3   |  |
| MGE10B                                                  | 3   | МРНВК | 3   |  |
| MG10                                                    | 3   | MV10  | 3   |  |
| MGU10                                                   | 3   | MC10  | 3   |  |
| MGR10BR                                                 | 3   | MB10  | 3   |  |
| MGB10BO                                                 | 3   | MGSA  | 3   |  |
| MGC10W                                                  | 3   | MGTR  | 3   |  |
| MGB10LP                                                 | 3   | MGTB  | 3   |  |
| MBG10R                                                  | 3   | MGTU  | 3   |  |
| MGE10VB                                                 | 3   | MSFL  | 3   |  |
| MS8N                                                    | 3   | MBCL  | 3   |  |
| MGCF                                                    | 3   | MFONB | 3   |  |
| Come With 2pec EMR2225 (Magnet Display Frame 12" x 10") |     |       |     |  |

Come With 2pcs FMB3225 (Magnet Display Frame 13" x 10")