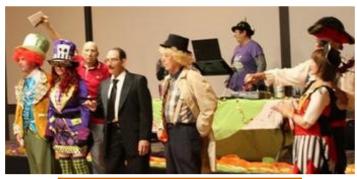

The October Monster Ball was that and so much more. There were many costumes to see and creativity to marvel at. Many thanks to our judges: Jay Brown, Don Coleman, Bill Kolodin, Janice Peters, and Mario Salas. They had a tough job! Take a look at the pictures on page 8.

#### October 26 Monster Ball

- Front Desk: Eddie Arredondo, Cindy Carlton, Denny Johnson, Donna Krause, Maria LiCalzi, Dave Rapson
- 50/50: Tilly Garcia, Erica Hadley, Maria Eckhoff, Dave Rapson
- Decorations/Set Up: Phyllis Crutchfield, Tony & Betty Garcia, Gene Sandros, Darryl Ingram, Lynn Hepak, Janice & Larry Peters, Maria LiCalzi, Eddie Arredondo, Sondra Riley
- Food: Anthony Yancey, Chris Thomas, Tilley Garcia
- Clean up: Phyllis Crutchfield, Tony & Betty Garcia, Gene Sandros, Darryl Ingram, Lynn Hepak, Janice & Larry Peters, Maria LiCalzi, Eddie Arredondo, Sondra Riley, Dottie Frazier, Ed Warren, Pat Sgamboti, Jay Brown, Janice & Larry Peters, Lynn Hepak, Carlos Negrete, Nancy & Merv Roussell