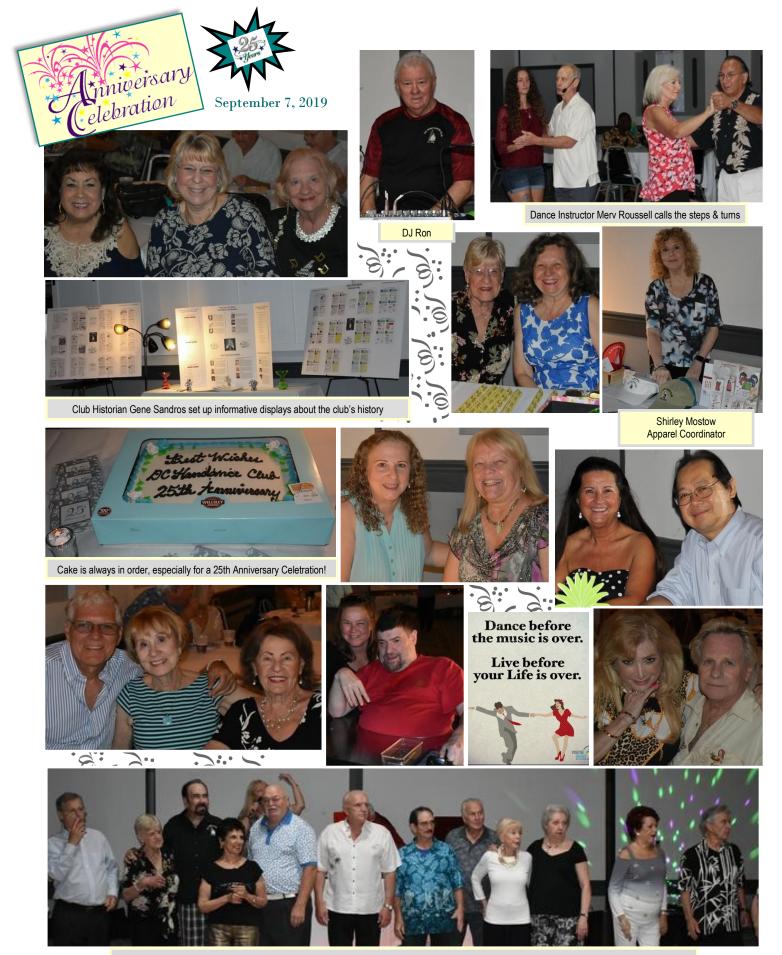

#### September 7 - 25th Anniversary Celebration

- Front Desk: Lee & Neil Carter, Jimmy Martinez, Eddie Arredondo, Donna Krause, Maria LiCalzi
- 50/50: Tilley Garcia, Maria Eckhoff, Louise Pyles, Denny Johnson
- Decorations/Set Up: Phyllis Crutchfield, Tony & Betty Garcia, Donna Krause, Gene Sandros, Darryl Ingram, Nancy & Merv Roussell, Lynn Hepak
- Food: Phyllis Crutchfield, Lynn Hepak
- Clean up: Phyllis Crutchfield, Tony & Betty Garcia, Nancy & Merv Roussell, Janice & Larry Peters, Lynn Hepak, Carlos Negrete

Pictured are some of the 1994-95 founding year club members as Linda Trader (background) welcomes everyone to the floor to celebrate 25 years.