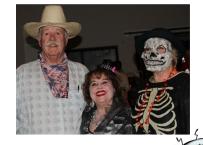

The October Monster Ball was that and so much more. There were many costumes to see and creativity to marvel at. Many thanks to our judges: Jay Brown, Don Coleman, Bill Kolodin, Janice Peters, and Mario Salas. They had a tough job! Take a look at the pictures on page 8.