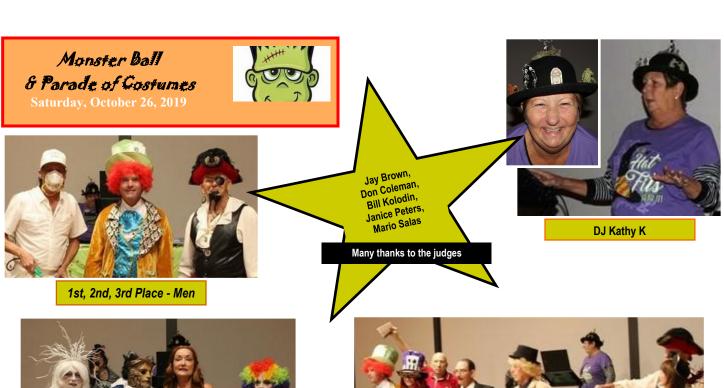

The October Monster Ball was that and so much more. There were many costumes to see and creativity to marvel at. Many thanks to our judges: Jay Brown, Don Coleman, Bill Kolodin, Janice Peters, and Mario Salas. They had a tough job! Take a look at the pictures on page 8.

#### October 26 Monster Ball

- Front Desk: Eddie Arredondo, Cindy Carlton, Denny Johnson, Donna Krause, Maria LiCalzi, Dave Rapson
- 50/50: Tilly Garcia, Erica Hadley, Maria Eckhoff, Dave Rapson
- Decorations/Set Up: Phyllis Crutchfield, Tony & Betty Garcia, Gene Sandros, Darryl Ingram, Lynn Hepak, Janice & Larry Peters, Maria LiCalzi, Eddie Arredondo, Sondra Riley
- Food: Anthony Yancey, Chris Thomas, Tilley Garcia
- Clean up: Phyllis Crutchfield, Tony & Betty Garcia, Gene Sandros, Darryl Ingram, Lynn Hepak, Janice & Larry Peters, Maria LiCalzi, Eddie Arredondo, Sondra Riley, Dottie Frazier, Ed Warren, Pat Sgamboti, Jay Brown, Janice & Larry Peters, Lynn Hepak, Carlos Negrete, Nancy & Merv Roussell