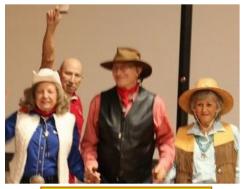

The October Monster Ball was that and so much more. There were many costumes to see and creativity to marvel at. Many thanks to our judges: Jay Brown, Don Coleman, Bill Kolodin, Janice Peters, and Mario Salas. They had a tough job! Take a look at the pictures on page 8.

#### October 26 Monster Ball

- Front Desk: Eddie Arredondo, Cindy Carlton, Denny Johnson, Donna Krause, Maria LiCalzi, Dave Rapson
- 50/50: Tilly Garcia, Erica Hadley, Maria Eckhoff, Dave Rapson
- Decorations/Set Up: Phyllis Crutchfield, Tony & Betty Garcia, Gene Sandros, Darryl Ingram, Lynn Hepak, Janice & Larry Peters, Maria LiCalzi, Eddie Arredondo, Sondra Riley
- Food: Anthony Yancey, Chris Thomas, Tilley Garcia
- Clean up: Phyllis Crutchfield, Tony & Betty Garcia, Gene Sandros, Darryl Ingram, Lynn Hepak, Janice & Larry Peters, Maria LiCalzi, Eddie Arredondo, Sondra Riley, Dottie Frazier, Ed Warren, Pat Sgamboti, Jay Brown, Janice & Larry Peters, Lynn Hepak, Carlos Negrete, Nancy & Merv Roussell