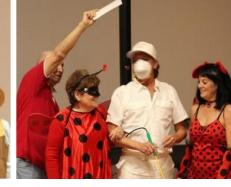

The October Monster Ball was that and so much more. There were many costumes to see and creativity to marvel at. Many thanks to our judges: Jay Brown, Don Coleman, Bill Kolodin, Janice Peters, and Mario Salas. They had a tough job! Take a look at the pictures on page 8.

#### October 26 Monster Ball

- Front Desk: Eddie Arredondo, Cindy Carlton, Denny Johnson, Donna Krause, Maria LiCalzi, Dave Rapson
- 50/50: Tilly Garcia, Erica Hadley, Maria Eckhoff, Dave Rapson
- Decorations/Set Up: Phyllis Crutchfield, Tony & Betty Garcia, Gene Sandros, Darryl Ingram, Lynn Hepak, Janice & Larry Peters, Maria LiCalzi, Eddie Arredondo, Sondra Riley
- Food: Anthony Yancey, Chris Thomas, Tilley Garcia
- Clean up: Phyllis Crutchfield, Tony & Betty Garcia, Gene Sandros, Darryl Ingram, Lynn Hepak, Janice & Larry Peters, Maria LiCalzi, Eddie Arredondo, Sondra Riley, Dottie Frazier, Ed Warren, Pat Sgamboti, Jay Brown, Janice & Larry Peters, Lynn Hepak, Carlos Negrete, Nancy & Merv Roussell