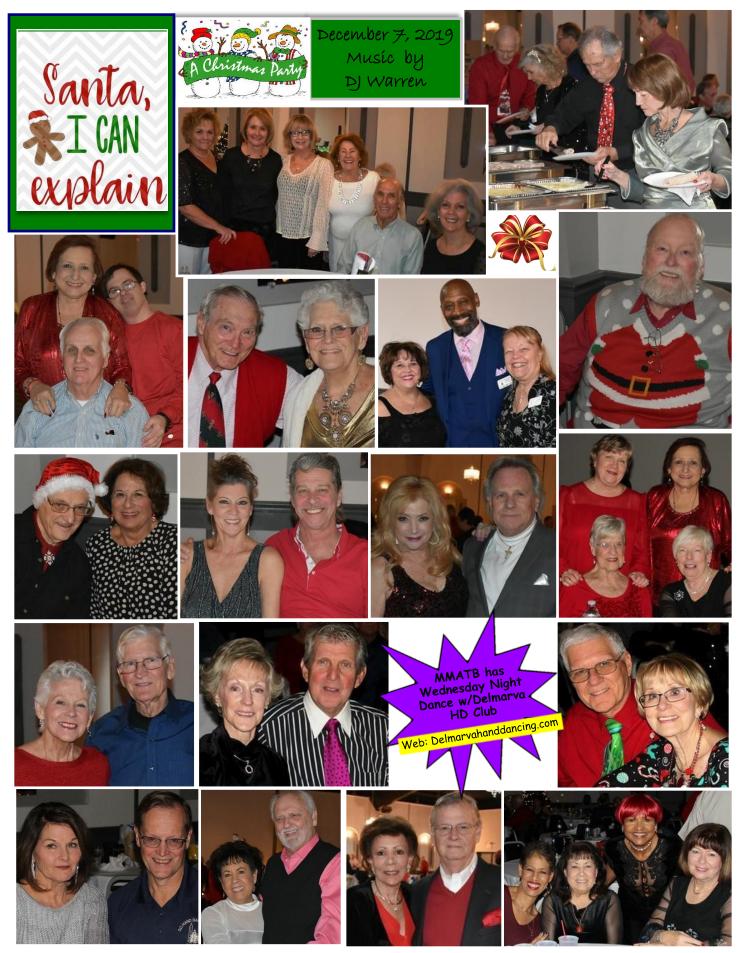

#### December 7 - Holiday Dance Party

- Front Desk & 50/50: Eddie Arredondo, Fred Frissyn, Tilley Garcia, Maria Mas Hernandez, Jo King, Donna Krause, Maria LiCalzi, George Playfair, Chris Thomas, Debbie Thomson, Marcy Windsor, Anthony Yancey
- Decorations/Set Up: Phyllis Crutchfield, Lynn Hepak, Darryl Ingram, Tony & Betty Garcia, Janice & Larry Peters, Linda Trader, Sharon Salpini
- Clean up: Phyllis Crutchfield, Lynn Hepak, Darryl Ingram, Tony & Betty Garcia, Janice & Larry Peters, Sharon Salpini, Jay Brown, Pat Sgambati, Becky Enzor, Carlos Negrete