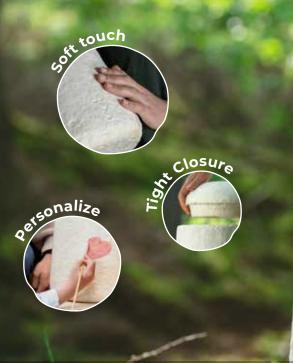

#### Everlasting

New ways of being remembered

## Loop EarthRise<sup>™</sup>

At home as an ornament or burried at a natural or traditional burial ground.

100% nature | Biologically degraded within 45 days Weight:  $\pm$  1 kg | Capacity: 4L

Exterior dimensions: w. 23 (cm) x h. 32 (cm)