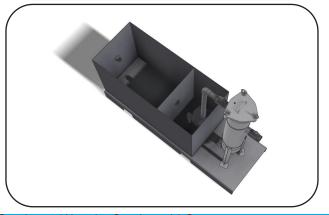

### Hybrid Overflow Physical Size

Length - 78" (2000mm) Width - 26" (660mm) Height - 72" (1828mm) Approximate Weight - 550 lbs (250Kg)

#### **Features**

- Works in conjunction with the Catch Tank to remove solids and sediments before pumping to drain.
- #2 Stainless Steel Bag Filter Housing
- Powder Coated Steel Construction
- Stainless Steel Float Activated Submersible Pump
- Visual & Audible High Water Alarm Failsafe
- Primary Tank accepts disposal baffled bag to settle out large solids before final filtration.
- 56 gallon intermediate clean tank upstream of final filtration
- Forkable base is pallet jack compatible