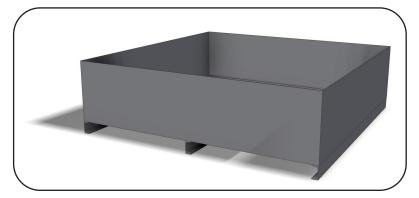

## Catch Tank

### **Features**

- Pumps water to drain or to Hybrid Overflow to Drain for further settling and filtration before drain
- Stainless Steel Float Activated Submersible Pump
- Powder Coated Steel Construction
- Forkable base is pallet jack compatible

### Catch Tank Physical Size

Length - 60" (1525mm) Width - 60" (1525mm) Height - 15" (381mm) Approximate Weight - 200 lbs (440Kg)