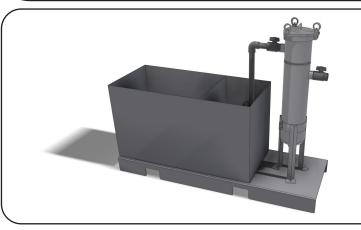

### Hybrid Overflow Physical Size

Length - 78" (2000mm) Width - 26" (660mm) Height - 72" (1828mm) Approximate Weight - 550 lbs (250Kg)

#### **Features**

- Works in conjunction with the Catch Tank to remove solids and sediments before pumping to drain.
- #2 Stainless Steel Bag Filter Housing
- Powder Coated Steel Construction
- Stainless Steel Float Activated Submersible Pump
- Visual & Audible High Water Alarm Failsafe
- Primary Tank accepts disposal baffled bag to settle out large solids before final filtration.
- 56 gallon intermediate clean tank upstream of final filtration
- Forkable base is pallet jack compatible