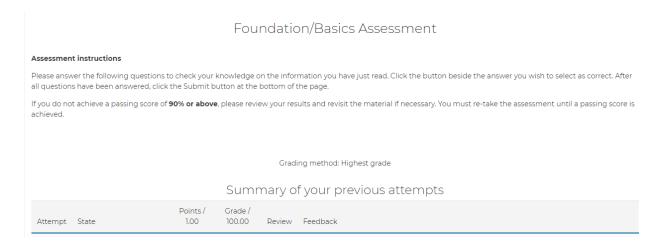

Anthem Course Home Transcript

Answer the assessment questions and click Submit. On the Summary of Attempt screen that appears, click Submit all and finish. You will see a results page with the score for your assessment attempt where you can review your answers.

#### Click on the next compliance training.

After answering all the questions, click the Submit all and finish button

Once you have selected the Submit all and finish button, you will be directed to the Summary of your previous attempts page where your score will be provided.