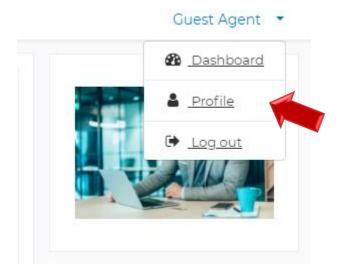

### **Update Account Information**

To view or edit your profile details, click on your name to the right hand side and click on Profile.

To view or edit your profile details, click on the Edit profile link

#### Guest Agent

Dashboard > Profile

From there, you may update your email address, personal information, and mailing address. Once changed, you will scroll down, check off the Terms of service and agreement profile box, and click on the Update Profile button. (Note: you will have the option to receive text messages from Anthem by checking off the box and entering your mobile number)