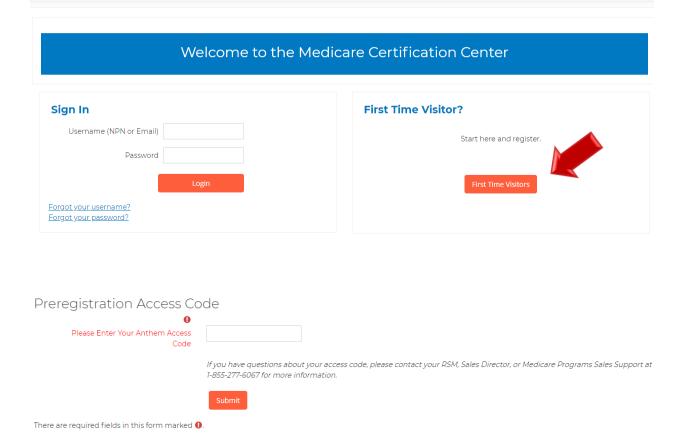

First Time Visitor: If you are a first time visitor, please click on the First Time Visitors button and follow the onscreen steps 1-3.

#### Anthem.

When you click the First Time Visitors button, the next screen will contain an Access Code field.

Please enter the Access Code that has been provided by Anthem and click Submit. If you do not know your Access Code, please contact your RSM, Sales Director, or Medicare Programs Sales Support at the number provided on the screen.