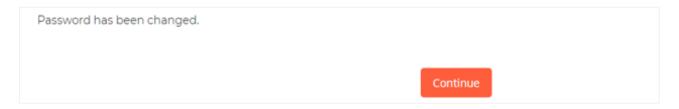

If you successfully changed your password, you will get a "Password has been changed message." Click on Continue to be taken to your account.