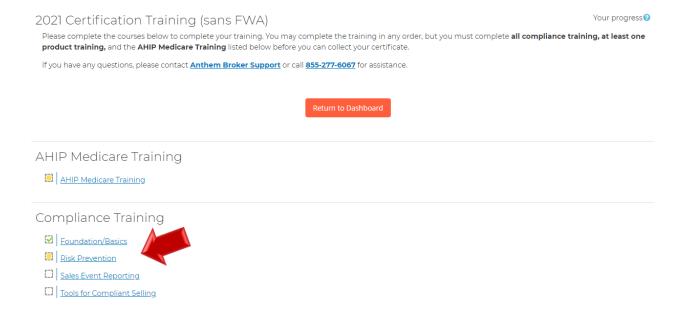

#### **Begin Training**

On the Homepage of the Certification Portal, the certifications in which you are enrolled are displayed under My Certifications. Click on the 2022 Certification Training link to see the courses available.

☐ 2022 Certification Training (sans FWA)

To access the course material, click on the course title. Also note the Course symbol key which provides more information about the status of your courses.

Some courses may be restricted until other required courses are completed. Please note you must complete all Compliance Training before the Product Training becomes available.

#### **Course Navigation**

Upon clicking on a course link, you will see the course material. The courses feature an audio recording that plays automatically once you open the course. The slides advance automatically once the recording for each slide is completed. If you wish to pause the audio recording, select the Pause button. Please note, you will need to resume the audio recording in order to proceed to the next slide.