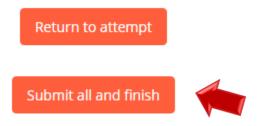

Anthem Course Home Transcript

Answer the assessment questions and click Submit. On the Summary of Attempt screen that appears, click Submit all and finish. You will see a results page with the score for your assessment attempt where you can review your answers.

#### Click on the next compliance training.

After answering all the questions, click the Submit all and finish button

Once you have selected the Submit all and finish button, you will be directed to the Summary of your previous attempts page where your score will be provided.