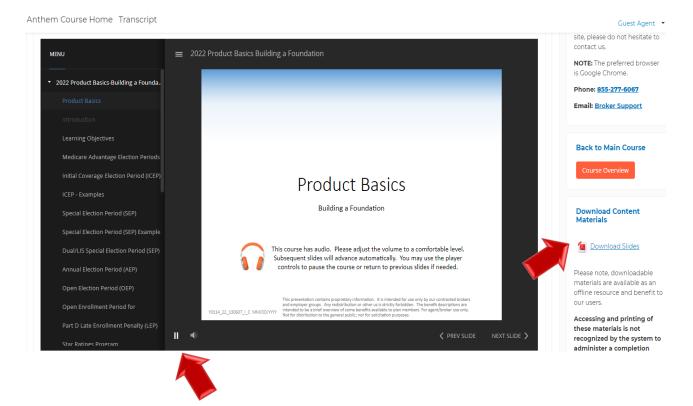

#### **Course Navigation**

Upon clicking on a course link, you will see the course material. The courses feature an audio recording that plays automatically once you open the course. The slides advance automatically once the recording for each slide is completed. If you wish to pause the audio recording, select the Pause button. Please note, you will need to resume the audio recording in order to proceed to the next slide.

If you wish to download the slides for review, you can select the Download Slides link on the right side menu.

Once you have viewed all the course content, click the <u>CLICK HERE FOR ASSESSMENT</u> button to access the assessment.