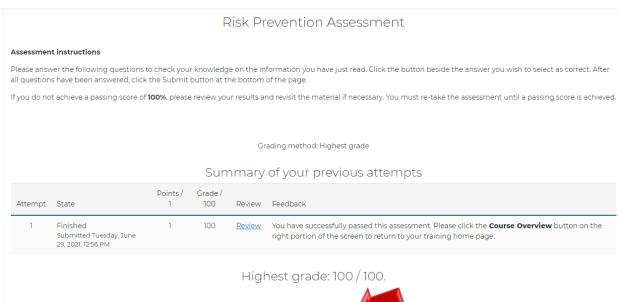

Once you are finished reviewing your results summary, click the Course Overview button at the right to return to the list of courses.

#### Click on the next compliance training.

After answering all the questions, click the Submit all and finish button

Once you have selected the Submit all and finish button, you will be directed to the Summary of your previous attempts page where your score will be provided.

#### Anthem Course Home Transcript

If you do not pass on your attempt, click on the Re-attempt Quiz button at the bottom of the page.

Once you have passed your assessment, click the Course Overview button at the right to return to the list of courses.