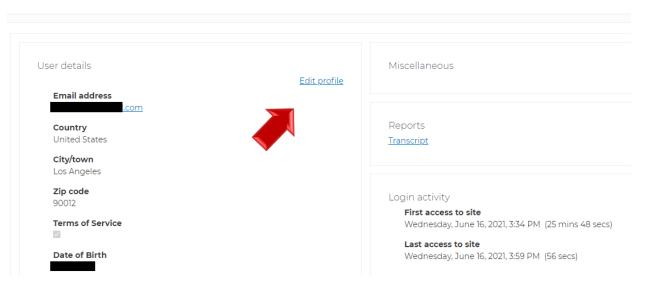

### **Update Account Information**

To view or edit your profile details, click on your name to the right hand side and click on Profile.

To view or edit your profile details, click on the Edit profile link

#### Guest Agent

Dashboard > Profile

From there, you may update your email address, personal information, and mailing address. Once changed, you will scroll down, check off the Terms of service and agreement profile box, and click on the Update Profile button. (Note: you will have the option to receive text messages from Anthem by checking off the box and entering your mobile number)