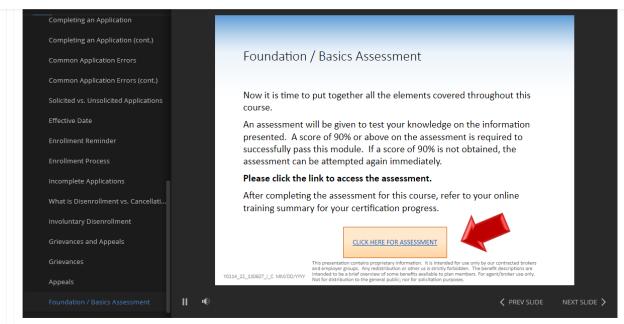

If you wish to download the slides for review, you can select the Download Slides link on the right side menu.

Once you have viewed all the course content, click the <u>CLICK HERE FOR ASSESSMENT</u> button to access the assessment.