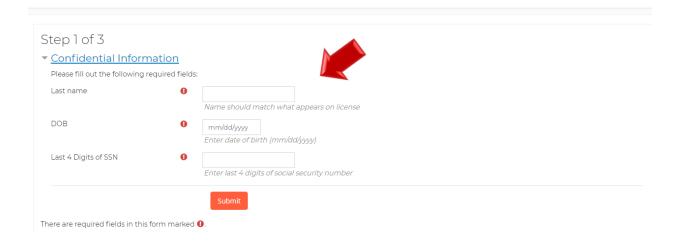

In Step 1, fill out the required fields in the Confidential Information Section then click Submit.

#### Anthem.

As you continue through Step 2, you will now be required to fill out the remaining fields of your profile information.

Please make sure to enter your First and Last name as it appears on your license for the system to "Find your NPN" in the National Producer Number section.