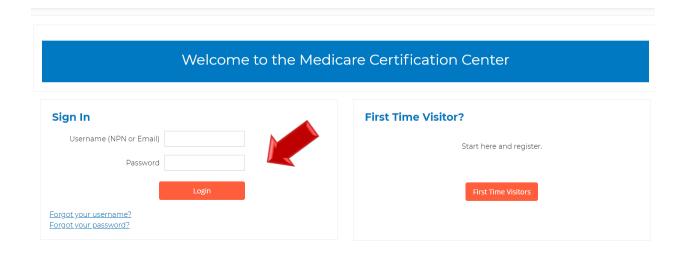

#### Getting Started: Login and User Registration

All users will begin on the login page.

Returning Users: Enter your existing username and password.

#### Anthem.

Returning users will be asked to key in their access code and may be prompted to review their profile information for accuracy upon login.

f you have forgotten your username or password, please use the link(s) below the Login button for assistance. (See appendix if you need further information for a forgotten username or password.)

First Time Visitor: If you are a first time visitor, please click on the First Time Visitors button and follow the onscreen steps 1-3.