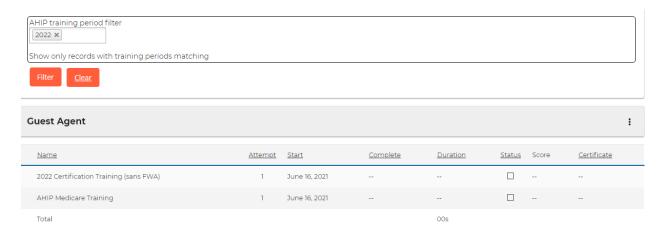

#### View Your Transcript

To view your transcript, click on the Transcript link in the navigation bar that appears under the Anthem logo on the homepage and most other pages on the Certification Portal.

Here you will be able to view your progress.