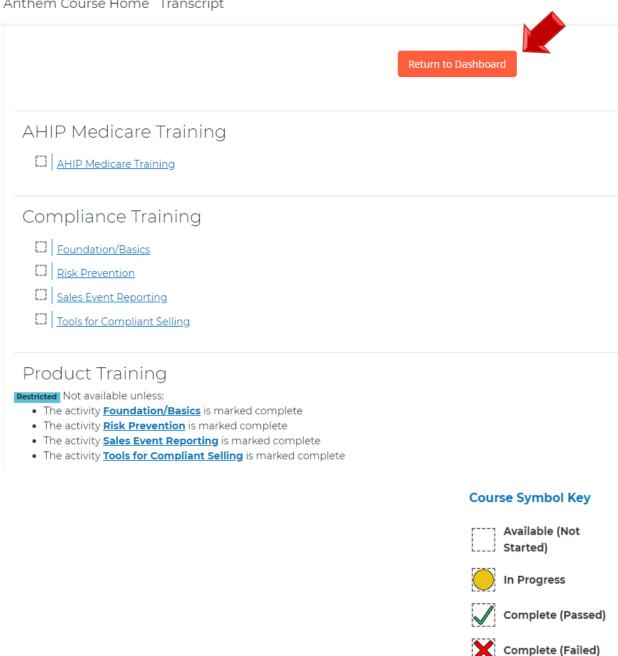

#### **Begin Training**

On the Homepage of the Certification Portal, the certifications in which you are enrolled are displayed under My Certifications. Click on the 2022 Certification Training link to see the courses available.

☐ 2022 Certification Training (sans FWA)

To access the course material, click on the course title. Also note the Course symbol key which provides more information about the status of your courses.

Some courses may be restricted until other required courses are completed. Please note you must complete all Compliance Training before the Product Training becomes available.