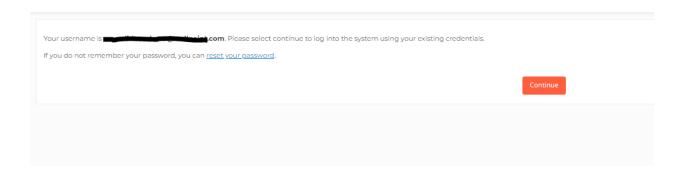

### **Appendix**

**Forgot your Username:** Click on the <u>Forgot your username?</u> link. Enter the requested information and Click on Submit.

If applicable, the username matching that information will be provided. Click on Continue to be taken back to the login screen.

#### Anthem.

**Forgot your Password:** Click on the <u>Forgot your password?</u> link. You can search under username or email address. A confirmation message will pop up. Click on Continue.

You will receive a notification stating that an email will be sent to you based on the information provided.