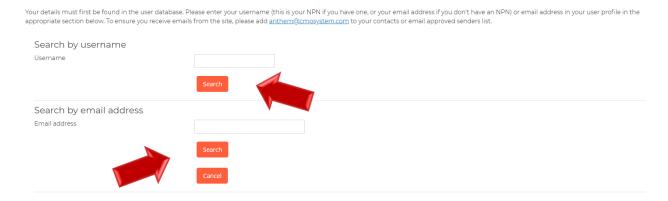

#### Anthem.

**Forgot your Password:** Click on the <u>Forgot your password?</u> link. You can search under username or email address. A confirmation message will pop up. Click on Continue.

You will receive a notification stating that an email will be sent to you based on the information provided.