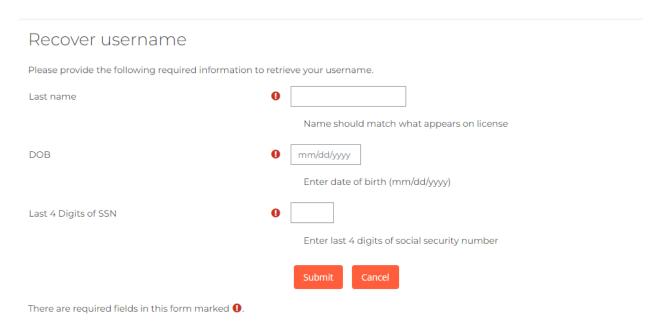

### **Appendix**

**Forgot your Username:** Click on the <u>Forgot your username?</u> link. Enter the requested information and Click on Submit.

If applicable, the username matching that information will be provided. Click on Continue to be taken back to the login screen.