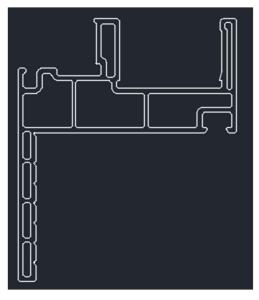

#### 1000 Series Flush-Fin Main Frame

#### 2 ¾" Overall Width

For use when an existing frame remains in stucco, brick or other application. Please consult the <u>Flush-Fin installation guidelines</u>.