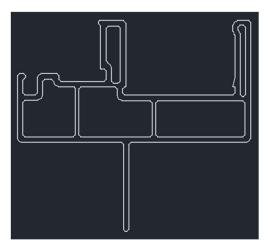

## 1000 Series Standard Main Frame

FRAME

**STYLES** 

2 ¾" Overall Width

1  $\ensuremath{\ensuremath{\mathcal{M}}}^{\prime\prime}$  Nail Fin Set back (from outside face of window)

Most uses including new construction and replacement.