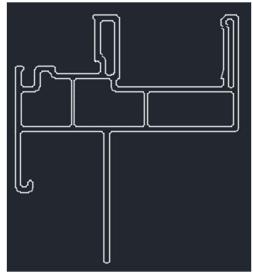

## 1000 Series J-Channel Main Frame

2 ¾" Overall Width

Please ask our customer service team for a sample to ensure that your siding product will fiproperly in this channel system.

For use with vinyl, steel and fiber cement siding. Often eliminates the need for standard jchannel or exterior trim.