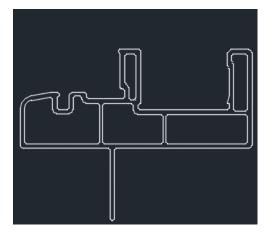

## 3000 Series Standard Main Frame

FRAME

**STYLES** 

3 3/8" Overall Width

1 3/8" Nail Fin Set back (from outside face of window)

Most uses including new construction and replacement.