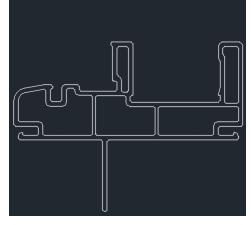

### 3000 Series Stucco Key Main Frame

3 3/8" Overall Width

1 3/8" Nail Fin Set back (from outside face of window)

For new construction use with stucco and stucco like products. The small key on the face of the frame helps to conceal stucco shrinkage, caul lines and stucco spacing devices.