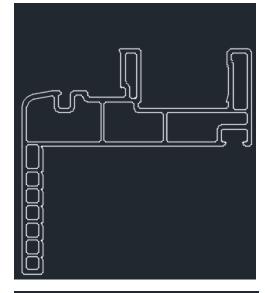

## 3000 Series Flush Fin Main Frame

3 3/8" Overall Width

For use when an existing frame remains in stucco, brick or other application. Please consult the Flush-Fin installation guidelines.