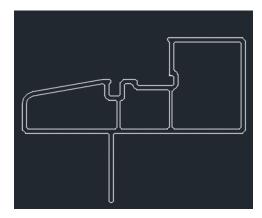

## 3000 Series Direct Set Picture Frame

FRAME

**STYLES** 

3 3/8" Overall Width

1 3/8" Nail Fin Set back (from outside face of window)

Most uses including new construction and replacement.