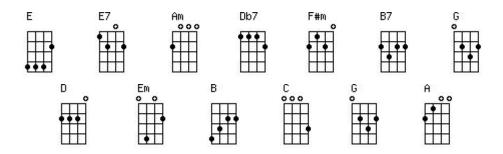

#### Verse 1

EE7Db7F#mJamie, Jamie, Jamie and The Magic Torch.AmEF#mB7Down the helter-skelter, faster and faster, towards Cuckoo Land.

### Verse 2

EE7Db7F#mWordsworth, Wordsworth, following hard be-hind.AmEF#mB7Ready for adventure, always there to lend a paw - or hand!

# Bridge 1

G D Mr Boo and all the others too; Em B The strangest people you've ever seen. C G And the torch with its magical beam; A B7 If I hadn't really been there, I'd think that I was dreaming!

# Verse 3

EE7Db7F#mJamie, Jamie, no two nights are the same.<br/>AmAmEAnd life is one long glorious game,<br/>F#mEWith Jamie, Jamie and The Magic Torch!