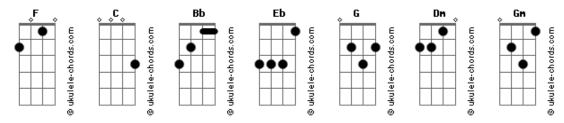

Tom: F

## Velvet Underground - Sunday Morning (-2 semitons)

```
I've got a feeling
                                                                     Gm
                                    Afinação: C F Bb Eb G C
                                                                I dont want to know.
Verso 1:
F Bb
                                                                Early dawning
Sunday morning
                                                                     Bb
                                                                Sunday morning
Brings the dawn in
                                                                It's all the streets you crossed
                                                                       Gm C
It's just a restless feeling
                                                                Not so long ago
Gm C
By my side
                                                                (Refrão)
     Bb
                                                                             Bb
Early dawning
                                                                Watchout the world's behind you
    Bb
                                                                                 Bb
                                                                Theres always some one around you
Sunday Morning
It's just the wasted years
Gm C
So close behind
                                                                who will call it's nothin' at all
                                                                (Solo)
(Refrão)
                                                                refrão:
Watchout the worlds behind ya
                                                                             Bb
                                                                Watchout the worlds behind ya
Theres always some one around ya
                                                                                 Bb
                                                                Theres always some one around ya
       Gm
who will call it's nothin at all
                                                                who will call it's nothin at all
Verso 2:
    Bb
                                                                       Bh
Sunday Morning
                                                                Sunday morning (repete...)
And I'm falling
                                                                Solo:
```

## Acordes